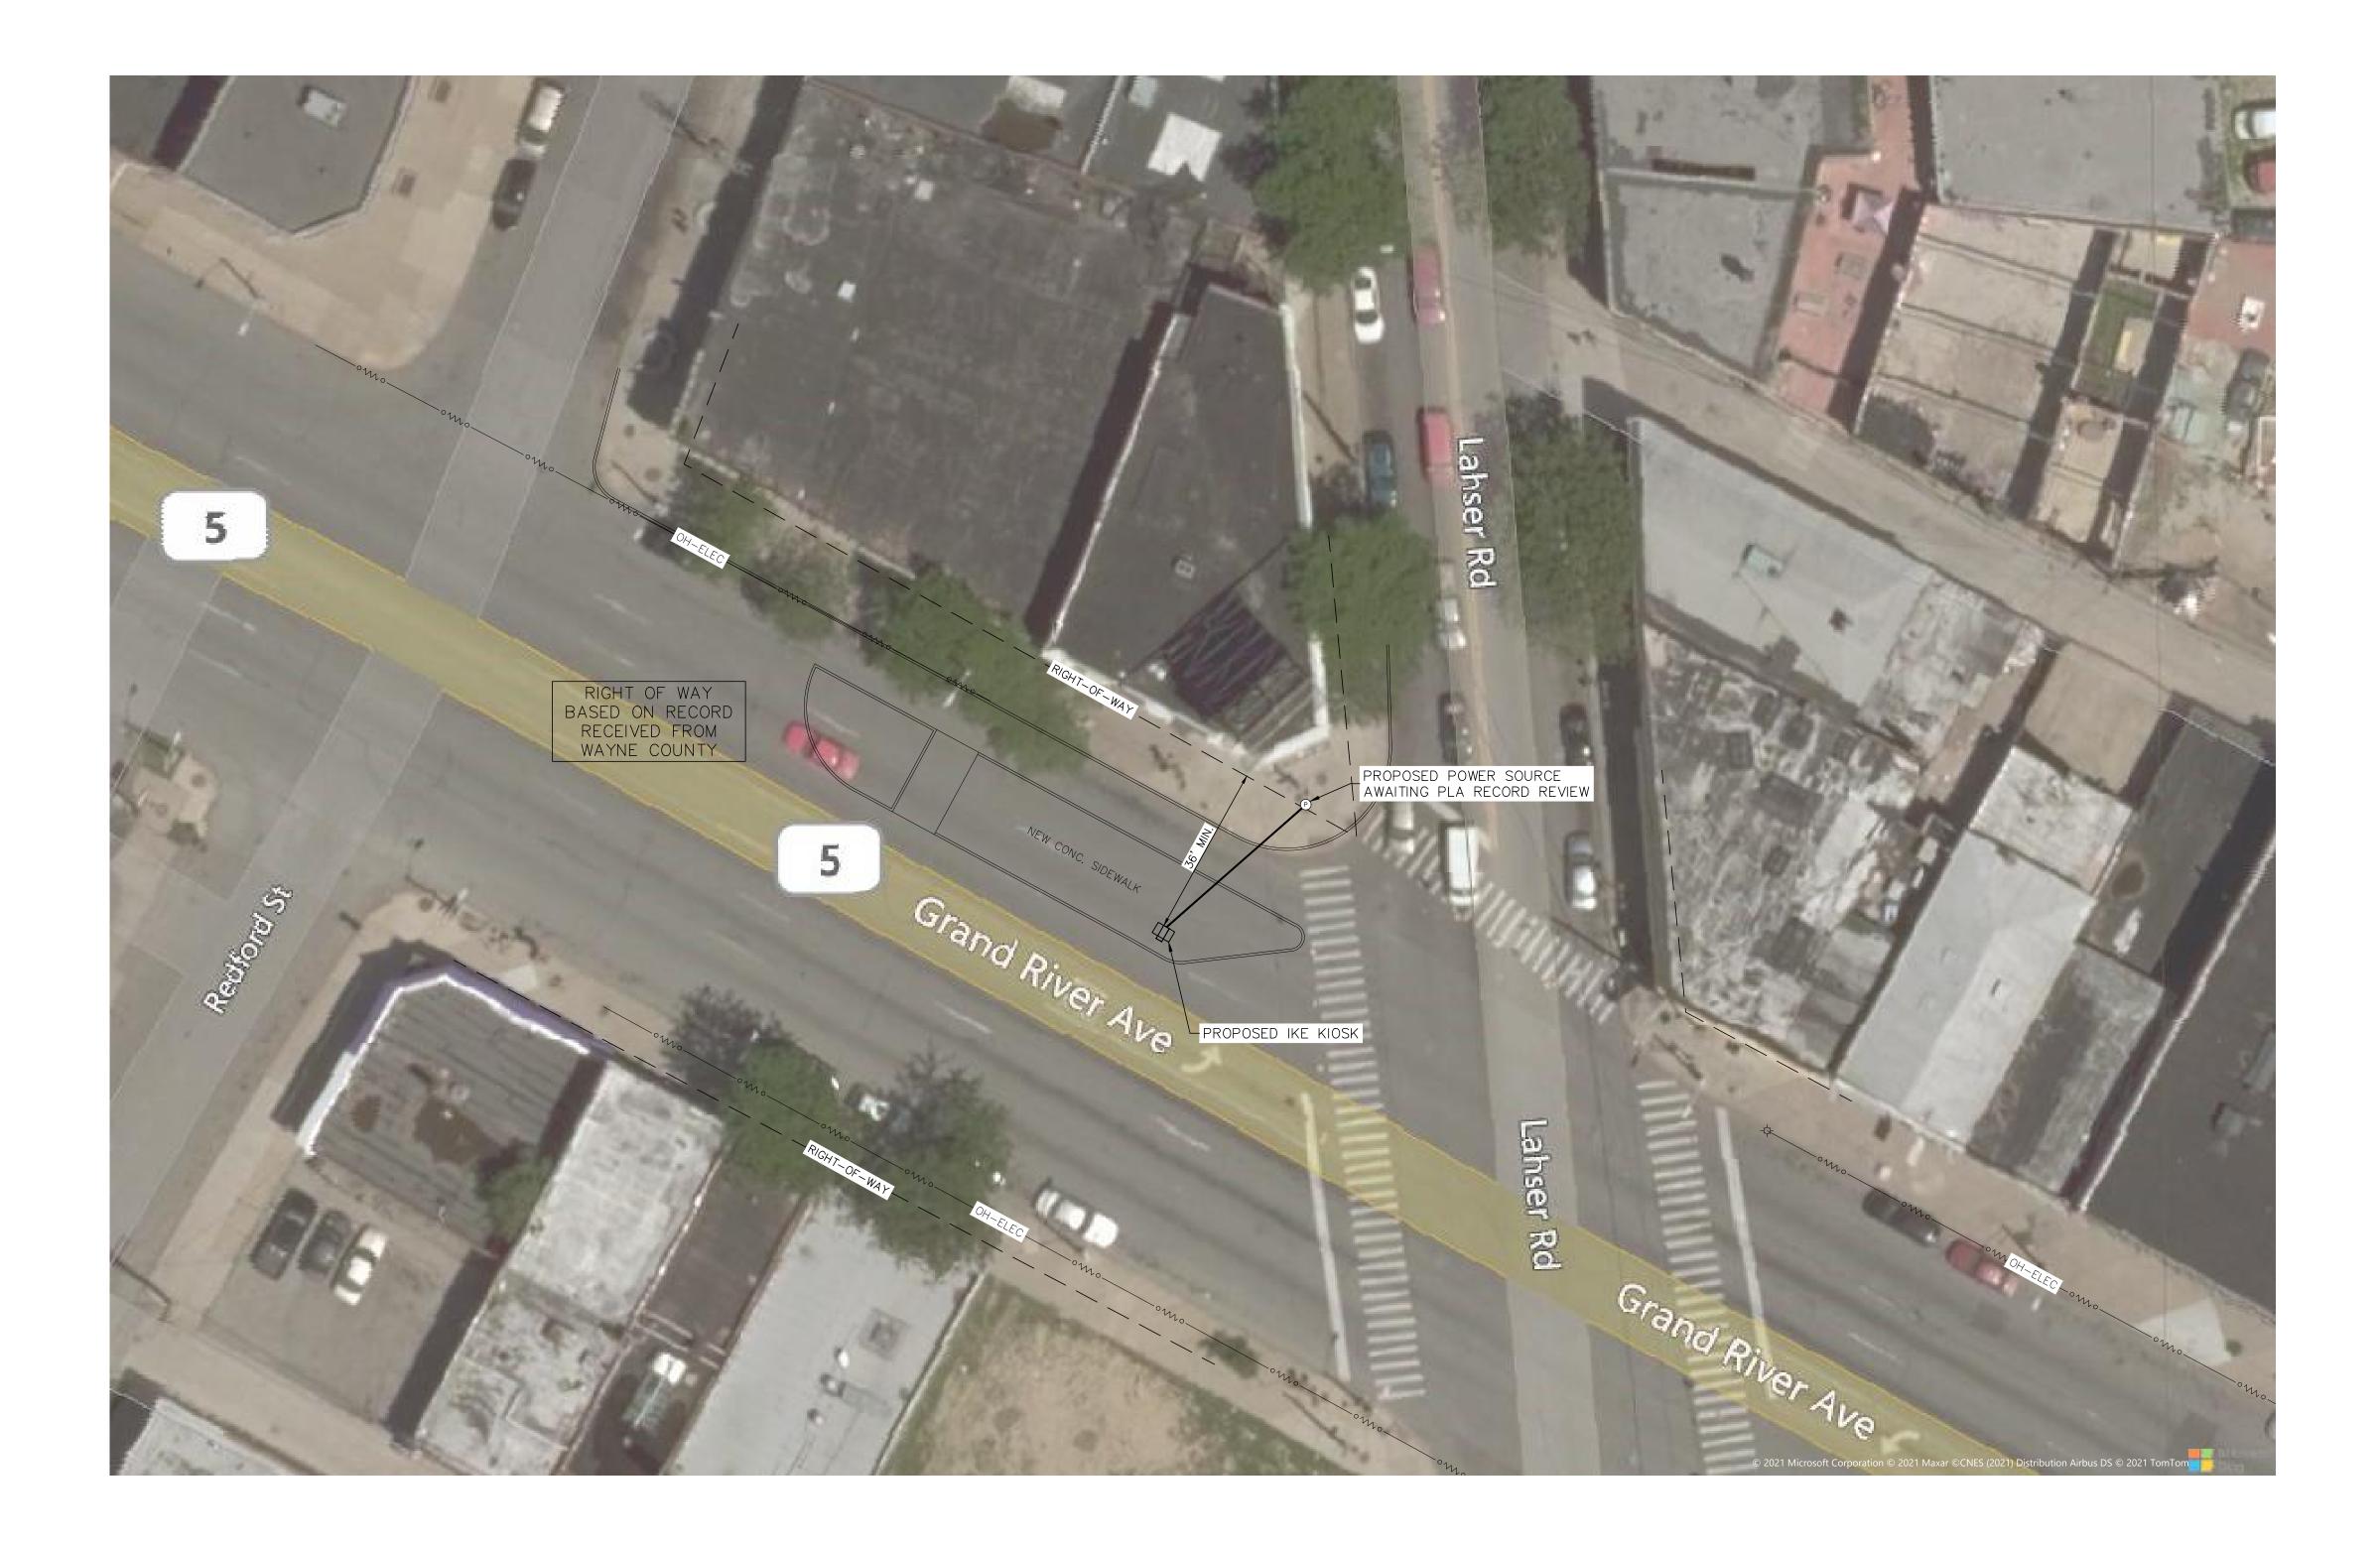

METRO ENGINEERING SOLUTIONS

33900 SCHOOLCRAFT RD LIVONIA, MICHIGAN 48150 PHONE: 734.483.1427 FAX: 734.483.3431 www.metroes.net

September 30, 2021

CONTRACTOR/AS-BUILT

SITE NAME: W GRAND RIVER & LAHSER RD DET-012