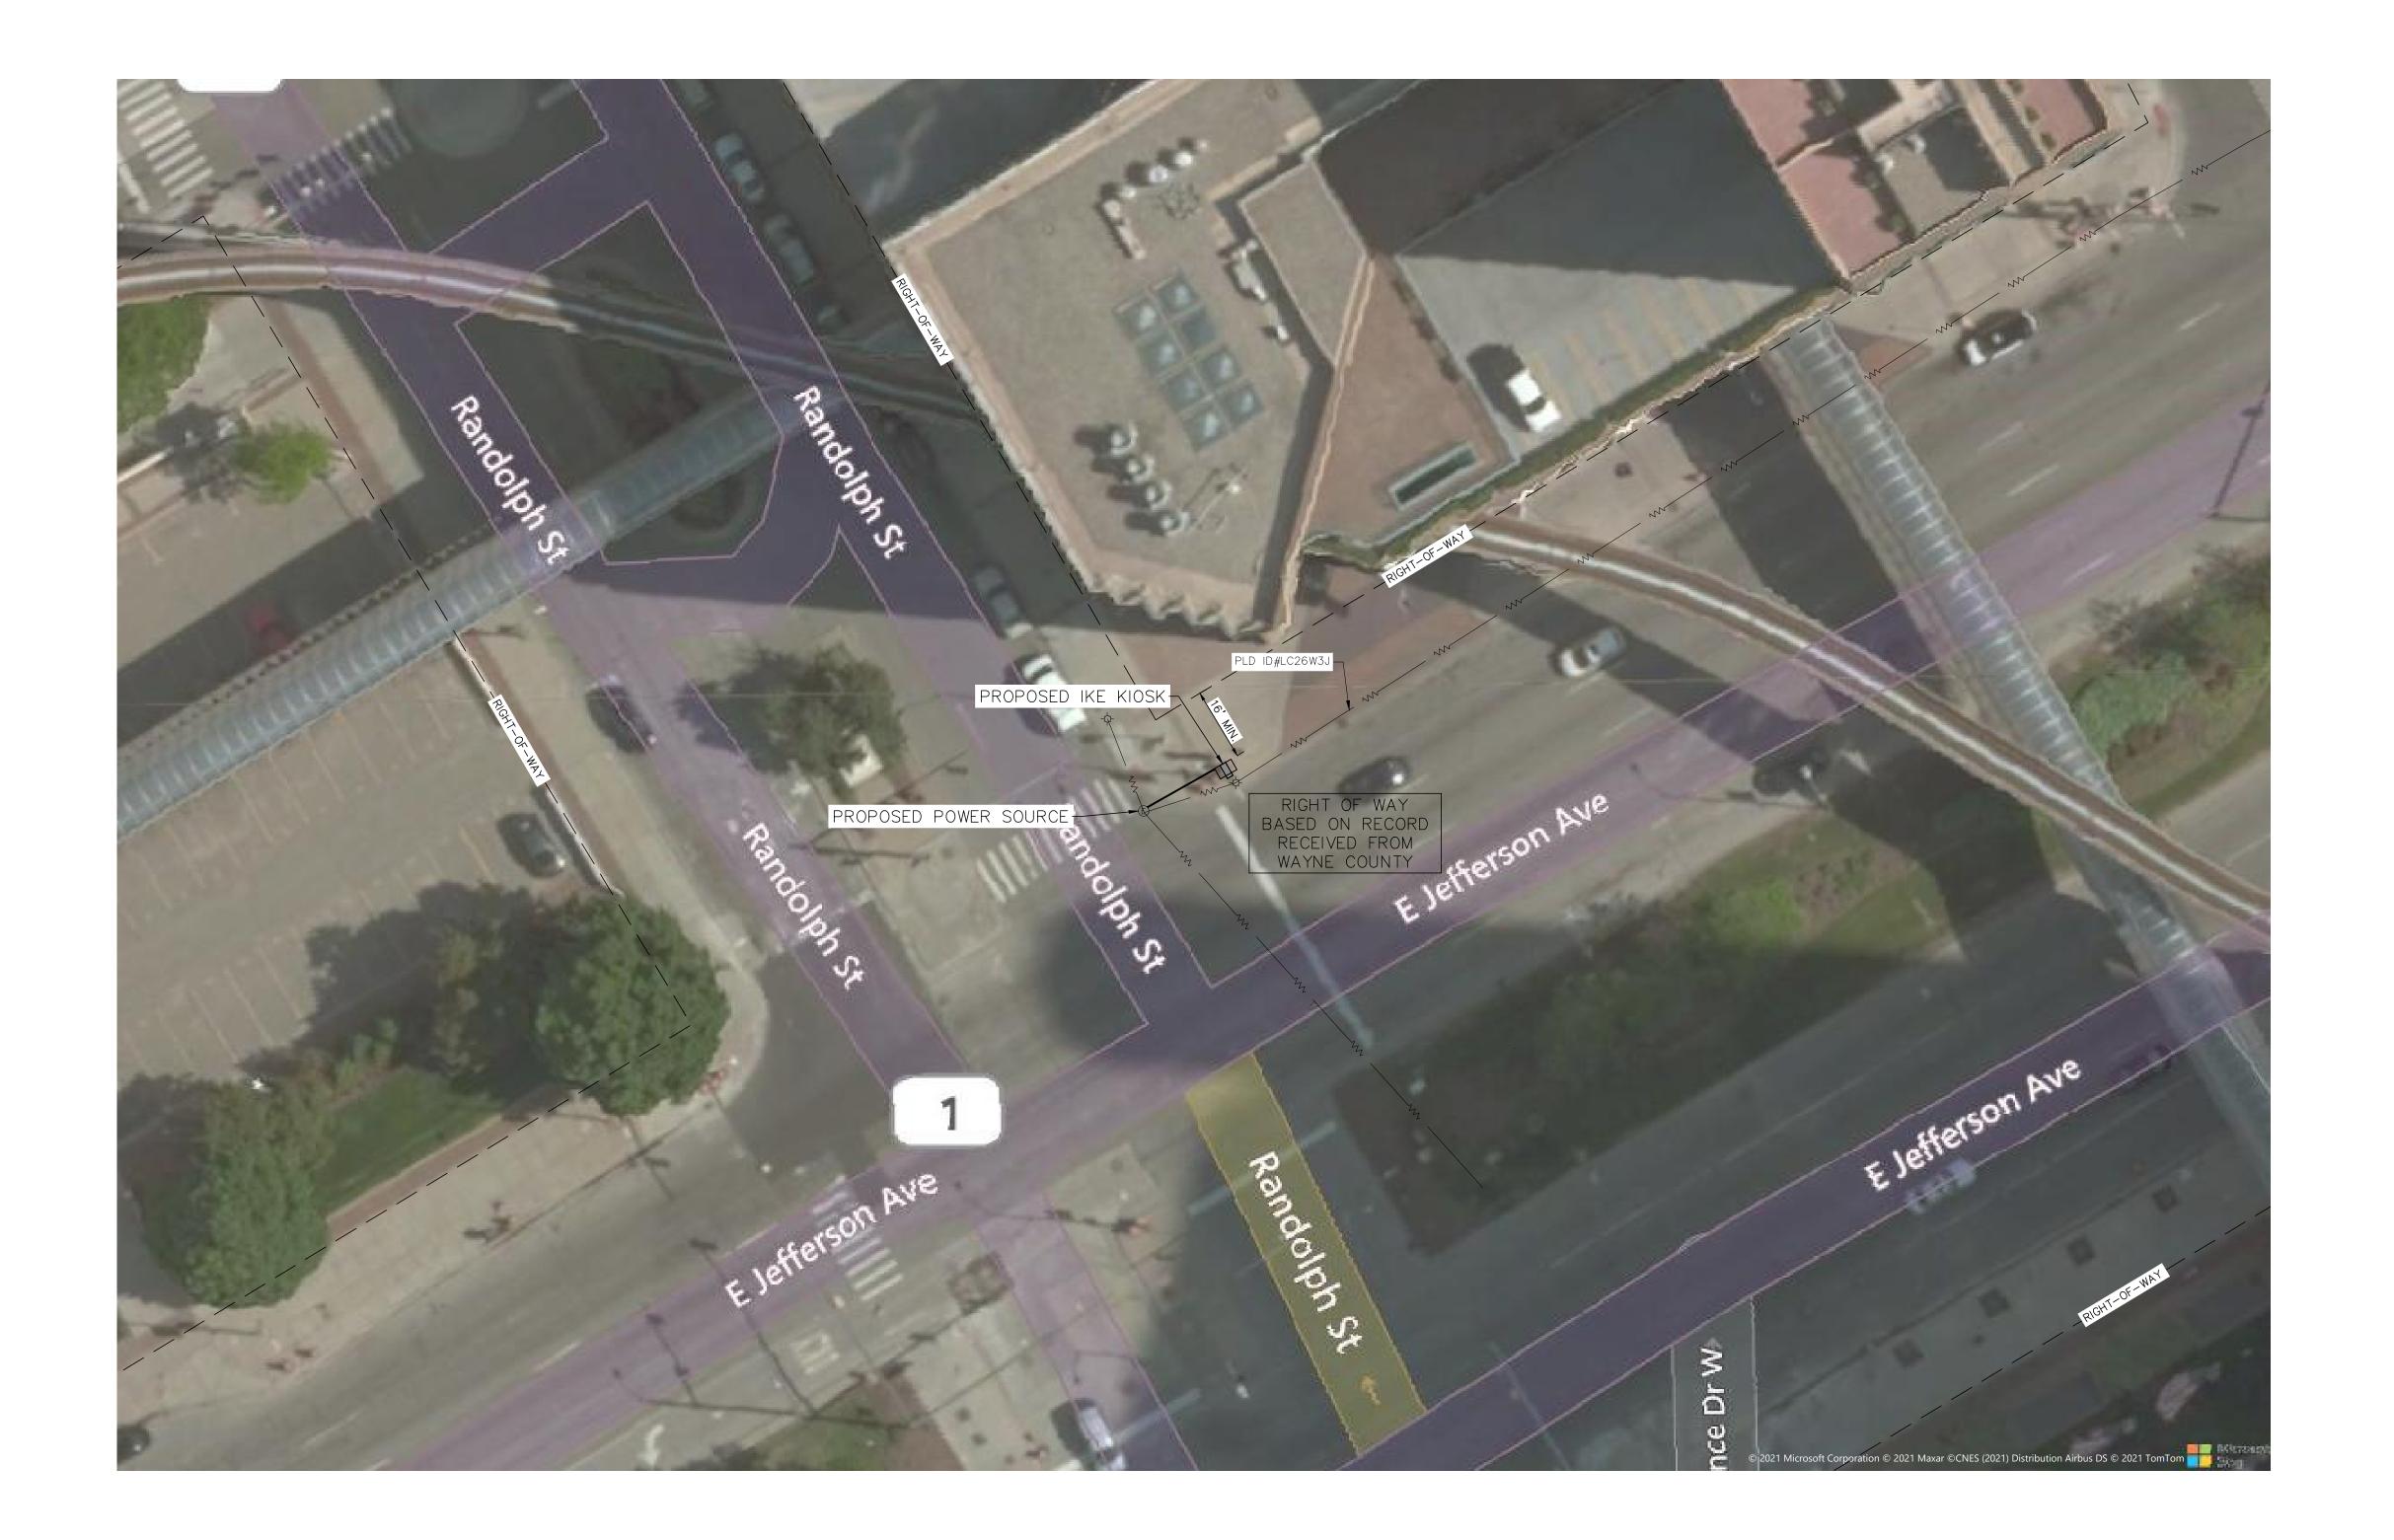

METRO ENGINEERING SOLUTIONS

33900 SCHOOLCRAFT RD LIVONIA, MICHIGAN 48150 PHONE: 734.483.1427 FAX: 734.483.3431 www.metroes.net

October 1, 2021

CONTRACTOR/AS-BUILT

SITE NAME: JEFFERSON AVE & RANDOLPH ST. DET-010

1035-21-1615 DRAW DATE: 09/27/21 PLOT DATE: 10/1/21 DRAWN BY: JRG COVER TITLE:

SHEET: 01 OF 01

THE LOCATIONS OF EXISTING UNDERGROUND UTILITIES ARE SHOWN IN AN APPROXIMATE WAY ONLY AND HAVE NOT BEEN INDEPENDENTLY VERIFIED. THE CONTRACTOR SHALL DETERMINE THE EXACT LOCATION OF ALL EXISTING UTILITIES BEFORE COMMENCING WORK, AND AGREES TO BE FULLY RESPONSIBLE FOR ANY AND ALL DAMAGES WHICH MIGHT BE OCCASIONED BY THE CONTRACTOR'S FAILURE TO EXACTLY LOCATE AND PRESERVE ANY AND ALL UNDERGROUND UTILITIES.