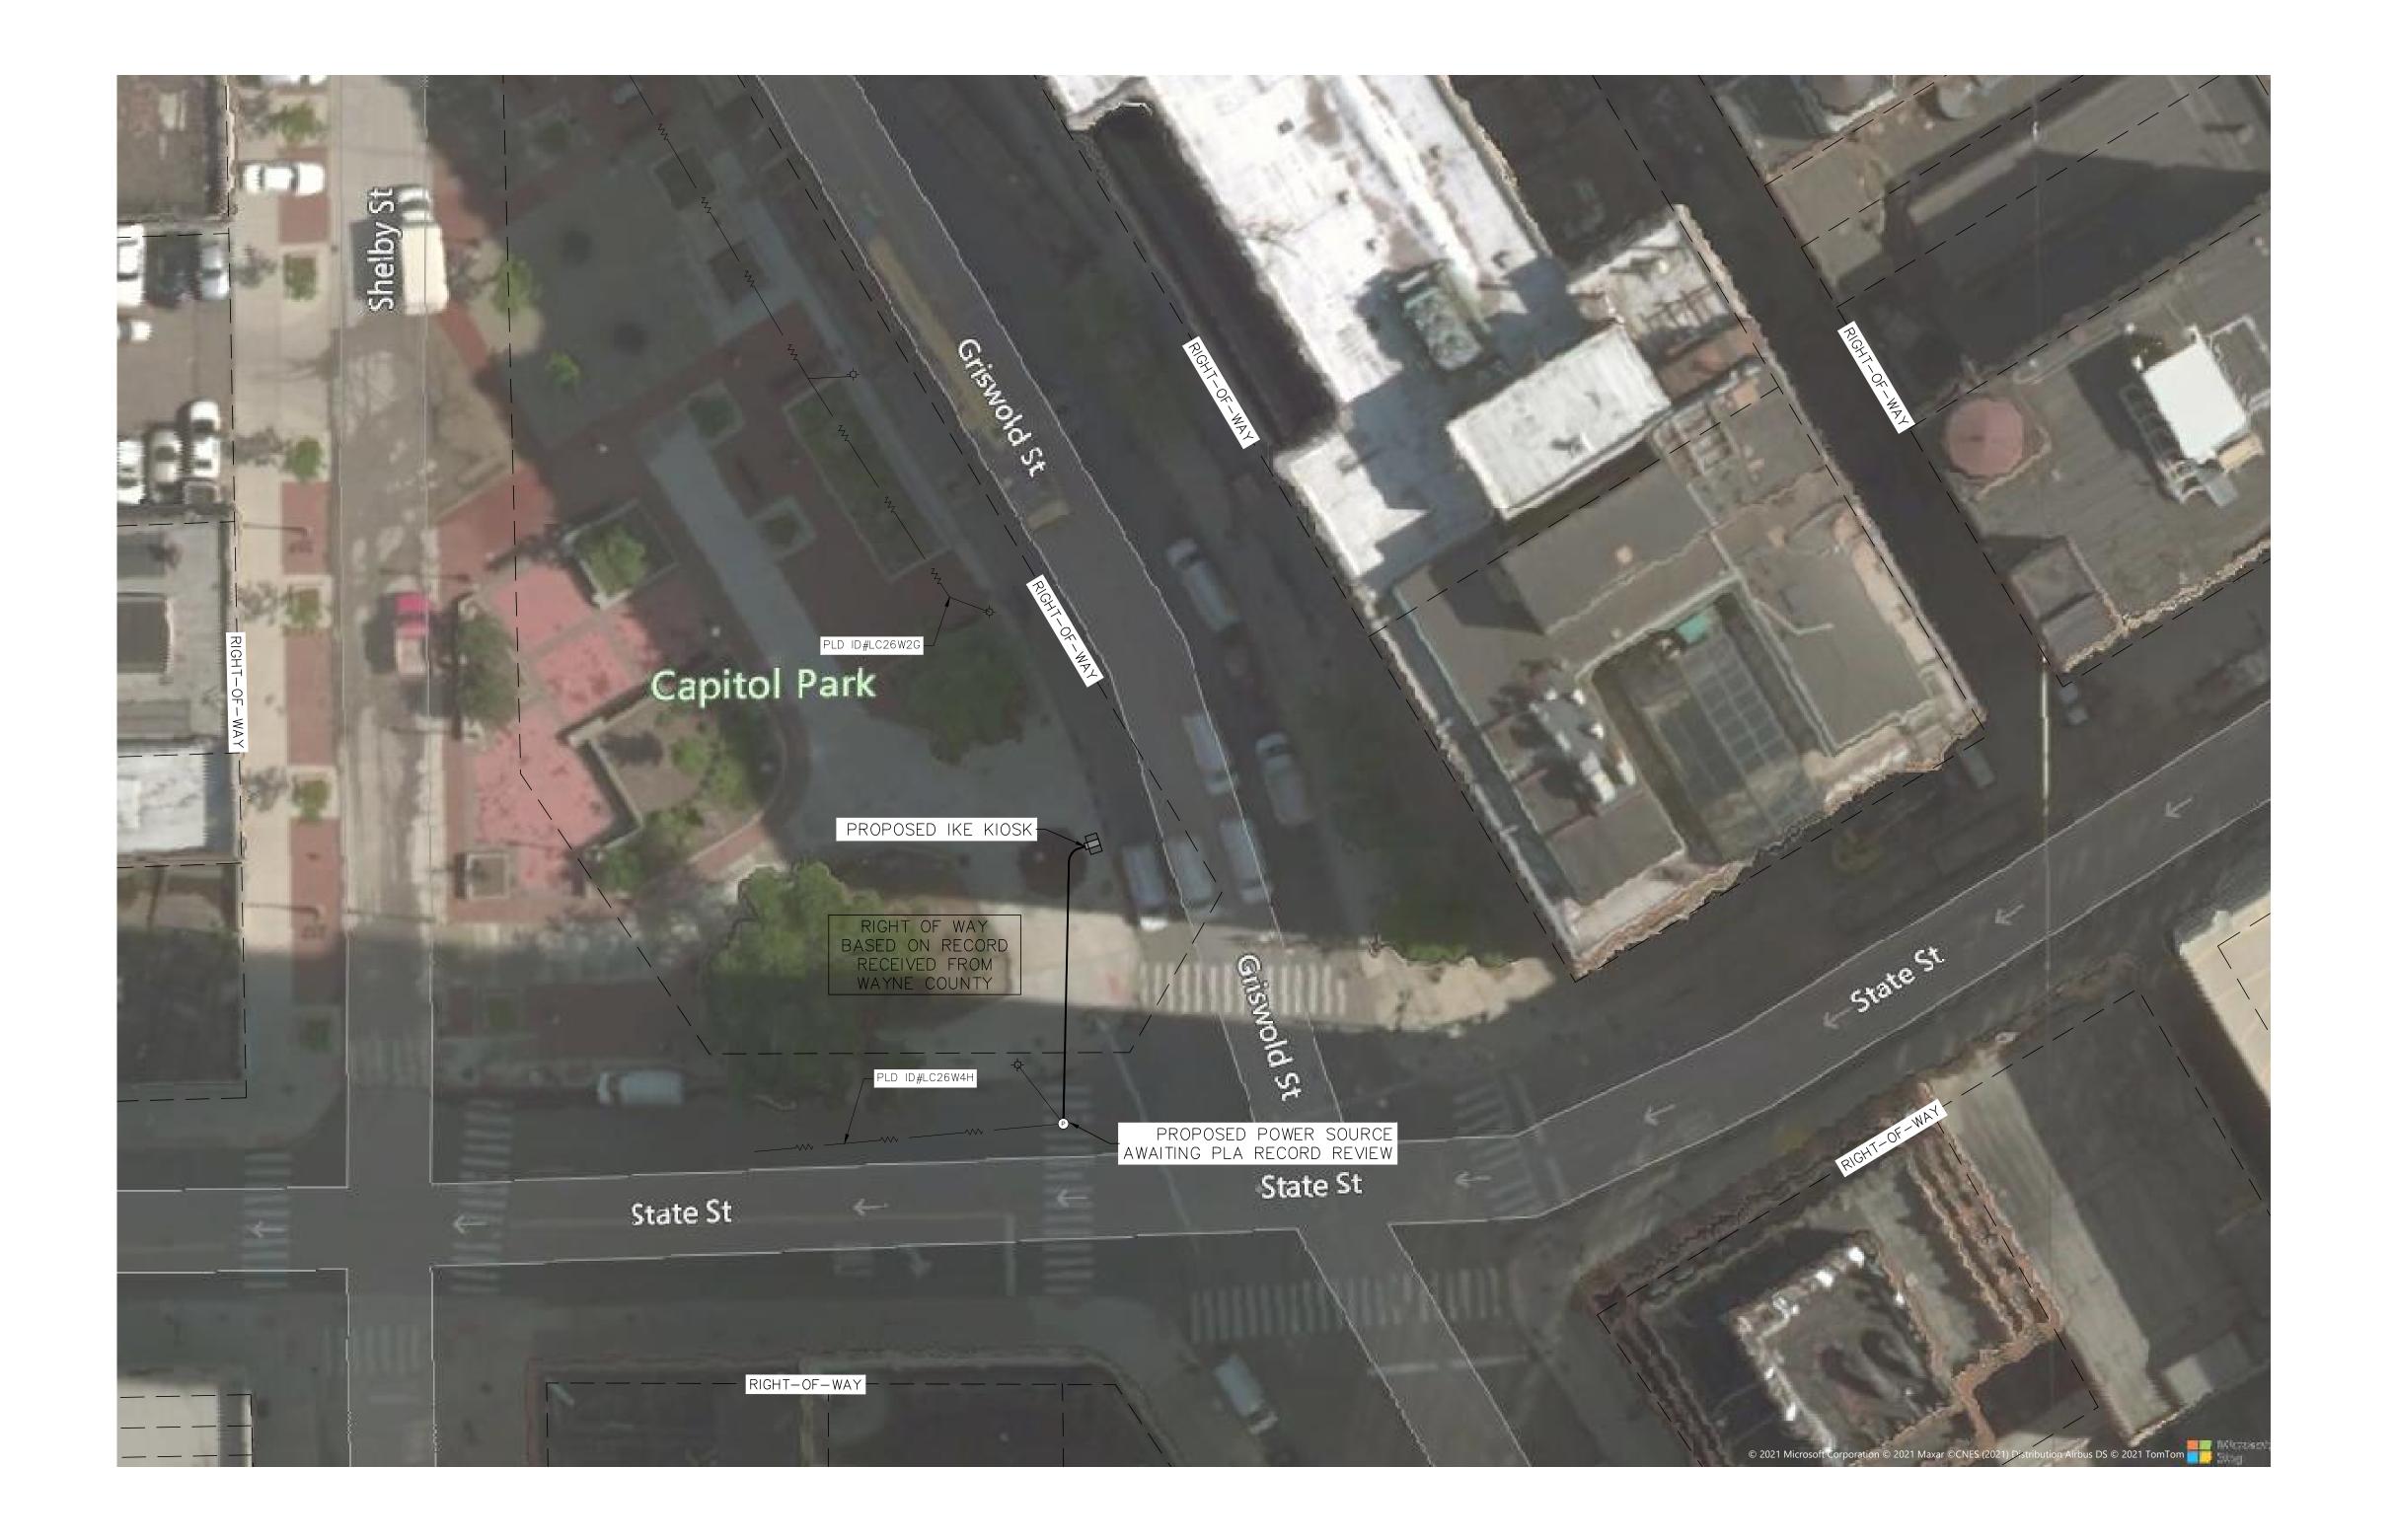

METRO ENGINEERING SOLUTIONS

33900 SCHOOLCRAFT RD LIVONIA, MICHIGAN 48150 PHONE: 734.483.1427 FAX: 734.483.3431 www.metroes.net

October 1, 2021

CONTRACTOR/AS-BUILT

SITE NAME:

GRISWOLD & STATE ST.

DET-009

JOB: 1035-21-1620

DRAW DATE: 09/27/21

PLOT DATE: 10/1/21

DRAWN BY: JRG

TITLE: COVER

SHEET: 01 OF 01

CONSTRUCTION SITE SAFETY IS THE RESPONSIBILITY OF THE CONTRACTOR. NEITHER THE OWNER NOR THE ENGINEER SHALL BE EXPECTED TO ASSUME ANY RESPONSIBILITY FOR SAFETY OF THE WORK, OF PERSONS ENGAGED IN THE WORK, OF ANY NEARBY STRUCTURES, OR OF ANY OTHER PERSONS.