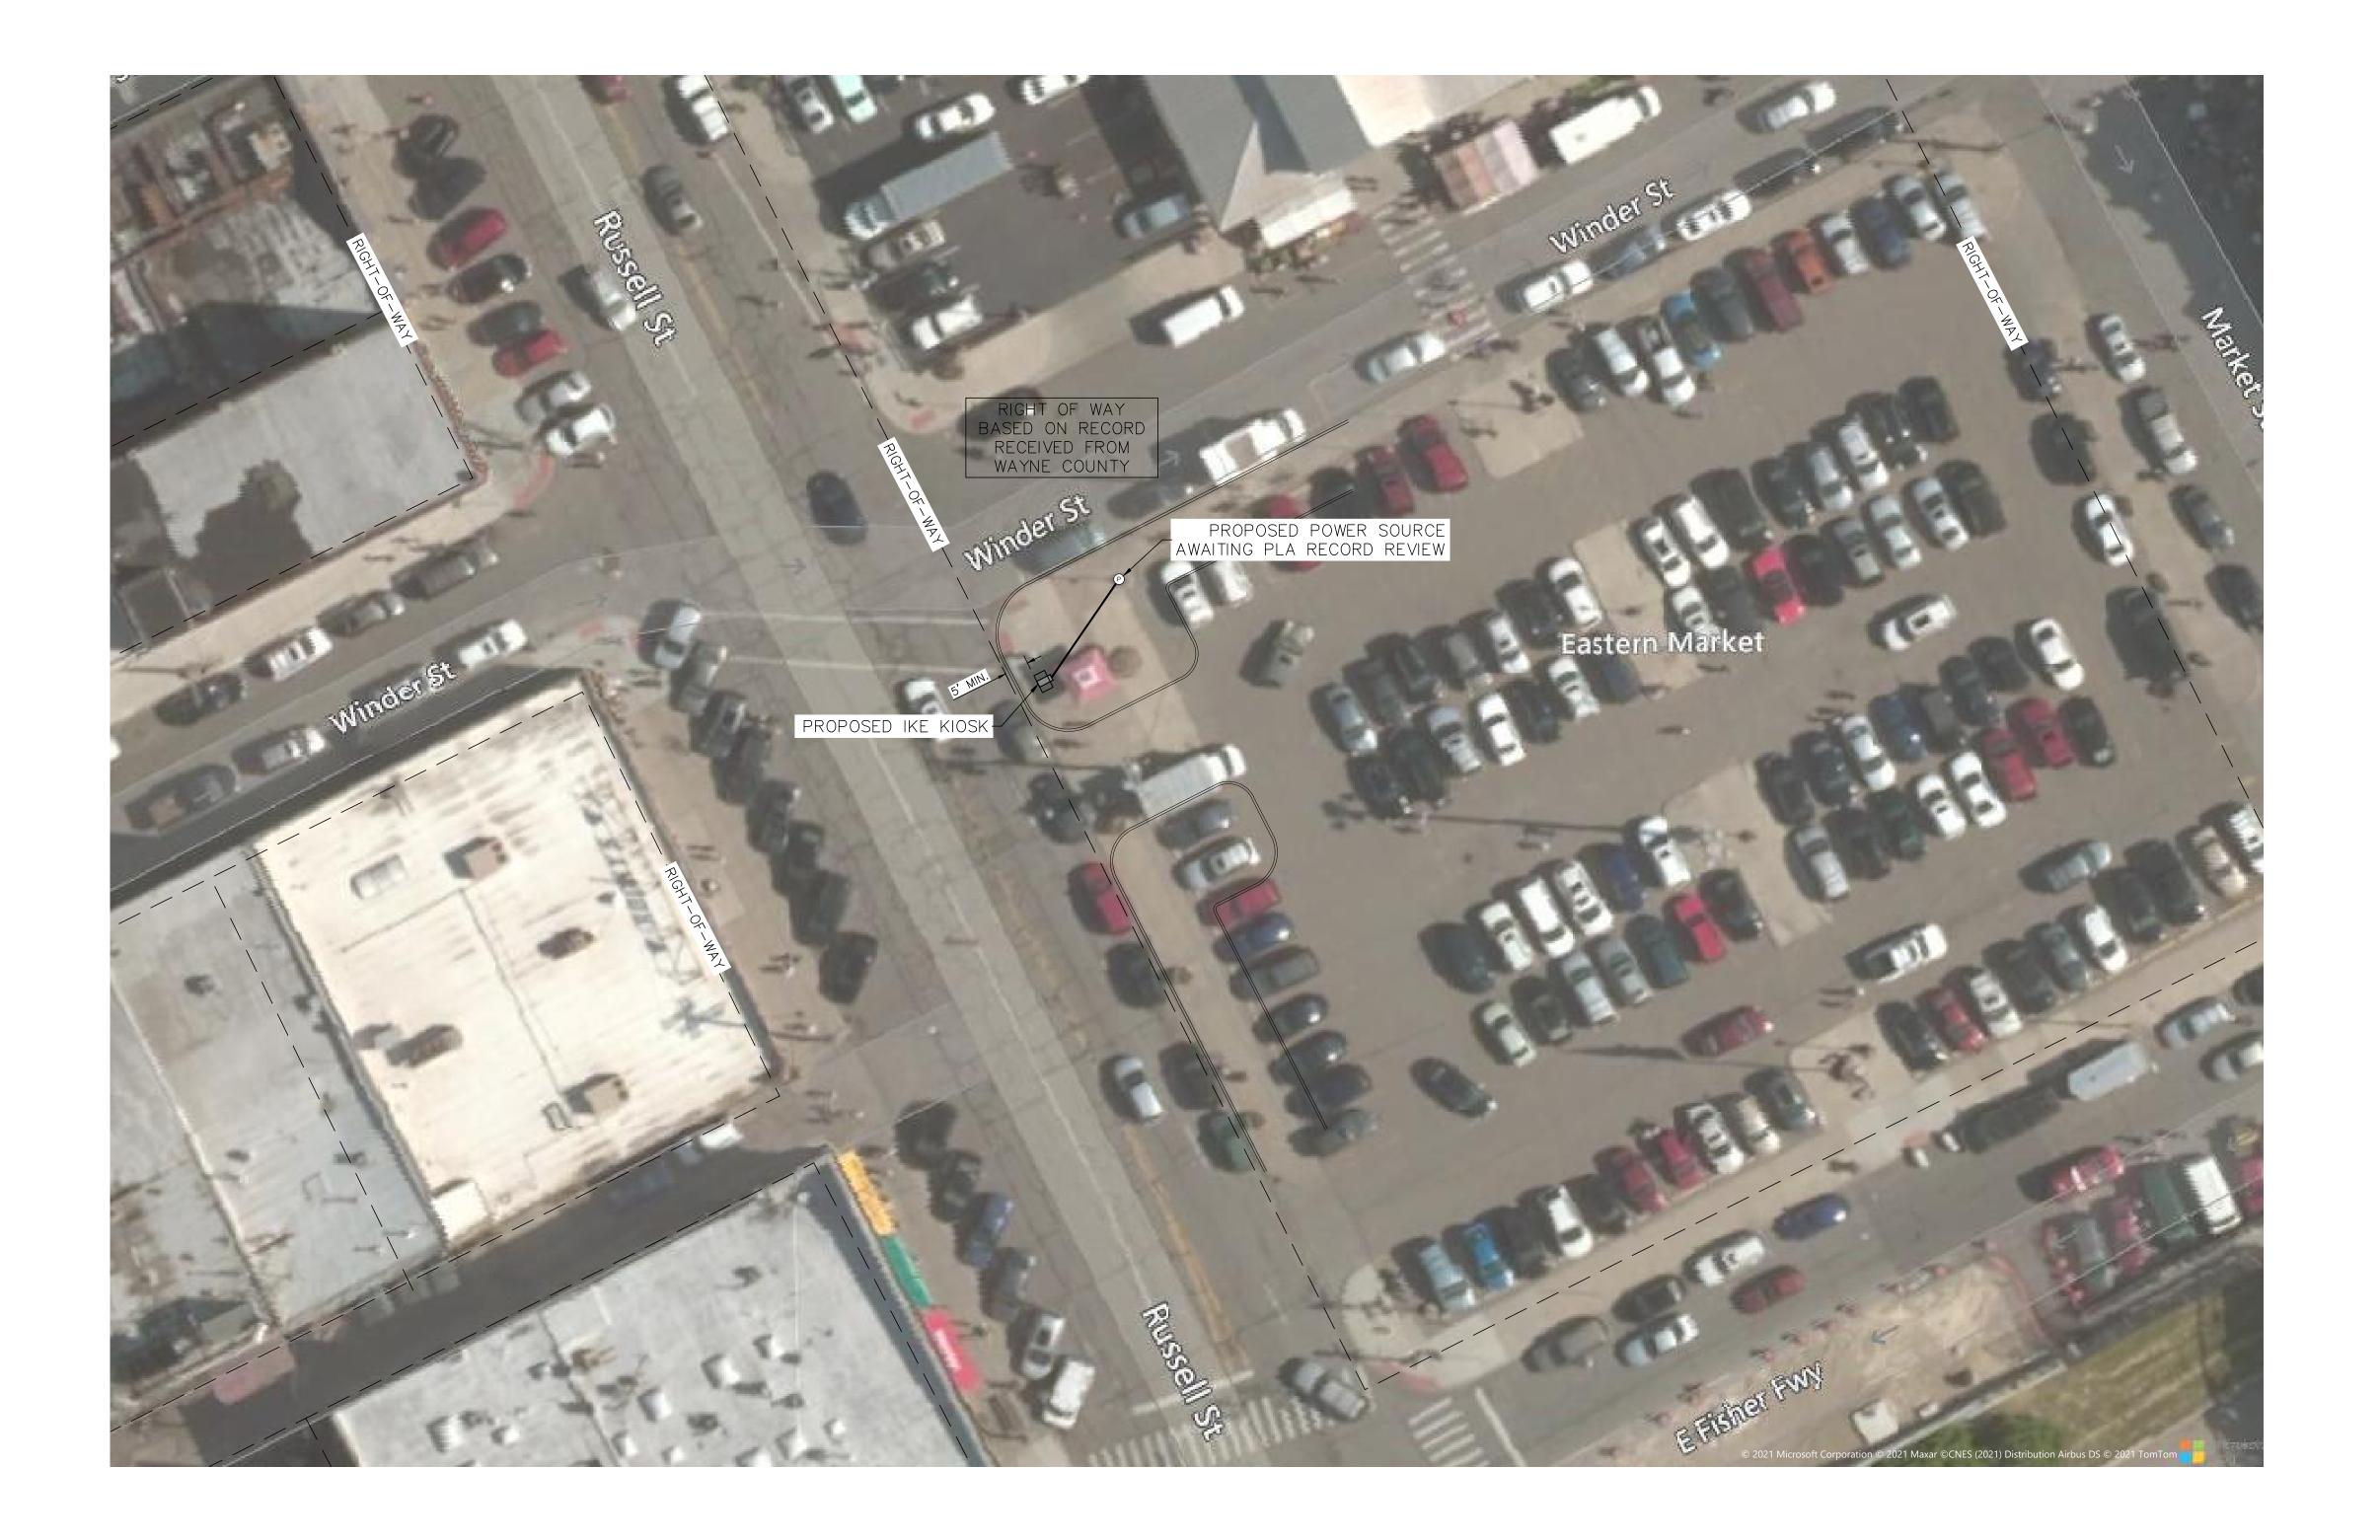

METRO ENGINEERING SOLUTIONS

33900 SCHOOLCRAFT RD LIVONIA, MICHIGAN 48150 PHONE: 734.483.1427 FAX: 734.483.3431 www.metroes.net

October 1, 2021

CONTRACTOR/AS-BUILT

SITE NAME: RUSSEL & WINDER ST. DET-007

1035-21-1622 DRAW DATE: 09/27/21 PLOT DATE: 10/1/21 DRAWN BY: JRG TITLE: COVER