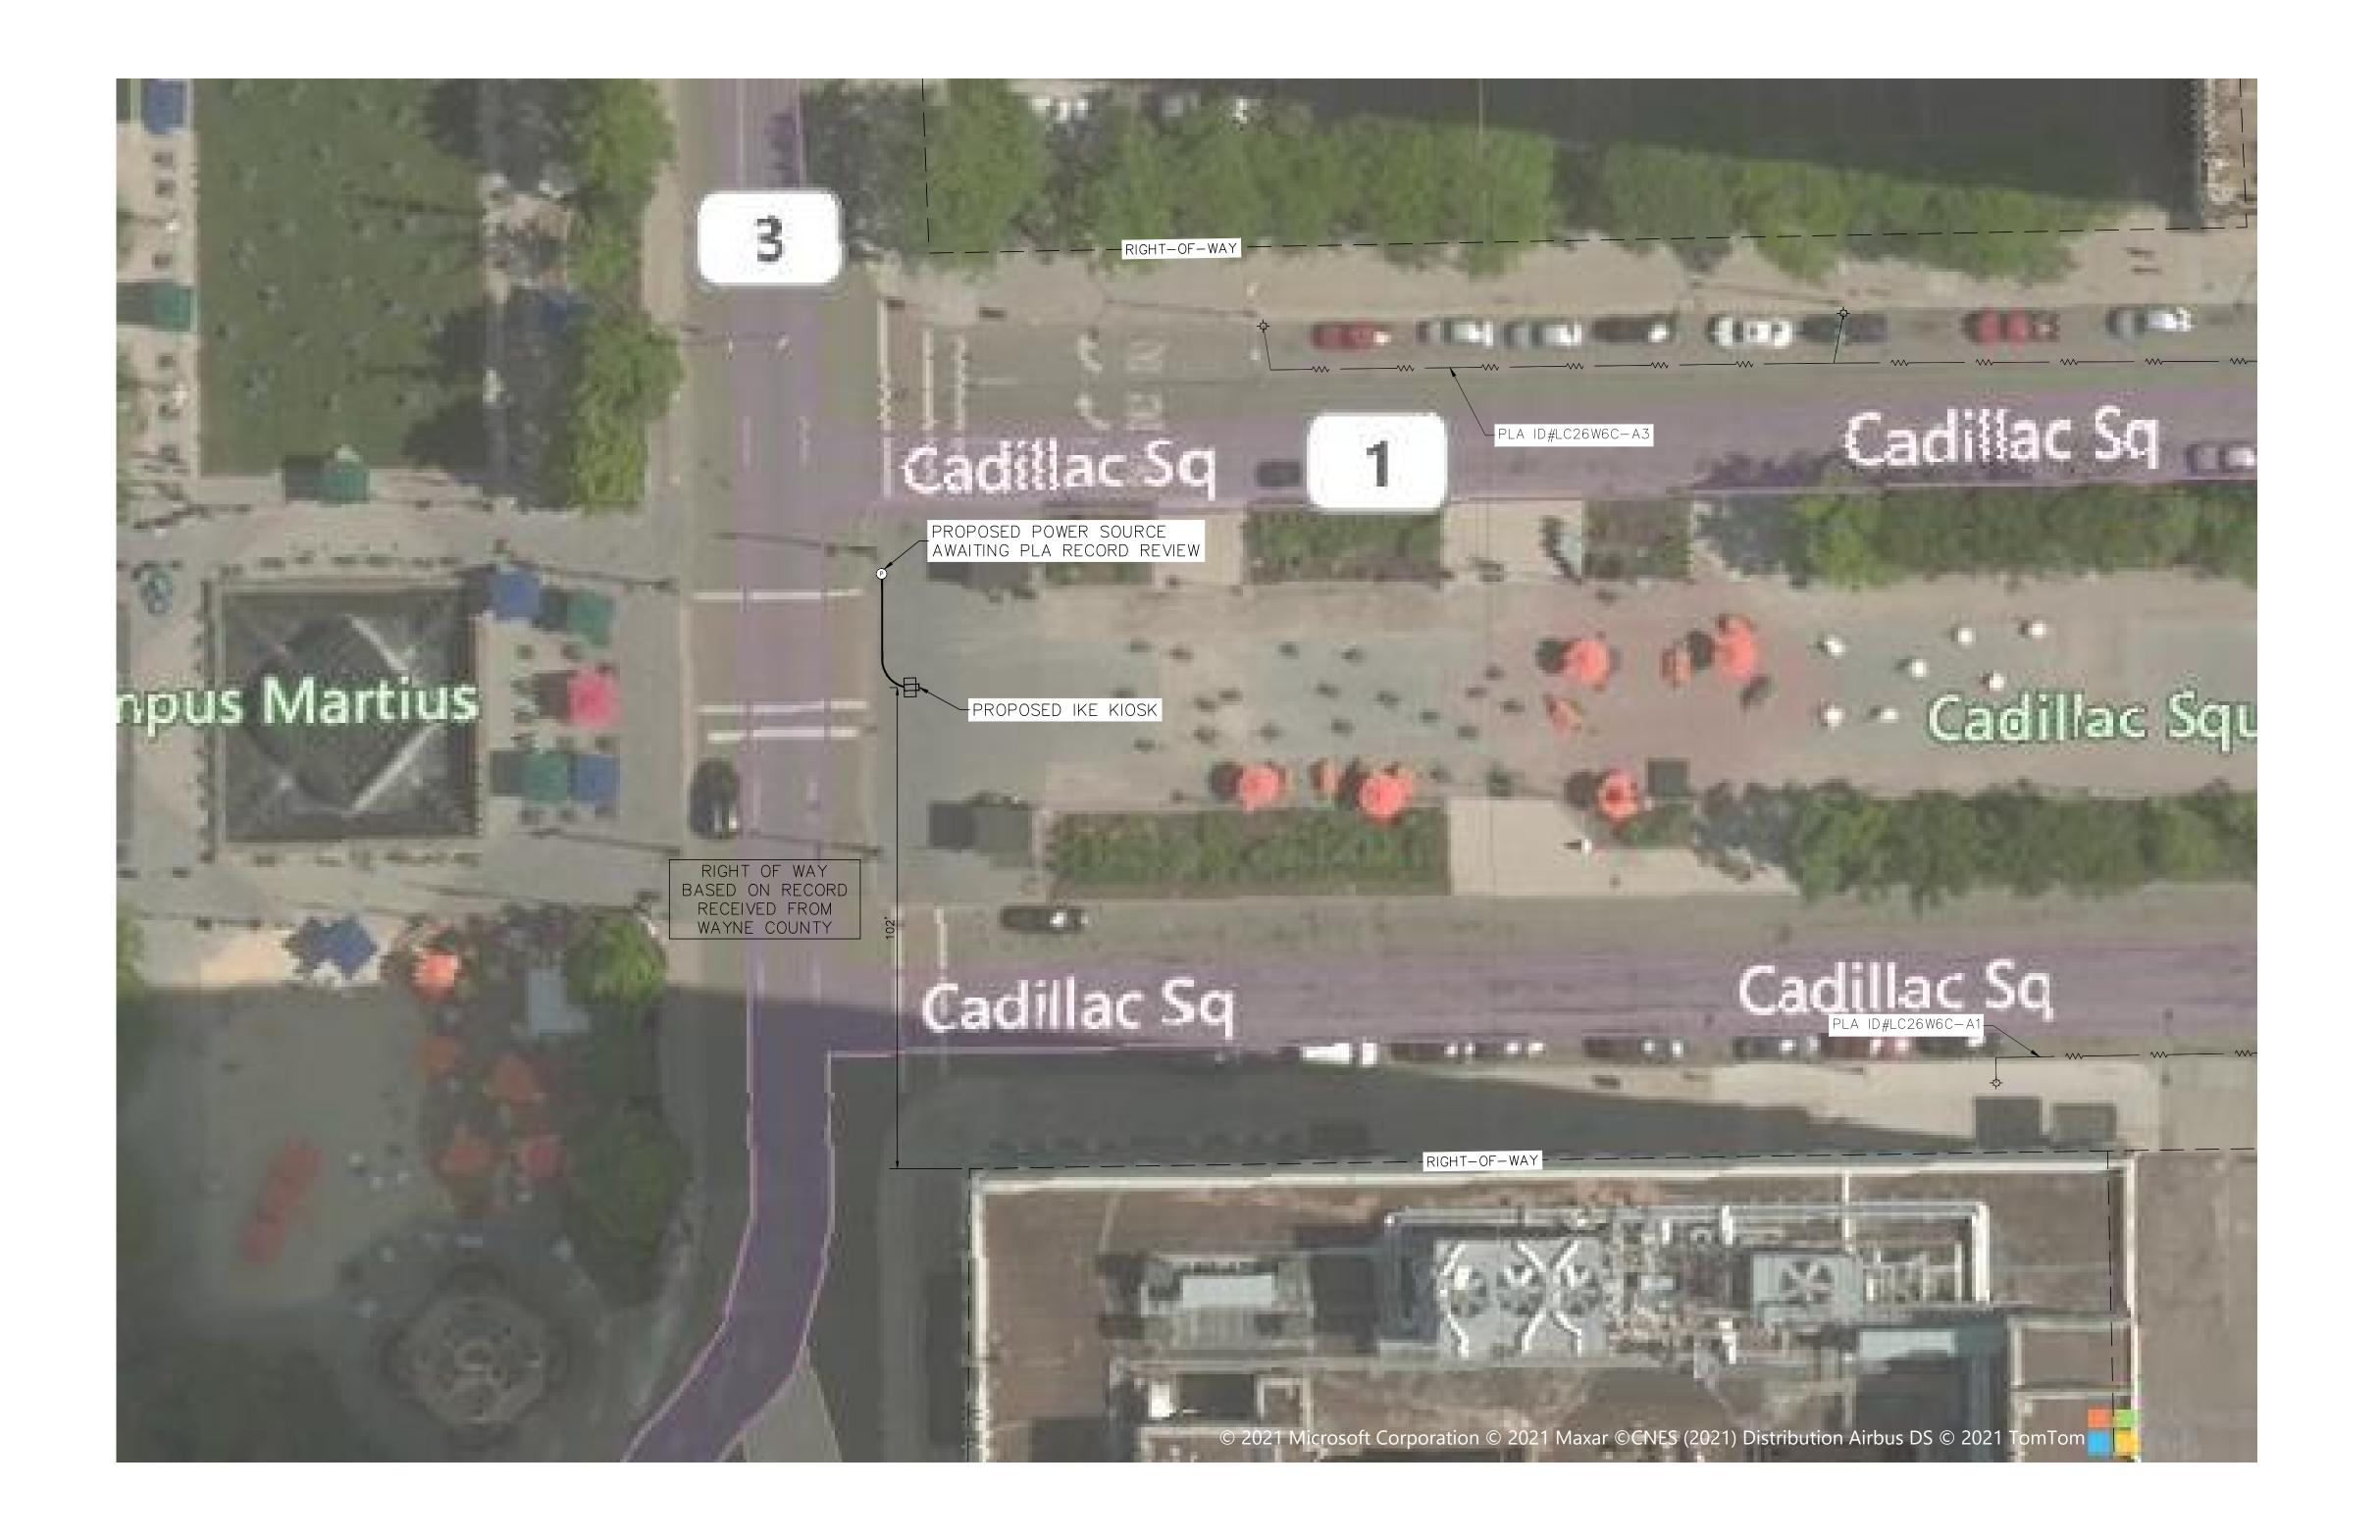

METRO ENGINEERING SOLUTIONS
33900 SCHOOLCRAFT RD

33900 SCHOOLCRAFT RD LIVONIA, MICHIGAN 48150 PHONE: 734.483.1427 FAX: 734.483.3431 www.metroes.net

September 30, 2021

CONTRACTOR/AS-BUILT

SITE NAME: CADILLAC SQUARE DET-004

JOB: 1035-21-1617

DRAW DATE: 09/27/21

PLOT DATE: 09/30/21

DRAWN BY: JRG

TITLE: COVER

SHEET: 01 OF 01

CONSTRUCTION SITE SAFETY IS THE RESPONSIBILITY OF THE CONTRACTOR. NEITHER THE OWNER NOR THE ENGINEER SHALL BE EXPECTED TO ASSUME ANY RESPONSIBILITY FOR SAFETY OF THE WORK, OF PERSONS ENGAGED IN THE WORK, OF ANY NEARBY STRUCTURES OR OF ANY OTHER PERSONS