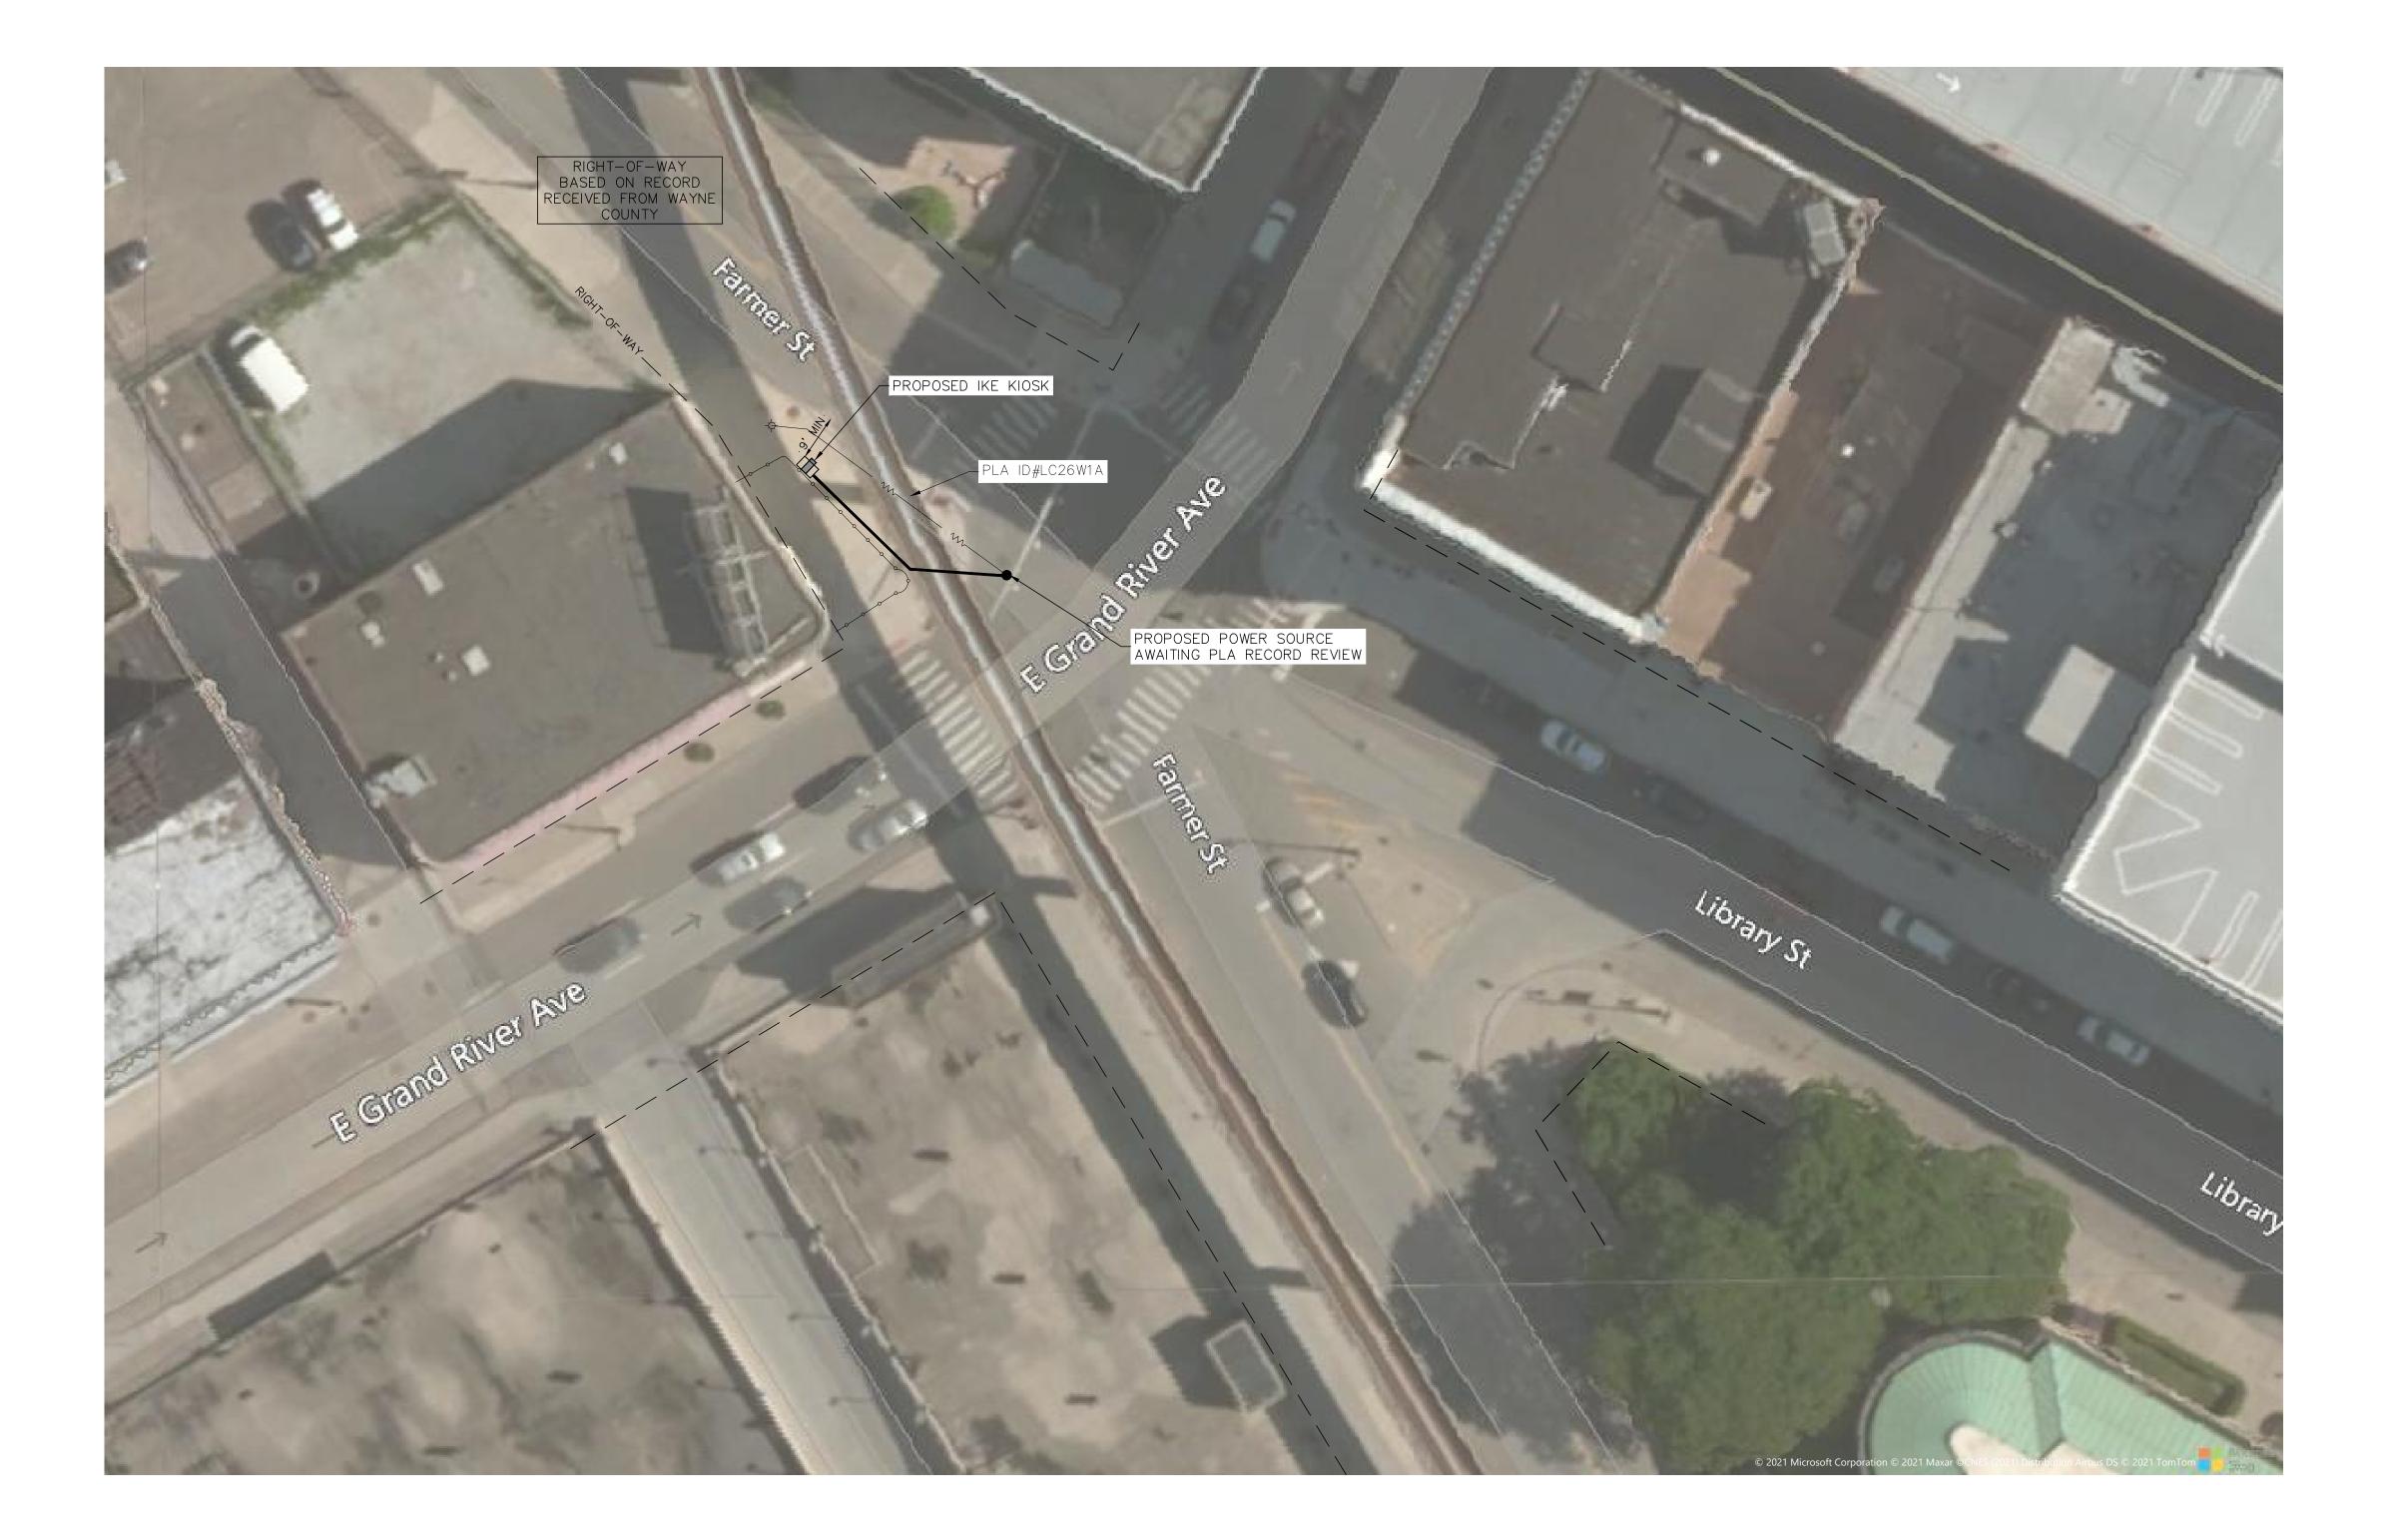

METRO ENGINEERING SOLUTIONS

33900 SCHOOLCRAFT RD LIVONIA, MICHIGAN 48150 PHONE: 734.483.1427 FAX: 734.483.3431 www.metroes.net

October 1, 2021

CONTRACTOR/AS-BUILT

SITE NAME: LIBRARY & FARMER DET-001

1035-21-1593 DRAW DATE: 09/27/21 PLOT DATE: 10/1/21 DRAWN BY: JRG TITLE: COVER SHEET: 01 OF 01