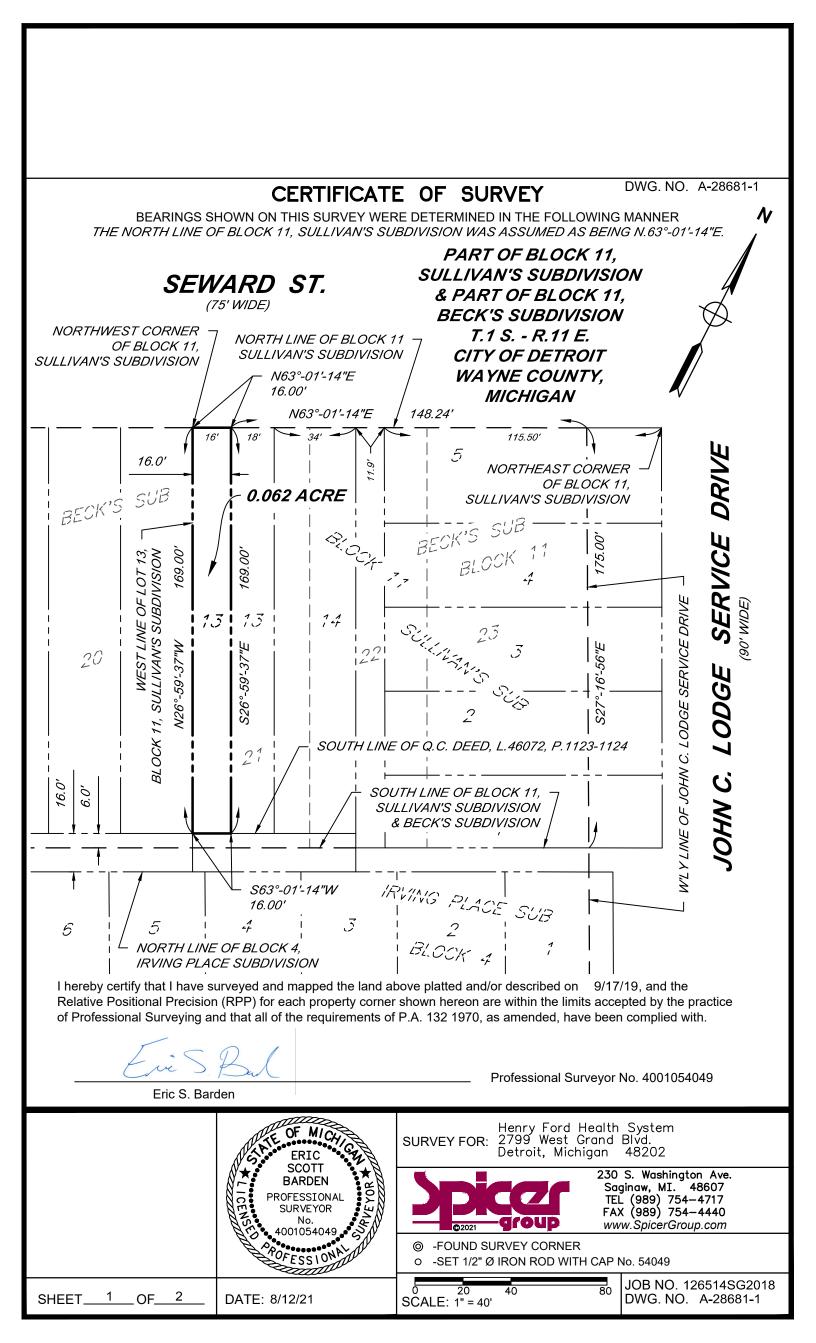

## CERTIFICATE OF SURVEY

DWG. NO. A-28681-2

BEARINGS SHOWN ON THIS SURVEY WERE DETERMINED IN THE FOLLOWING MANNER THE NORTH LINE OF BLOCK 11, SULLIVAN'S SUBDIVISION WAS ASSUMED AS BEING N.63°-01'-14"E.

## Parcel Description:

A parcel of land in part of Lot 21, of Block 11 of Beck's Subdivision of 1/4 Section 55, 10,000 Acre Tract, City of Detroit, Wayne County, Michigan, as recorded in Liber 15 of Plats on Page 69, Wayne County Records, and also part of Lot 13 of Sullivan's Subdivision, a replat of Lots 21 through 24, of Block 11 of Beck's Subdivision of 1/4 Section 55, 10,000 Acre Tract, City of Detroit, Wayne County, Michigan, as recorded in Liber 15 of Plats on Page 69, Wayne County Records.

More particularly described as follows: Beginning at the Northwest corner of said Lot 13 of Sullivan's Subdivision, a replat of Lots 21 through 24, of Block 11 of Beck's Subdivision of 1/4 Section 55, 10,000 Acre Tract, City of Detroit, Wayne County, Michigan, as recorded in Liber 15 of Plats on Page 69, Wayne County Records; thence N.63°-01'-14"E., on the North line of said Lot 13, 16.00 feet; thence S.26°-59'-37"E., parallel with the West line of said Lot 13, 169.00 feet to the South line of Quit-Claim Deed recorded in Liber 46072, Page 1123-1124, Wayne County Records; thence S.63°-01'-14"W., on said South line, 16.00 feet to said West line; thence N.26°-59'-37"W., on said West line, 169.00 feet to the point of beginning, containing 0.062 acre of land and subject to any easements of record.

I hereby certify that I have surveyed and mapped the land above platted and/or described on 9/17/19, and the Relative Positional Precision (RPP) for each property corner shown hereon are within the limits accepted by the practice of Professional Surveying and that all of the requirements of P.A. 132 1970, as amended, have been complied with.

Eric S. Barden

Professional Surveyor No. 4001054049

Henry Ford Health System SURVEY FOR: 2799 West Grand Blvd. Detroit, Michigan 48202

DICCI ©2021 Troup 230 S. Washington Ave. Saginaw, MI. 48607 TEL (989) 754-4717 FAX (989) 754-4440 www.SpicerGroup.com

FOUND SURVEY CORNER

o -SET 1/2" Ø IRON ROD WITH CAP No. 54049

SHEET 2 OF 2

DATE: 8/12/21

0 20 40 SCALE: 1" = 40' JOB NO. 126514SG2018 DWG. NO. A-28681-2