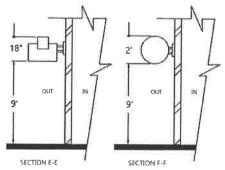

Cass Avenue, 80 ft. wide.

- 1. **Bollards,** located on the east side of Cass Avenue adjacent to lot 23 of "Ira Davis Subdivision" as recorded in Liber 1, Page 289 of Plats, Wayne County Records. Said bollards being positioned between 175' and 185' north of the southwest corner of said lot 22 and shall be installed no more than 20" west of the property line. Bollards to be installed ranging no more than 3' below grade and 3' above grade.
- 2. **On-site advertising sign**, located on the west elevation of the structure located at 4240 Cass Avenue, suite 105, being lot 20 of the "Subdivision of Park Lots 61 & 62" as recorded in Liber 1, Page 128 of Plats, Wayne County Records. Said On-site advertising sign being positioned 9' above grade to the base of the sign on the west elevation of the structure. The sign being 18" in height and extending 3' from the façade.
- 3. **On-site advertising sign**, located on the west elevation of the structure located at 4240 Cass Avenue, suite 109, being lot 22 of the "Subdivision of Park Lots 61 & 62" as recorded in Liber 1, Page 128 of Plats, Wayne County Records. Said On-site advertising sign being positioned 9' above grade to the base of the sign on the west elevation of the structure. The sign being 18" in height and extending 3' from the façade.
- 4. **On-site advertising sign**, located on the west elevation of the structure located at 4240 Cass Avenue, suite 110, being lot 22 of the "Subdivision of Park Lots 61 & 62" as recorded in Liber 1, Page 128 of Plats, Wayne County Records. Said On-site advertising sign being positioned 9' above grade to the base of the sign on the north elevation of the structure. The sign being 18" in height and extending 3' from the facade.
- 5. **On-site advertising sign**, located on the west elevation of the structure located at 4240 Cass Avenue, suite 111, being lot 24 of "Ira Davis Subdivision" as recorded in Liber 1, Page 289 of Plats, Wayne County Records. Said On-site advertising sign being positioned 9' above grade to the base of the sign on the north elevation of the structure. The sign being 18" in height and extending 3' from the façade.
- 6. **Lighting Fixtures,** located along the west elevation of the structure located at 4240 Cass Avenue, being lots 19 through 22 of the "Subdivision of Park Lots 61 & 62" as recorded in Liber 1, Page 128 of Plats, Wayne County Records, and lots 22 through 24 of the "Ira Davis Subdivision" as recorded in Liber 1, Page 289 of Plats, Wayne County Records. Said lighting fixtures being positioned from 13' to 14.5' above grade on the west elevation of the structure. Lighting fixtures being 1.5' in height and extending 20" from the façade.