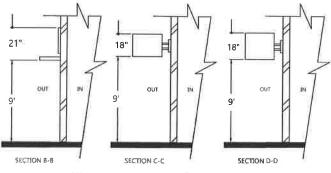

Cass Avenue, 80 ft. wide.

- 1. **Bollards,** located on the east side of Cass Avenue adjacent to lot 23 of "Ira Davis Subdivision" as recorded in Liber 1, Page 289 of Plats, Wayne County Records. Said bollards being positioned between 175' and 185' north of the southwest corner of said lot 22 and shall be installed no more than 20" west of the property line. Bollards to be installed ranging no more than 3' below grade and 3' above grade.
- 2. **On-site advertising sign**, located on the west elevation of the structure located at 4240 Cass Avenue, suite 105, being lot 20 of the "Subdivision of Park Lots 61 & 62" as recorded in Liber 1, Page 128 of Plats, Wayne County Records. Said On-site advertising sign being positioned 9' above grade to the base of the sign on the west elevation of the structure. The sign being 18" in height and extending 3' from the façade.
- 3. **On-site advertising sign**, located on the west elevation of the structure located at 4240 Cass Avenue, suite 109, being lot 22 of the "Subdivision of Park Lots 61 & 62" as recorded in Liber 1, Page 128 of Plats, Wayne County Records. Said On-site advertising sign being positioned 9' above grade to the base of the sign on the west elevation of the structure. The sign being 18" in height and extending 3' from the façade.
- 4. **On-site advertising sign**, located on the west elevation of the structure located at 4240 Cass Avenue, suite 110, being lot 22 of the "Subdivision of Park Lots 61 & 62" as recorded in Liber 1, Page 128 of Plats, Wayne County Records. Said On-site advertising sign being positioned 9' above grade to the base of the sign on the north elevation of the structure. The sign being 18" in height and extending 3' from the facade.
- 5. **On-site advertising sign**, located on the west elevation of the structure located at 4240 Cass Avenue, suite 111, being lot 24 of "Ira Davis Subdivision" as recorded in Liber 1, Page 289 of Plats, Wayne County Records. Said On-site advertising sign being positioned 9' above grade to the base of the sign on the north elevation of the structure. The sign being 18" in height and extending 3' from the façade.
- 6. **Lighting Fixtures,** located along the west elevation of the structure located at 4240 Cass Avenue, being lots 19 through 22 of the "Subdivision of Park Lots 61 & 62" as recorded in Liber 1, Page 128 of Plats, Wayne County Records, and lots 22 through 24 of the "Ira Davis Subdivision" as recorded in Liber 1, Page 289 of Plats, Wayne County Records. Said lighting fixtures being positioned from 13' to 14.5' above grade on the west elevation of the structure. Lighting fixtures being 1.5' in height and extending 20" from the façade.