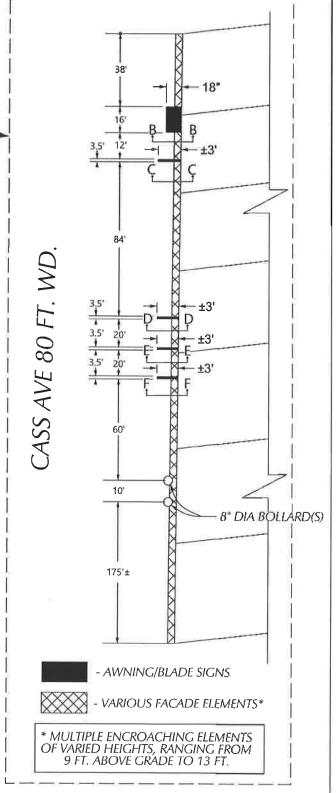

Cass Avenue, 80 ft. wide.

- 1. **Bollards,** located on the east side of Cass Avenue adjacent to lot 23 of "Ira Davis Subdivision" as recorded in Liber 1, Page 289 of Plats, Wayne County Records. Said bollards being positioned between 175' and 185' north of the southwest corner of said lot 22 and shall be installed no more than 20" west of the property line. Bollards to be installed ranging no more than 3' below grade and 3' above grade.
- 2. **On-site advertising sign**, located on the west elevation of the structure located at 4240 Cass Avenue, suite 105, being lot 20 of the "Subdivision of Park Lots 61 & 62" as recorded in Liber 1, Page 128 of Plats, Wayne County Records. Said On-site advertising sign being positioned 9' above grade to the base of the sign on the west elevation of the structure. The sign being 18" in height and extending 3' from the façade.
- 3. **On-site advertising sign**, located on the west elevation of the structure located at 4240 Cass Avenue, suite 109, being lot 22 of the "Subdivision of Park Lots 61 & 62" as recorded in Liber 1, Page 128 of Plats, Wayne County Records. Said On-site advertising sign being positioned 9' above grade to the base of the sign on the west elevation of the structure. The sign being 18" in height and extending 3' from the façade.
- 4. **On-site advertising sign**, located on the west elevation of the structure located at 4240 Cass Avenue, suite 110, being lot 22 of the "Subdivision of Park Lots 61 & 62" as recorded in Liber 1, Page 128 of Plats, Wayne County Records. Said On-site advertising sign being positioned 9' above grade to the base of the sign on the north elevation of the structure. The sign being 18" in height and extending 3' from the facade.
- 5. **On-site advertising sign**, located on the west elevation of the structure located at 4240 Cass Avenue, suite 111, being lot 24 of "Ira Davis Subdivision" as recorded in Liber 1, Page 289 of Plats, Wayne County Records. Said On-site advertising sign being positioned 9' above grade to the base of the sign on the north elevation of the structure. The sign being 18" in height and extending 3' from the façade.
- 6. **Lighting Fixtures,** located along the west elevation of the structure located at 4240 Cass Avenue, being lots 19 through 22 of the "Subdivision of Park Lots 61 & 62" as recorded in Liber 1, Page 128 of Plats, Wayne County Records, and lots 22 through 24 of the "Ira Davis Subdivision" as recorded in Liber 1, Page 289 of Plats, Wayne County Records. Said lighting fixtures being positioned from 13' to 14.5' above grade on the west elevation of the structure. Lighting fixtures being 1.5' in height and extending 20" from the façade.