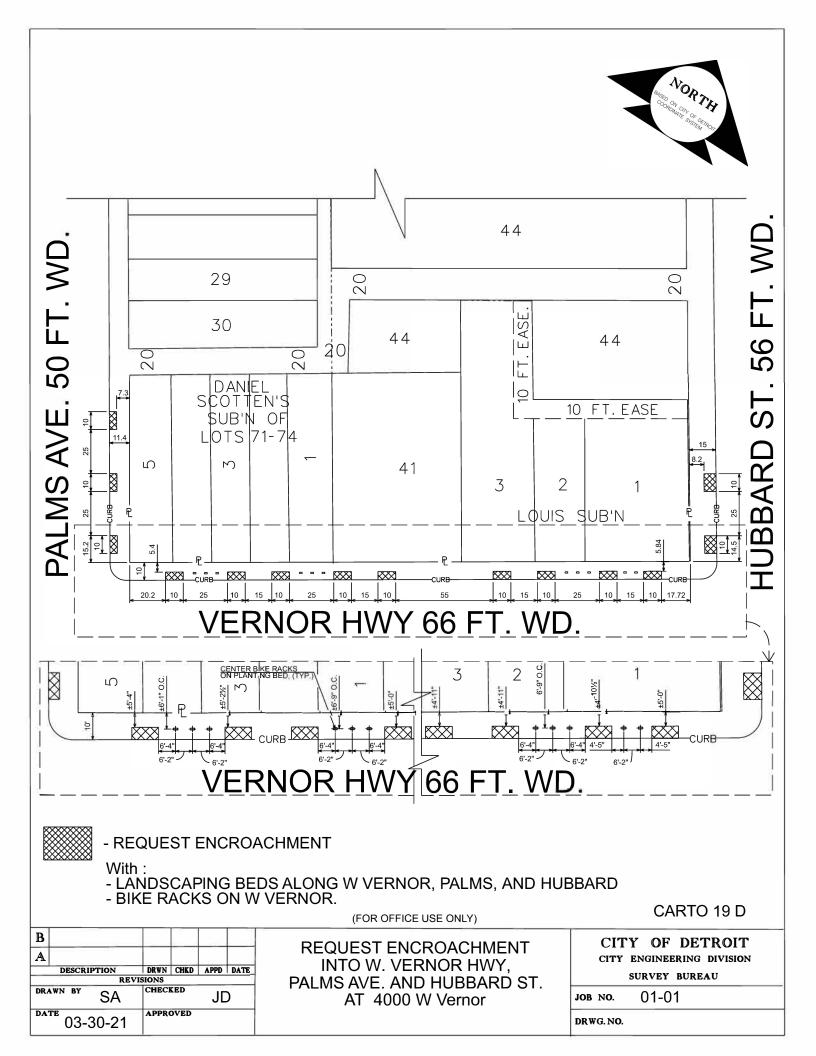

Type of action recommended:

Petition for streetscape encroachments (bike racks, landscaping boxes) along Vernor Hwy, Palms Avenue, and Hubbard Street adjacent to 4000 West Vernor Hwy.

Reviewed by:

Jered Dean Manager II Department of Public Works City Engineering Division 313-224-3985

Our site plan has bike racks and street level tree pits as part of the improvements along the Vernor frontage. The bike racks have been shown along the curb since the inception of the project. We are providing 30 bike racks for residents within the building, but the racks along the street are provided for visitors to come and secure their bikes during public events. Locating the bike racks in the plazas reduces the usable area for events, which we intend to keep as open and flexible as possible. Locating them along the street next to the trees and planters also establishes a street edge while delineating the sidewalk from the street. Hopefully, this increases public awareness of the bike racks as a convenient transportation option, while also keeping the plazas free for events and outdoor seating for the retail tenants.

## March 9th, 2021

The tree grates and bike racks will require an approved encroachment. In order to petition for an encroachment, the city of Detroit will require:

- 1. Site plan specific to the public space, which will highlight the dimensions of the grates and how far they are from the property line.
  - Dimensions of the tree pits are on C4.1 and C4.2. Note that these are not tree *grates*. They are landscaped planting beds. The planting plan on L-800 indicates the planting schedule and locations.
- 2. Details about the design of the bike racks.
  - Bike racks are located on L-110 Layout Plan, and a section detail is provided on 3/L-700.
  - The bike rack is specified as The VROOM Bicycle rack from the same manufacturer as the outdoor furnishings. Here is a link to the product: <u>https://vestre.com/us/products/cycle-parking/vroom-bicycle-rack</u>. It is a stainless steel "U" cast into the concrete.
- 3. The sidewalks there are approx. 9 ft. wide and a bike rack will require at least 6 ft. of space.
  - The bike racks are oriented parallel to the sidewalk between the street tree beds, which encourages cyclists to lock their bikes up parallel to the street.
- 4. The bike racks will need to be positioned in a way to allow a minimum of 6 ft. of clearance for pedestrians on the sidewalk.
  - Due to the parallel orientation of the bike racks, locked bikes will not encroach into the clear space for pedestrian circulation between the street tree beds and the building.
- 5. They will also need measurements telling them where the bike racks will be located relative to the property line.
  - Per note above, bike racks are located on L-110.
- 6. According with last comments received on March 03,2021.
  - See new sheets modified, L-110 includes all requested dimensions
  - L-105 indicates the boundary between public improvements and our property line.
  - Sheets C4.1 and C4.2 were modified with measurements originating from the property line.