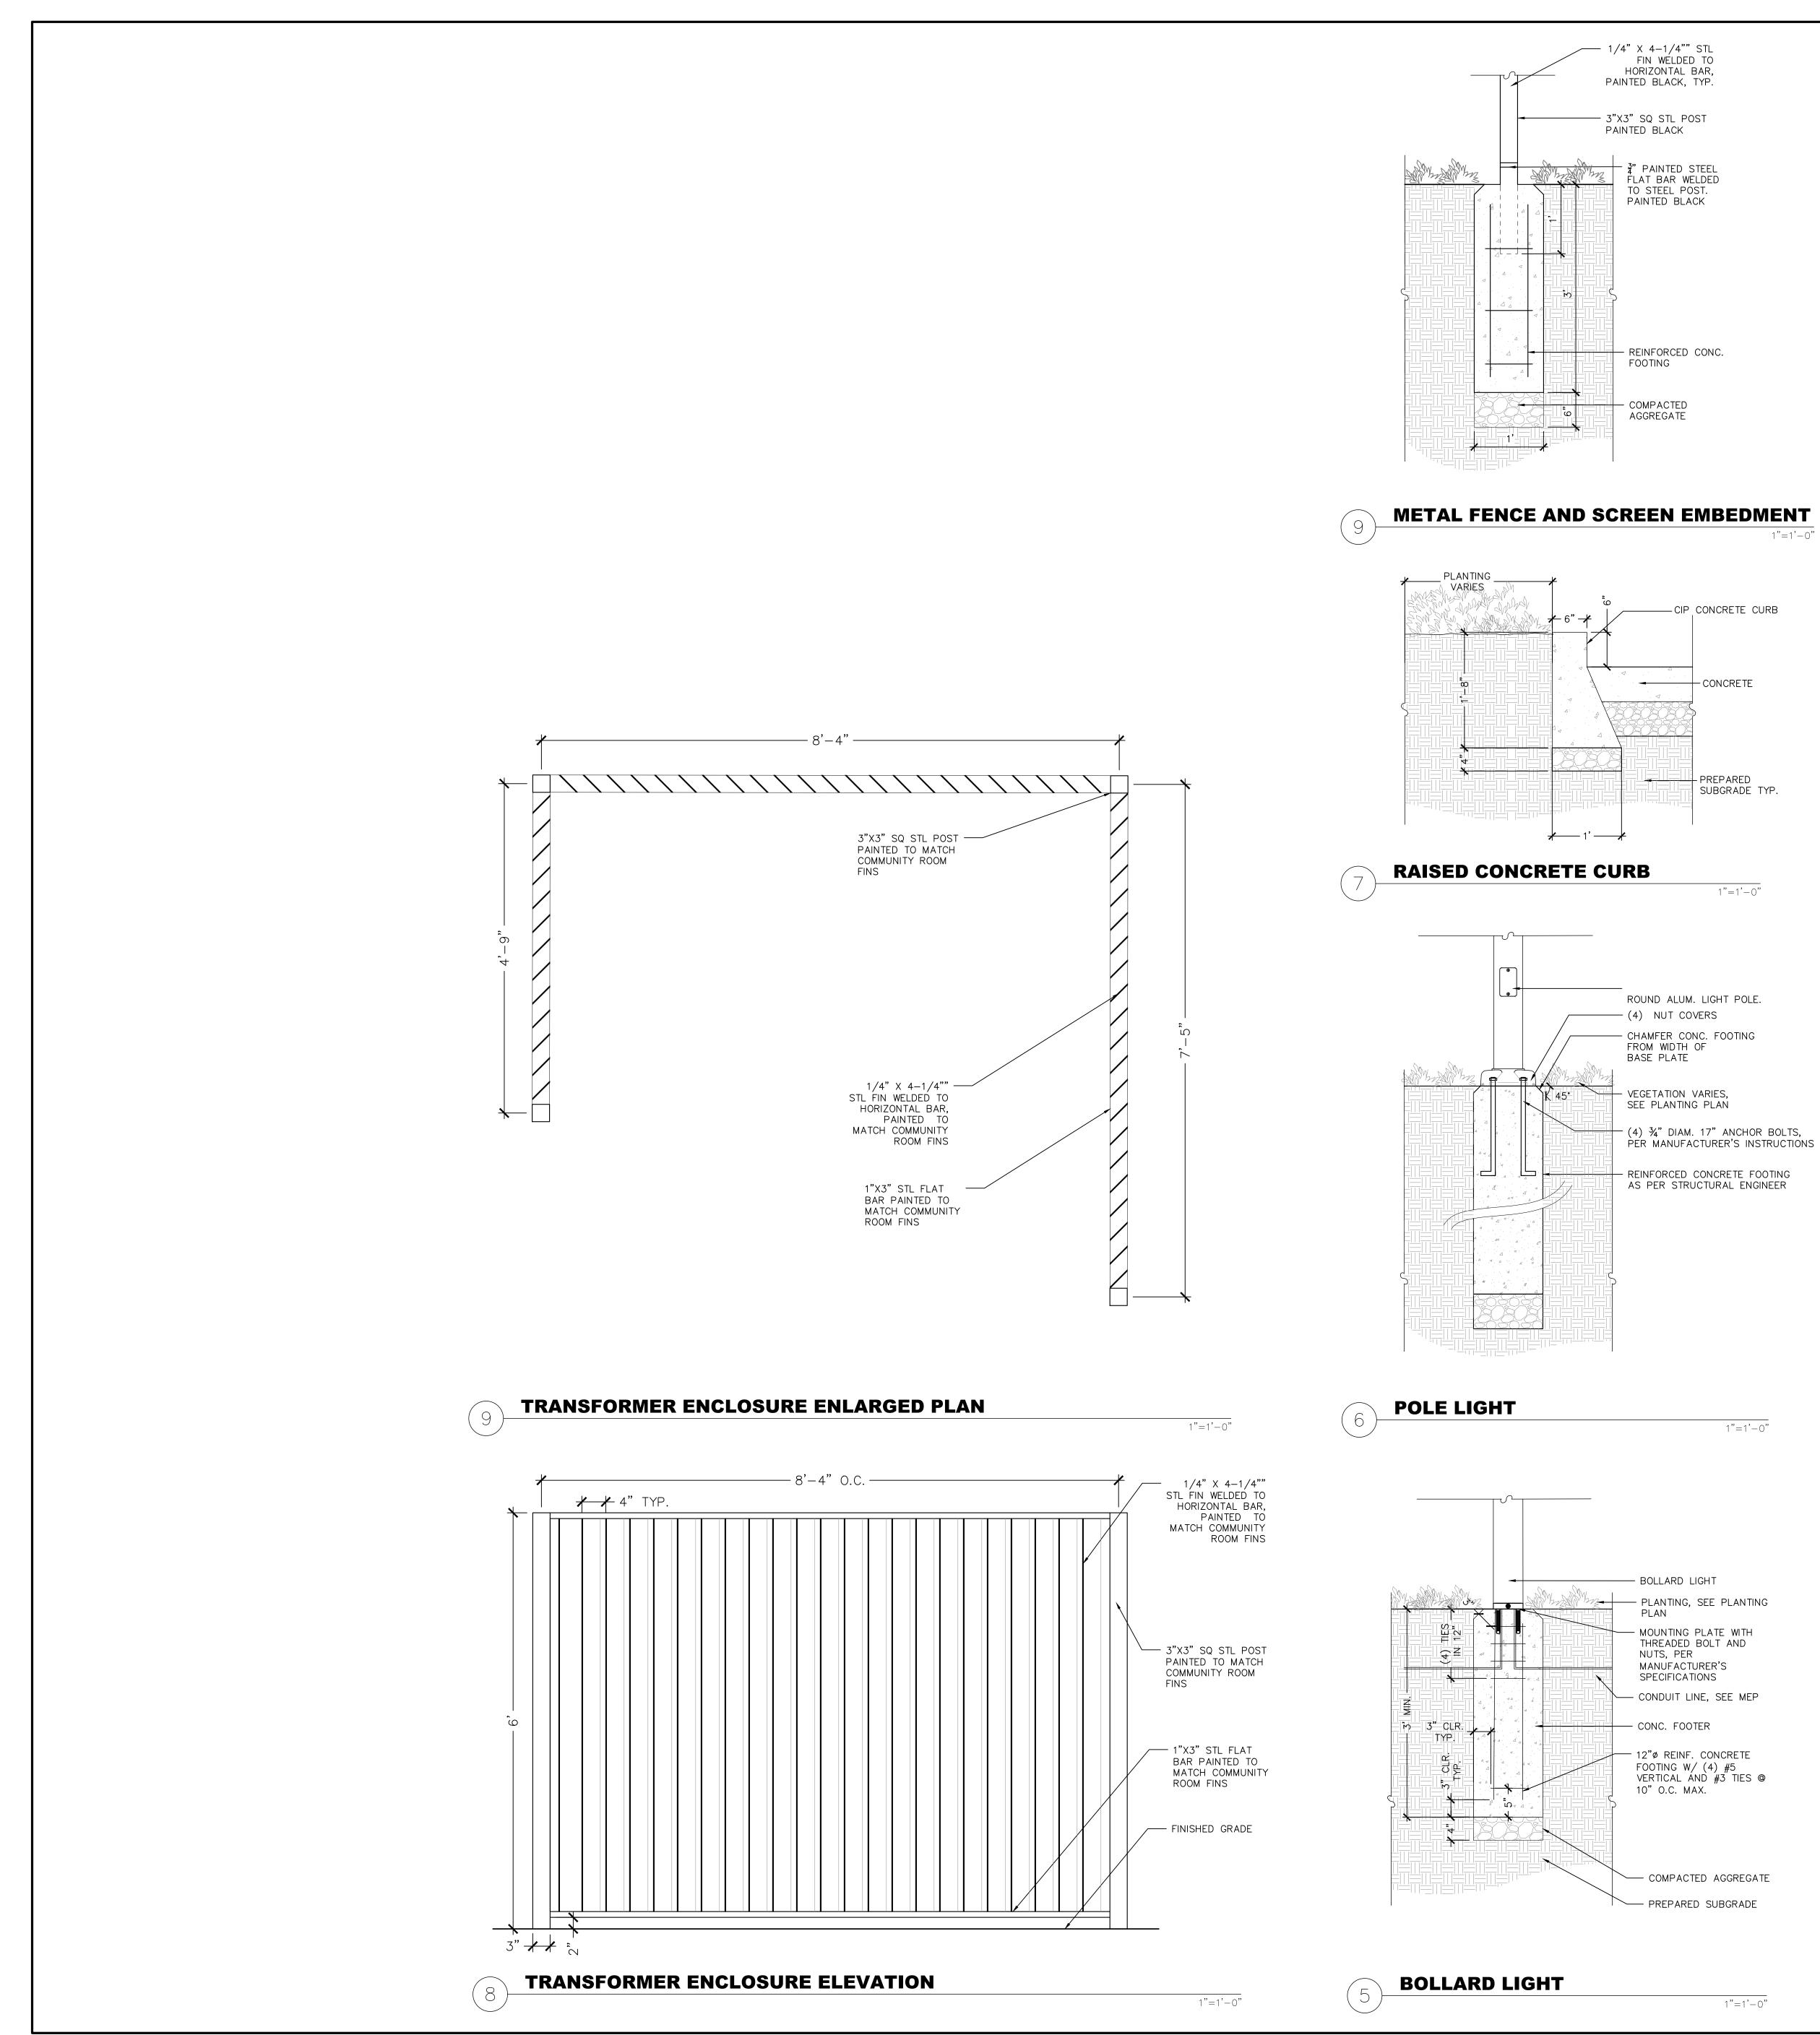

## March 9th, 2021

The tree grates and bike racks will require an approved encroachment. In order to petition for an encroachment, the city of Detroit will require:

- 1. Site plan specific to the public space, which will highlight the dimensions of the grates and how far they are from the property line.
  - Dimensions of the tree pits are on C4.1 and C4.2. Note that these are not tree *grates*. They are landscaped planting beds. The planting plan on L-800 indicates the planting schedule and locations.
- 2. Details about the design of the bike racks.
  - Bike racks are located on L-110 Layout Plan, and a section detail is provided on 3/L-700.
  - The bike rack is specified as The VROOM Bicycle rack from the same manufacturer as the outdoor furnishings. Here is a link to the product: <u>https://vestre.com/us/products/cycle-parking/vroom-bicycle-rack</u>. It is a stainless steel "U" cast into the concrete.
- 3. The sidewalks there are approx. 9 ft. wide and a bike rack will require at least 6 ft. of space.
  - The bike racks are oriented parallel to the sidewalk between the street tree beds, which encourages cyclists to lock their bikes up parallel to the street.
- 4. The bike racks will need to be positioned in a way to allow a minimum of 6 ft. of clearance for pedestrians on the sidewalk.
  - Due to the parallel orientation of the bike racks, locked bikes will not encroach into the clear space for pedestrian circulation between the street tree beds and the building.
- 5. They will also need measurements telling them where the bike racks will be located relative to the property line.
  - Per note above, bike racks are located on L-110.
- 6. According with last comments received on March 03,2021.
  - See new sheets modified, L-110 includes all requested dimensions
  - L-105 indicates the boundary between public improvements and our property line.
  - Sheets C4.1 and C4.2 were modified with measurements originating from the property line.