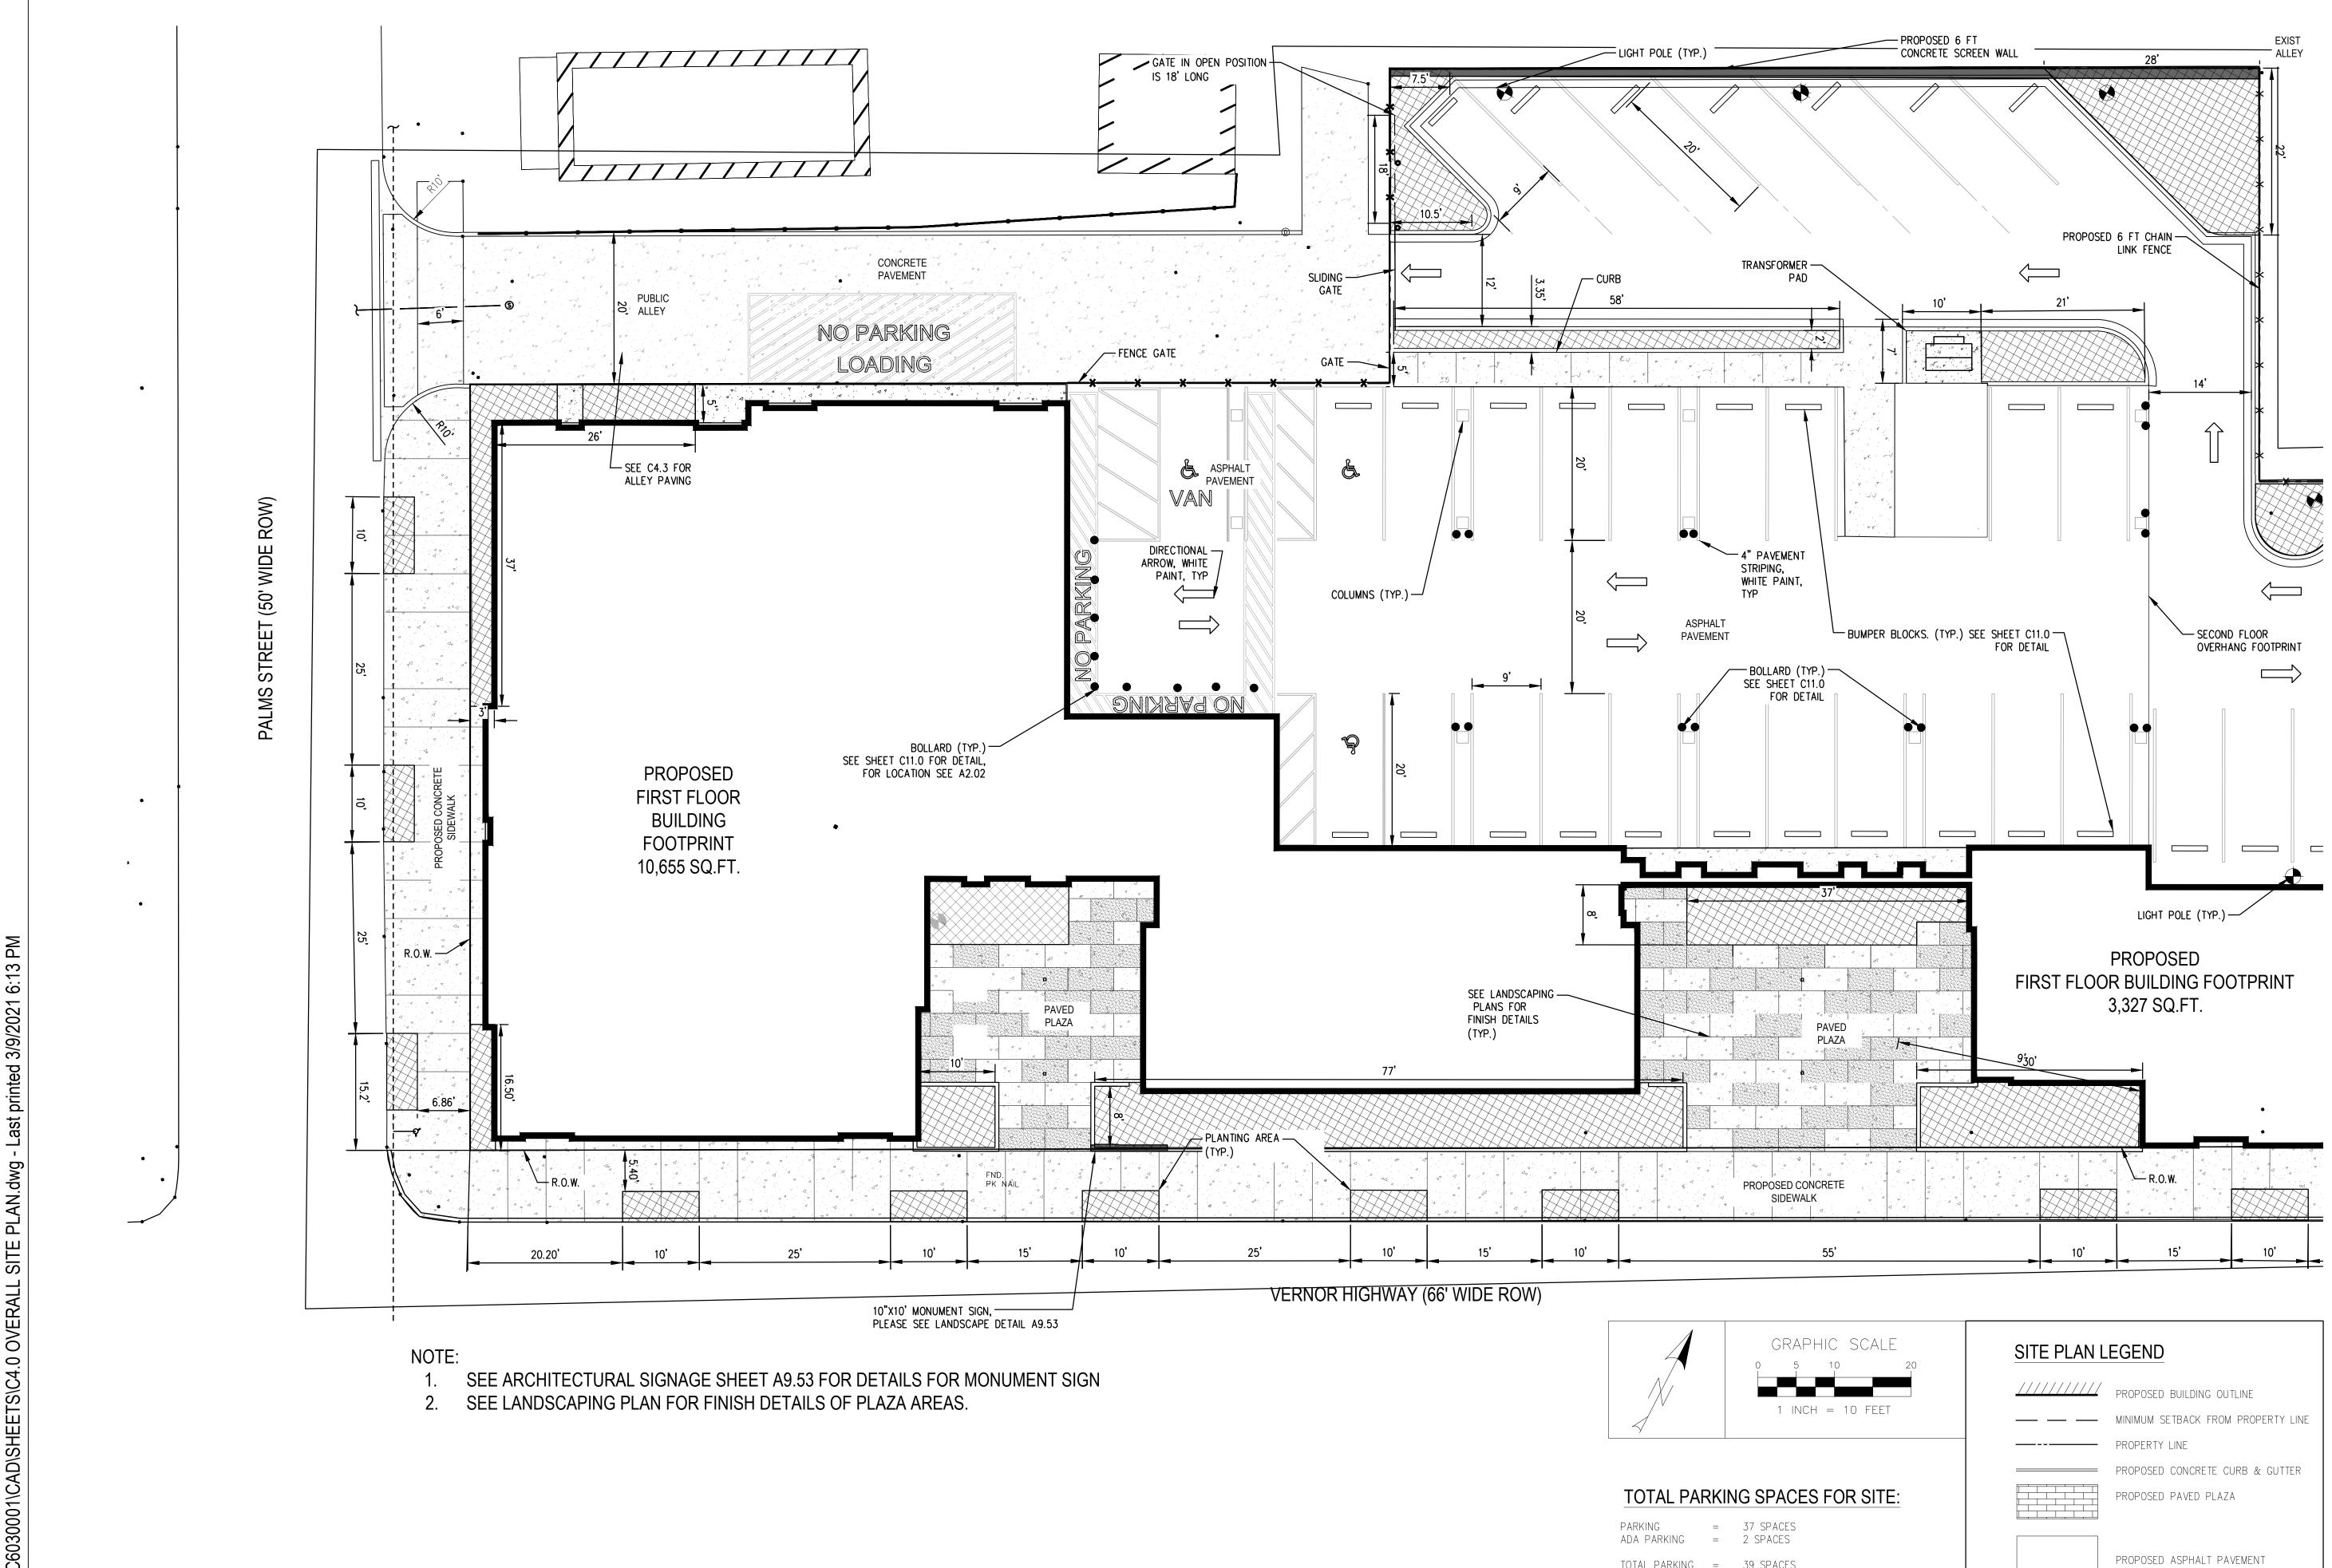

## March 9th, 2021

The tree grates and bike racks will require an approved encroachment. In order to petition for an encroachment, the city of Detroit will require:

- 1. Site plan specific to the public space, which will highlight the dimensions of the grates and how far they are from the property line.
  - Dimensions of the tree pits are on C4.1 and C4.2. Note that these are not tree *grates*. They are landscaped planting beds. The planting plan on L-800 indicates the planting schedule and locations.
- 2. Details about the design of the bike racks.
  - Bike racks are located on L-110 Layout Plan, and a section detail is provided on 3/L-700.
  - The bike rack is specified as The VROOM Bicycle rack from the same manufacturer as the outdoor furnishings. Here is a link to the product: <u>https://vestre.com/us/products/cycle-parking/vroom-bicycle-rack</u>. It is a stainless steel "U" cast into the concrete.
- 3. The sidewalks there are approx. 9 ft. wide and a bike rack will require at least 6 ft. of space.
  - The bike racks are oriented parallel to the sidewalk between the street tree beds, which encourages cyclists to lock their bikes up parallel to the street.
- 4. The bike racks will need to be positioned in a way to allow a minimum of 6 ft. of clearance for pedestrians on the sidewalk.
  - Due to the parallel orientation of the bike racks, locked bikes will not encroach into the clear space for pedestrian circulation between the street tree beds and the building.
- 5. They will also need measurements telling them where the bike racks will be located relative to the property line.
  - Per note above, bike racks are located on L-110.
- 6. According with last comments received on March 03,2021.
  - See new sheets modified, L-110 includes all requested dimensions
  - L-105 indicates the boundary between public improvements and our property line.
  - Sheets C4.1 and C4.2 were modified with measurements originating from the property line.

Our site plan has bike racks and street level tree pits as part of the improvements along the Vernor frontage. The bike racks have been shown along the curb since the inception of the project. We are providing 30 bike racks for residents within the building, but the racks along the street are provided for visitors to come and secure their bikes during public events. Locating the bike racks in the plazas reduces the usable area for events, which we intend to keep as open and flexible as possible. Locating them along the street next to the trees and planters also establishes a street edge while delineating the sidewalk from the street. Hopefully, this increases public awareness of the bike racks as a convenient transportation option, while also keeping the plazas free for events and outdoor seating for the retail tenants.