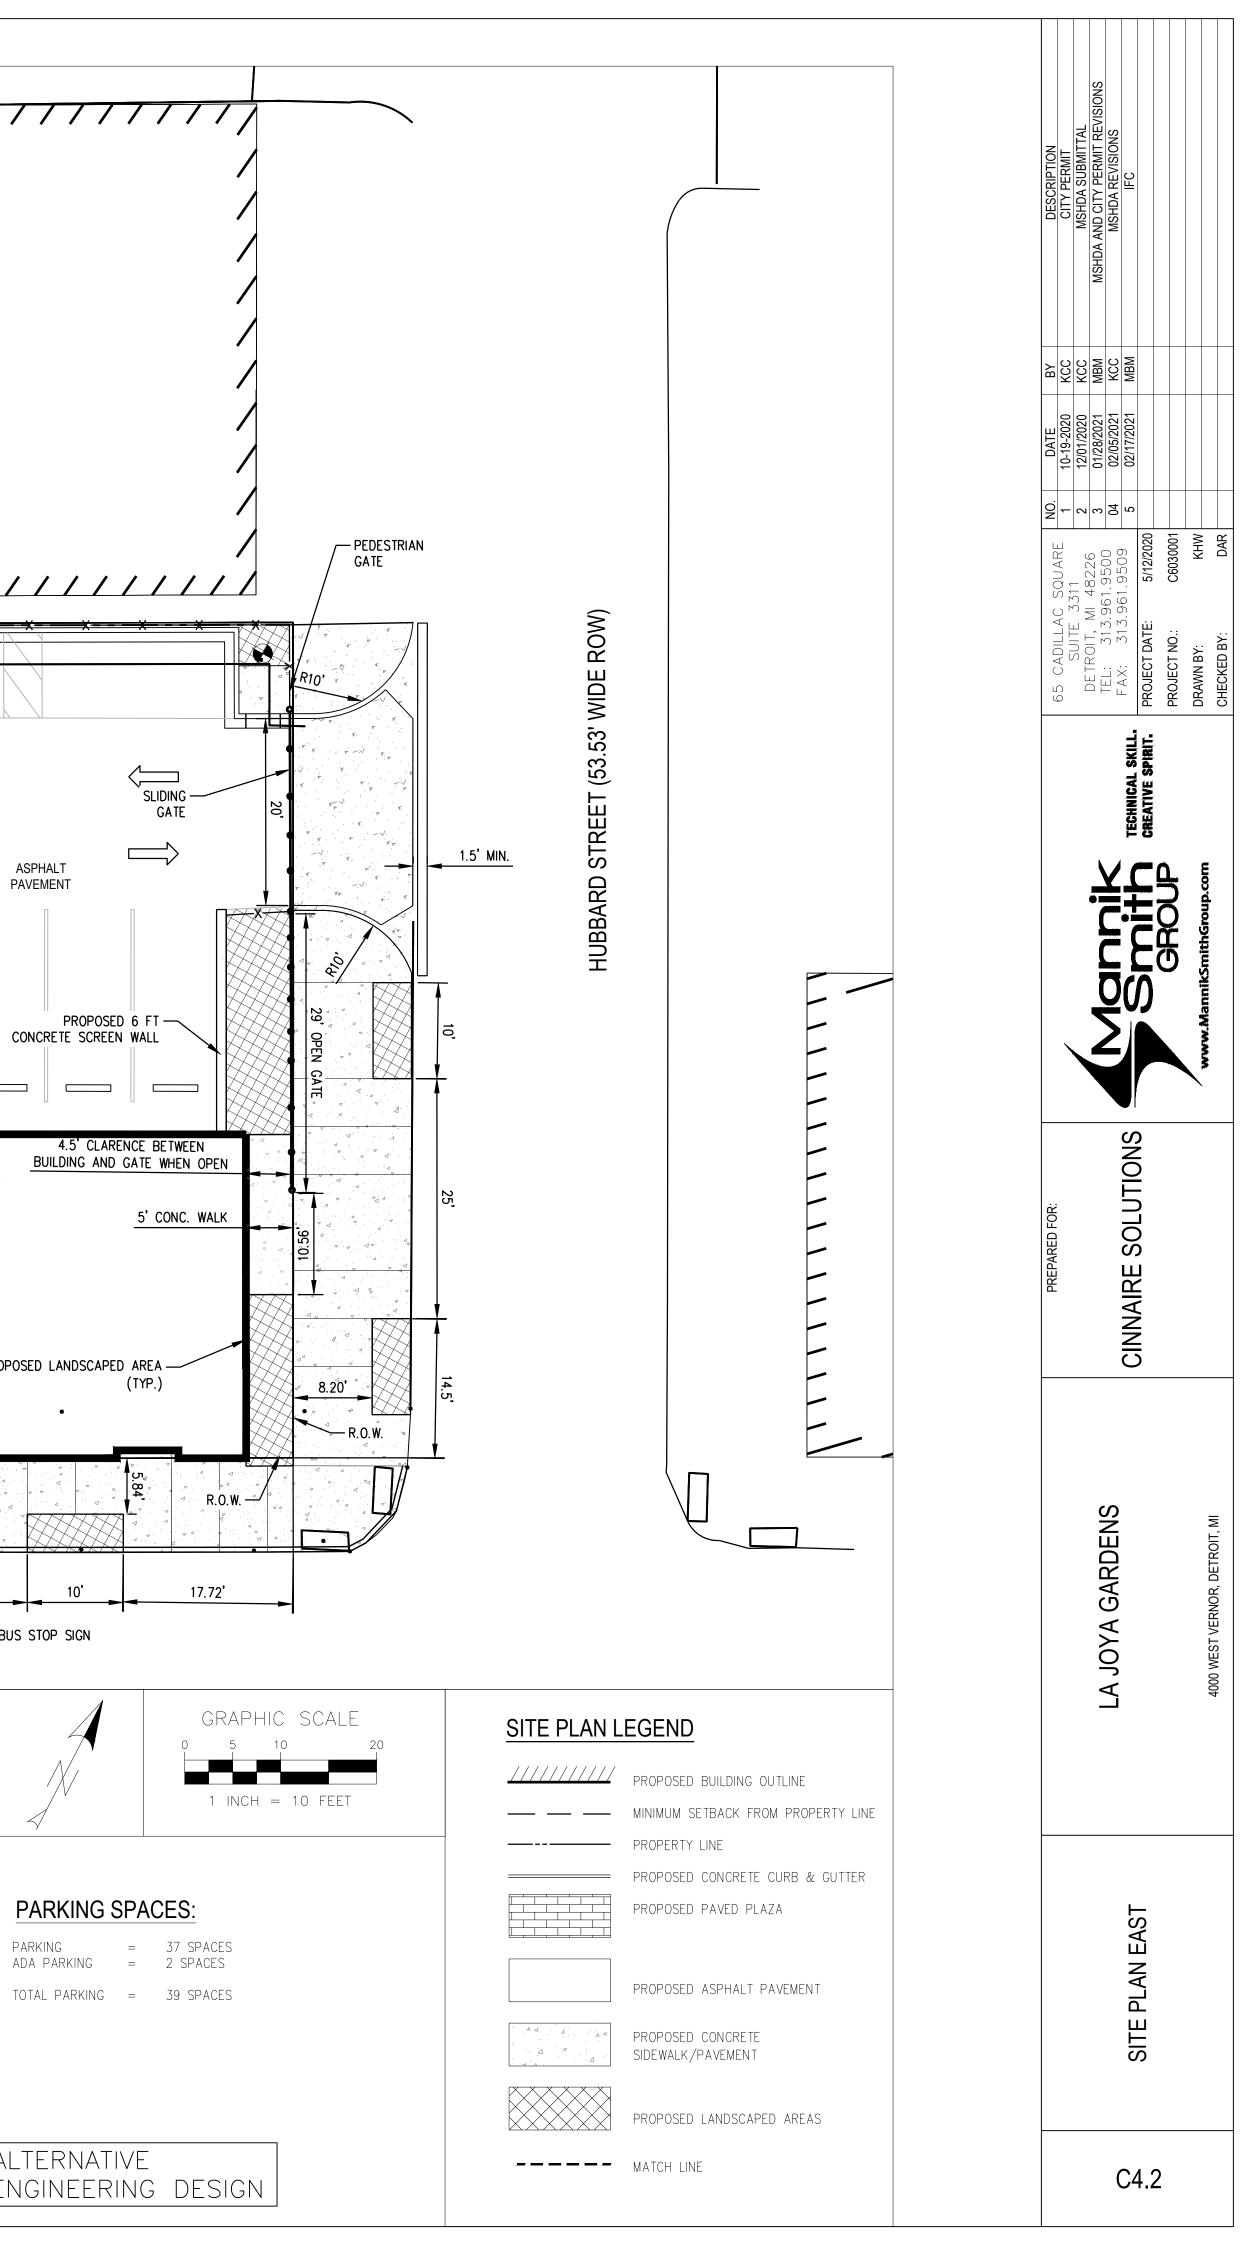

## March 9th, 2021

The tree grates and bike racks will require an approved encroachment. In order to petition for an encroachment, the city of Detroit will require:

- 1. Site plan specific to the public space, which will highlight the dimensions of the grates and how far they are from the property line.
  - Dimensions of the tree pits are on C4.1 and C4.2. Note that these are not tree *grates*. They are landscaped planting beds. The planting plan on L-800 indicates the planting schedule and locations.
- 2. Details about the design of the bike racks.
  - Bike racks are located on L-110 Layout Plan, and a section detail is provided on 3/L-700.
  - The bike rack is specified as The VROOM Bicycle rack from the same manufacturer as the outdoor furnishings. Here is a link to the product: <u>https://vestre.com/us/products/cycle-parking/vroom-bicycle-rack</u>. It is a stainless steel "U" cast into the concrete.
- 3. The sidewalks there are approx. 9 ft. wide and a bike rack will require at least 6 ft. of space.
  - The bike racks are oriented parallel to the sidewalk between the street tree beds, which encourages cyclists to lock their bikes up parallel to the street.
- 4. The bike racks will need to be positioned in a way to allow a minimum of 6 ft. of clearance for pedestrians on the sidewalk.
  - Due to the parallel orientation of the bike racks, locked bikes will not encroach into the clear space for pedestrian circulation between the street tree beds and the building.
- 5. They will also need measurements telling them where the bike racks will be located relative to the property line.
  - Per note above, bike racks are located on L-110.
- 6. According with last comments received on March 03,2021.
  - See new sheets modified, L-110 includes all requested dimensions
  - L-105 indicates the boundary between public improvements and our property line.
  - Sheets C4.1 and C4.2 were modified with measurements originating from the property line.

Our site plan has bike racks and street level tree pits as part of the improvements along the Vernor frontage. The bike racks have been shown along the curb since the inception of the project. We are providing 30 bike racks for residents within the building, but the racks along the street are provided for visitors to come and secure their bikes during public events. Locating the bike racks in the plazas reduces the usable area for events, which we intend to keep as open and flexible as possible. Locating them along the street next to the trees and planters also establishes a street edge while delineating the sidewalk from the street. Hopefully, this increases public awareness of the bike racks as a convenient transportation option, while also keeping the plazas free for events and outdoor seating for the retail tenants.