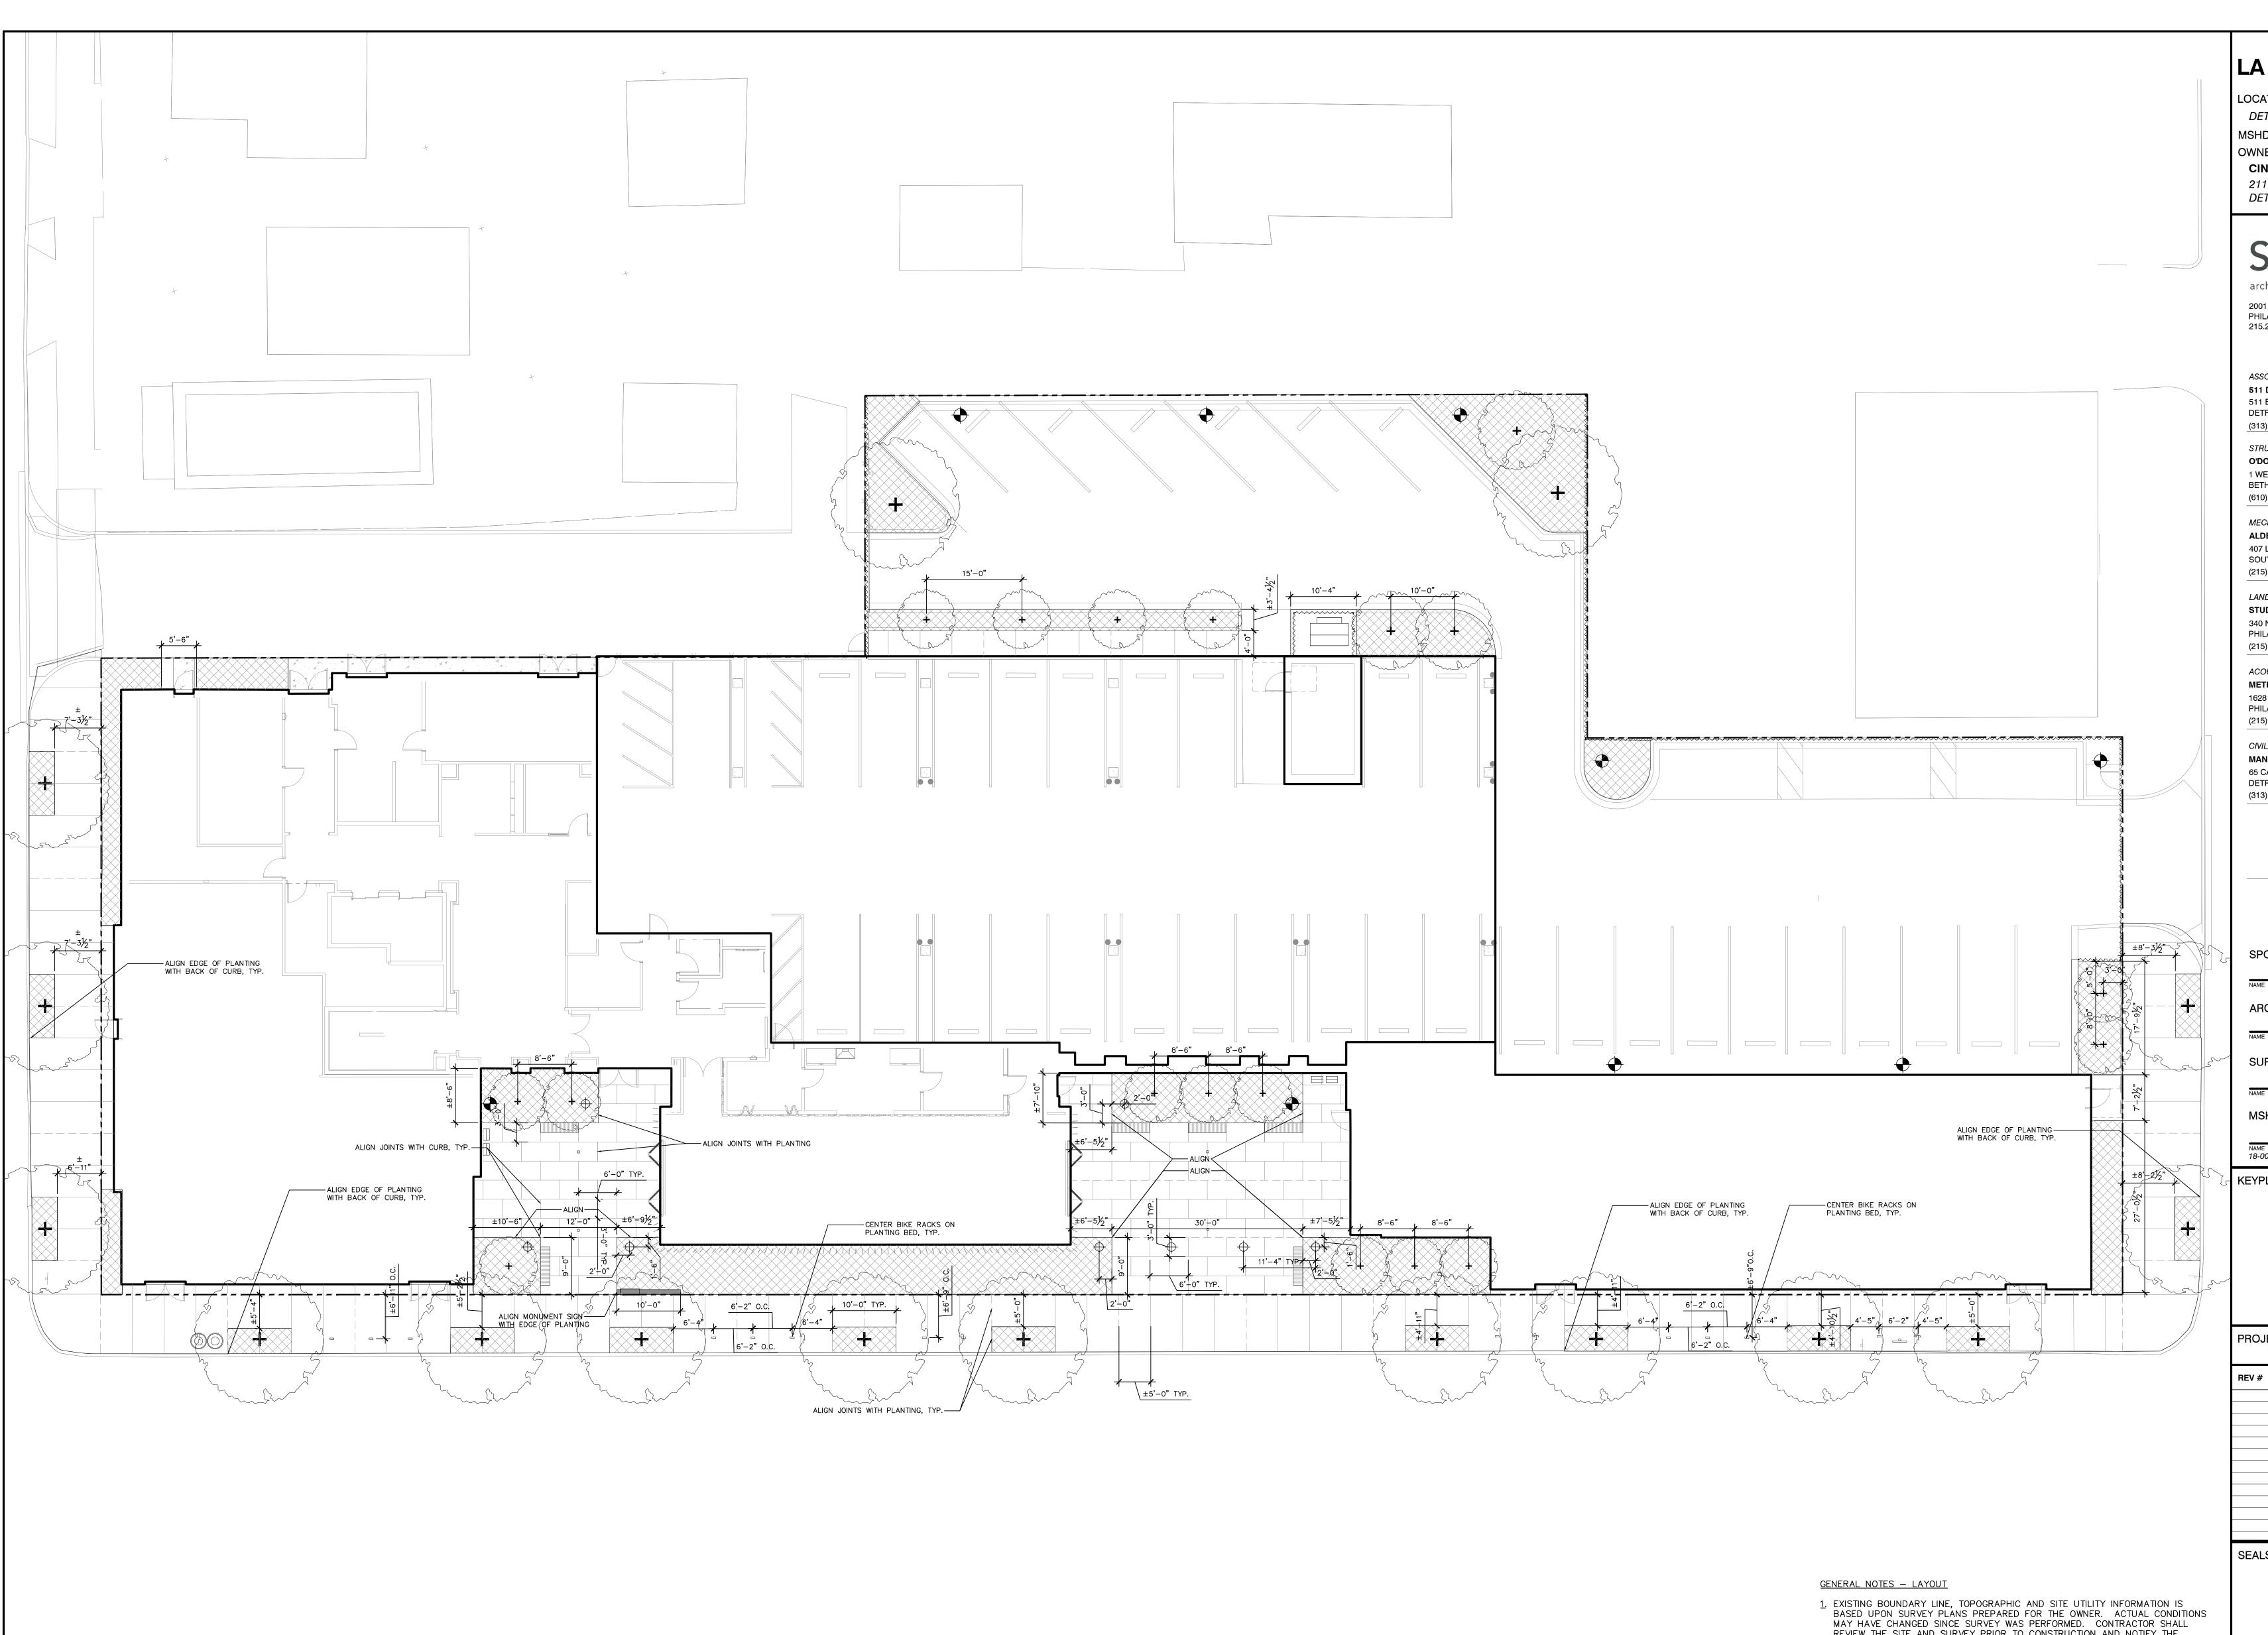

Our site plan has bike racks and street level tree pits as part of the improvements along the Vernor frontage. The bike racks have been shown along the curb since the inception of the project. We are providing 30 bike racks for residents within the building, but the racks along the street are provided for visitors to come and secure their bikes during public events. Locating the bike racks in the plazas reduces the usable area for events, which we intend to keep as open and flexible as possible. Locating them along the street next to the trees and planters also establishes a street edge while delineating the sidewalk from the street. Hopefully, this increases public awareness of the bike racks as a convenient transportation option, while also keeping the plazas free for events and outdoor seating for the retail tenants.

## March 9th, 2021

The tree grates and bike racks will require an approved encroachment. In order to petition for an encroachment, the city of Detroit will require:

- 1. Site plan specific to the public space, which will highlight the dimensions of the grates and how far they are from the property line.
  - Dimensions of the tree pits are on C4.1 and C4.2. Note that these are not tree *grates*. They are landscaped planting beds. The planting plan on L-800 indicates the planting schedule and locations.
- 2. Details about the design of the bike racks.
  - Bike racks are located on L-110 Layout Plan, and a section detail is provided on 3/L-700.
  - The bike rack is specified as The VROOM Bicycle rack from the same manufacturer as the outdoor furnishings. Here is a link to the product: <u>https://vestre.com/us/products/cycle-parking/vroom-bicycle-rack</u>. It is a stainless steel "U" cast into the concrete.
- 3. The sidewalks there are approx. 9 ft. wide and a bike rack will require at least 6 ft. of space.
  - The bike racks are oriented parallel to the sidewalk between the street tree beds, which encourages cyclists to lock their bikes up parallel to the street.
- 4. The bike racks will need to be positioned in a way to allow a minimum of 6 ft. of clearance for pedestrians on the sidewalk.
  - Due to the parallel orientation of the bike racks, locked bikes will not encroach into the clear space for pedestrian circulation between the street tree beds and the building.
- 5. They will also need measurements telling them where the bike racks will be located relative to the property line.
  - Per note above, bike racks are located on L-110.
- 6. According with last comments received on March 03,2021.
  - See new sheets modified, L-110 includes all requested dimensions
  - L-105 indicates the boundary between public improvements and our property line.
  - Sheets C4.1 and C4.2 were modified with measurements originating from the property line.

| -                                                                                                                           |                                                                                                                                   |  |
|-----------------------------------------------------------------------------------------------------------------------------|-----------------------------------------------------------------------------------------------------------------------------------|--|
|                                                                                                                             | GARDENS                                                                                                                           |  |
| LOCATION:                                                                                                                   |                                                                                                                                   |  |
| DETROIT, MI<br>MSHDA DEVELOPME                                                                                              | ENT #3934                                                                                                                         |  |
| OWNER:<br>CINNAIRE                                                                                                          |                                                                                                                                   |  |
| DETROIT, MI 4820                                                                                                            | AVENUE, SUITE 600<br>1                                                                                                            |  |
| SITI                                                                                                                        | $\mathbf{O}$                                                                                                                      |  |
| architecture + urb                                                                                                          |                                                                                                                                   |  |
| 2001 MARKET ST, SUITE<br>PHILADELPHIA, PA 1910<br>215.268.3820                                                              |                                                                                                                                   |  |
|                                                                                                                             |                                                                                                                                   |  |
| ASSOCIATED ARCHITECT<br>511 DESIGN<br>511 BURROUGHS STREE<br>DETROIT MI<br>(212) 405 0025                                   |                                                                                                                                   |  |
| (313) 405-9035<br>STRUCTURAL ENGINEER<br>O'DONNELL & NACCAR<br>1 WEST BROAD STREET<br>BETHLEHEM, PA 18018<br>(610) 807-9833 | ATO, INC.                                                                                                                         |  |
| <i>MECHCANICAL, ELECTRI</i><br><b>ALDERSON ENGINEER</b><br>407 LAKESIDE DRIVE<br>SOUTHAMPTON, PA 189                        | NG, INC.                                                                                                                          |  |
| (215) 364-5635<br><i>LANDSCAPE</i><br><b>STUDIO   BRYAN HANE</b><br>340 N 12TH ST                                           |                                                                                                                                   |  |
| PHILADELPHIA, PA 1910<br>(215) 923-2858                                                                                     | /                                                                                                                                 |  |
| ACOUSTICS<br>METROPOLITAN ACOUS<br>1628 JFK BLVD, SUITE 19<br>PHILADELPHIA, PA 19103<br>(215) 248-4352                      | 902                                                                                                                               |  |
| CIVIL ENGINEERING<br>MANNIK SMITH GROUP<br>65 CADILLAC SQUARE, S<br>DETROIT, MI 48226<br>(313) 961-9500                     |                                                                                                                                   |  |
| (313) 901-9300                                                                                                              |                                                                                                                                   |  |
|                                                                                                                             |                                                                                                                                   |  |
|                                                                                                                             |                                                                                                                                   |  |
|                                                                                                                             |                                                                                                                                   |  |
| SPONSOR:                                                                                                                    |                                                                                                                                   |  |
| ARCHITECT:                                                                                                                  |                                                                                                                                   |  |
| NAME                                                                                                                        |                                                                                                                                   |  |
| SURETY:                                                                                                                     |                                                                                                                                   |  |
| NAME<br>MSHDA:                                                                                                              |                                                                                                                                   |  |
| NAME<br>18-006                                                                                                              |                                                                                                                                   |  |
| KEYPLAN                                                                                                                     |                                                                                                                                   |  |
|                                                                                                                             |                                                                                                                                   |  |
| PROJECT ISSUE DA                                                                                                            |                                                                                                                                   |  |
|                                                                                                                             |                                                                                                                                   |  |
| 10.19.2020 PEF                                                                                                              | DESCRIPTION     RMIT SUBMISSION     HDA CD SUBMISSION                                                                             |  |
| 02.17.2021 ISS                                                                                                              | UE FOR CONSTRUCTION                                                                                                               |  |
|                                                                                                                             |                                                                                                                                   |  |
|                                                                                                                             |                                                                                                                                   |  |
| SEALS                                                                                                                       | ENNSYLVANIMA                                                                                                                      |  |
| ACTER THE                                                                                                                   | RIDGERATION<br>RUDGER<br>LOCO2205                                                                                                 |  |
| COPYRIGHT ⓒ 2018 - SITIO LLC - ALL I<br>All ideas, designs, arrangements and plans ind                                      | RIGHTS RESERVED                                                                                                                   |  |
| person, firm or corporation for any purpose what<br>PERMIT SUBMISSION                                                       | SITIO, LLC and the same may not be duplicated, used or disclosed to any<br>atsoever without the written consent of the architect. |  |
| Date: 10/19/2020<br>Scale: 1"=10'                                                                                           |                                                                                                                                   |  |
| LAYOUT PLAN                                                                                                                 |                                                                                                                                   |  |
| L_110                                                                                                                       |                                                                                                                                   |  |