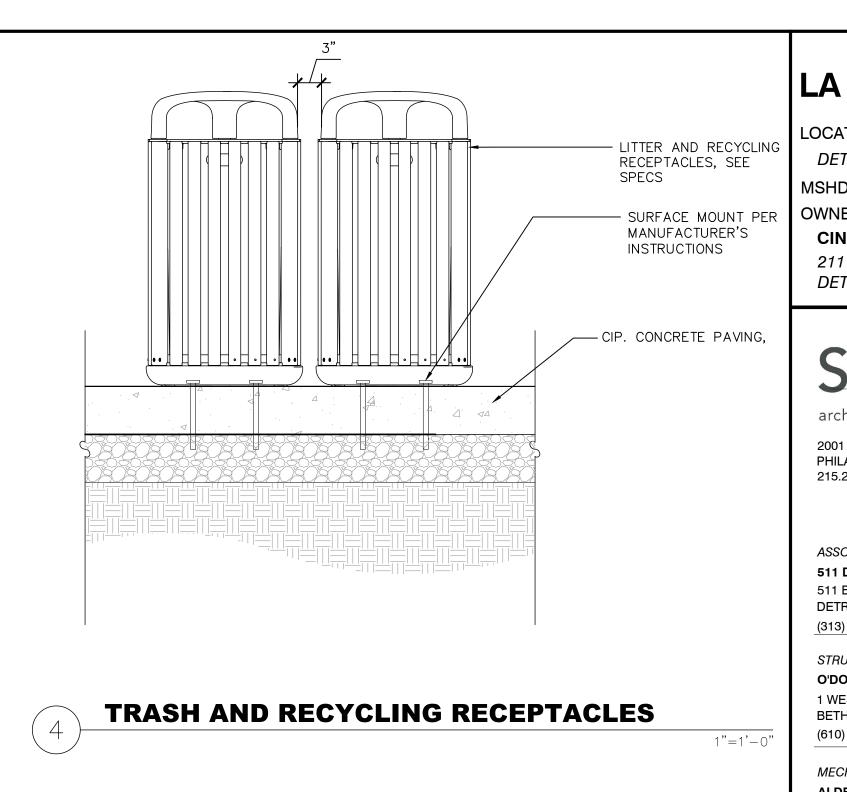

## March 9th, 2021

The tree grates and bike racks will require an approved encroachment. In order to petition for an encroachment, the city of Detroit will require:

- 1. Site plan specific to the public space, which will highlight the dimensions of the grates and how far they are from the property line.
  - Dimensions of the tree pits are on C4.1 and C4.2. Note that these are not tree *grates*. They are landscaped planting beds. The planting plan on L-800 indicates the planting schedule and locations.
- 2. Details about the design of the bike racks.
  - Bike racks are located on L-110 Layout Plan, and a section detail is provided on 3/L-700.
  - The bike rack is specified as The VROOM Bicycle rack from the same manufacturer as the outdoor furnishings. Here is a link to the product: <u>https://vestre.com/us/products/cycle-parking/vroom-bicycle-rack</u>. It is a stainless steel "U" cast into the concrete.
- 3. The sidewalks there are approx. 9 ft. wide and a bike rack will require at least 6 ft. of space.
  - The bike racks are oriented parallel to the sidewalk between the street tree beds, which encourages cyclists to lock their bikes up parallel to the street.
- 4. The bike racks will need to be positioned in a way to allow a minimum of 6 ft. of clearance for pedestrians on the sidewalk.
  - Due to the parallel orientation of the bike racks, locked bikes will not encroach into the clear space for pedestrian circulation between the street tree beds and the building.
- 5. They will also need measurements telling them where the bike racks will be located relative to the property line.
  - Per note above, bike racks are located on L-110.
- 6. According with last comments received on March 03,2021.
  - See new sheets modified, L-110 includes all requested dimensions
  - L-105 indicates the boundary between public improvements and our property line.
  - Sheets C4.1 and C4.2 were modified with measurements originating from the property line.