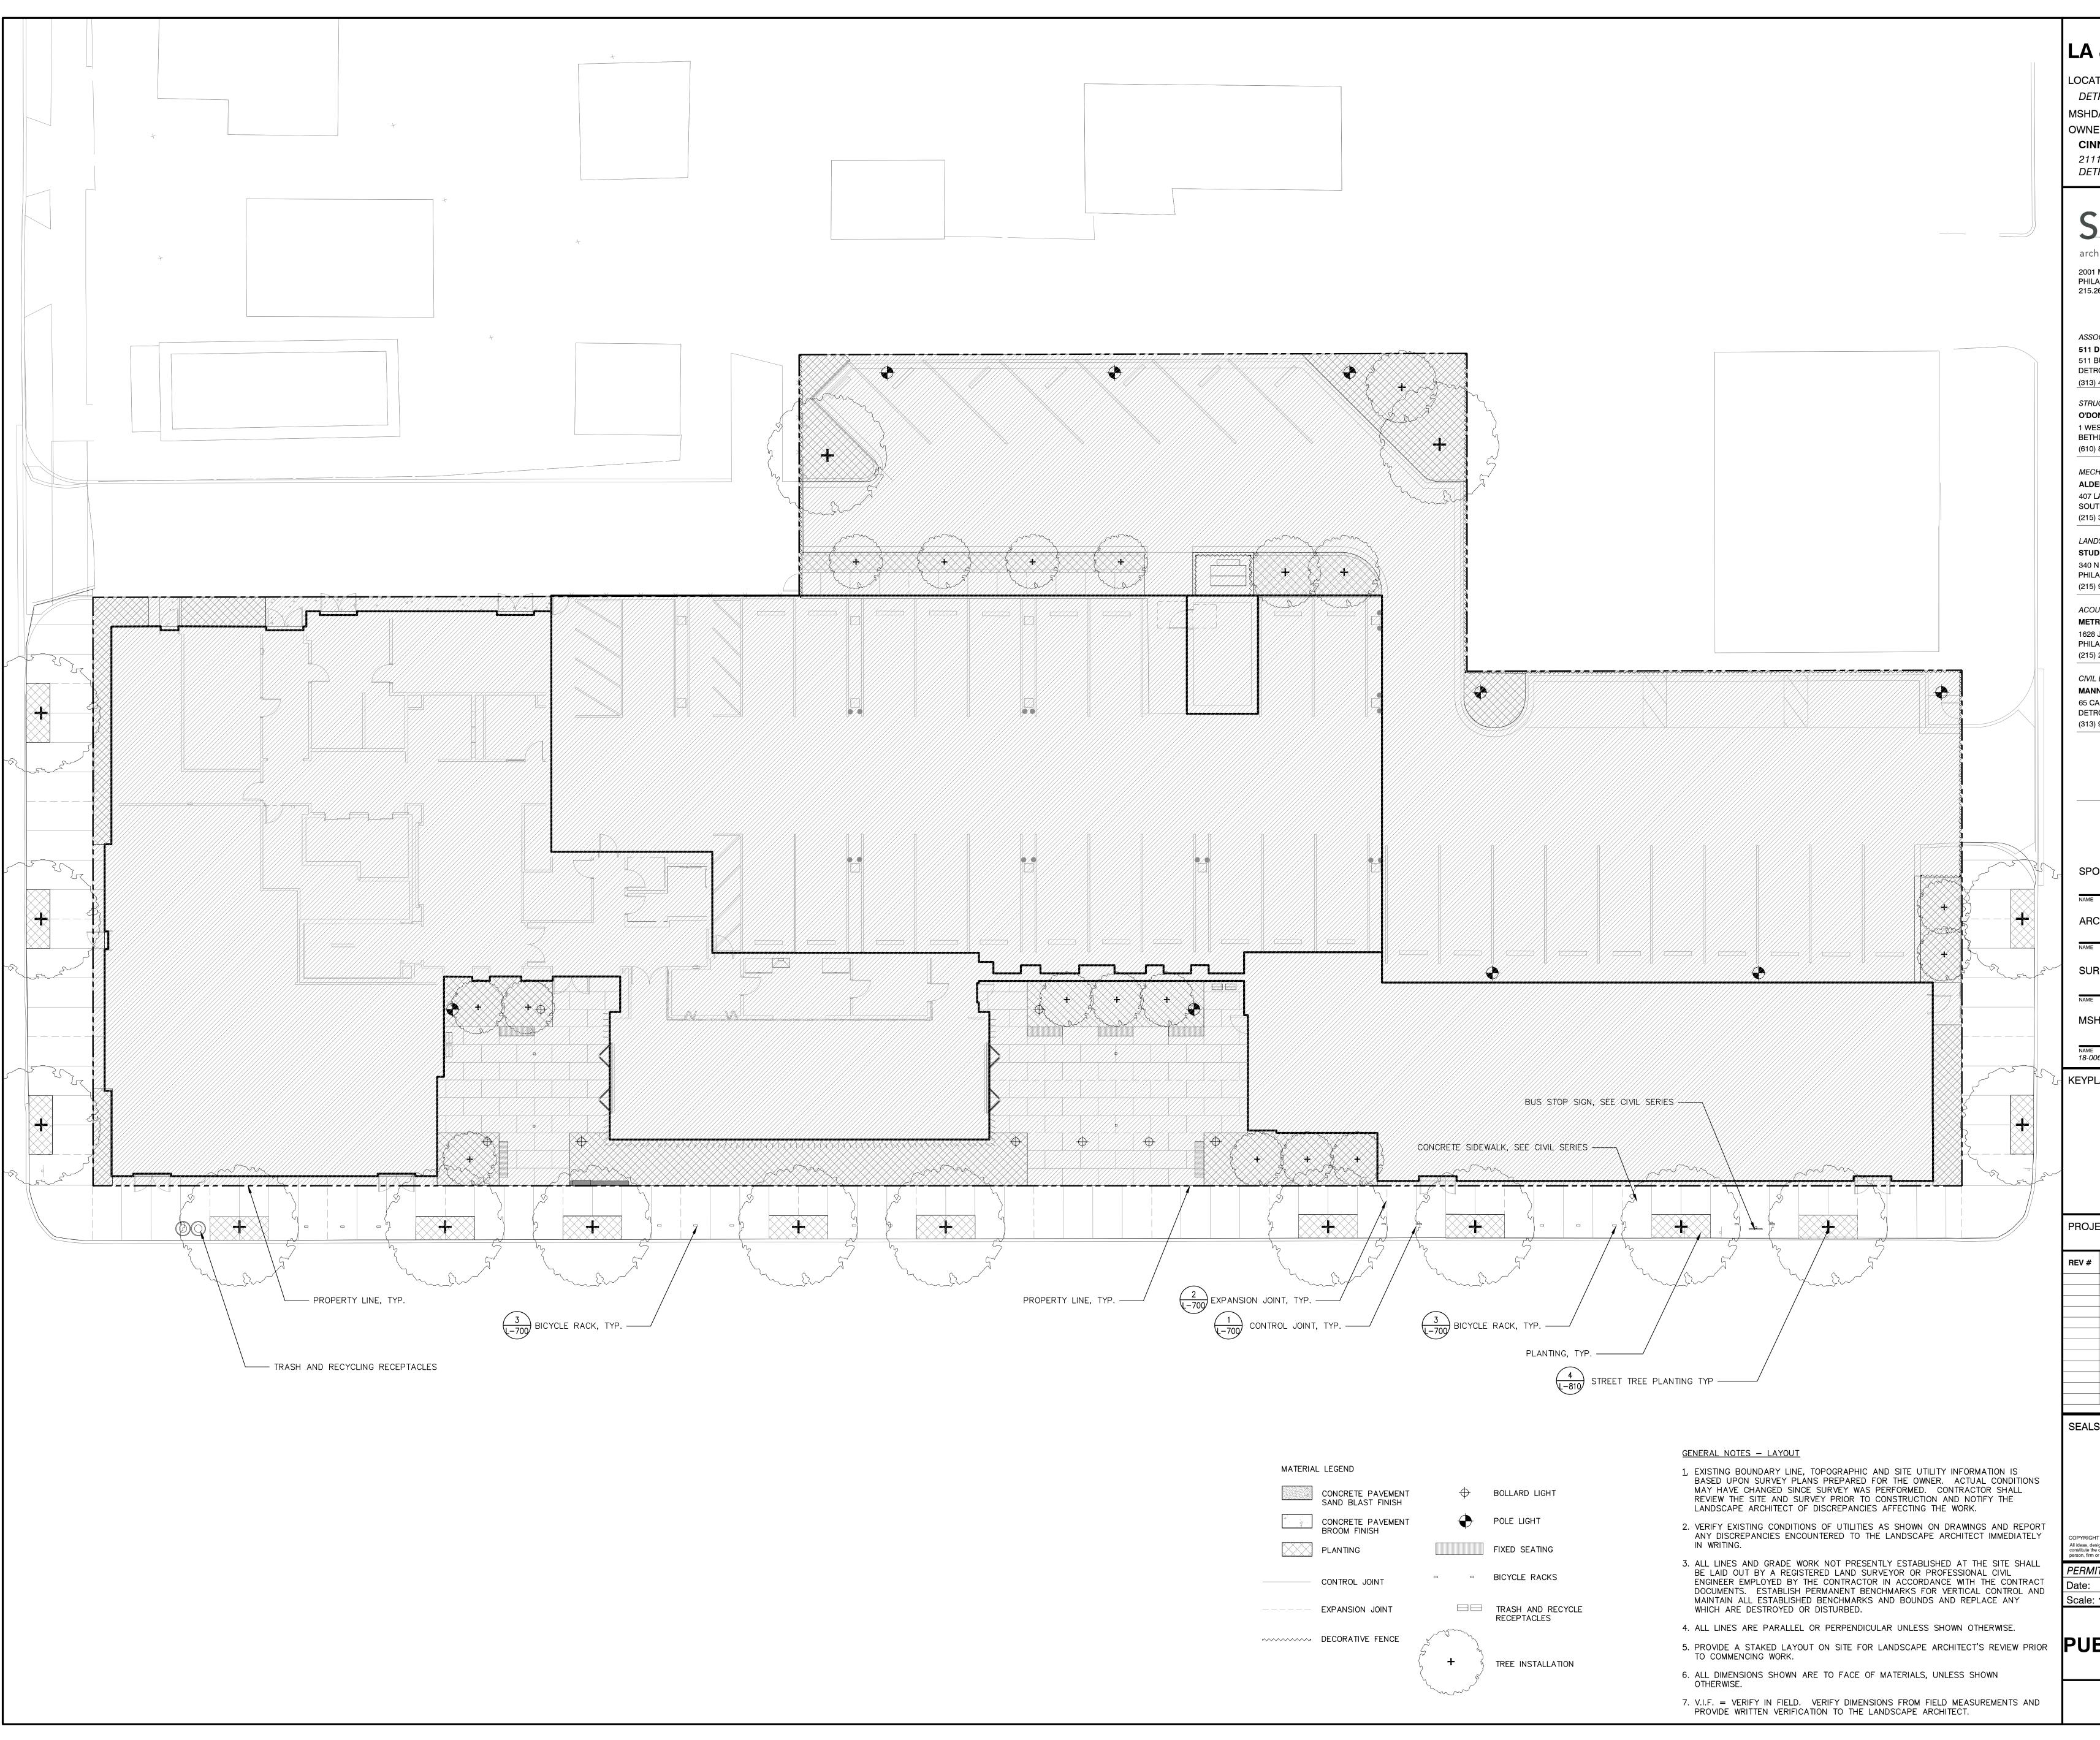

## March 9th, 2021

The tree grates and bike racks will require an approved encroachment. In order to petition for an encroachment, the city of Detroit will require:

- 1. Site plan specific to the public space, which will highlight the dimensions of the grates and how far they are from the property line.
  - Dimensions of the tree pits are on C4.1 and C4.2. Note that these are not tree *grates*. They are landscaped planting beds. The planting plan on L-800 indicates the planting schedule and locations.
- 2. Details about the design of the bike racks.
  - Bike racks are located on L-110 Layout Plan, and a section detail is provided on 3/L-700.
  - The bike rack is specified as The VROOM Bicycle rack from the same manufacturer as the outdoor furnishings. Here is a link to the product: <u>https://vestre.com/us/products/cycle-parking/vroom-bicycle-rack</u>. It is a stainless steel "U" cast into the concrete.
- 3. The sidewalks there are approx. 9 ft. wide and a bike rack will require at least 6 ft. of space.
  - The bike racks are oriented parallel to the sidewalk between the street tree beds, which encourages cyclists to lock their bikes up parallel to the street.
- 4. The bike racks will need to be positioned in a way to allow a minimum of 6 ft. of clearance for pedestrians on the sidewalk.
  - Due to the parallel orientation of the bike racks, locked bikes will not encroach into the clear space for pedestrian circulation between the street tree beds and the building.
- 5. They will also need measurements telling them where the bike racks will be located relative to the property line.
  - Per note above, bike racks are located on L-110.
- 6. According with last comments received on March 03,2021.
  - See new sheets modified, L-110 includes all requested dimensions
  - L-105 indicates the boundary between public improvements and our property line.
  - Sheets C4.1 and C4.2 were modified with measurements originating from the property line.

6:1  $\overline{}$ /202 0 0

| PARKING<br>ADA PARKING | = | 37 SPACES<br>2 SPACES |
|------------------------|---|-----------------------|
| TOTAL PARKING          | = | 39 SPACES             |

\_\_\_\_MATCH LINE