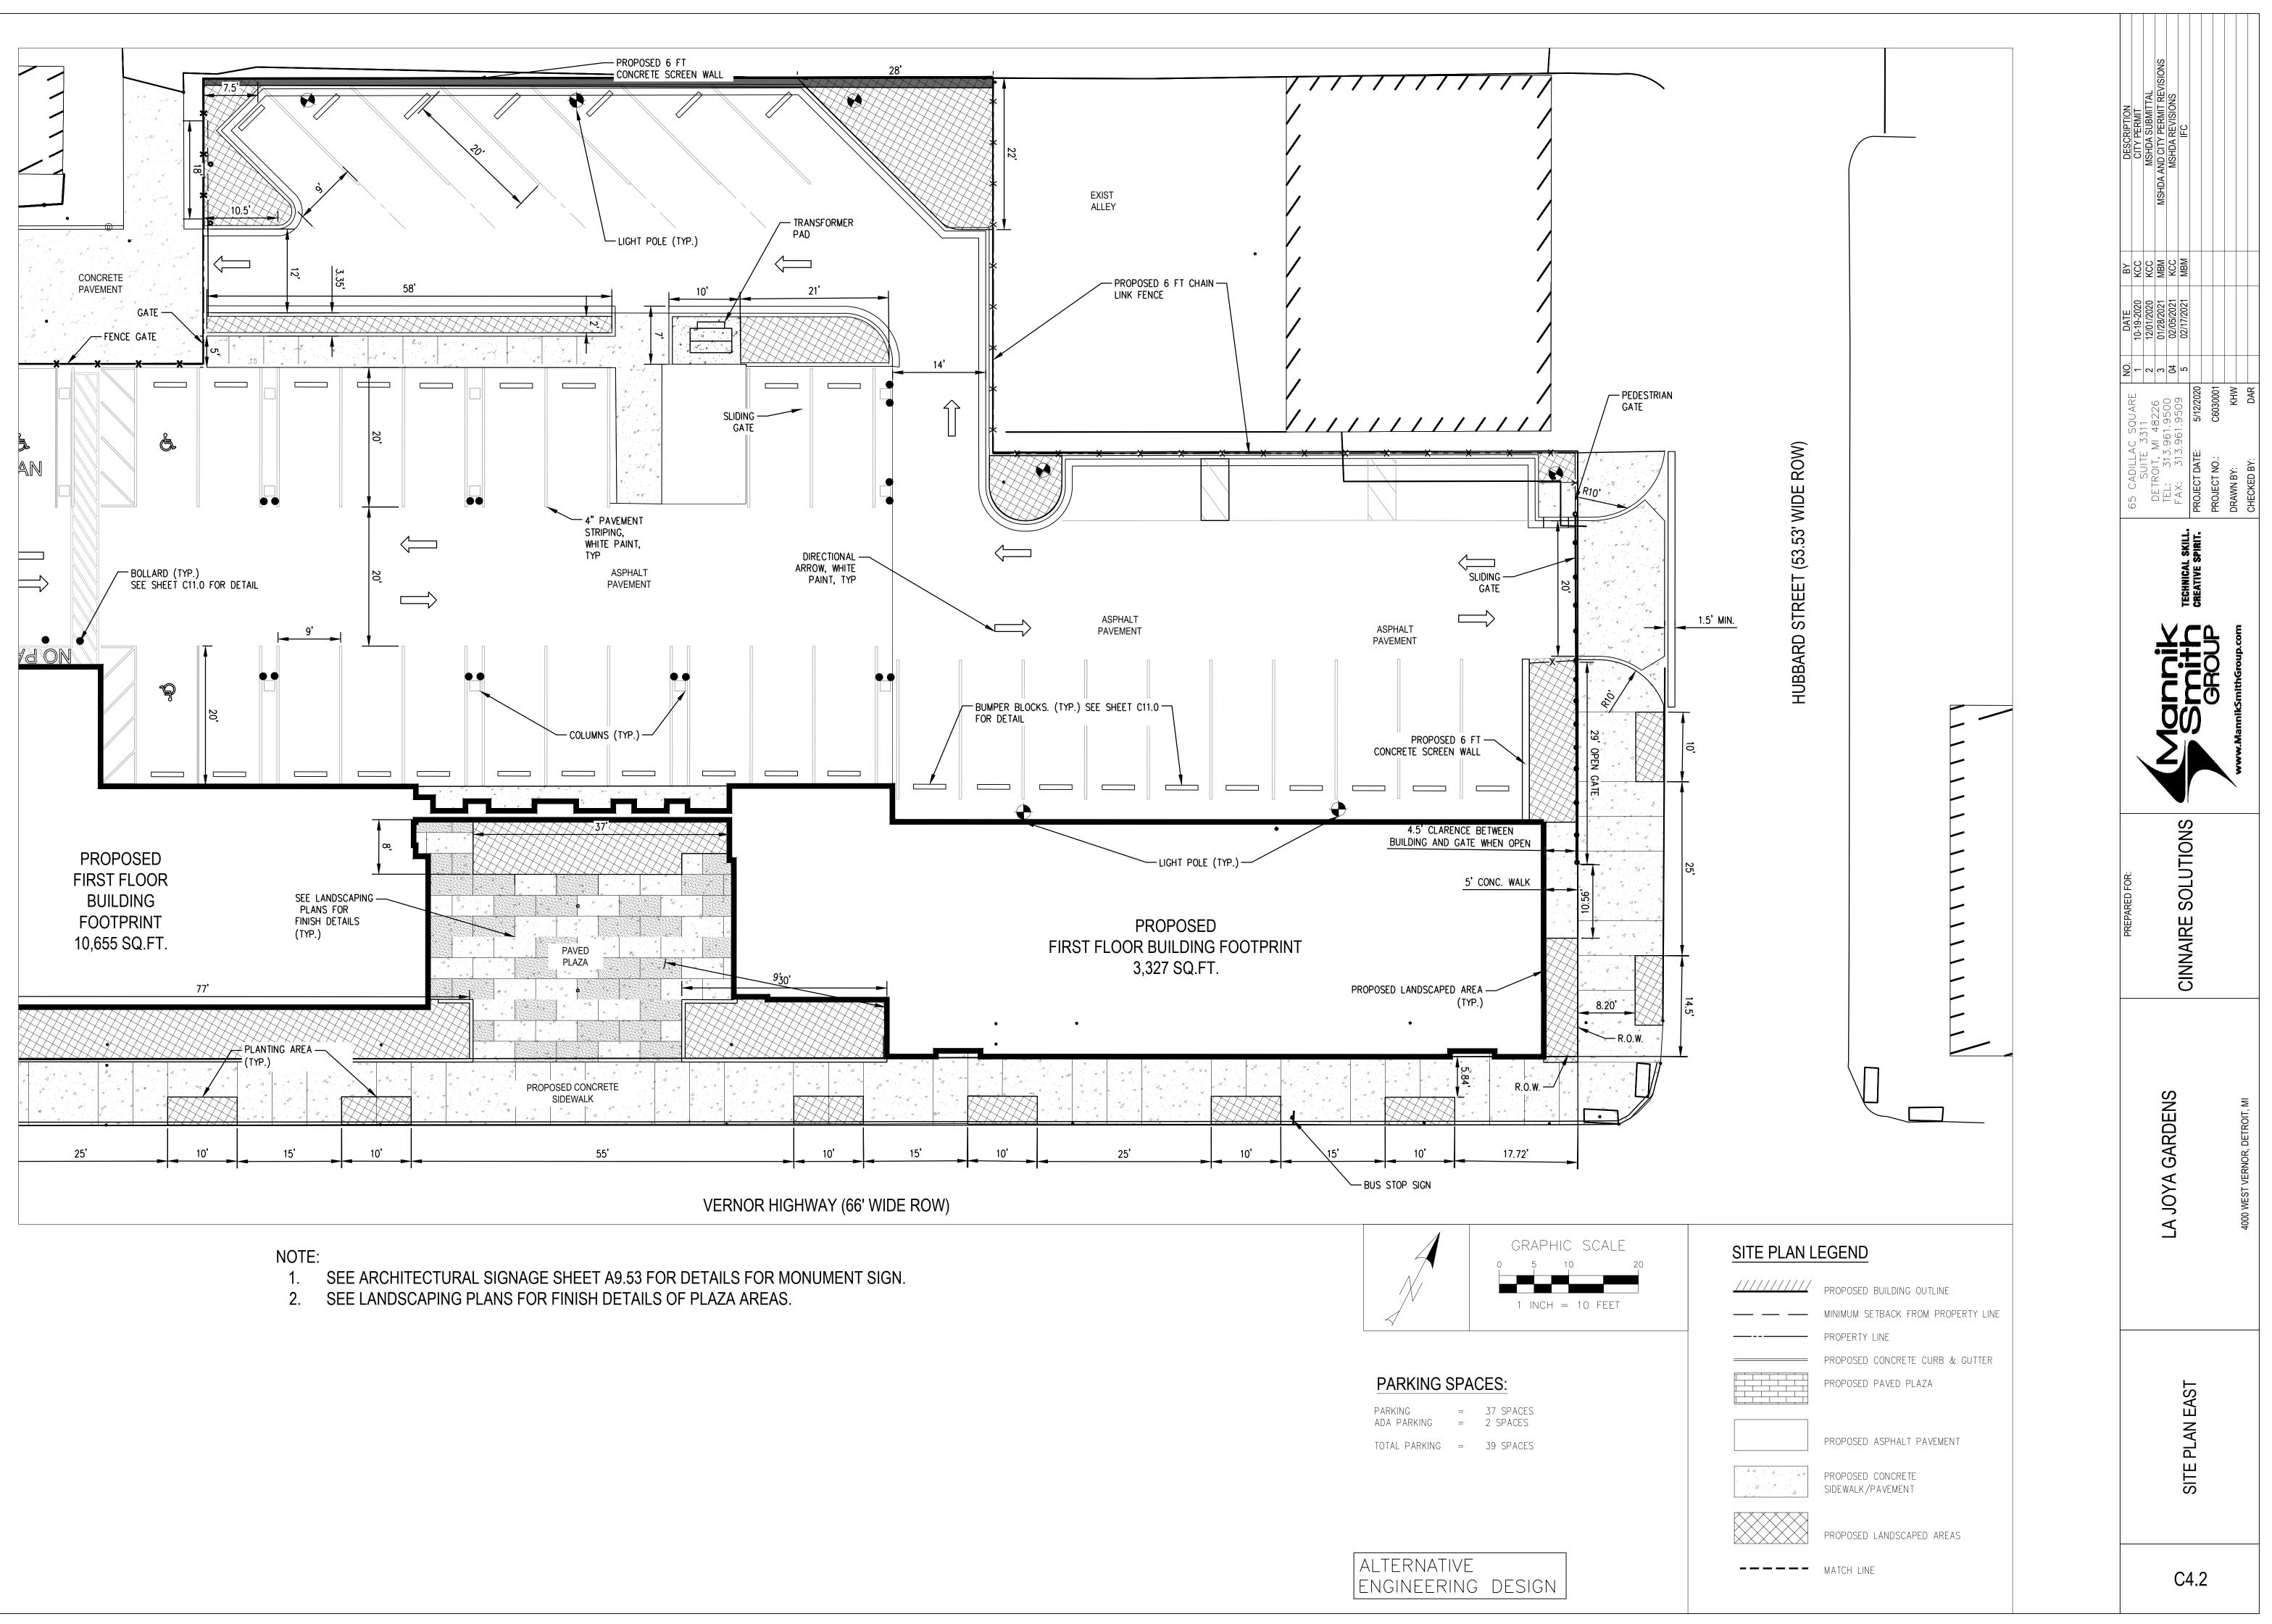

## March 9th, 2021

The tree grates and bike racks will require an approved encroachment. In order to petition for an encroachment, the city of Detroit will require:

- 1. Site plan specific to the public space, which will highlight the dimensions of the grates and how far they are from the property line.
  - Dimensions of the tree pits are on C4.1 and C4.2. Note that these are not tree *grates*. They are landscaped planting beds. The planting plan on L-800 indicates the planting schedule and locations.
- 2. Details about the design of the bike racks.
  - Bike racks are located on L-110 Layout Plan, and a section detail is provided on 3/L-700.
  - The bike rack is specified as The VROOM Bicycle rack from the same manufacturer as the outdoor furnishings. Here is a link to the product: <u>https://vestre.com/us/products/cycle-parking/vroom-bicycle-rack</u>. It is a stainless steel "U" cast into the concrete.
- 3. The sidewalks there are approx. 9 ft. wide and a bike rack will require at least 6 ft. of space.
  - The bike racks are oriented parallel to the sidewalk between the street tree beds, which encourages cyclists to lock their bikes up parallel to the street.
- 4. The bike racks will need to be positioned in a way to allow a minimum of 6 ft. of clearance for pedestrians on the sidewalk.
  - Due to the parallel orientation of the bike racks, locked bikes will not encroach into the clear space for pedestrian circulation between the street tree beds and the building.
- 5. They will also need measurements telling them where the bike racks will be located relative to the property line.
  - Per note above, bike racks are located on L-110.
- 6. According with last comments received on March 03,2021.
  - See new sheets modified, L-110 includes all requested dimensions
  - L-105 indicates the boundary between public improvements and our property line.
  - Sheets C4.1 and C4.2 were modified with measurements originating from the property line.

Our site plan has bike racks and street level tree pits as part of the improvements along the Vernor frontage. The bike racks have been shown along the curb since the inception of the project. We are providing 30 bike racks for residents within the building, but the racks along the street are provided for visitors to come and secure their bikes during public events. Locating the bike racks in the plazas reduces the usable area for events, which we intend to keep as open and flexible as possible. Locating them along the street next to the trees and planters also establishes a street edge while delineating the sidewalk from the street. Hopefully, this increases public awareness of the bike racks as a convenient transportation option, while also keeping the plazas free for events and outdoor seating for the retail tenants.