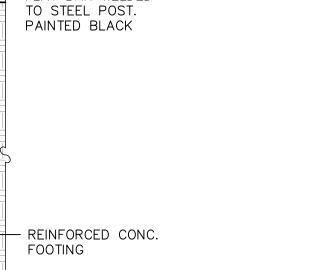

## March 9th, 2021

The tree grates and bike racks will require an approved encroachment. In order to petition for an encroachment, the city of Detroit will require:

- 1. Site plan specific to the public space, which will highlight the dimensions of the grates and how far they are from the property line.
  - Dimensions of the tree pits are on C4.1 and C4.2. Note that these are not tree *grates*. They are landscaped planting beds. The planting plan on L-800 indicates the planting schedule and locations.
- 2. Details about the design of the bike racks.
  - Bike racks are located on L-110 Layout Plan, and a section detail is provided on 3/L-700.
  - The bike rack is specified as The VROOM Bicycle rack from the same manufacturer as the outdoor furnishings. Here is a link to the product: <u>https://vestre.com/us/products/cycle-parking/vroom-bicycle-rack</u>. It is a stainless steel "U" cast into the concrete.
- 3. The sidewalks there are approx. 9 ft. wide and a bike rack will require at least 6 ft. of space.
  - The bike racks are oriented parallel to the sidewalk between the street tree beds, which encourages cyclists to lock their bikes up parallel to the street.
- 4. The bike racks will need to be positioned in a way to allow a minimum of 6 ft. of clearance for pedestrians on the sidewalk.
  - Due to the parallel orientation of the bike racks, locked bikes will not encroach into the clear space for pedestrian circulation between the street tree beds and the building.
- 5. They will also need measurements telling them where the bike racks will be located relative to the property line.
  - Per note above, bike racks are located on L-110.
- 6. According with last comments received on March 03,2021.
  - See new sheets modified, L-110 includes all requested dimensions
  - L-105 indicates the boundary between public improvements and our property line.
  - Sheets C4.1 and C4.2 were modified with measurements originating from the property line.