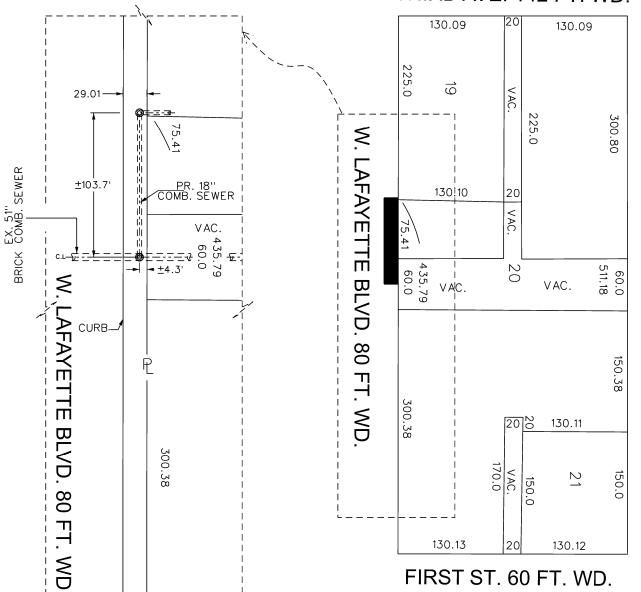

HOWARD ST. 60 FT. WD

THIRD AVE. 142 FT. WD.

## - REQUEST ENCROACHMENT (FOR THE PURPOSE OF INSTALLING A PRIVATE SEWER LINE)

(FOR OFFICE USE ONLY)

M.H

CARTO 28 B

| В           |           |       |         |      |      |      |
|-------------|-----------|-------|---------|------|------|------|
| A           |           |       |         |      |      | i    |
|             | DESCRI    | PTION | DRWN    | CHKD | APPD | DATE |
|             | REVISIONS |       |         |      |      |      |
| DRAWN BY SA |           |       | CHECKED |      |      |      |
| 03-02-21    |           |       | APPR    | OVED |      |      |

REQUEST ENCROACHMENT INTO W. LAFAYETTE BLVD. BETWEEN 3RD. STREET AND 1ST. STREET

|     | CIT  | Y OF   | DE'   | rroit    |
|-----|------|--------|-------|----------|
|     | CITY | ENGINE | ERING | DIVISION |
|     |      | SURVEY | BURE  | AU       |
| JOB | NO.  | 01-01  |       |          |
|     |      |        |       |          |