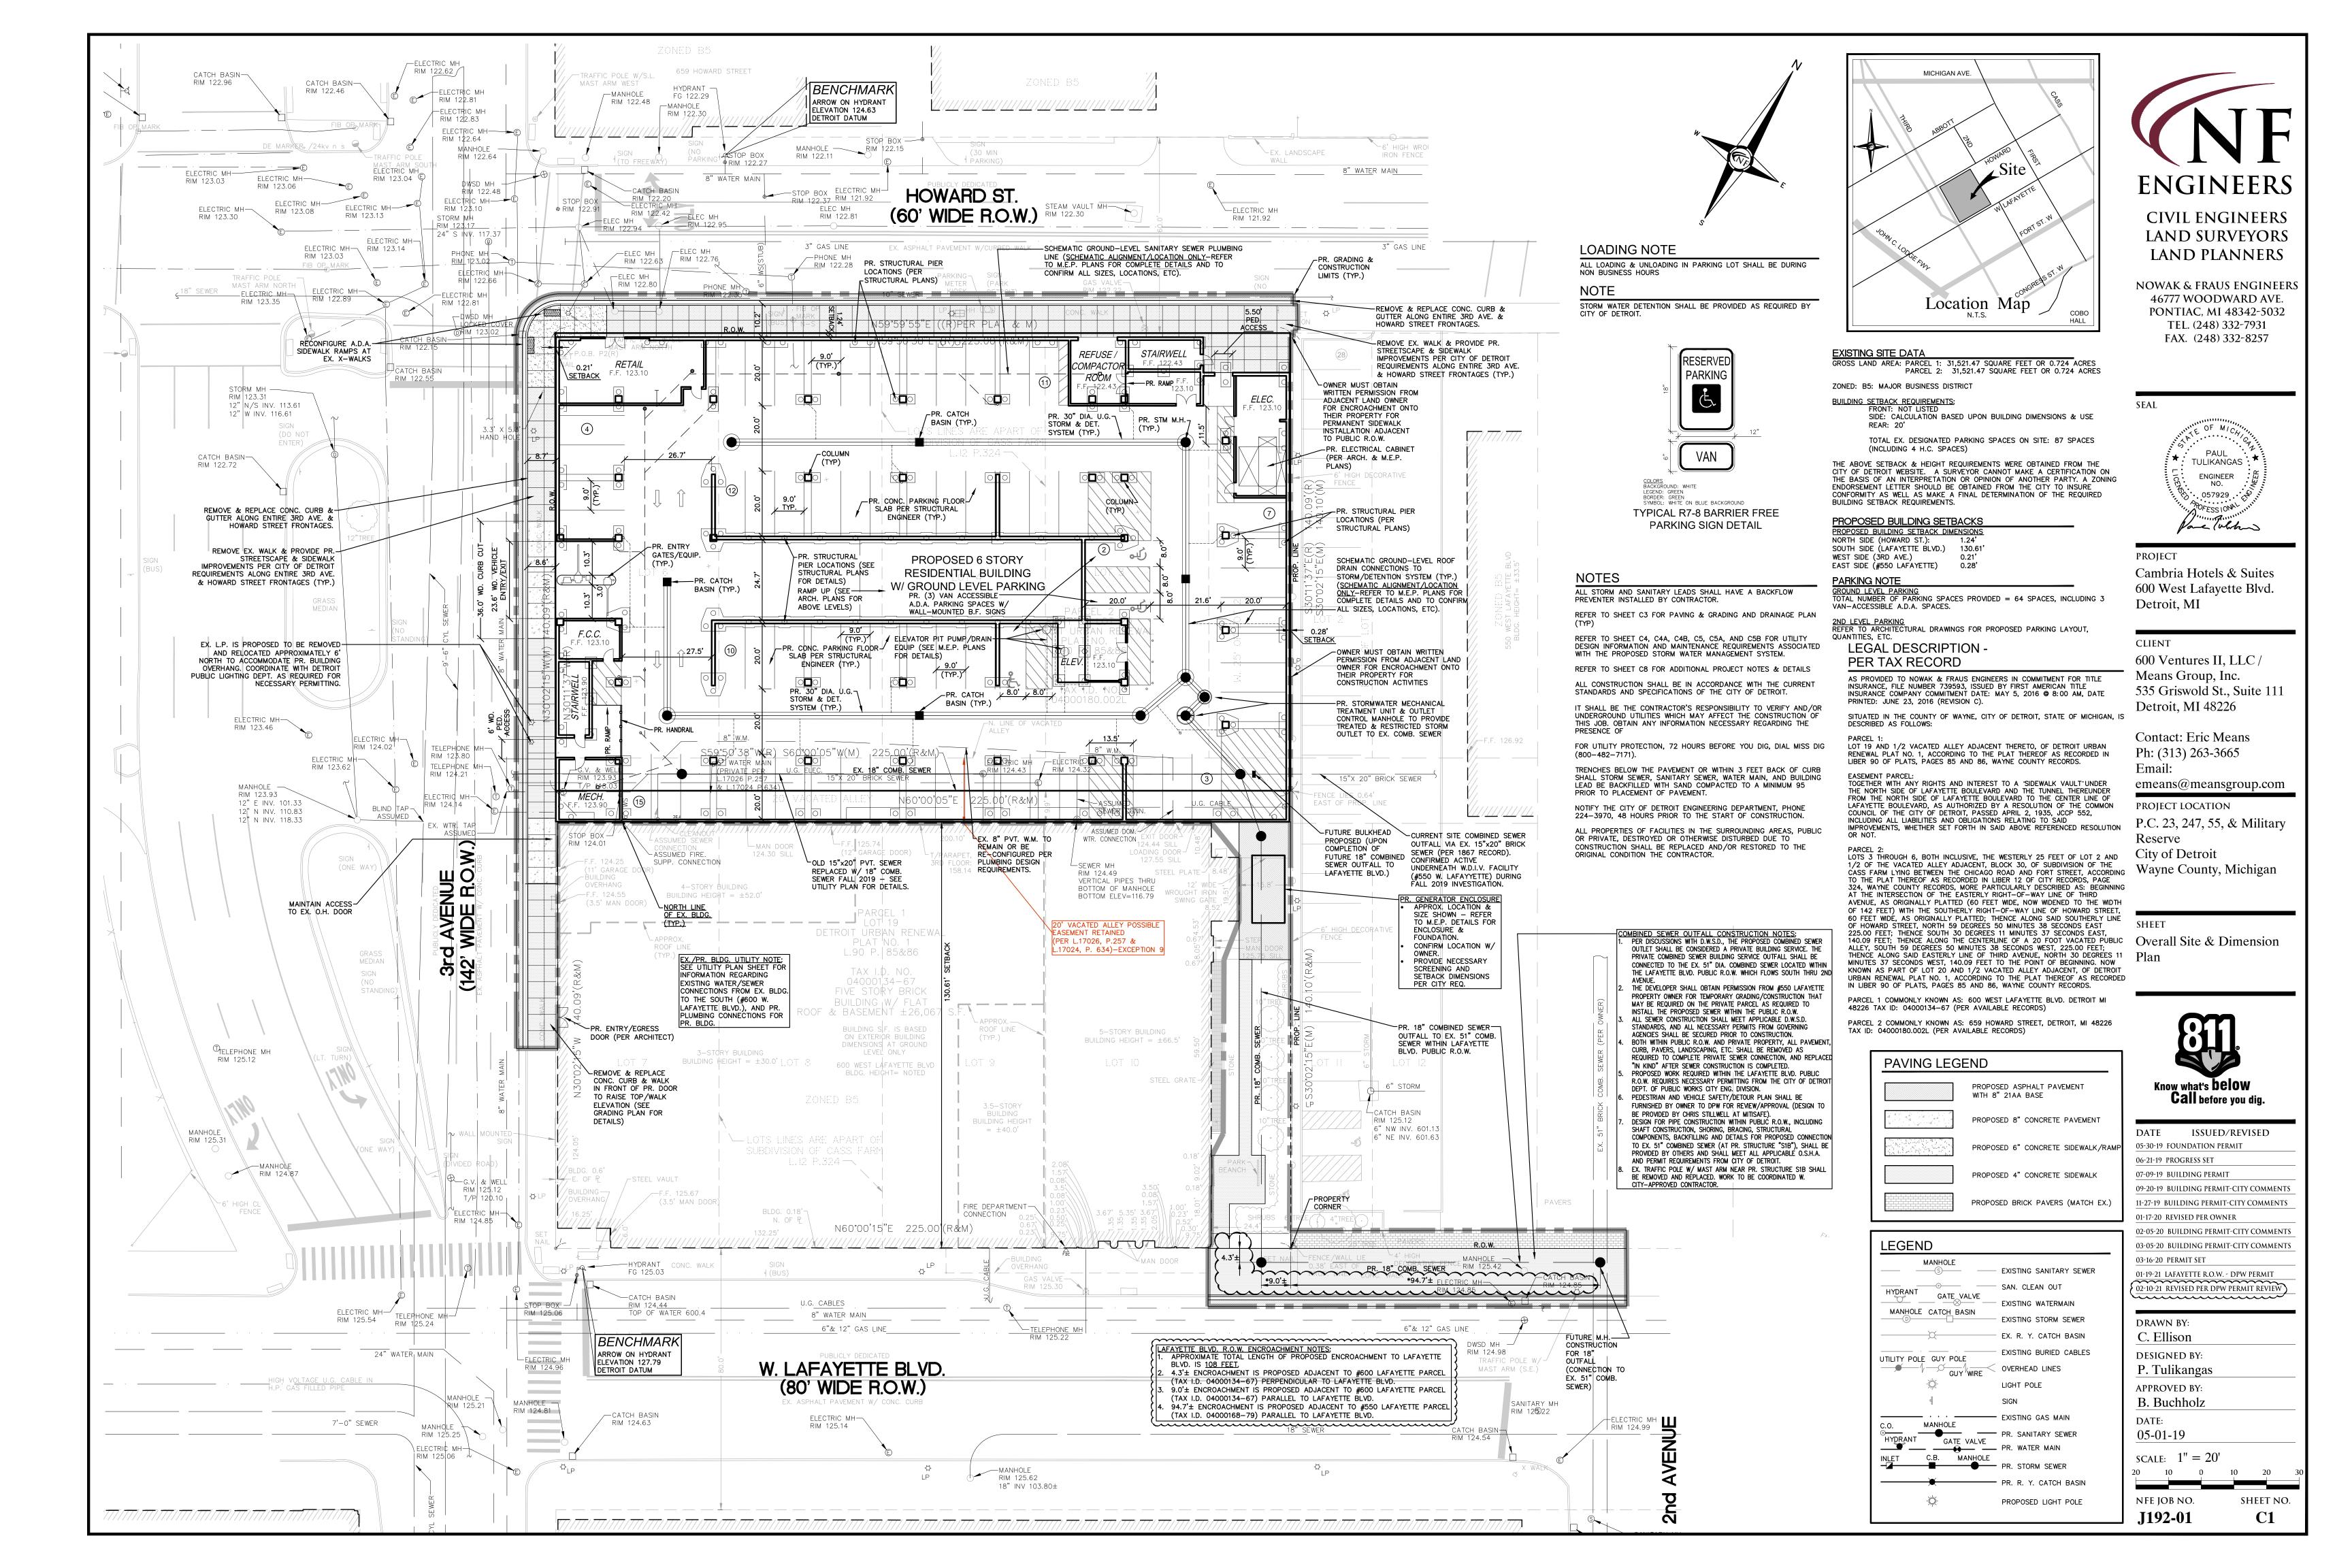

In accordance with that body's directive, kindly return the same with your report in duplicate within four (4) weeks.

PLANNING AND DEVELOPMENT DEPARTMENT DPW - CITY ENGINEERING DIVISION

1385 600 Ventures II, LLC, rewuest for encroachment into West Lafayette Blvd, between 3rd Street and 1st Street, for the purpose of installing a private sewer line adjacent to 600 West Lafayette Blvd.

Type of action recommended:

Petition to encroachment into West Lafayette Blvd, between 3<sup>rd</sup> Street and 1<sup>st</sup> Street, for the purpose of installing a private sewer line adjacent to 600 West Lafayette Blvd.

HOWARD ST. 60 FT. WD

THIRD AVE. 142 FT. WD.

## - REQUEST ENCROACHMENT (FOR THE PURPOSE OF INSTALLING A PRIVATE SEWER LINE)

(FOR OFFICE USE ONLY)

M.H

CARTO 28 B

| В           |           |       |         |      |      |      |
|-------------|-----------|-------|---------|------|------|------|
| A           |           |       |         |      |      | i    |
|             | DESCRI    | PTION | DRWN    | CHKD | APPD | DATE |
|             | REVISIONS |       |         |      |      |      |
| DRAWN BY SA |           |       | CHECKED |      |      |      |
| 03-02-21    |           |       | APPR    | OVED |      |      |

REQUEST ENCROACHMENT INTO W. LAFAYETTE BLVD. BETWEEN 3RD. STREET AND 1ST. STREET

|     | CIT  | Y OF   | DE'   | rroit    |
|-----|------|--------|-------|----------|
|     | CITY | ENGINE | ERING | DIVISION |
|     |      | SURVEY | BURE  | AU       |
| JOB | NO.  | 01-01  |       |          |
|     |      |        |       |          |