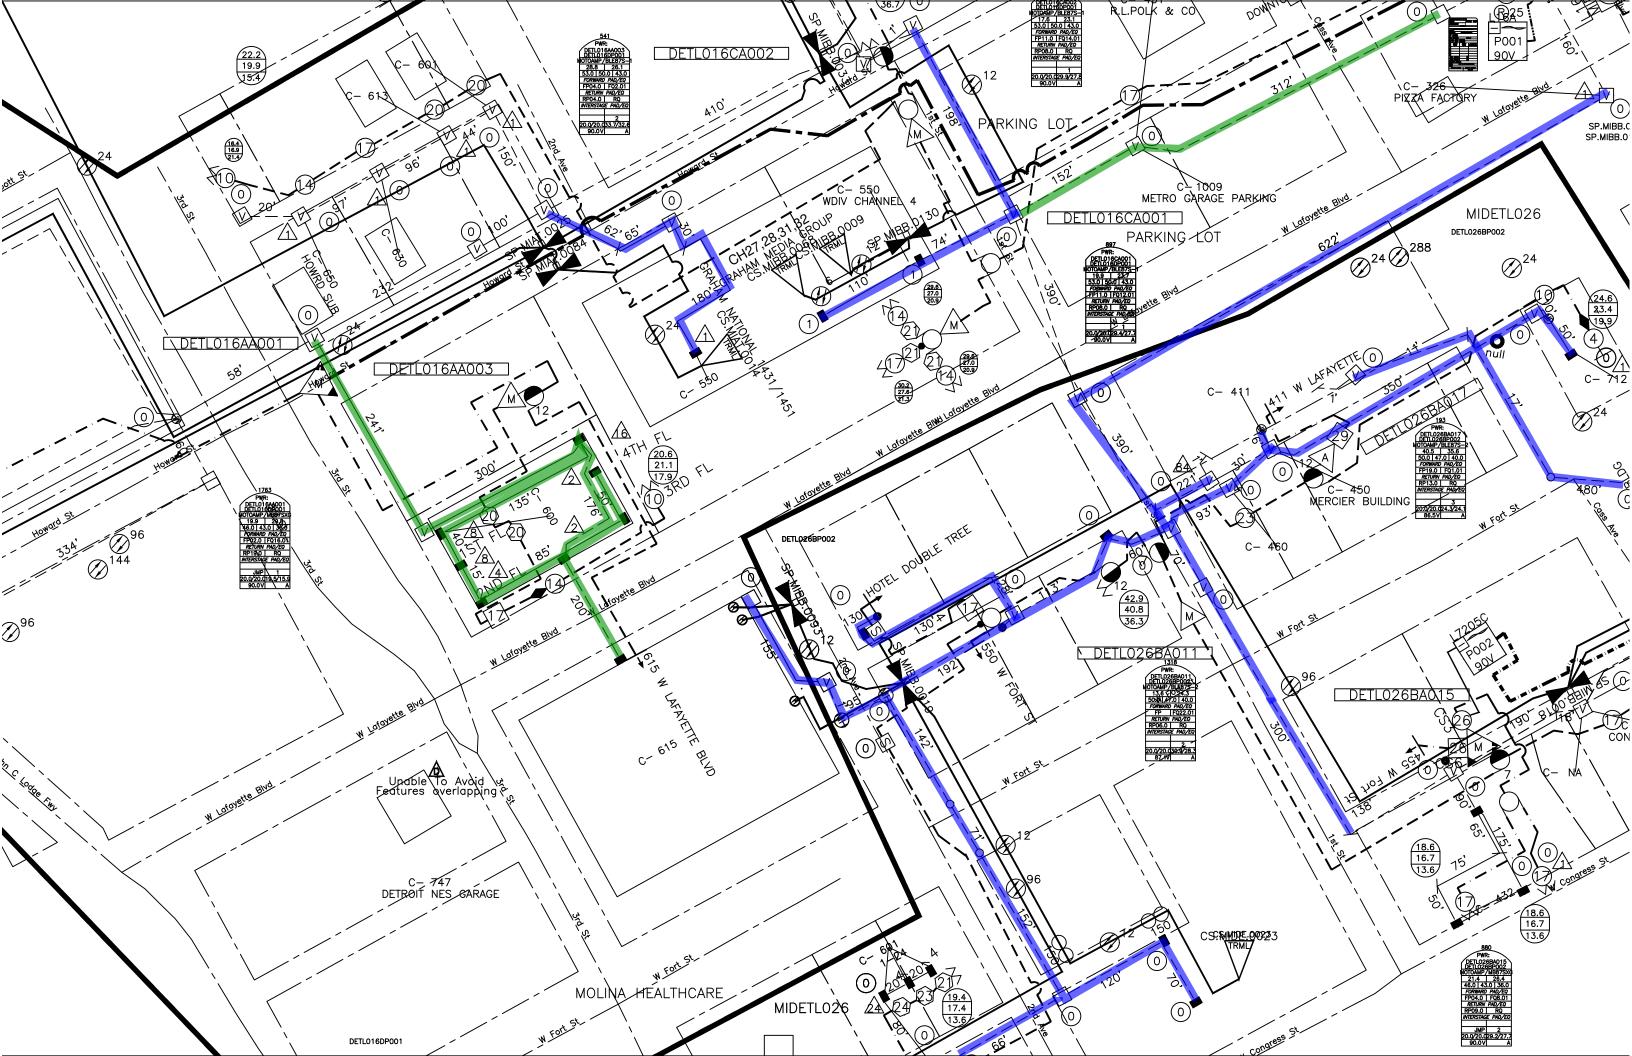

In accordance with that body's directive, kindly return the same with your report in duplicate within four (4) weeks.

PLANNING AND DEVELOPMENT DEPARTMENT DPW - CITY ENGINEERING DIVISION

1385 600 Ventures II, LLC, rewuest for encroachment into West Lafayette Blvd, between 3rd Street and 1st Street, for the purpose of installing a private sewer line adjacent to 600 West Lafayette Blvd.

Type of action recommended:

Petition to encroachment into West Lafayette Blvd, between 3<sup>rd</sup> Street and 1<sup>st</sup> Street, for the purpose of installing a private sewer line adjacent to 600 West Lafayette Blvd.