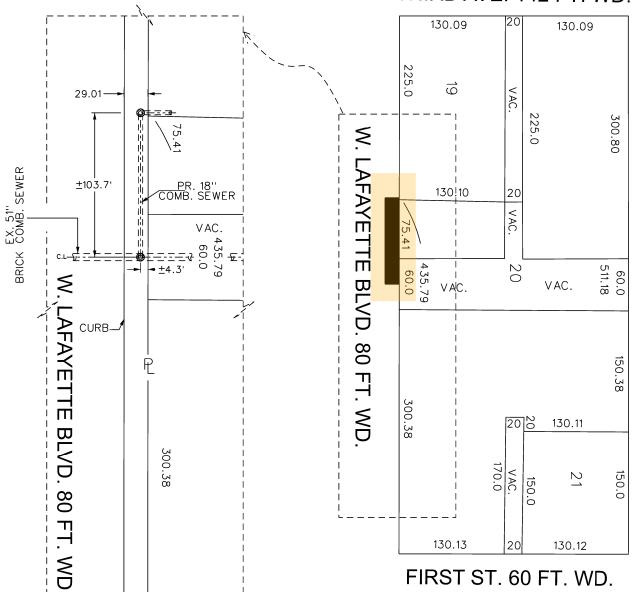

HOWARD ST. 60 FT. WD

THIRD AVE. 142 FT. WD.

FIRST ST. 60 FT. WD.

DRWG. NO.

M.H

- REQUEST ENCROACHMENT

(FOR THE PURPOSE OF INSTALLING A PRIVATE SEWER LINE)

(FOR OFFICE USE ONLY)

REQUEST ENCROACHMENT INTO W. LAFAYETTE BLVD. BETWEEN 3RD, STREET AND 1ST, STREET

CITY OF DETROIT CITY ENGINEERING DIVISION SURVEY BUREAU JOB NO. 01-01

X 1385