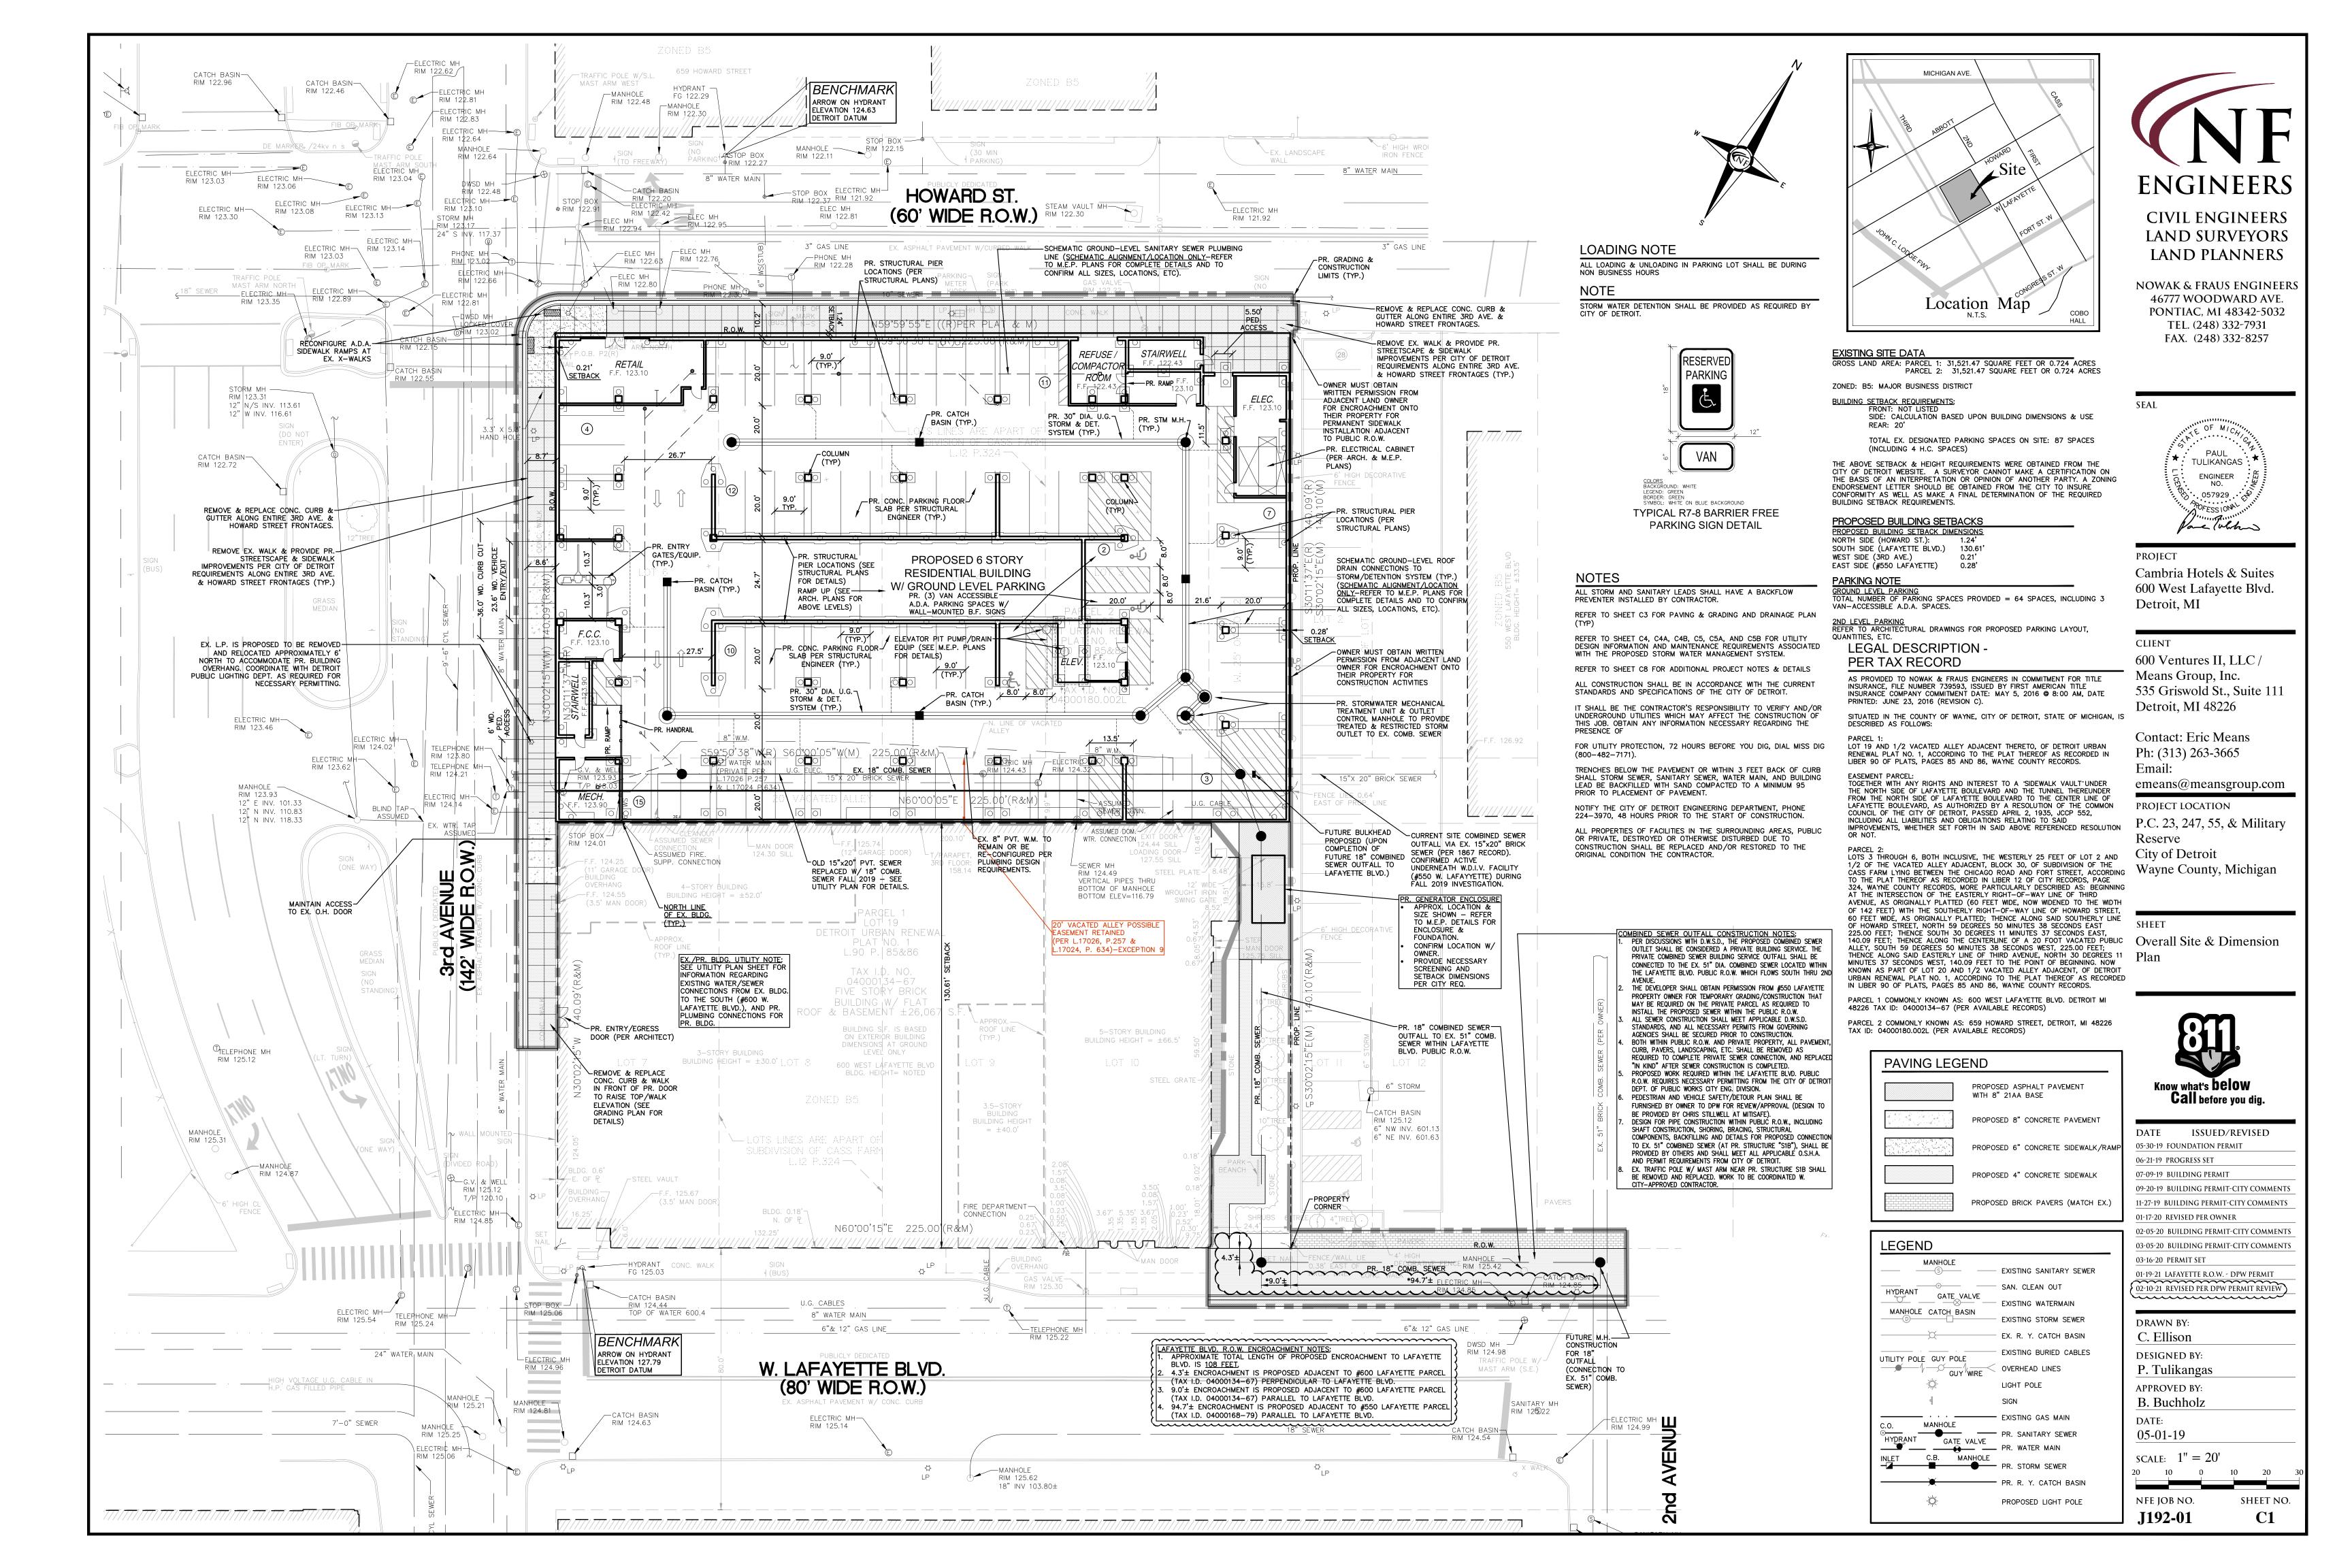

In accordance with that body's directive, kindly return the same with your report in duplicate within four (4) weeks.

PLANNING AND DEVELOPMENT DEPARTMENT DPW - CITY ENGINEERING DIVISION

1385 600 Ventures II, LLC, rewuest for encroachment into West Lafayette Blvd, between 3rd Street and 1st Street, for the purpose of installing a private sewer line adjacent to 600 West Lafayette Blvd.

Type of action recommended:

Petition to encroachment into West Lafayette Blvd, between 3<sup>rd</sup> Street and 1<sup>st</sup> Street, for the purpose of installing a private sewer line adjacent to 600 West Lafayette Blvd.

Consulted by:

Jered Dean Manager II Department of Public Works City Engineering Division 313-224-3985

2021-02-12

1385 Petition of 600 Ventures II, LLC, rewuest for encroachment into West Lafayette Blvd, between 3rd Street and 1st Street, for the purpose of installing a private sewer line adjacent to 600 West Lafayette Blvd.