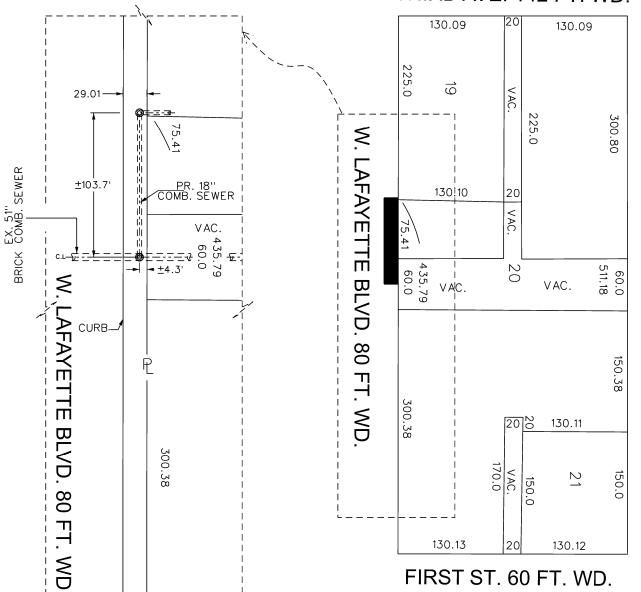

In accordance with that body's directive, kindly return the same with your report in duplicate within four (4) weeks.

PLANNING AND DEVELOPMENT DEPARTMENT DPW - CITY ENGINEERING DIVISION

1385 600 Ventures II, LLC, rewuest for encroachment into West Lafayette Blvd, between 3rd Street and 1st Street, for the purpose of installing a private sewer line adjacent to 600 West Lafayette Blvd.

Type of action recommended:

Petition to encroachment into West Lafayette Blvd, between 3<sup>rd</sup> Street and 1<sup>st</sup> Street, for the purpose of installing a private sewer line adjacent to 600 West Lafayette Blvd.

HOWARD ST. 60 FT. WD

THIRD AVE. 142 FT. WD.

REQUEST ENCROACHMENT INTO W. LAFAYETTE BLVD. BETWEEN 3RD. STREET AND 1ST. STREET

|     | CIT  | Y OF   | DE'   | rroit    |
|-----|------|--------|-------|----------|
|     | CITY | ENGINE | ERING | DIVISION |
|     |      | SURVEY | BURE  | AU       |
| JOB | NO.  | 01-01  |       |          |
|     |      |        |       |          |