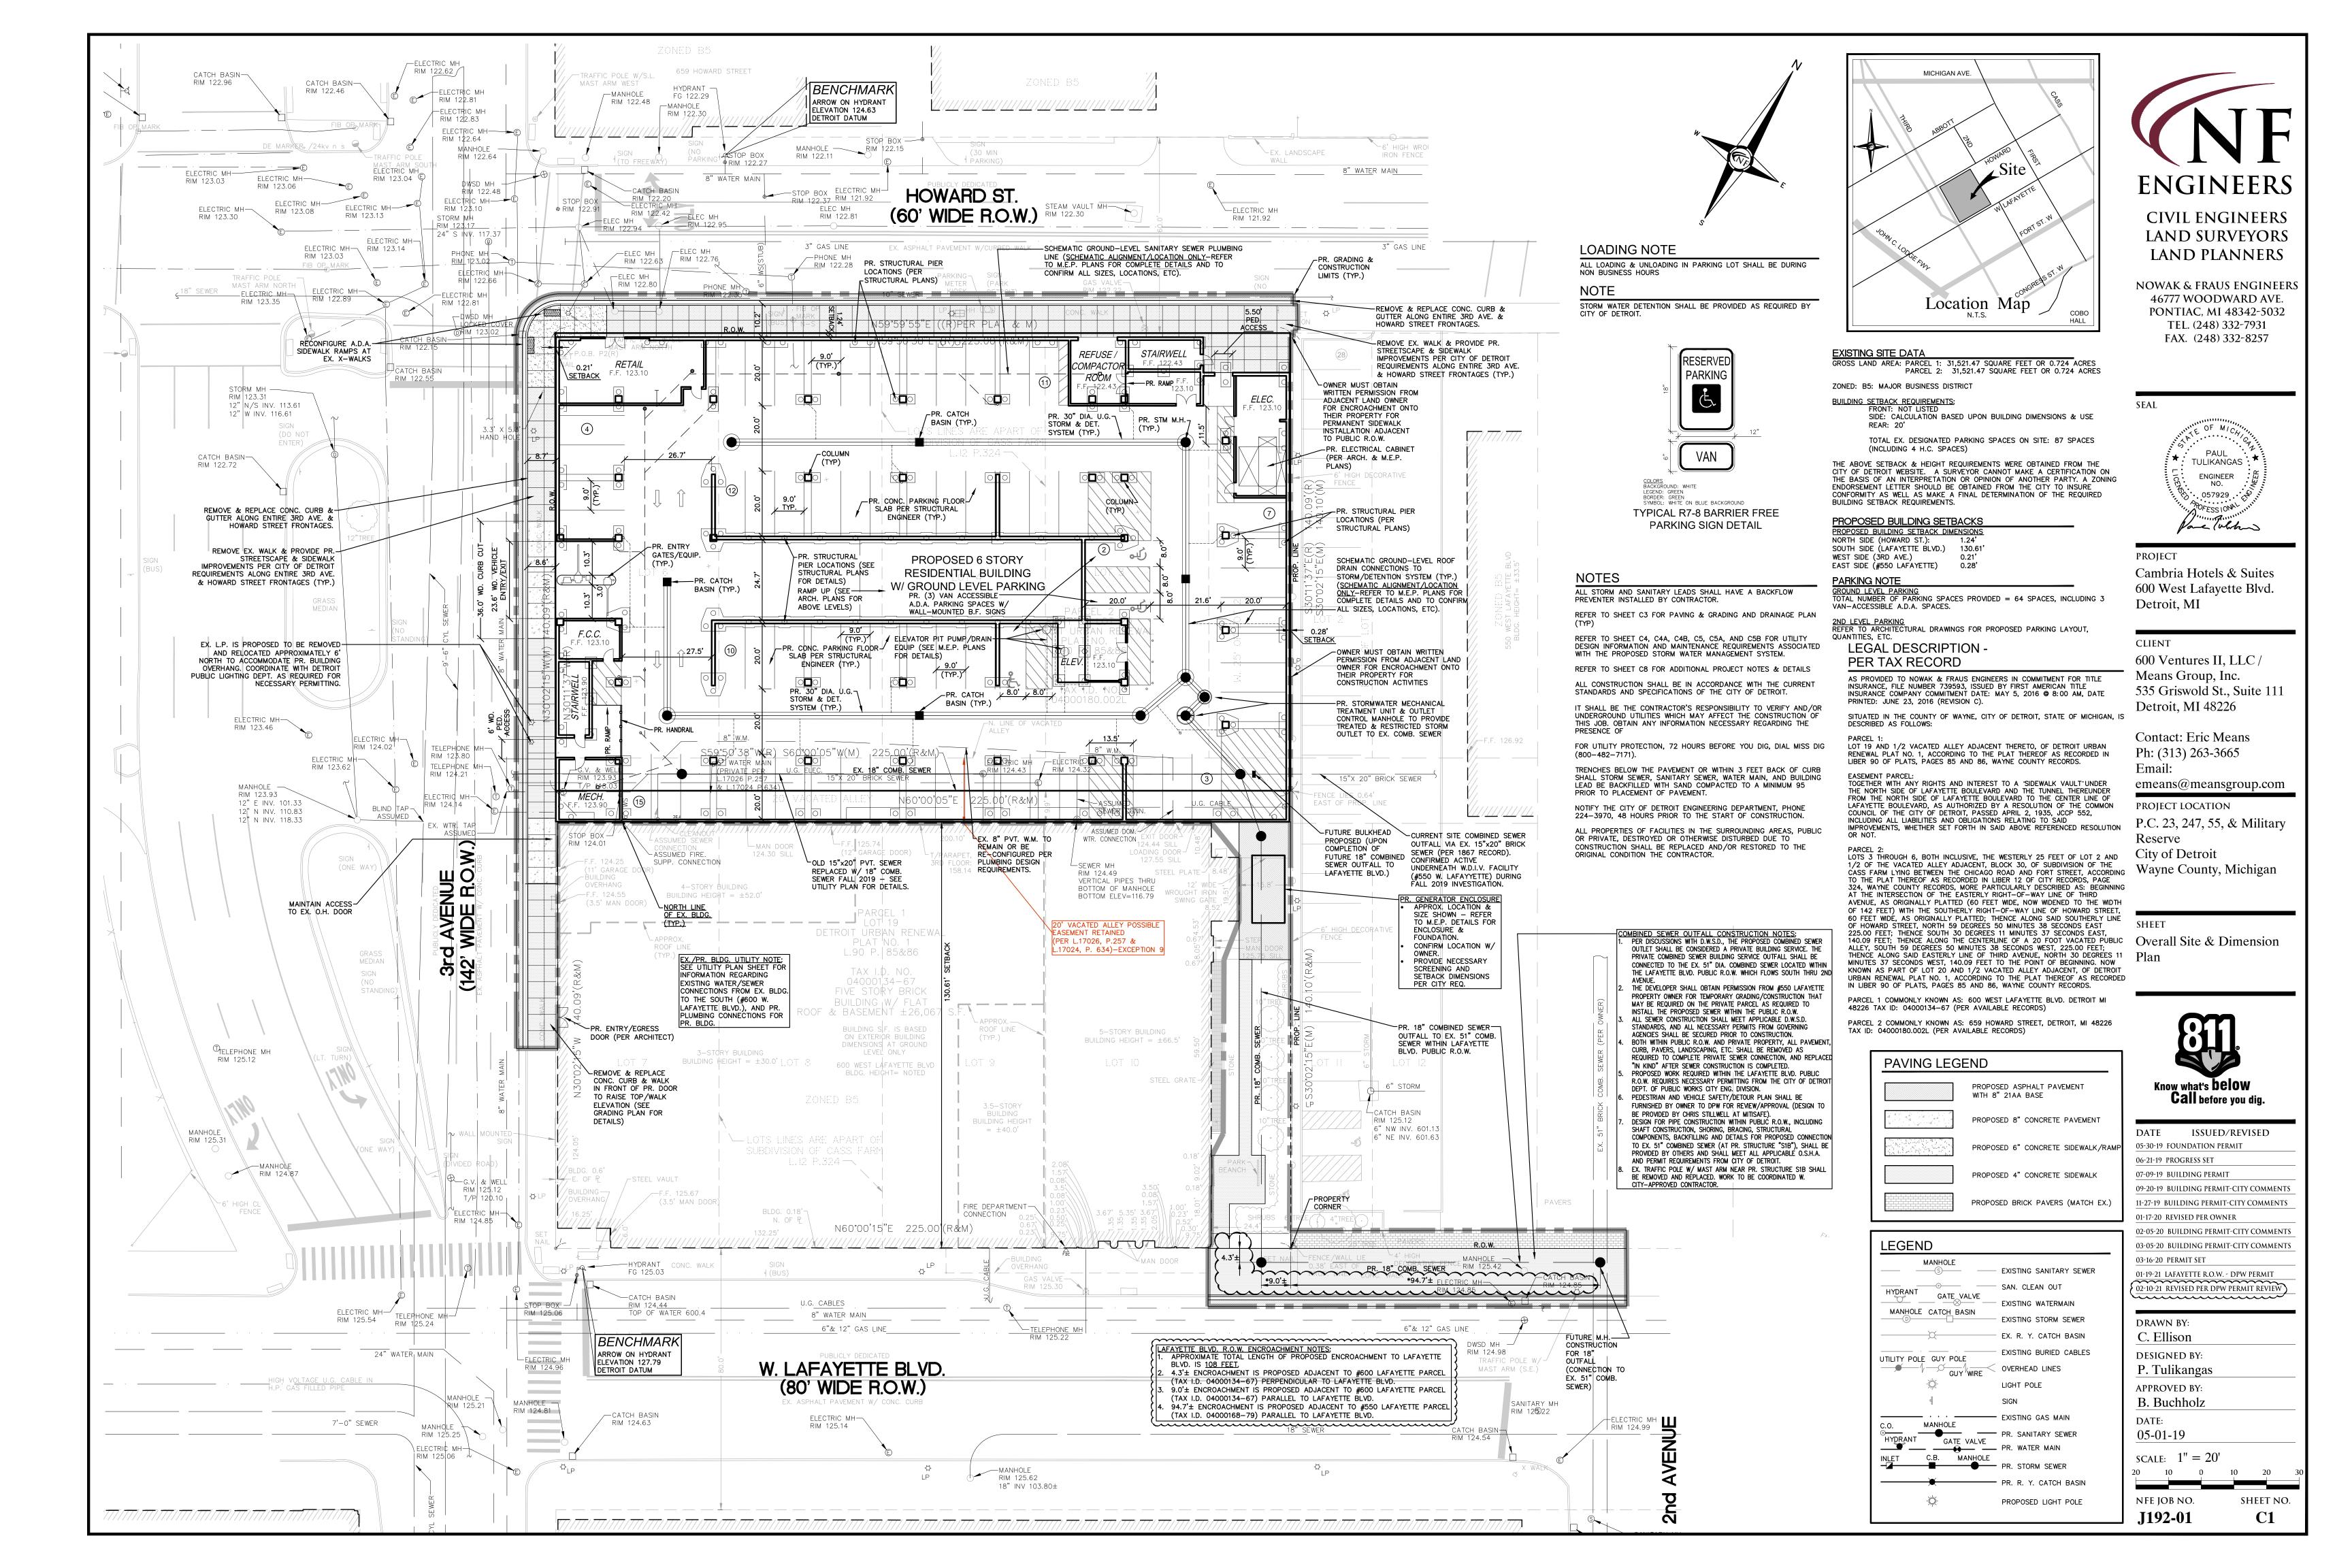

In accordance with that body's directive, kindly return the same with your report in duplicate within four (4) weeks.

PLANNING AND DEVELOPMENT DEPARTMENT DPW - CITY ENGINEERING DIVISION

1385 600 Ventures II, LLC, rewuest for encroachment into West Lafayette Blvd, between 3rd Street and 1st Street, for the purpose of installing a private sewer line adjacent to 600 West Lafayette Blvd.

Type of action recommended:

Petition to encroachment into West Lafayette Blvd, between 3<sup>rd</sup> Street and 1<sup>st</sup> Street, for the purpose of installing a private sewer line adjacent to 600 West Lafayette Blvd.

Consulted by:

Jered Dean Manager II Department of Public Works City Engineering Division 313-224-3985

2021-02-12

1385 Petition of 600 Ventures II, LLC, rewuest for encroachment into West Lafayette Blvd, between 3rd Street and 1st Street, for the purpose of installing a private sewer line adjacent to 600 West Lafayette Blvd.

## - REQUEST ENCROACHMENT (FOR THE PURPOSE OF INSTALLING A PRIVATE SEWER LINE)

(FOR OFFICE USE ONLY)

M.H

CARTO 28 B

| В         |        |       |         |      |      |      |  |
|-----------|--------|-------|---------|------|------|------|--|
| A         |        |       |         |      |      | i    |  |
|           | DESCRI | PTION | DRWN    | CHKD | APPD | DATE |  |
| REVISIONS |        |       |         |      |      |      |  |
| DRA       | AWN BY | SA    | CHECKED |      |      |      |  |
| DA        | 03-    | 02-21 | APPR    | OVED |      |      |  |

REQUEST ENCROACHMENT INTO W. LAFAYETTE BLVD. BETWEEN 3RD. STREET AND 1ST. STREET

|     | CIT  | Y OF   | DE'   | rroit    |
|-----|------|--------|-------|----------|
|     | CITY | ENGINE | ERING | DIVISION |
|     |      | SURVEY | BURE  | AU       |
| JOB | NO.  | 01-01  |       |          |
|     |      |        |       |          |