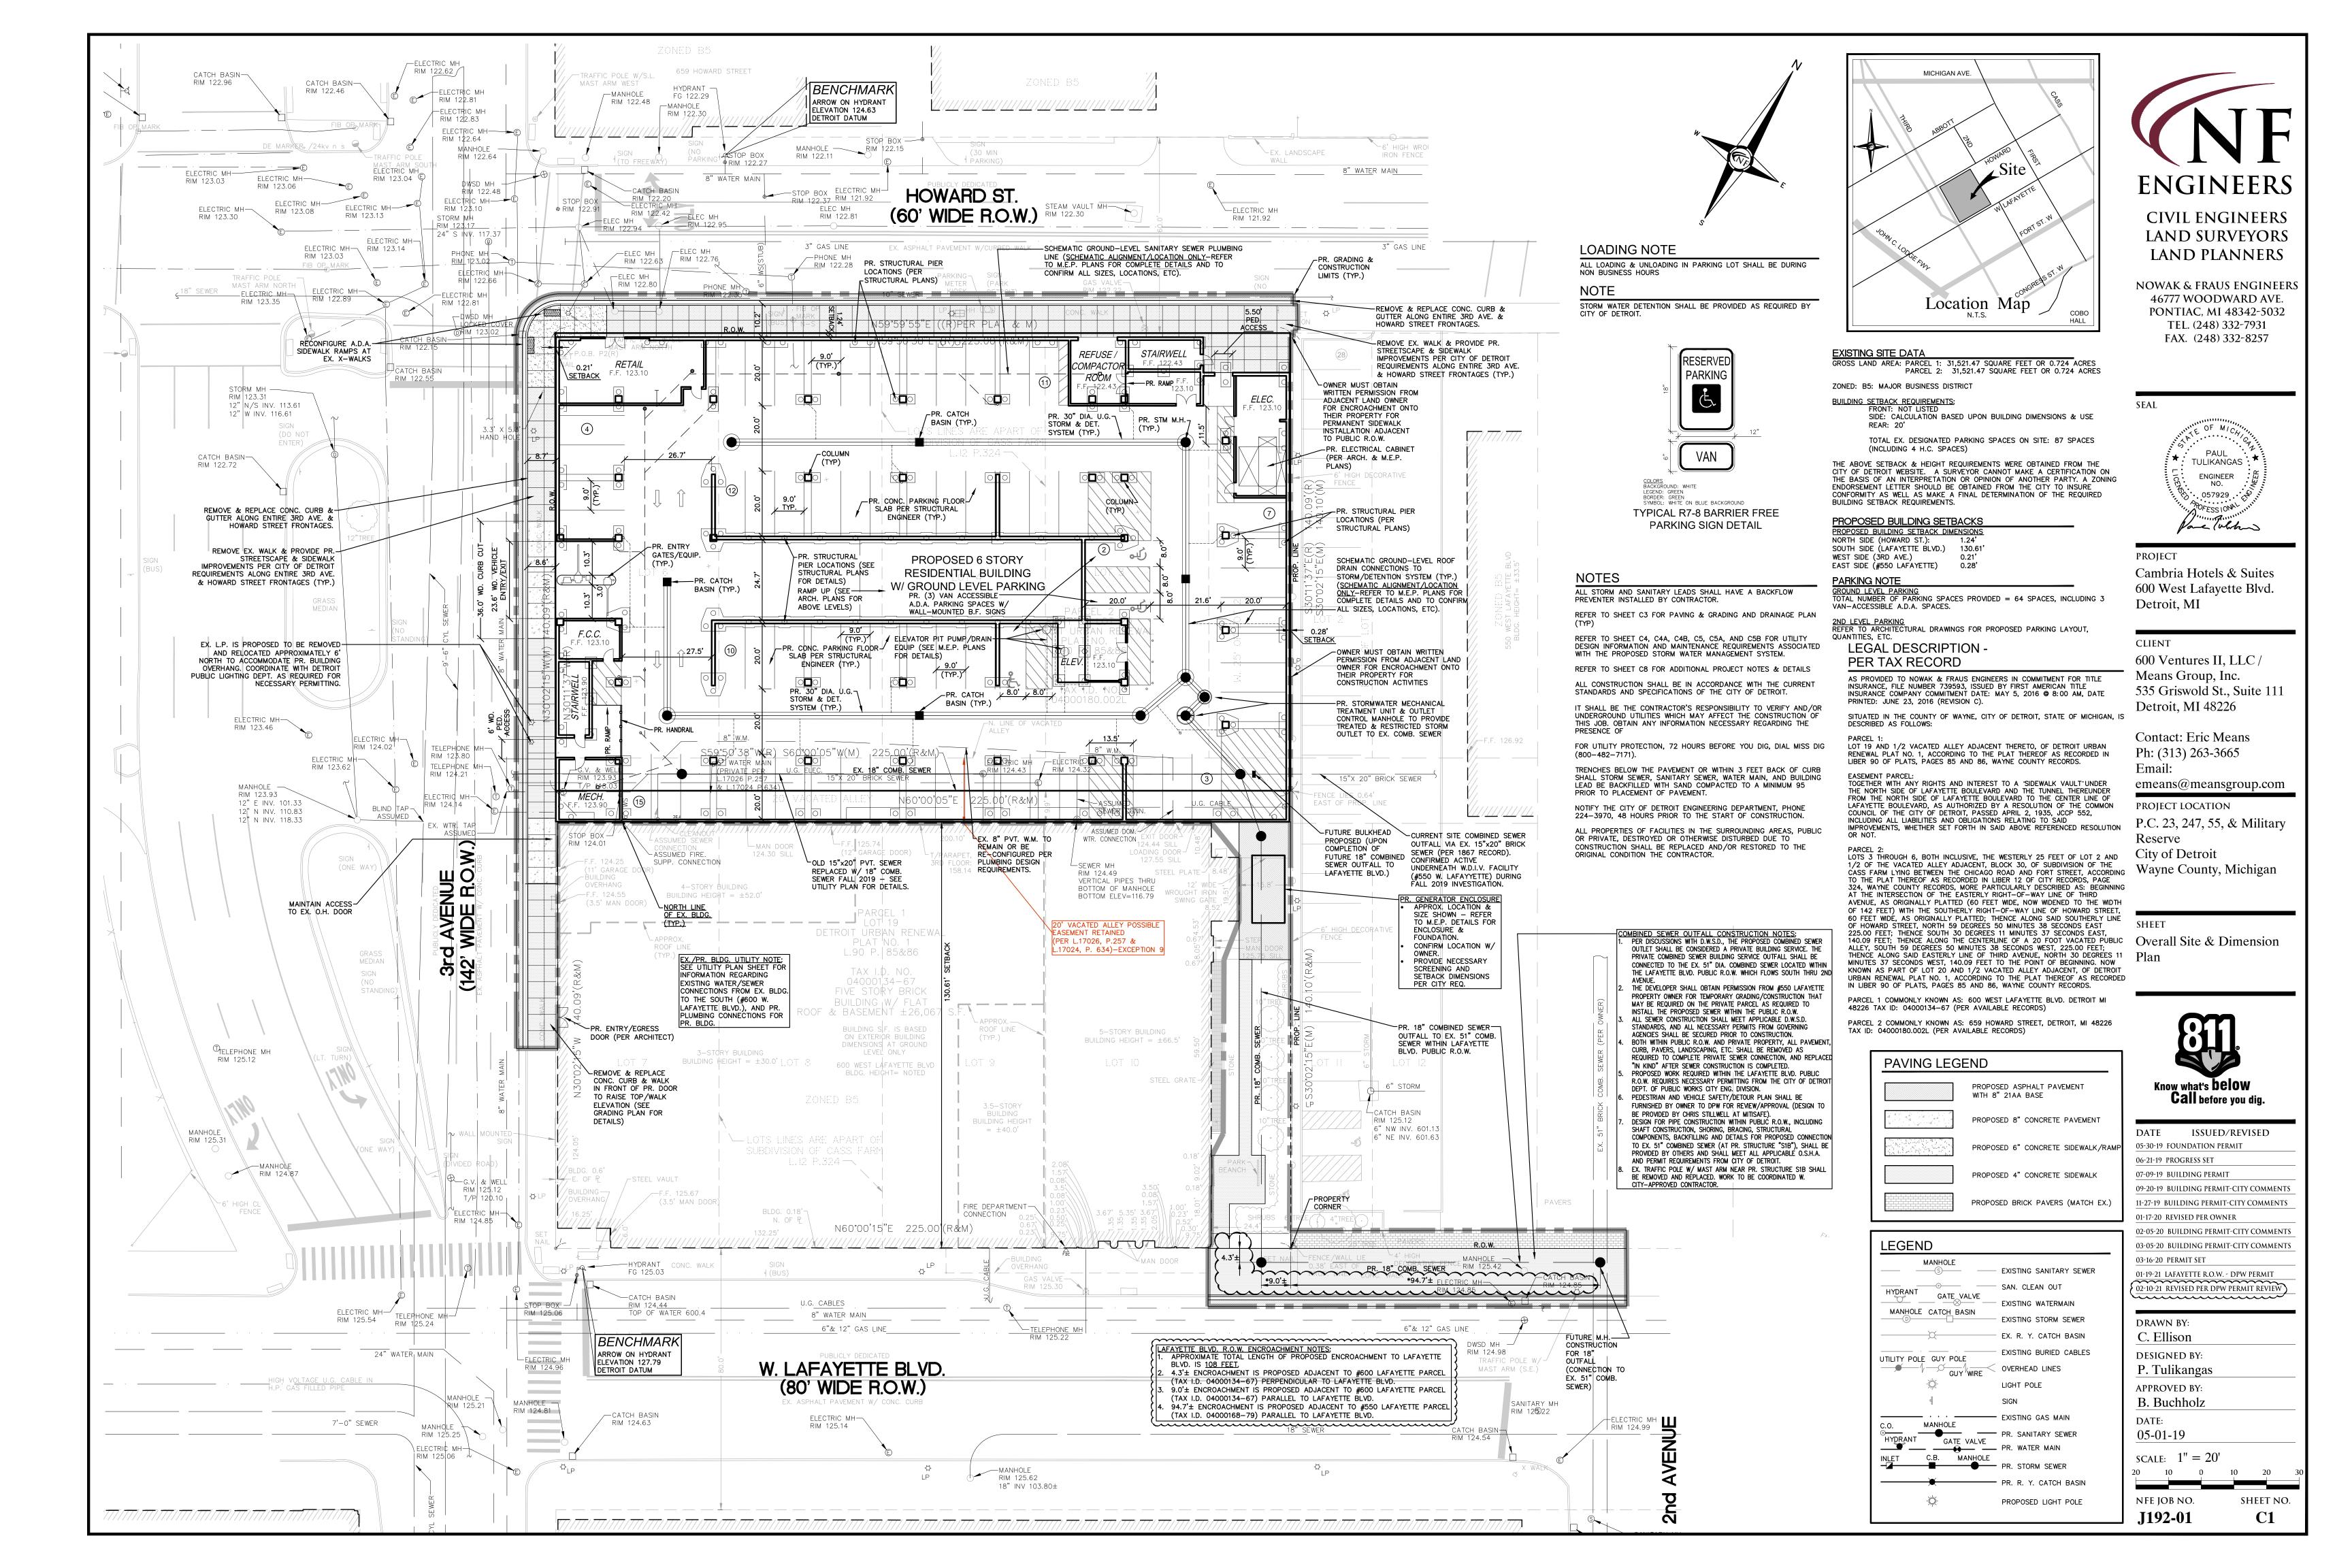

In accordance with that body's directive, kindly return the same with your report in duplicate within four (4) weeks.

PLANNING AND DEVELOPMENT DEPARTMENT DPW - CITY ENGINEERING DIVISION

1385 600 Ventures II, LLC, rewuest for encroachment into West Lafayette Blvd, between 3rd Street and 1st Street, for the purpose of installing a private sewer line adjacent to 600 West Lafayette Blvd.

Type of action recommended:

Petition to encroachment into West Lafayette Blvd, between 3<sup>rd</sup> Street and 1<sup>st</sup> Street, for the purpose of installing a private sewer line adjacent to 600 West Lafayette Blvd.

## - REQUEST ENCROACHMENT (FOR THE PURPOSE OF INSTALLING A PRIVATE SEWER LINE)

(FOR OFFICE USE ONLY)

M.H

CARTO 28 B

| В           |           |       |            |      |      |      |
|-------------|-----------|-------|------------|------|------|------|
| A           |           |       |            |      |      | i    |
|             | DESCRI    | PTION | DRWN       | CHKD | APPD | DATE |
|             | REVISIONS |       |            |      |      |      |
| DRAWN BY SA |           |       | CHECKED JD |      |      |      |
| 03-02-21    |           |       | APPR       | OVED |      |      |

REQUEST ENCROACHMENT INTO W. LAFAYETTE BLVD. BETWEEN 3RD. STREET AND 1ST. STREET

|     | CIT  | Y OF   | DE'   | rroit    |
|-----|------|--------|-------|----------|
|     | CITY | ENGINE | ERING | DIVISION |
|     |      | SURVEY | BURE  | AU       |
| JOB | NO.  | 01-01  |       |          |
|     |      |        |       |          |