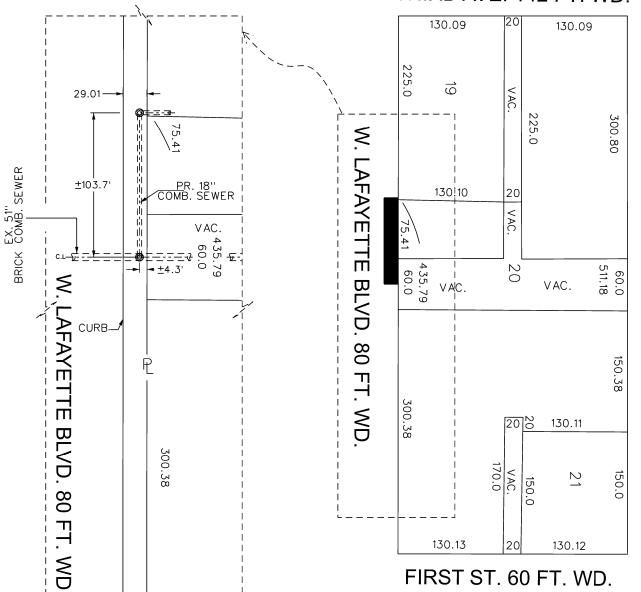

HOWARD ST. 60 FT. WD

THIRD AVE. 142 FT. WD.

REQUEST ENCROACHMENT INTO W. LAFAYETTE BLVD. BETWEEN 3RD. STREET AND 1ST. STREET

|     | CIT  | Y OF   | DE'   | rroit    |
|-----|------|--------|-------|----------|
|     | CITY | ENGINE | ERING | DIVISION |
|     |      | SURVEY | BURE  | AU       |
| JOB | NO.  | 01-01  |       |          |
|     |      |        |       |          |