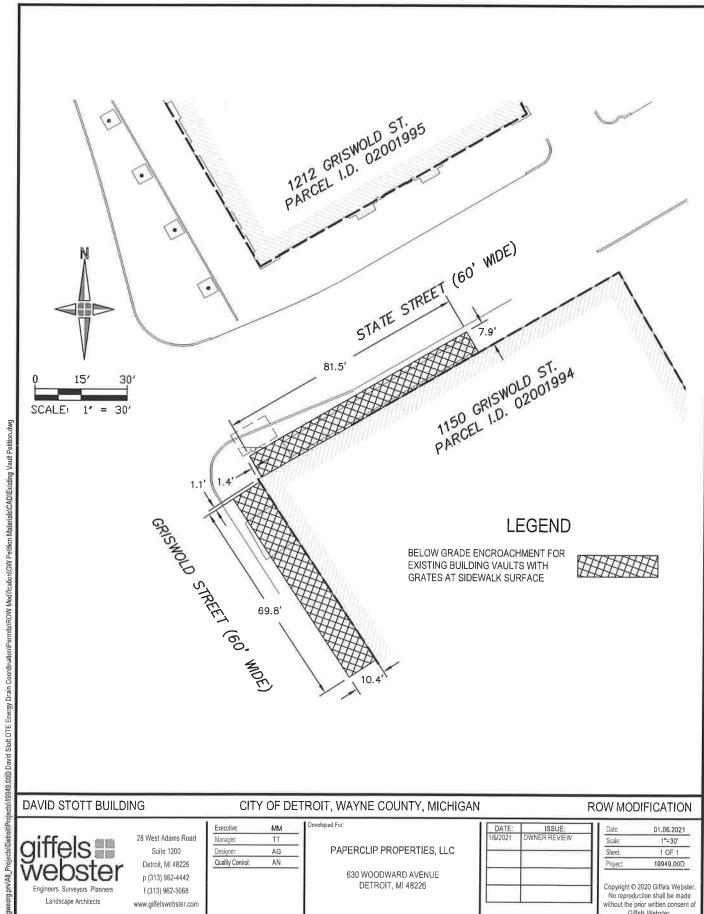

- A below grade encroachment into the 7.9 feet into the State Street (60 feet wide) for an existing underground vault with grates at sidewalk surface. This encroachment begins 1.4 feet east of the eastern Griswold Street (60 feet wide) and extends 81.5 feet east.
- A below grade encroachment into the 10.4 feet into the Griswold Street (60 feet wide) for an existing underground vault with grates at sidewalk surface. This encroachment begins 1.1 feet south of the southern State Street (60 feet wide) and extends 69.8 feet south.

The requested below grade encroachments are a critical part of the David Stott building improvements. Please refer to the attached detailed sketch for further clarification.

If you should have any questions, please do not hesitate to contact me at (P) 313.962.4442 (M) 313.980.1469 or at mmarks@giffelswebster.com.

REFERRED TO THE FOLLOWING DEPARTMENT(S)

PLANNING AND DEVELOPMENT DEPARTMENT DPW - CITY ENGINEERING DIVISION

PETITION NO.1384 C/O MICHAEL MARKS P.E. REPRESENTING GIFFELS WEBSTER NORTH 28 W. ADAMS, SUITE 1200, DETROIT, MICHIGAN 48226 313-962-4442 (P) 313-980-1469 (M) MMARKS@GIFFELSWEBSTER.COM 1212 GRISWOLD ST. PARCEL I.D. 02001995 STATE ST 60 FT. WD 1150 GRISWOLD ST. PARCEL I.D. 02001994 **BELOW GRADE ENCROACHMENT** FOR EXISTING BUILDING VAULTS WITH GRATES AT SIDEWALK CARTO 28 B **SURFACE** (FOR OFFICE USE ONLY) **CITY OF DETROIT** 

BELOW GRADE ENCROACHMENTS
IN THE BLOCK BOUND BY
WOODWARD AVE, MICHIGAN
AVE, GRISWOLD ST, AND STATE ST.