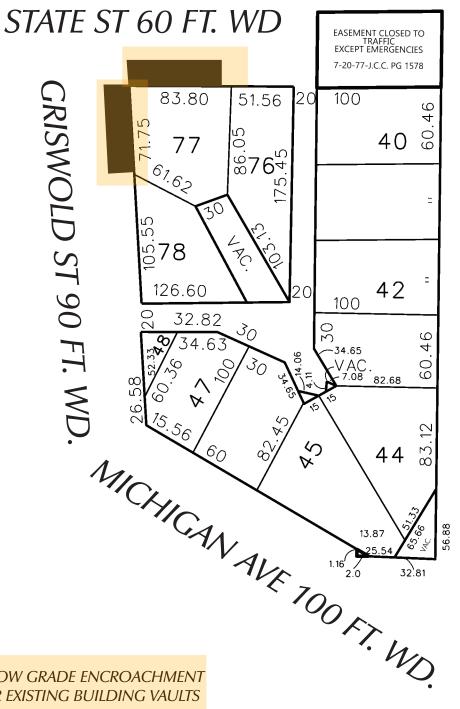

BELOW GRADE ENCROACHMENTS
IN THE BLOCK BOUND BY
WOODWARD AVE, MICHIGAN
AVE, GRISWOLD ST, AND STATE ST.

Giffels Webster, 28 W. Adams, Suite 1200, Detroit, Michigan 48226 on behalf of PAPERCLIP PROPERTIES, LLC, 630 Woodward Avenue, Detroit, MI 48226, respectfully requests the following below grade encroachments into the rights-of-way within the block bounded by Michigan Avenue (120 feet wide), Woodward Avenue (120 feet wide), Griswold Street (60 feet wide), and State Street (60 feet wide), in the City of Detroit:

- A below grade encroachment into the 7.9 feet into the State Street (60 feet wide) for an existing underground vault with grates at sidewalk surface. This encroachment begins 1.4 feet east of the eastern Griswold Street (60 feet wide) and extends 81.5 feet east.
- A below grade encroachment into the 10.4 feet into the Griswold Street (60 feet wide) for an existing underground vault with grates at sidewalk surface. This encroachment begins 1.1 feet south of the southern State Street (60 feet wide) and extends 69.8 feet south.