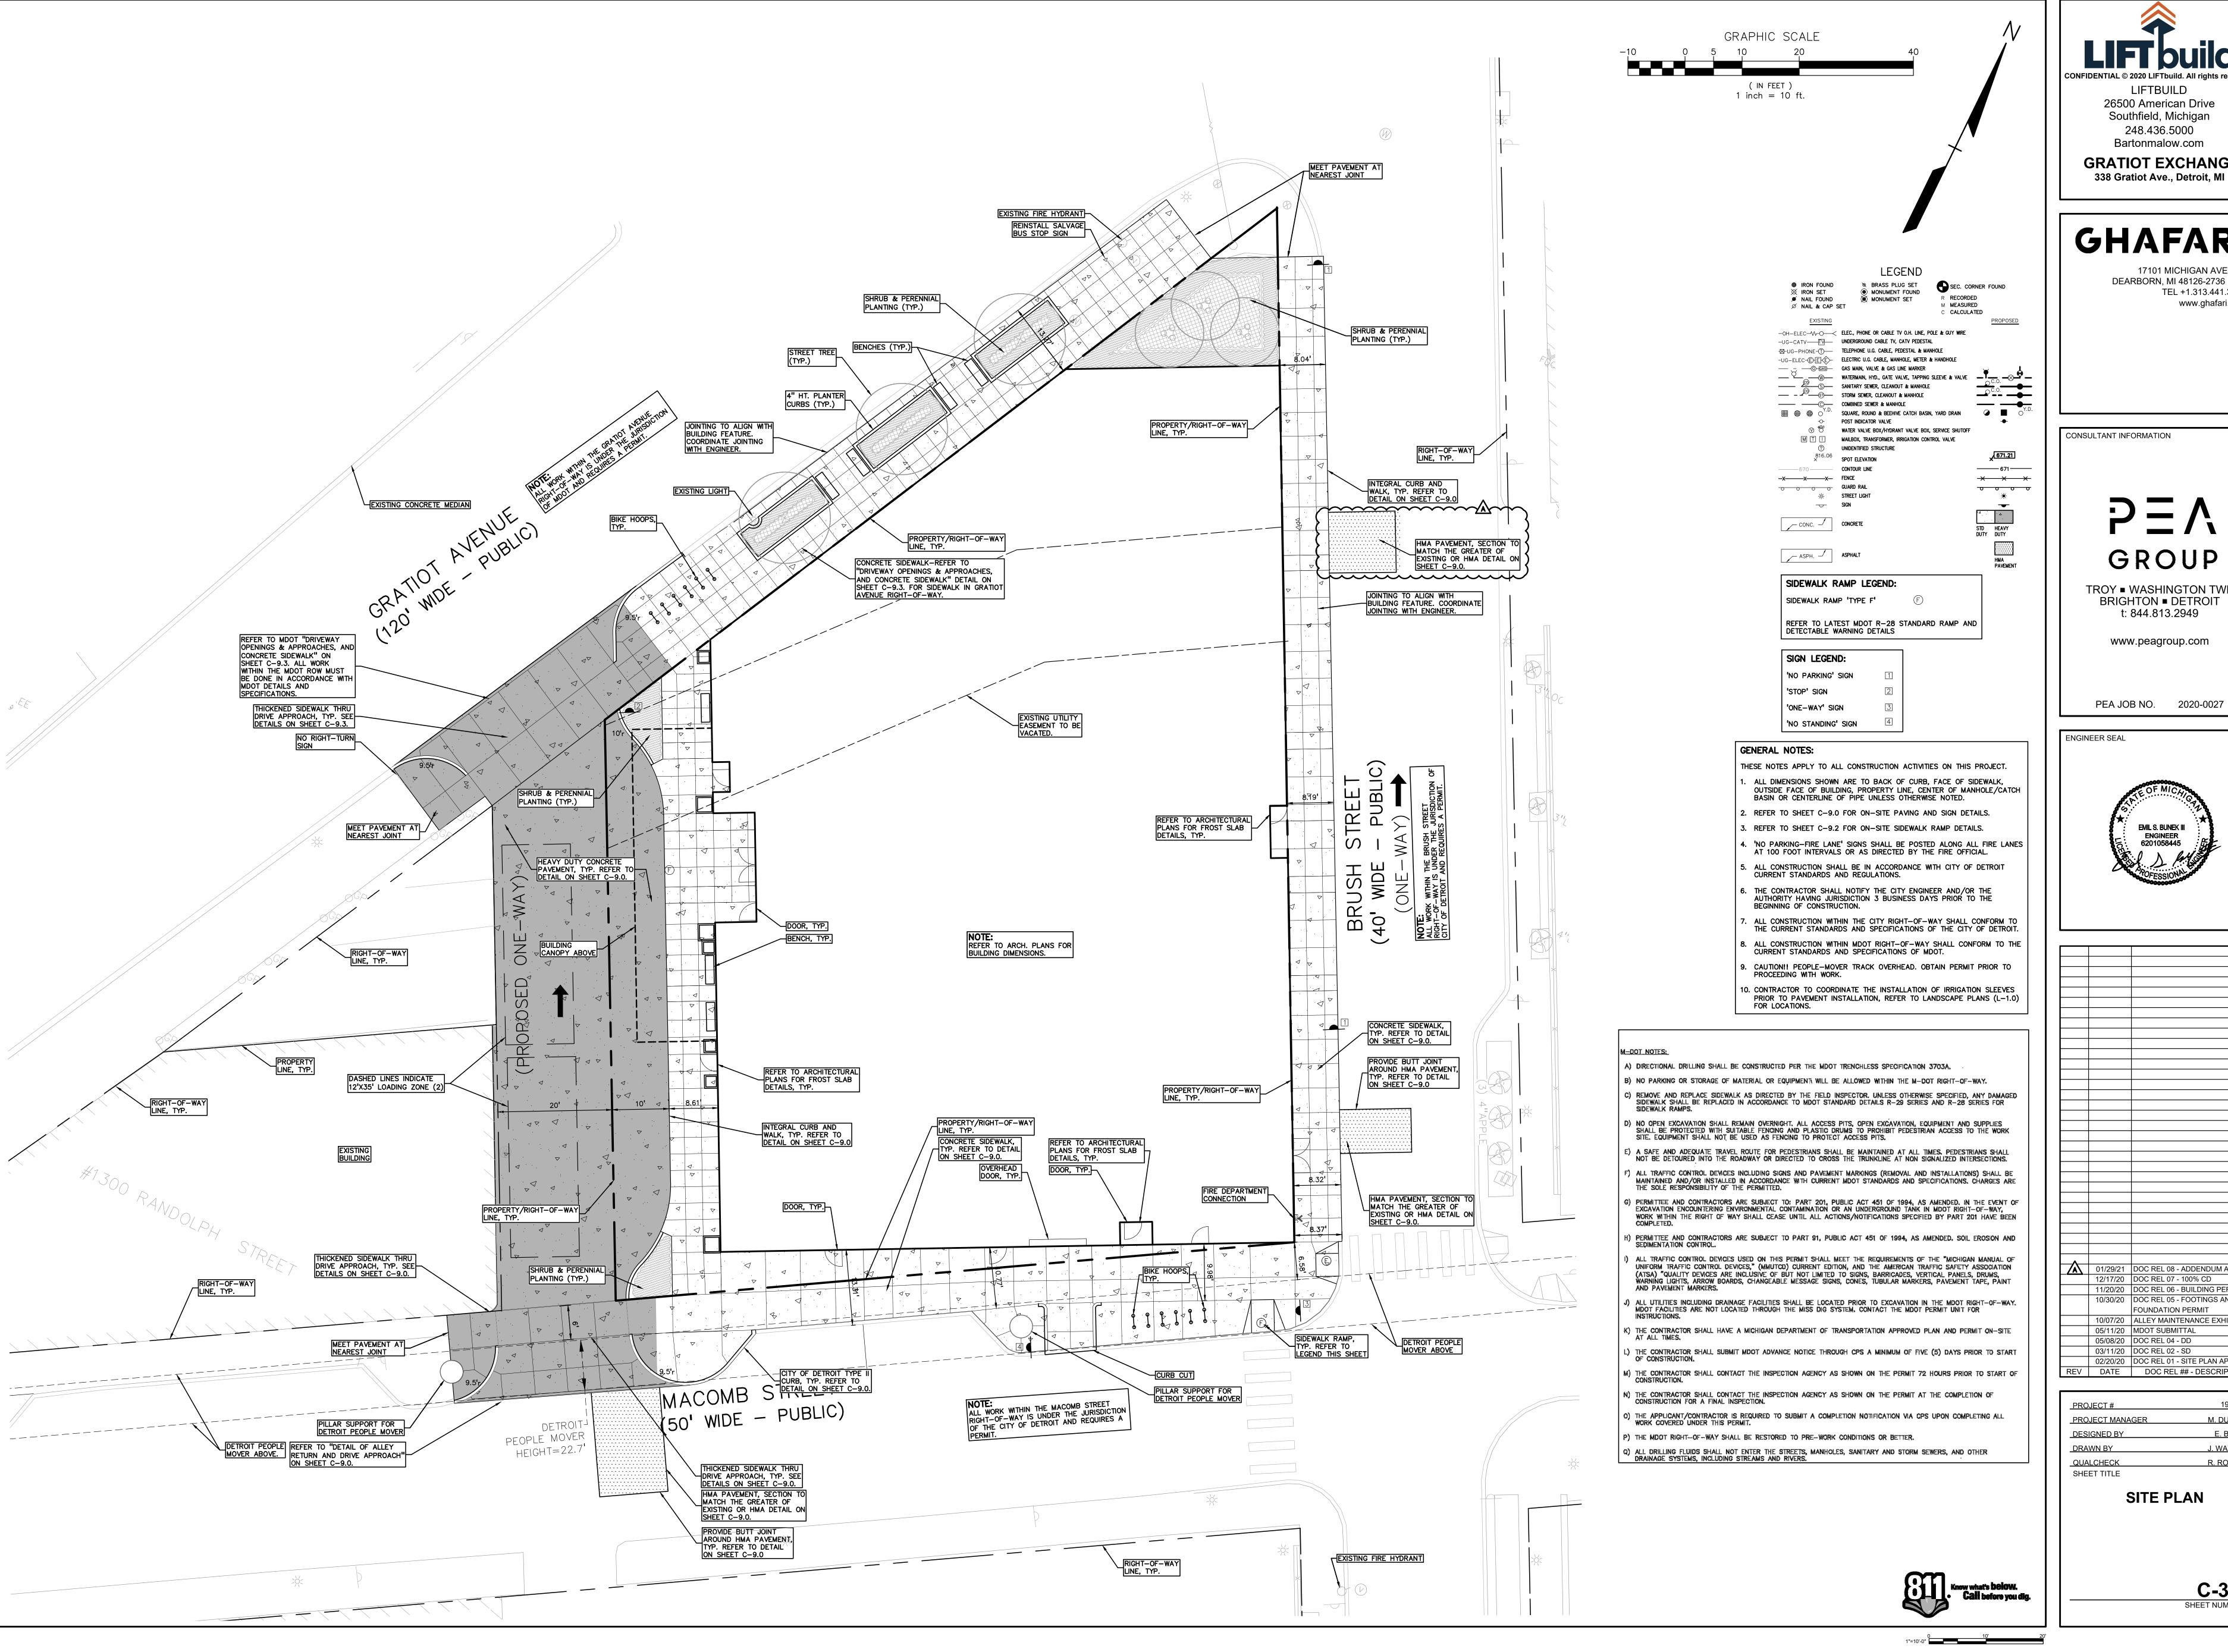

#### DPW - CITY ENGINEERING DIVISION

Gratiot Acquisition Partners, LLC, request for encroachment into Macomb Street, between Randolph Street and Brush Street. For the purpose of installing Bike Racks upon the sidewalk on the north side of Macomb Street

Type of action recommended:

Petition to encroachment into Macomb Street, between Randolph Street and Brush Street, for the purpose of installing Bike Racks upon the sidewalk on the north side of Macomb Street.

JOB NO. 01-01 DRWG.NO. X 1383

LIFTBUILD 26500 American Drive Southfield, Michigan 248.436.5000 Bartonmalow.com

**GRATIOT EXCHANGE** 

SITE PLAN

C-3.0 SHEET NUMBER

2021-02-12

138

1383 Petition of Gratiot Acquisition
Partners, LLC, request for
encroachment into Macomb Street,
between Randolph Street and Brush
Street. For the purpose of installing
Bike Racks upon the sidewalk on the