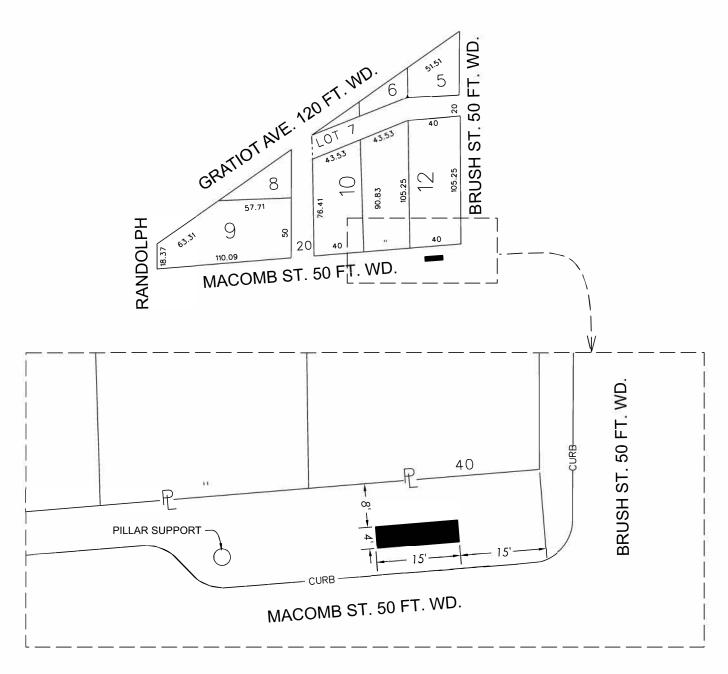

#### DPW - CITY ENGINEERING DIVISION

Gratiot Acquisition Partners, LLC, request for encroachment into Macomb Street, between Randolph Street and Brush Street. For the purpose of installing Bike Racks upon the sidewalk on the north side of Macomb Street

Type of action recommended:

Petition to encroachment into Macomb Street, between Randolph Street and Brush Street, for the purpose of installing Bike Racks upon the sidewalk on the north side of Macomb Street.

- REQUEST ENCROACHMENT (FOR THE PURPOSE OF INSTALLING BIKE RACKS)

(FOR OFFICE USE ONLY)

CARTO 28 A

| В           |        |       |         | 1    |      |      |
|-------------|--------|-------|---------|------|------|------|
| A           |        |       |         |      |      |      |
|             | DESCRI | PTION | DRWN    | CHKD | APPD | DATE |
| REVISIONS   |        |       |         |      |      |      |
| DRAWN BY SA |        | CHEC  | CHECKED |      |      |      |
| 03-05-21    |        |       | APPR    | OVED |      |      |

REQUEST ENCROACHMENT INTO MACOMB ST. BETWEEN RANDOLPH ST. AND BRUSH ST. (FOR THE PURPOSE OF INSTALLING BIKE RACKS)

|   | CIT  | 'Y  | OF    | DE'  | ΓROIT    |
|---|------|-----|-------|------|----------|
|   | CITY | ENG | SINEE | RING | DIVISION |
|   |      | SUR | VEY   | BURE | AU       |
| 2 | NO   |     | 1_0   | 1    |          |