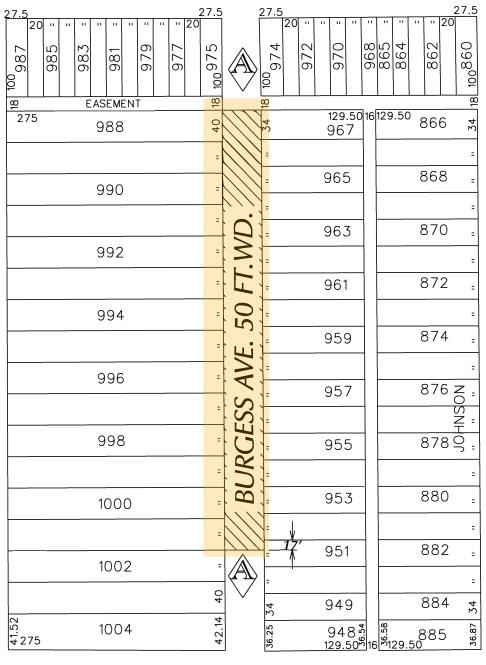

REQUEST TO TEMPORARY CLOSE BURGESS ST. 50 FT. WD. IN THE BLOCK BOUND BY CHAPEL, ACACIA, GREYDALE AND LYNDON AVE.

CITY OF DETROIT
CITY ENGINEERING DIVISION
SURVEY BUREAU

JOB NO. 01-01

DRWG. NO. X 861

### **DPW - CITY ENGINEERING DIVISION**

Michael Williams, request to renew the Temporary Closure of Burgess St. between Lyndon Avenue and Acacia Avenue, as originally approved under Petition No. 861 on January 28th, 2020

Type of action recommended:

Petition to renew the Temporary Closure of Burgess Street, between Lyndon Avenue and Acacia Avenue. As originally approved under petition x861 on January 28th, 2020.

Based on the scope of the project the following requirements have been outlined: