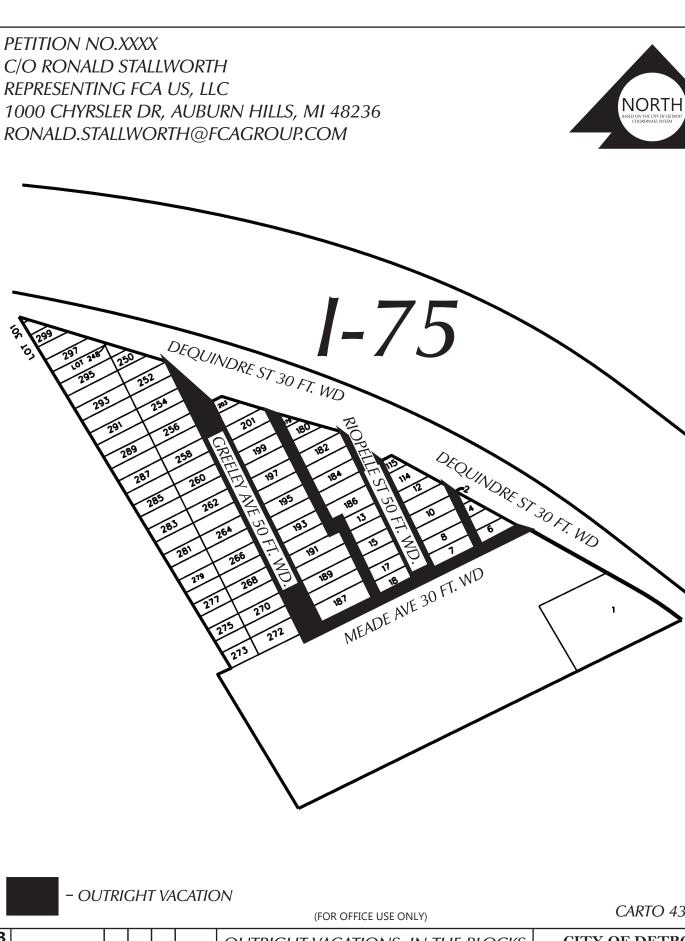

CARTO 43 C

| B                                            |          |         |         |      |         | OUTRIGHT VACATIONS, IN THE BLOCKS | CIT           | Y OF DETROIT         |   |
|----------------------------------------------|----------|---------|---------|------|---------|-----------------------------------|---------------|----------------------|---|
| Α                                            |          |         |         |      |         | BOUND BY GREELEY AVE, DEQUINDRE   | CITY F        | ENGINEERING DIVISION |   |
| DESCRIPTION DRWN CHKD APPD DATE<br>REVISIONS |          |         |         | APPD | DATE    | ST, RIOPELLE ST, AND THE EASEMENT | SURVEY BUREAU |                      |   |
| drawn by KI                                  |          | CHECKED |         |      | JOB NO. |                                   | 01-01         | 1                    |   |
| DATE 0                                       | )1-15-21 | APPRO   | OVED BY | ,    | ID      | FORMELY KNOWN AS MEADE ST.        | DRWG. NO.     | X                    | 1 |