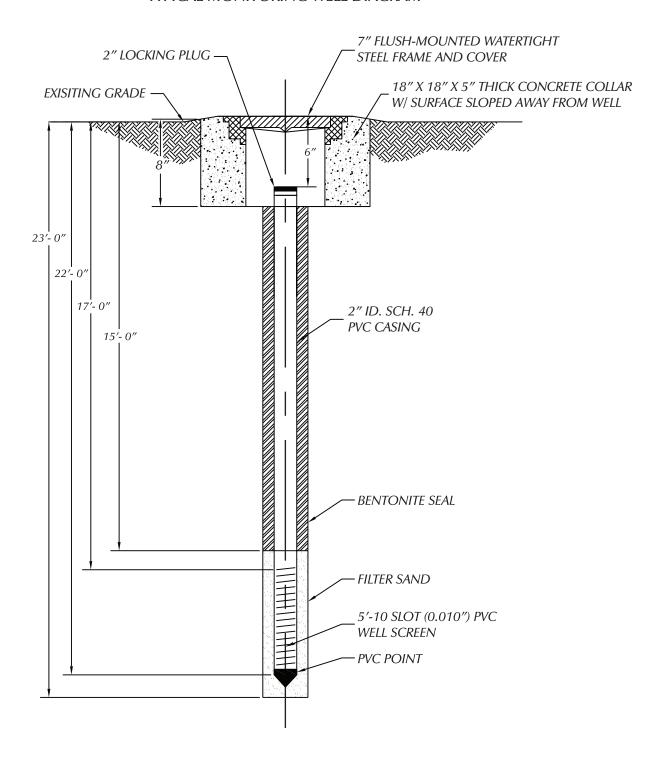

Attached:

Figure 1: Proposed Soil Boring/Permanent Monitoring Well Location Map

Figure 2: Typical Monitoring Well Construction Diagram

PETITION NO.XXXX C/O TRACY L REPP PM ENVIRONMENTAL, INC. (PM) (248) 336-9988 REPP@PMENV.COM

#### TYPICAL MONITORING WELL DIAGRAM

(FOR OFFICE USE ONLY)

CARTO 21 C

| В           |          |                 |      |      |      |
|-------------|----------|-----------------|------|------|------|
| Α           |          |                 |      |      |      |
| DESCRIPTION |          | DRWN            | CHKD | APPD | DATE |
| REVISIONS   |          |                 |      |      |      |
| DRA         | WN BY KJ | CHECKED         |      |      |      |
| DAT         | 01-15-21 | APPROVED BY  JD |      |      |      |

SOIL BORINGS FOR SAMPLES IN THE BLOCK BOUND BY DEXTER BLVD, WEST GRAND BLVD, GRAND RIVER AVE, AND LOTHROP AVE.