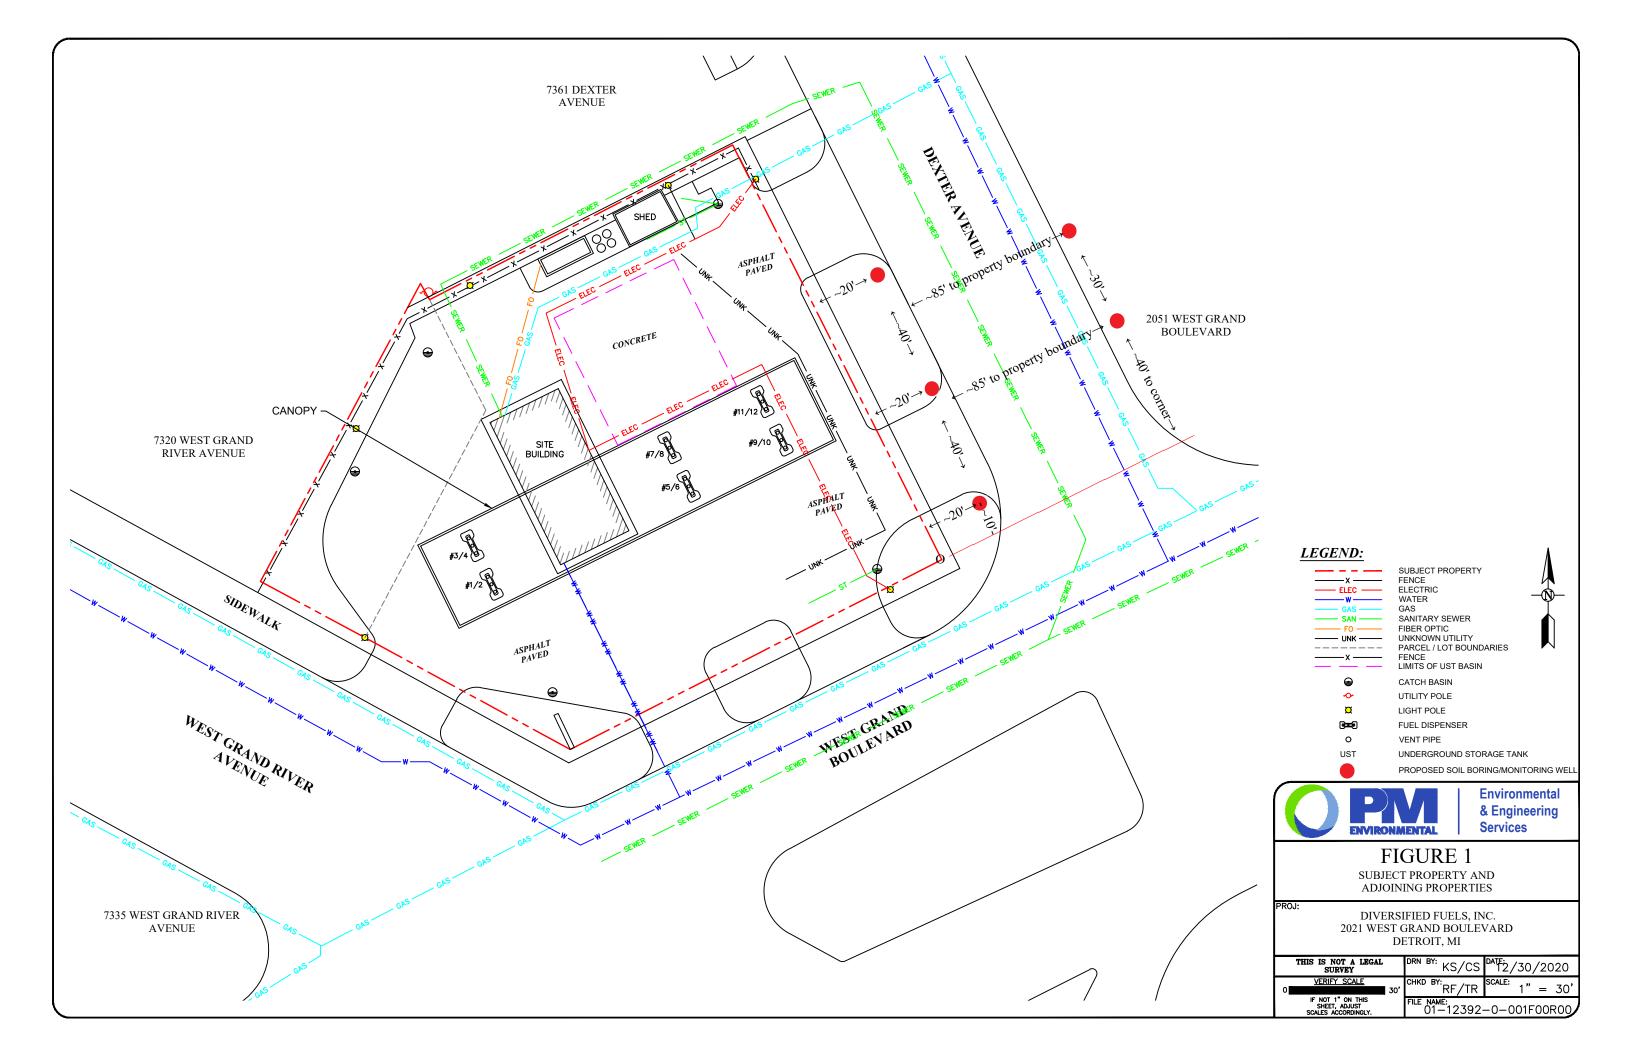

PM is requesting approval, in addition to submitting a permit application, to conduct subsurface work on behalf of Diversified Fuels, Inc. within the Dexter Avenue right-of-way, as shown in the attached Figure 1. PM will install five (5) soil borings to a maximum depth of 20 feet below ground surface to collect soil samples. The soil borings will be completed with permanent groundwater monitoring wells. The investigation will begin as soon as the permit is granted and will continue until regulatory closure of release C-0146-20 is achieved. Following closure, all well materials will be removed from the ground and the area returned to normal conditions.

PETITION NO.XXXX C/O TRACY L REPP PM ENVIRONMENTAL, INC. (PM) (248) 336-9988 REPP@PMENV.COM

| В         |             |                |      |      |      |
|-----------|-------------|----------------|------|------|------|
| Α         |             |                |      |      |      |
|           | DESCRIPTION | DRWN           | CHKD | APPD | DATE |
| REVISIONS |             |                |      |      |      |
| DRA       | WN BY KJ    | CHECKED        |      |      |      |
| DAT       | 01-15-21    | APPROVED BY JD |      |      |      |

SOIL BORINGS FOR SAMPLES IN THE BLOCK BOUND BY DEXTER BLVD, WEST GRAND BLVD, GRAND RIVER AVE, AND LOTHROP AVE.