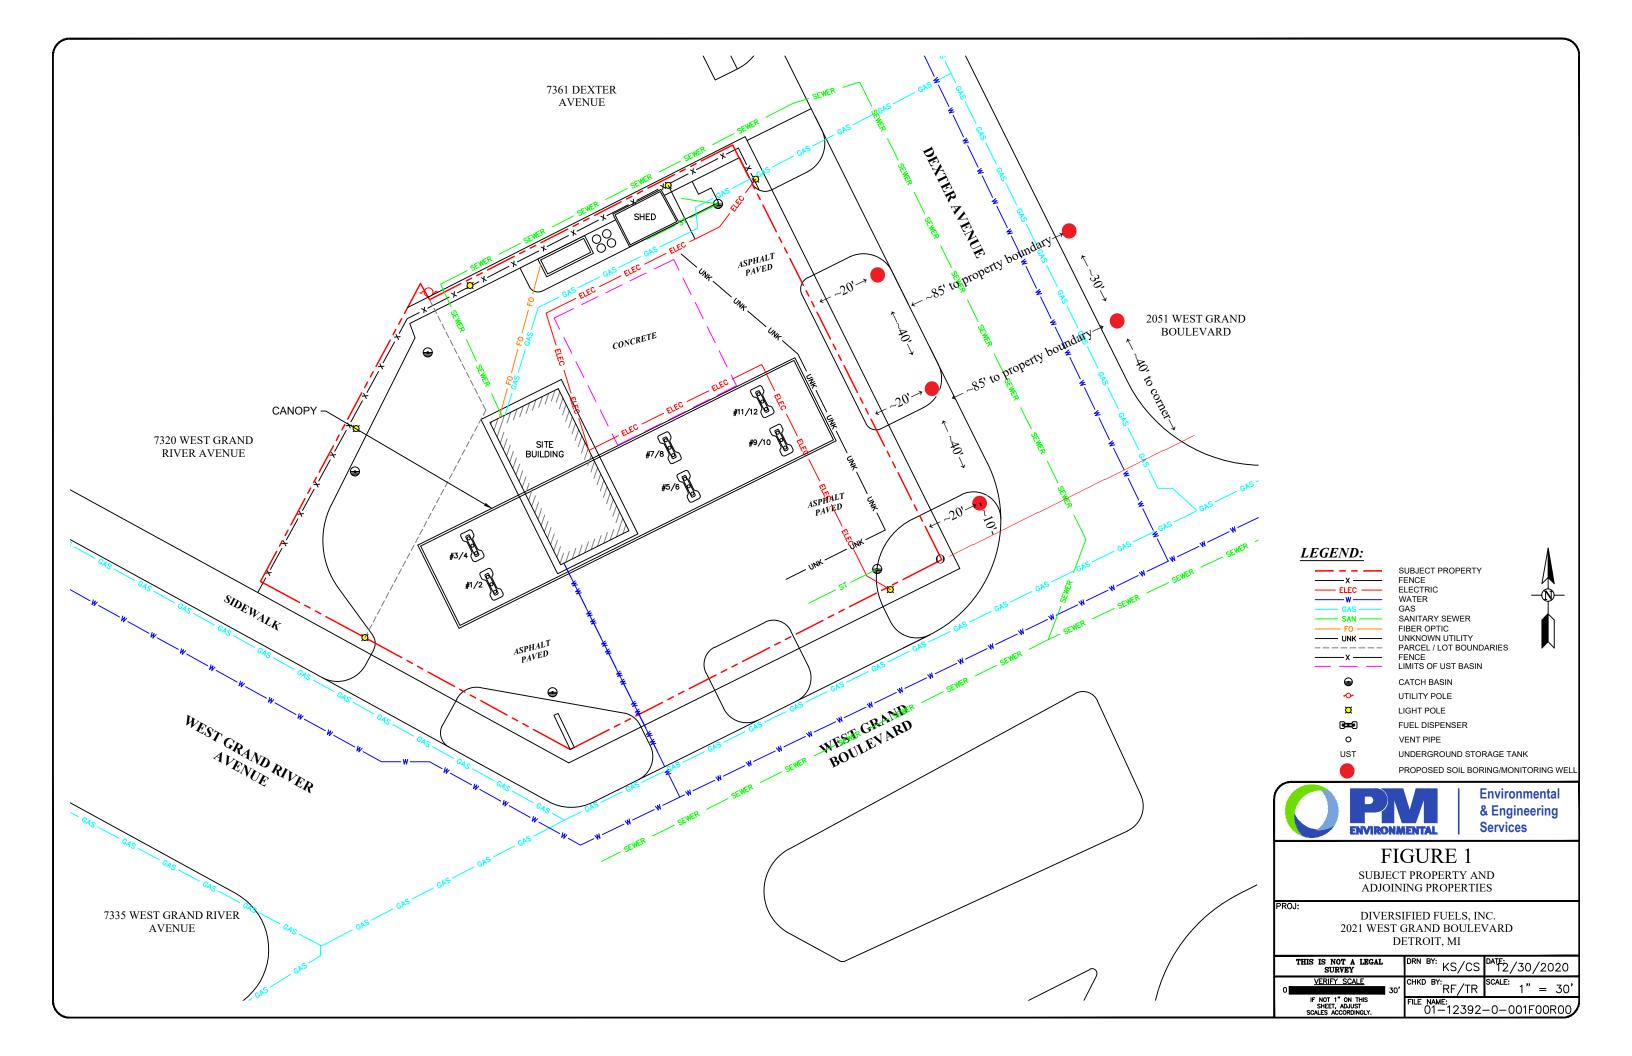

PM is requesting approval, in addition to submitting a permit application, to conduct subsurface work on behalf of Diversified Fuels, Inc. within the Dexter Avenue right-of-way, as shown in the attached Figure 1. PM will install five (5) soil borings to a maximum depth of 20 feet below ground surface to collect soil samples. The soil borings will be completed with permanent groundwater monitoring wells. The investigation will begin as soon as the permit is granted and will continue until regulatory closure of release C-0146-20 is achieved. Following closure, all well materials will be removed from the ground and the area returned to normal conditions.

Attached:

Figure 1: Proposed Soil Boring/Permanent Monitoring Well Location Map

Figure 2: Typical Monitoring Well Construction Diagram

PETITION NO.XXXX C/O TRACY L REPP PM ENVIRONMENTAL, INC. (PM) (248) 336-9988 REPP@PMENV.COM