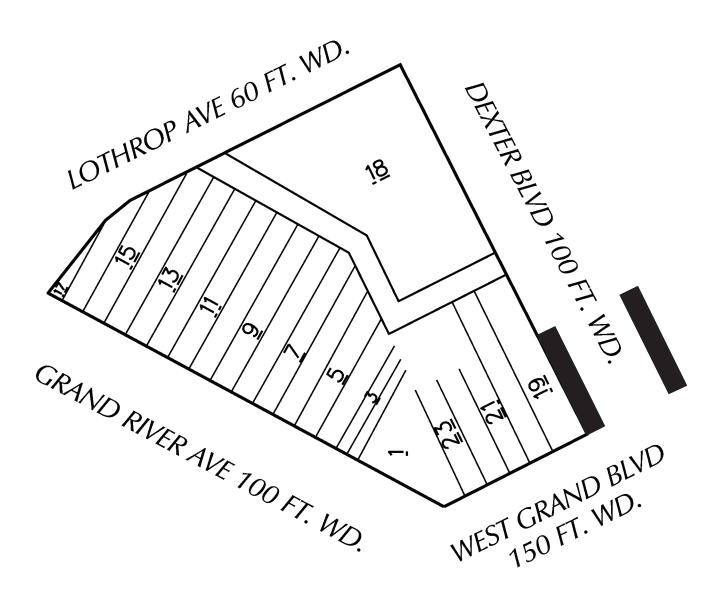

SOIL BORINGS FOR SAMPLES IN THE BLOCK BOUND BY DEXTER BLVD, WEST GRAND BLVD, GRAND RIVER AVE, AND LOTHROP AVE. CITY OF DETROIT
CITY ENGINEERING DIVISION
SURVEY BUREAU

| JOB NO.   | 01-01 |  |
|-----------|-------|--|
| DRWG. NO. | X     |  |

SOIL BORINGS FOR SAMPLES IN THE BLOCK BOUND BY DEXTER BLVD, WEST GRAND BLVD, GRAND RIVER AVE, AND LOTHROP AVE.