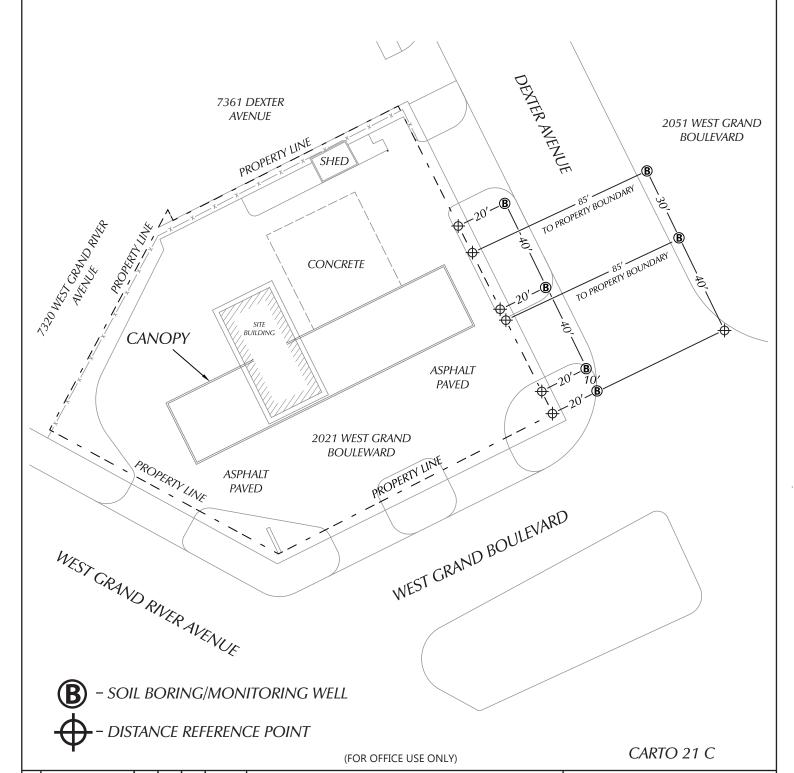

PM is requesting approval, in addition to submitting a permit application, to conduct subsurface work on behalf of Diversified Fuels, Inc. within the Dexter Avenue right-of-way, as shown in the attached Figure 1. PM will install five (5) soil borings to a maximum depth of 20 feet below ground surface to collect soil samples. The soil borings will be completed with permanent groundwater monitoring wells. The investigation will begin as soon as the permit is granted and will continue until regulatory closure of release C-0146-20 is achieved. Following closure, all well materials will be removed from the ground and the area returned to normal conditions.

Attached:

Figure 1: Proposed Soil Boring/Permanent Monitoring Well Location Map

Figure 2: Typical Monitoring Well Construction Diagram

PETITION NO.XXXX C/O TRACY L REPP PM ENVIRONMENTAL, INC. (PM) (248) 336-9988 REPP@PMENV.COM

#### - SOIL BORING/MONITORING WELL

(FOR OFFICE USE ONLY)

CARTO 21 C

| В           |          |             |      |      |      |  |
|-------------|----------|-------------|------|------|------|--|
| Α           |          |             |      |      |      |  |
| DESCRIPTION |          | DRWN        | CHKD | APPD | DATE |  |
|             | REVI     | SIONS       |      |      |      |  |
| DRA         | WN BY KJ | CHECKED     |      |      |      |  |
| 01-15-21    |          | APPROVED BY |      |      |      |  |