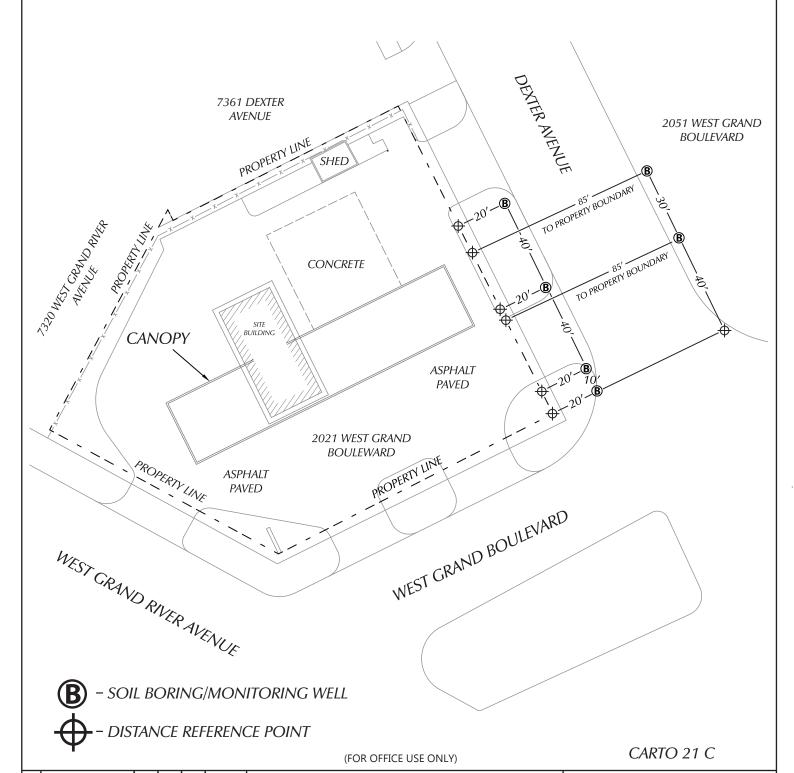

PM is requesting approval, in addition to submitting a permit application, to conduct subsurface work on behalf of Diversified Fuels, Inc. within the Dexter Avenue right-of-way, as shown in the attached Figure 1. PM will install five (5) soil borings to a maximum depth of 20 feet below ground surface to collect soil samples. The soil borings will be completed with permanent groundwater monitoring wells. The investigation will begin as soon as the permit is granted and will continue until regulatory closure of release C-0146-20 is achieved. Following closure, all well materials will be removed from the ground and the area returned to normal conditions.

#### - SOIL BORING/MONITORING WELL

(FOR OFFICE USE ONLY)

CARTO 21 C

| В           |          |                 |      |      |      |
|-------------|----------|-----------------|------|------|------|
| Α           |          |                 |      |      |      |
| DESCRIPTION |          | DRWN            | CHKD | APPD | DATE |
|             | REVI     | SIONS           |      |      |      |
| DRA         | WN BY KJ | CHECKED         |      |      |      |
| DAT         | 01-15-21 | APPROVED BY  JD |      |      |      |

SOIL BORINGS FOR SAMPLES IN THE BLOCK BOUND BY DEXTER BLVD, WEST GRAND BLVD, GRAND RIVER AVE, AND LOTHROP AVE.