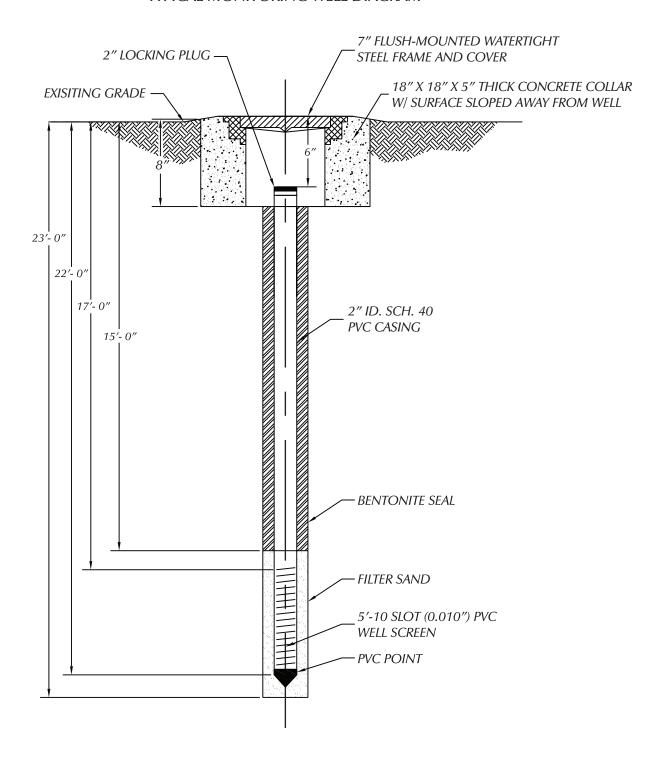

#### TYPICAL MONITORING WELL DIAGRAM

(FOR OFFICE USE ONLY)

CARTO 21 C

| В           |          |                 |      |      |      |
|-------------|----------|-----------------|------|------|------|
| Α           |          |                 |      |      |      |
| DESCRIPTION |          | DRWN            | CHKD | APPD | DATE |
| REVISIONS   |          |                 |      |      |      |
| DRA         | WN BY KJ | CHECKED         |      |      |      |
| DAT         | 01-15-21 | APPROVED BY  JD |      |      |      |

SOIL BORINGS FOR SAMPLES IN THE BLOCK BOUND BY DEXTER BLVD, WEST GRAND BLVD, GRAND RIVER AVE, AND LOTHROP AVE.