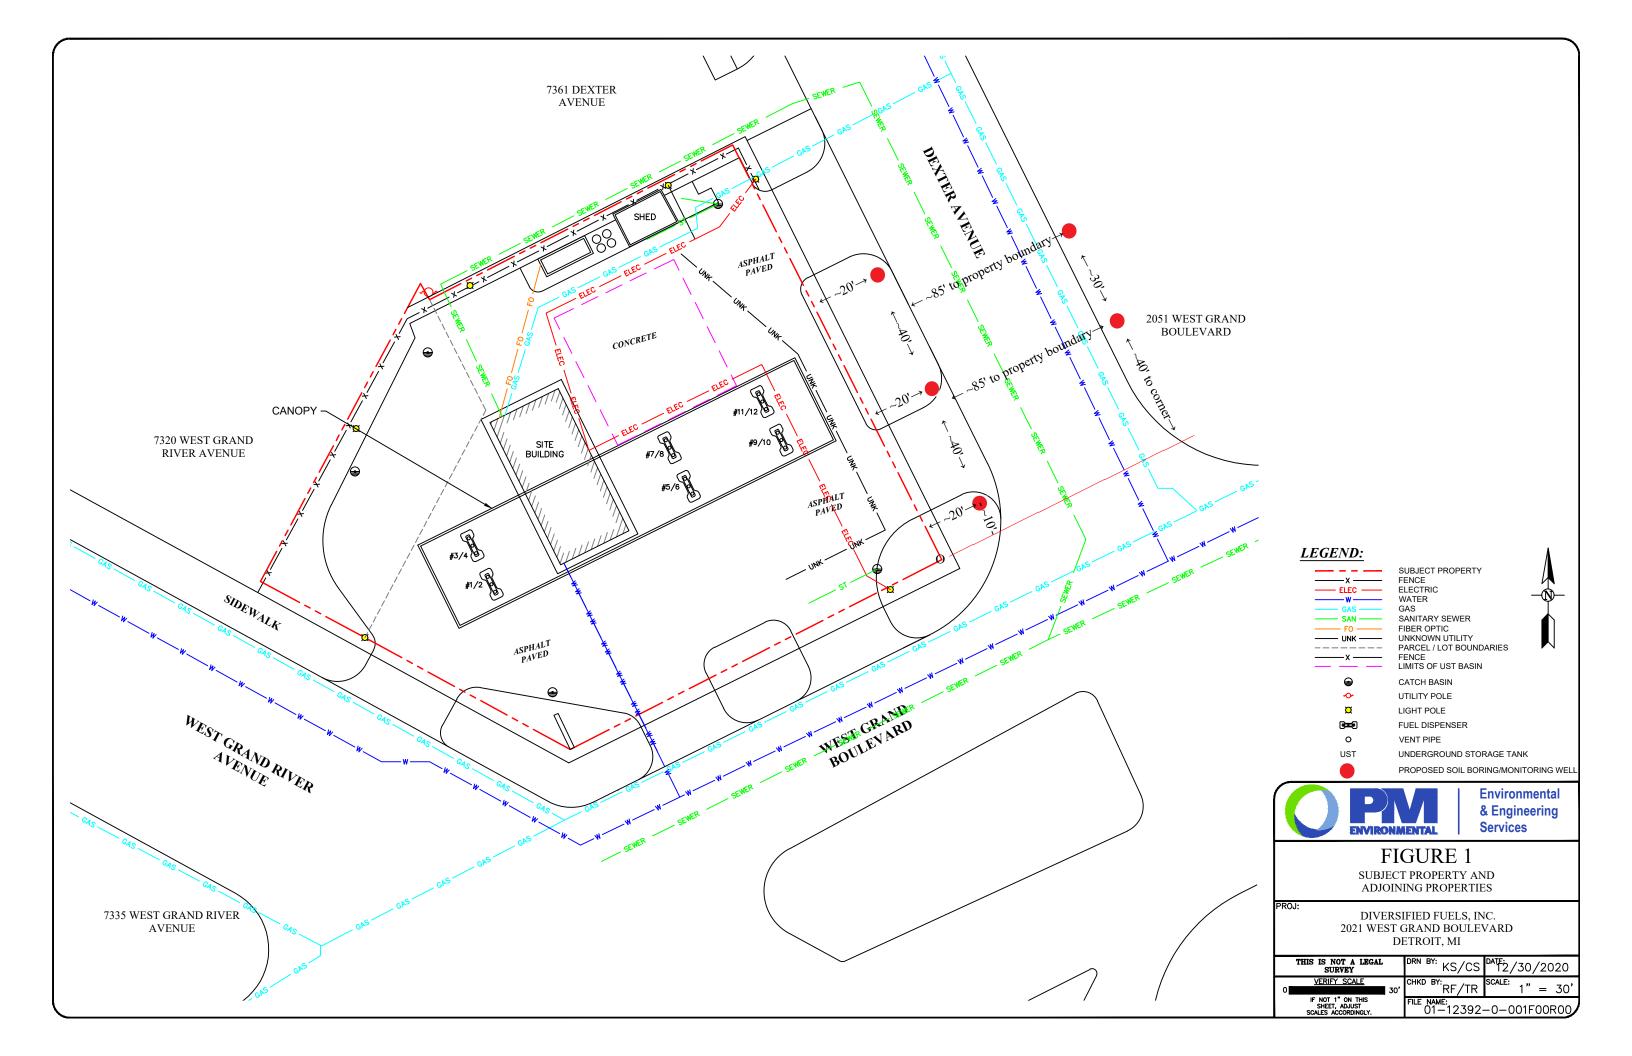

PM is requesting approval, in addition to submitting a permit application, to conduct subsurface work on behalf of Diversified Fuels, Inc. within the Dexter Avenue right-of-way, as shown in the attached Figure 1. PM will install five (5) soil borings to a maximum depth of 20 feet below ground surface to collect soil samples. The soil borings will be completed with permanent groundwater monitoring wells. The investigation will begin as soon as the permit is granted and will continue until regulatory closure of release C-0146-20 is achieved. Following closure, all well materials will be removed from the ground and the area returned to normal conditions.