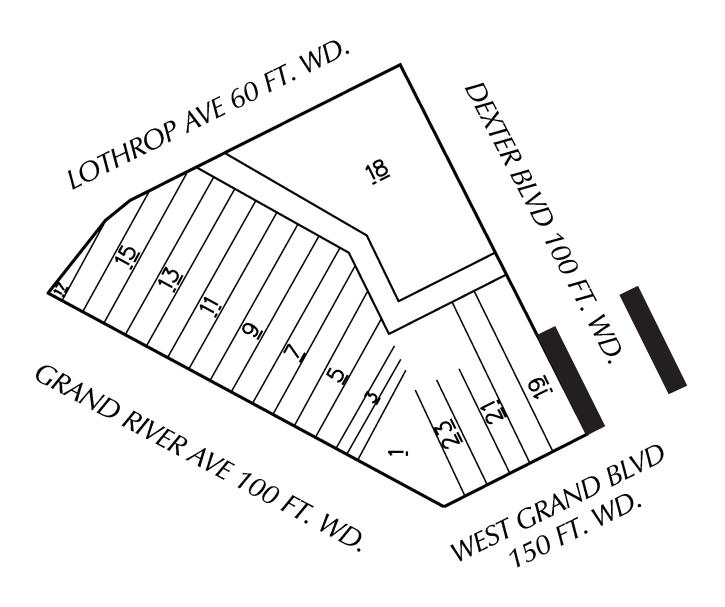

SOIL BORINGS FOR SAMPLES IN THE BLOCK BOUND BY DEXTER BLVD, WEST GRAND BLVD, GRAND RIVER AVE, AND LOTHROP AVE. CITY OF DETROIT
CITY ENGINEERING DIVISION
SURVEY BUREAU

| JOB NO.   | 01-01 |  |
|-----------|-------|--|
| DRWG. NO. | X     |  |