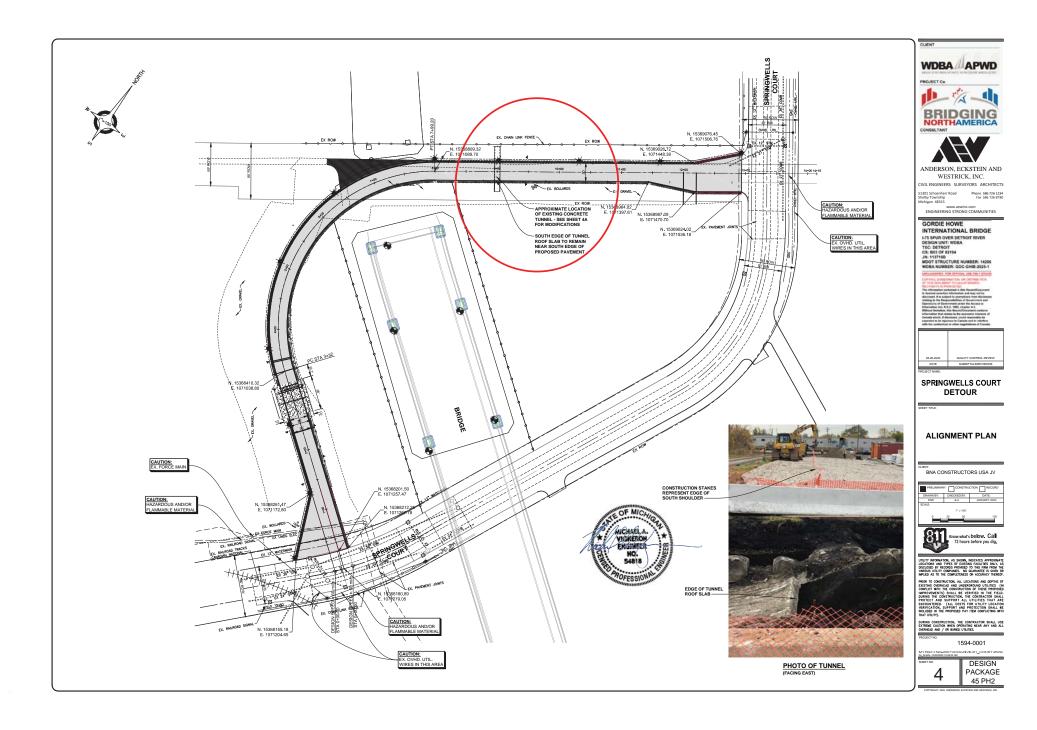

#### LEGISLATIVE POLICY DIVISION PLANNING AND DEVELOPMENT DEPARTMENT LAW DEPARTMENT FINANCE DEPT/ASSESSMENTS DIVISION

1371 Detroit Economic Growth Corportation request to encroach into Aggregate Drive, west of Springwells Court, for the purpose of installing a tunnel below grade.

#### Type of action recommended:

Petition for encroachment into Aggregate Drive, west of Springwells Court, for the purpose of installing a tunnel below grade.

Reviewed by:

Jered Dean Manager II

Maps and Records Bureau