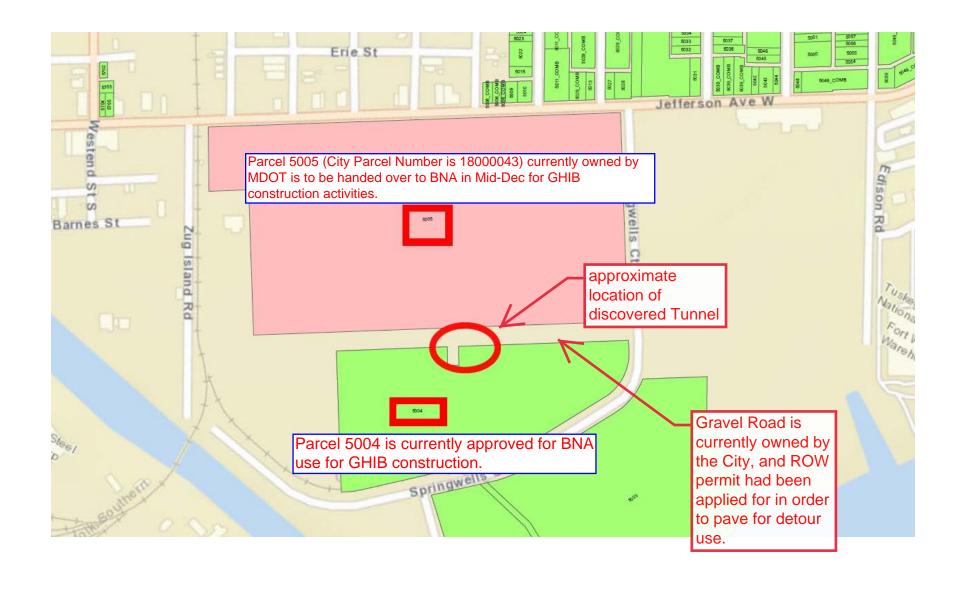

#### LEGISLATIVE POLICY DIVISION PLANNING AND DEVELOPMENT DEPARTMENT LAW DEPARTMENT FINANCE DEPT/ASSESSMENTS DIVISION

1371 Detroit Economic Growth Corportation request to encroach into Aggregate Drive, west of Springwells Court, for the purpose of installing a tunnel below grade.

#### Type of action recommended:

Petition for encroachment into Aggregate Drive, west of Springwells Court, for the purpose of installing a tunnel below grade.

Reviewed by:

Jered Dean Manager II

Maps and Records Bureau