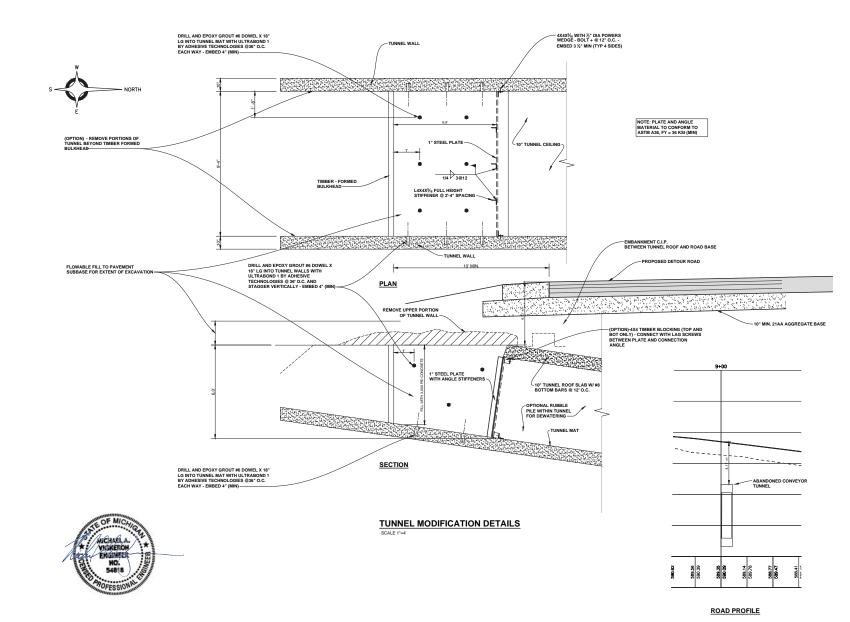

#### LEGISLATIVE POLICY DIVISION PLANNING AND DEVELOPMENT DEPARTMENT LAW DEPARTMENT FINANCE DEPT/ASSESSMENTS DIVISION

1371 Detroit Economic Growth Corportation request to encroach into Aggregate Drive, west of Springwells Court, for the purpose of installing a tunnel below grade.

#### Type of action recommended:

Petition for encroachment into Aggregate Drive, west of Springwells Court, for the purpose of installing a tunnel below grade.

Reviewed by:

Jered Dean Manager II

Maps and Records Bureau