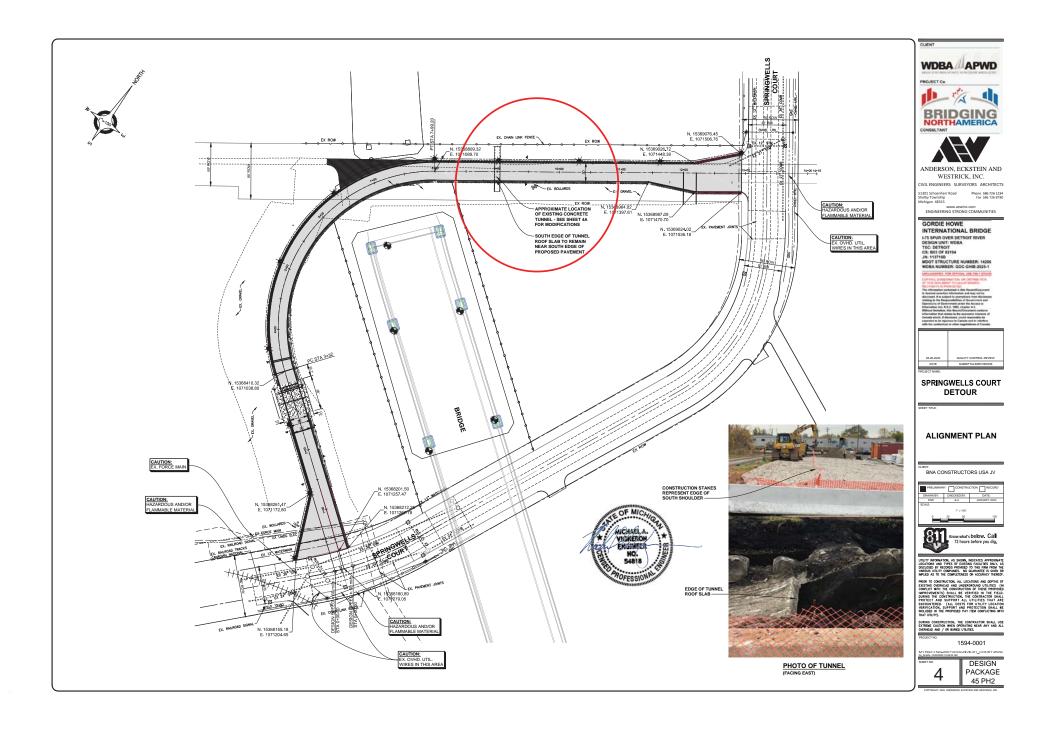

### LEGISLATIVE POLICY DIVISION PLANNING AND DEVELOPMENT DEPARTMENT LAW DEPARTMENT FINANCE DEPT/ASSESSMENTS DIVISION

1371 Detroit Economic Growth Corportation request to encroach into Aggregate Drive, west of Springwells Court, for the purpose of installing a tunnel below grade.

#### Type of action recommended:

Petition for encroachment into Aggregate Drive, west of Springwells Court, for the purpose of installing a tunnel below grade.

Reviewed by:

Jered Dean Manager II

Maps and Records Bureau