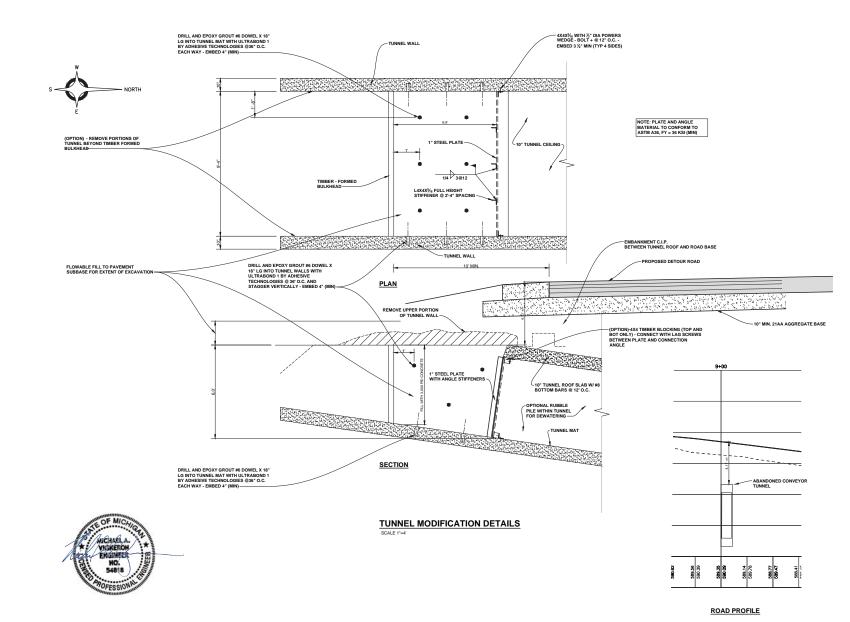

### LEGISLATIVE POLICY DIVISION PLANNING AND DEVELOPMENT DEPARTMENT LAW DEPARTMENT FINANCE DEPT/ASSESSMENTS DIVISION

1371 Detroit Economic Growth Corportation request to encroach into Aggregate Drive, west of Springwells Court, for the purpose of installing a tunnel below grade.

#### Type of action recommended:

Petition for encroachment into Aggregate Drive, west of Springwells Court, for the purpose of installing a tunnel below grade.

Reviewed by:

Jered Dean Manager II

Maps and Records Bureau