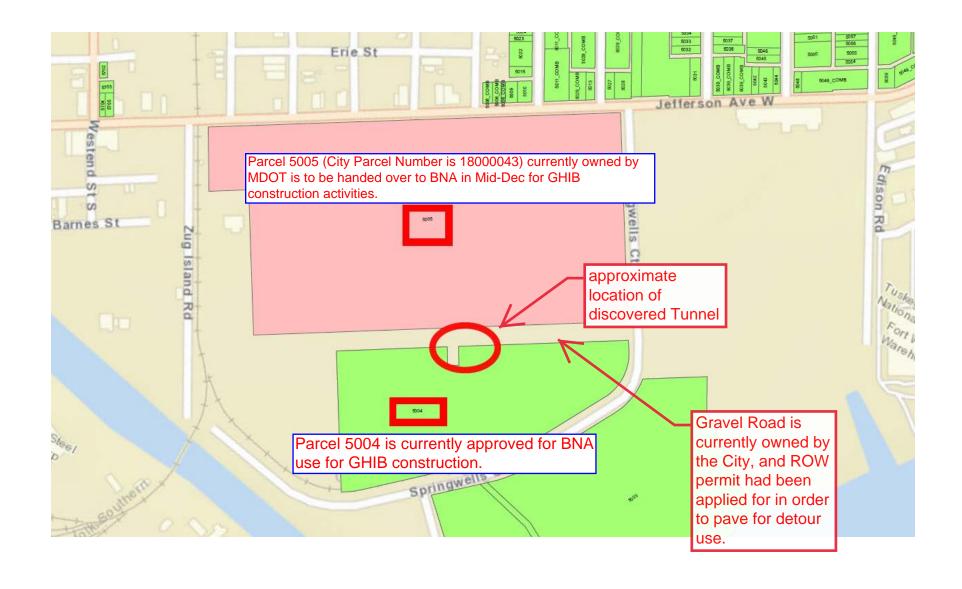

### LEGISLATIVE POLICY DIVISION PLANNING AND DEVELOPMENT DEPARTMENT LAW DEPARTMENT FINANCE DEPT/ASSESSMENTS DIVISION

1371 Detroit Economic Growth Corportation request to encroach into Aggregate Drive, west of Springwells Court, for the purpose of installing a tunnel below grade.

#### Type of action recommended:

Petition for encroachment into Aggregate Drive, west of Springwells Court, for the purpose of installing a tunnel below grade.

Reviewed by:

Jered Dean Manager II

Maps and Records Bureau