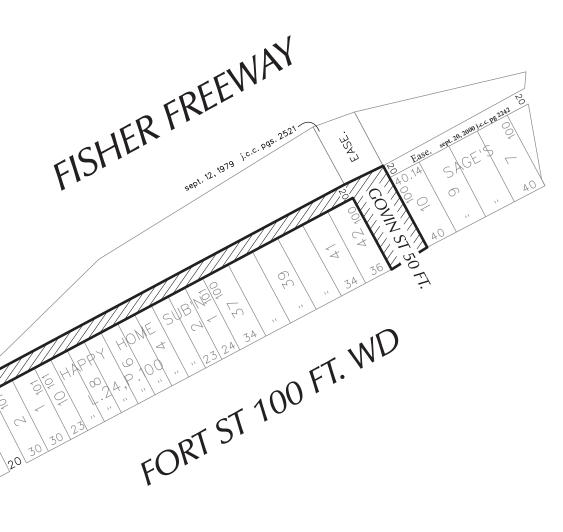

# LEGISLATIVE POLICY DIVISION PLANNING AND DEVELOPMENT DEPARTMENT LAW DEPARTMENT FINANCE DEPT/ASSESSMENTS DIVISION

Fort Street Real Estate Investments, LLC request to vacate the east-west alley segment located northerly of and adjacent to 8140 West Fort and the segment of Govin Street located north of West Fort Street and west of Springwells Street in Detroit, MI.

Type of action recommended:

Petition for vacation of the east-west alley segment located northerly of and adjacent to 8140 West Fort and the segment of Govin Street located north of West Fort Street and west of Springwells Street.

VACATION OF FULL WIDTH OF GOVIN ST, ALONG WITH CONNECTING ALLEY, IN THE BLOCK BOUND BY FORT ST, SPRINGWELLS AVE, AND THE FISHER FREEWAY CITY OF DETROIT CITY ENGINEERING DIVISION SURVEY BUREAU

| JOB NO.   | 01-01 |
|-----------|-------|
| DRWG. NO. | X     |