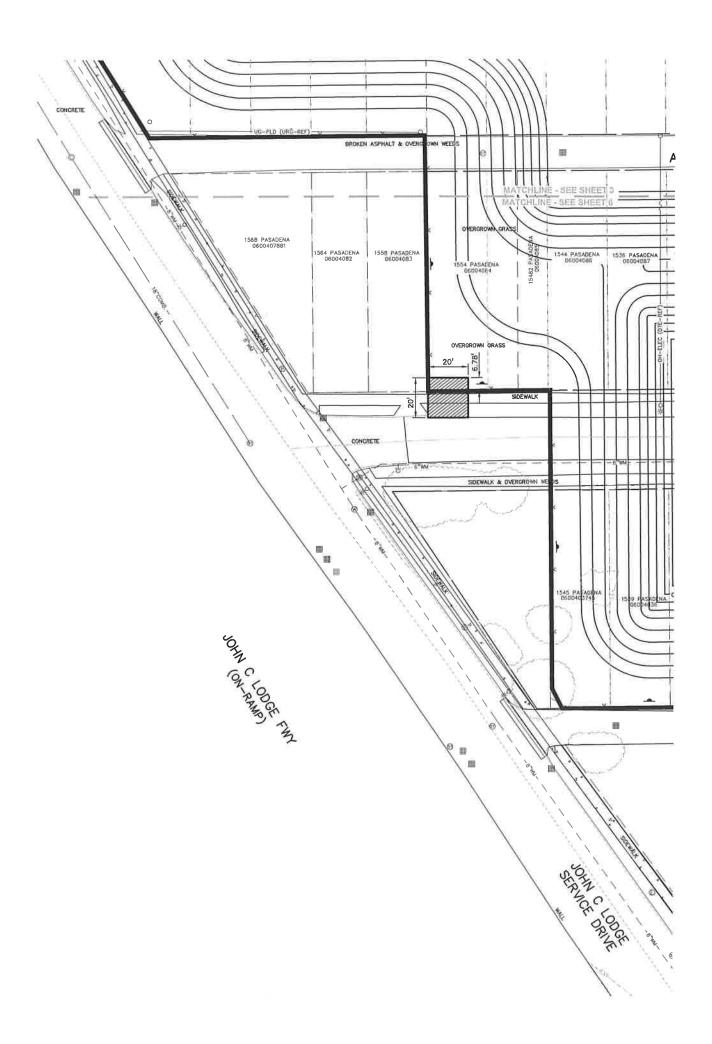

Type of action recommended:

Petition for vacation to various segments of right of way bounded by the John C. Lodge Service Drive, Thomson Avenue, and Labelle Avenue.

Based on the scope of the project the following requirements have been outlined:

VACATION FOR CONSTRUCTION IN THE AREA BOUND BY THE JOHN C SERIVE DRIVE, LASALLE AVE., AND THOMSON AVE. CITY OF DETROIT CITY ENGINEERING DIVISION SURVEY BUREAU

| JOB NO.   | 01-03 |
|-----------|-------|
| DRWG. NO. | X     |