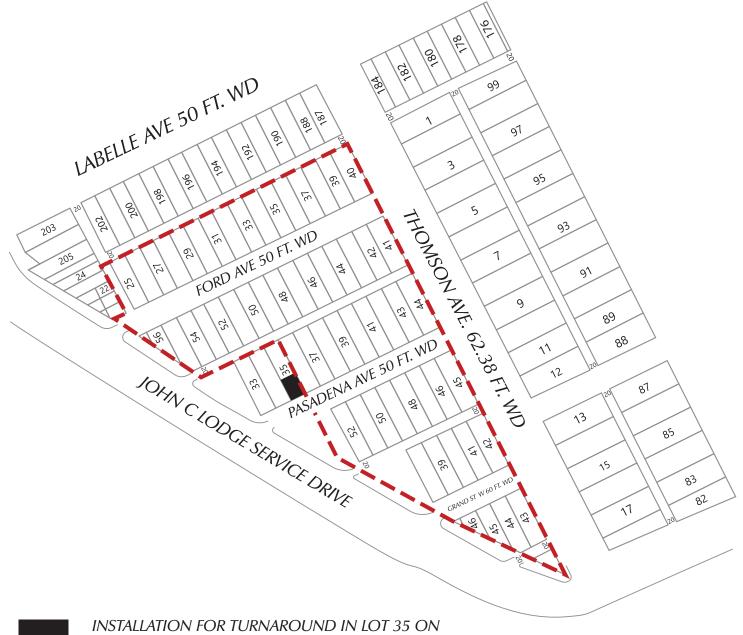

## **GLWA GPET 30-333 (x1359)**

-

\_ INSTALLATION FOR TURNAROUND IN LOT 35 ON - PASDAENA AVE.

- Outright Vacation

(FOR OFFICE USE ONLY)

CARTO 34 D

| В                       |                     |      |      |      |          |
|-------------------------|---------------------|------|------|------|----------|
| Α                       | EDIT FOR TURNAROUND | KJ   |      | JD   | 10-06-20 |
| DESCRIPTION             |                     | DRWN | CHKD | APPD | DATE     |
| REVISIONS               |                     |      |      |      |          |
| DRAWN BY KJ CHECKED     |                     |      |      |      |          |
| 07-30-20 APPROVED BY JD |                     | ID   |      |      |          |

#### - INSTALLATION FOR TURNAROUND

(FOR OFFICE USE ONLY)

CARTO 34 D

| В               |                     |                 |      |      |          |
|-----------------|---------------------|-----------------|------|------|----------|
| Α               | EDIT FOR TURNAROUND | KJ              |      | JD   | 10-06-20 |
| DESCRIPTION     |                     | DRWN            | CHKD | APPD | DATE     |
| REVISIONS       |                     |                 |      |      |          |
| CHECKED CHECKED |                     |                 |      |      |          |
| DAT             | 07-30-20            | APPROVED BY  JD |      |      |          |