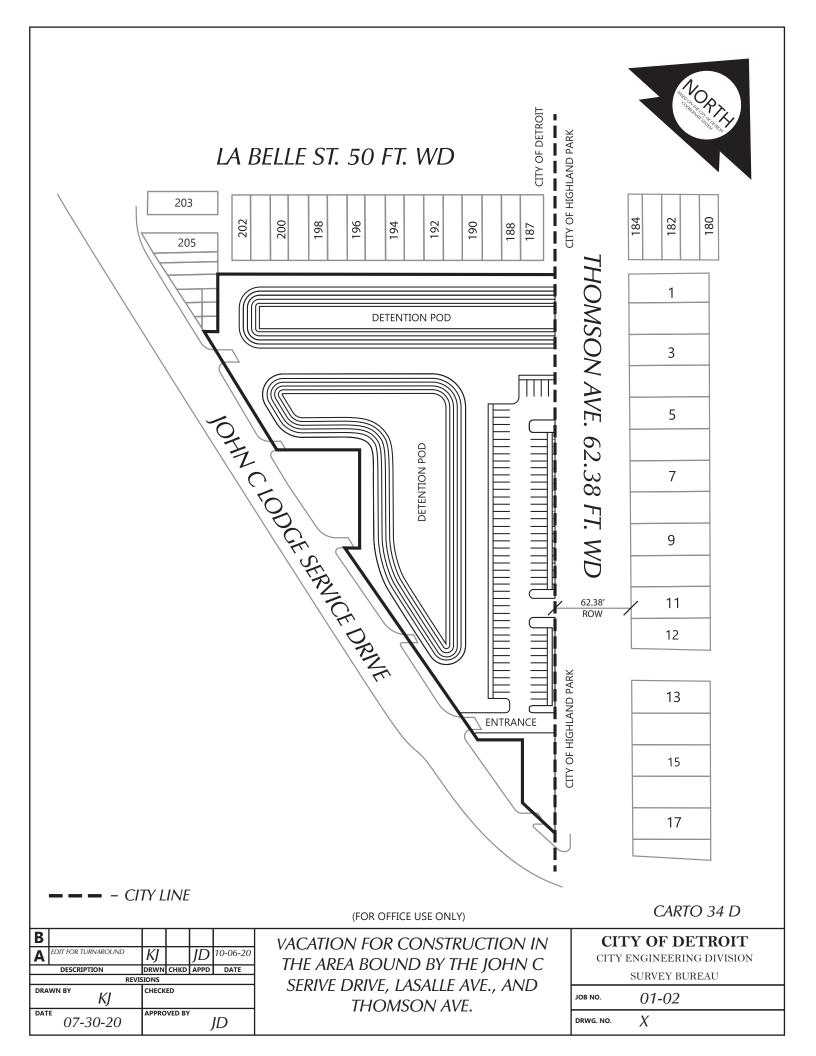

VACATION FOR CONSTRUCTION IN THE AREA BOUND BY THE JOHN C SERIVE DRIVE, LASALLE AVE., AND THOMSON AVE. CITY OF DETROIT CITY ENGINEERING DIVISION SURVEY BUREAU

| JOB NO.   | 01-01 |
|-----------|-------|
| DRWG. NO. | X     |