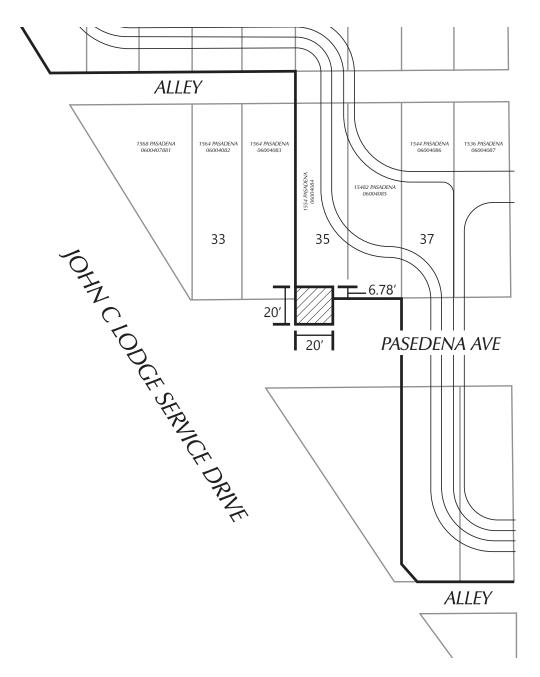

Type of action recommended:

Petition for vacation to various segments of right of way bounded by the John C. Lodge Service Drive, Thomson Avenue, and Labelle Avenue.

Based on the scope of the project the following requirements have been outlined:

VACATION FOR CONSTRUCTION IN THE AREA BOUND BY THE JOHN C SERIVE DRIVE, LASALLE AVE., AND THOMSON AVE. CITY OF DETROIT CITY ENGINEERING DIVISION SURVEY BUREAU

| JOB NO.   | 01-03 |
|-----------|-------|
| DRWG. NO. | X     |