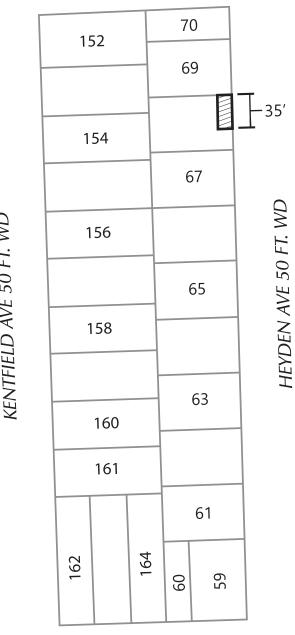

In accordance with that body's directive, kindly return the same with your report in duplicate within four (4) weeks.

DPW - CITY ENGINEERING DIVISION PLANNING AND DEVELOPMENT DEPARTMENT

Lola Charles, request to install a free library stand within the berm area abutting 17229 Heyden.

Type of action recommended:

Petition for encroachment to install a free library stand within the berm area abutting 17229 Heyden.

Based on the scope of the project the following requirements have been outlined:

## SANTA MARIA AVE 50 FT. WD

KENTFIELD AVE 50 FT. WD

MCNICHOLS RD 120 FT. WD

**ENCROACHMENT** 

(FOR OFFICE USE ONLY)

CARTO 114 E

| В         |             |             |      |      |      |
|-----------|-------------|-------------|------|------|------|
| Α         |             |             |      |      |      |
|           | DESCRIPTION | DRWN        | CHKD | APPD | DATE |
| REVISIONS |             |             |      |      |      |
| DRA       | WN BY       | CHECKED     |      |      |      |
| 10-05-20  |             | APPROVED BY |      |      |      |

BERM ENCROACHMENT IN THE BLOCK BOUND BY SANTA MARIA AVE., HEYDEN AVE., MCNICHOLS RD., AND KENTFIELD AVE.