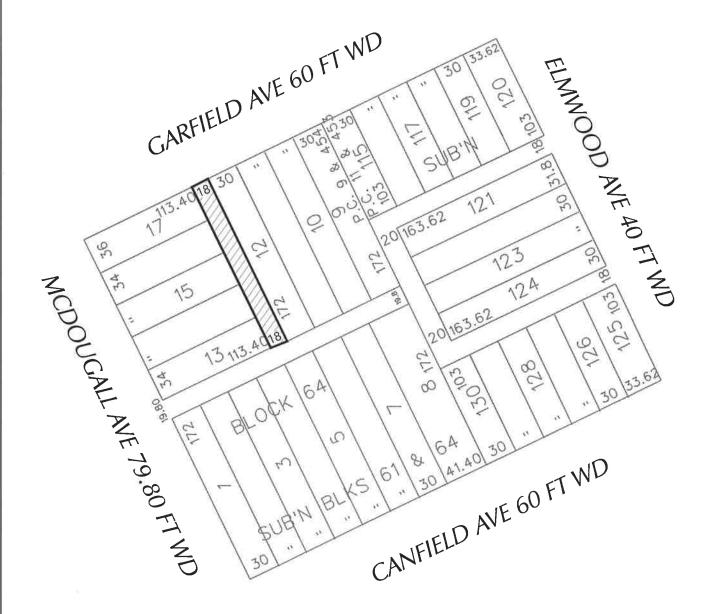

In accordance with that body's directive, kindly return the same with your report in duplicate within four (4) weeks.

PLANNING AND DEVELOPMENT DEPARTMENT DPW - CITY ENGINEERING DIVISION

Arthur Rushin, request to vacate various segments of right of way bounded by Garfield Ave, Elmwood Ave, McDougall Ave, and Canfield Ave.

Type of action recommended:

Petition for vacation to various segments of right of way bounded by Garfield Avenue, Elmwood Avenue, McDougall Avenue, and Canfield Avenue.

Based on the scope of the project the following requirements have been outlined:

| В                                         | VACATION TO EASEMENT PUBLIC ALLEY | CITY OF DETROIT           |  |
|-------------------------------------------|-----------------------------------|---------------------------|--|
| A                                         | IN THE BLOCK BOUND BY MCDOU-      | CITY ENGINEERING DIVISION |  |
| DESCRIPTION DRWN CHKD APPD DATE REVISIONS | GALL AVE, GARFIELD AVE, ELMWOOD   | SURVEY BUREAU             |  |
| DRAWN BY KJ CHECKED                       | AVE, AND CANFIELD AVE.            | JOB NO. 01-01             |  |
| 10-27-20 APPROVED BY JD                   | TWE, TO VE CHATTELE TWE.          | DRWG. NO. XXXXX           |  |