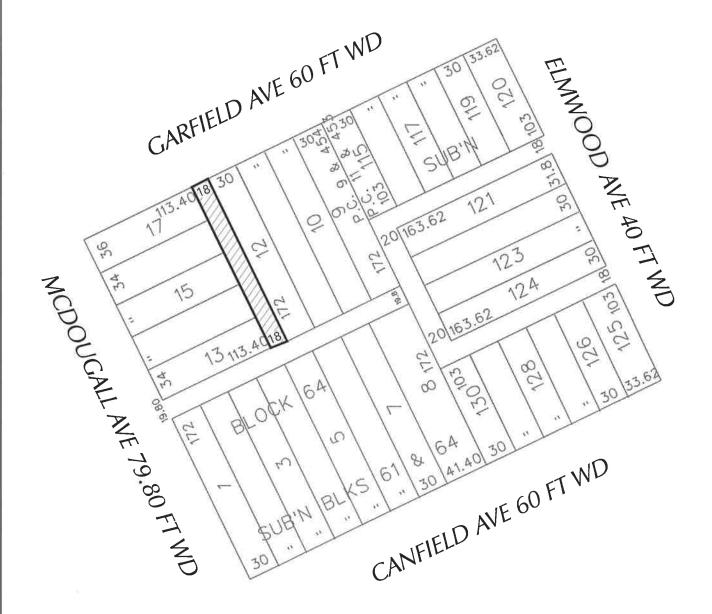

In accordance with that body's directive, kindly return the same with your report in duplicate within four (4) weeks.

PLANNING AND DEVELOPMENT DEPARTMENT DPW - CITY ENGINEERING DIVISION

Arthur Rushin, request to vacate various segments of right of way bounded by Garfield Ave, Elmwood Ave, McDougall Ave, and Canfield Ave.

Type of action recommended:

Petition for vacation to various segments of right of way bounded by Garfield Avenue, Elmwood Avenue, McDougall Avenue, and Canfield Avenue.

Based on the scope of the project the following requirements have been outlined:

2/20/2018 wlw 09/23/2019

Area code – Telephone number

- VACATION TO EASEMENT

(FOR OFFICE USE ONLY)

CARTO 40 F

| В                                         | VACATION TO EASEMENT PUBLIC ALLEY | CITY OF DETROIT           |  |
|-------------------------------------------|-----------------------------------|---------------------------|--|
| A                                         | IN THE BLOCK BOUND BY MCDOU-      | CITY ENGINEERING DIVISION |  |
| DESCRIPTION DRWN CHKD APPD DATE REVISIONS | GALL AVE, GARFIELD AVE, ELMWOOD   | SURVEY BUREAU             |  |
| DRAWN BY KJ CHECKED                       | AVE, AND CANFIELD AVE.            | JOB NO. 01-01             |  |
| 10-27-20 APPROVED BY JD                   | TWE, TO VE CHATTELE TWE.          | DRWG. NO. XXXXX           |  |

2020-11-13

1357

vacate various segments of right of way bounded by Garfield Ave, Elmwood Ave, McDougall Ave, and Canfield Ave.

REFERRED TO THE FOLLOWING DEPARTMENT(S)

PLANNING AND DEVELOPMENT DEPARTMENT DPW - CITY ENGINEERING DIVISION