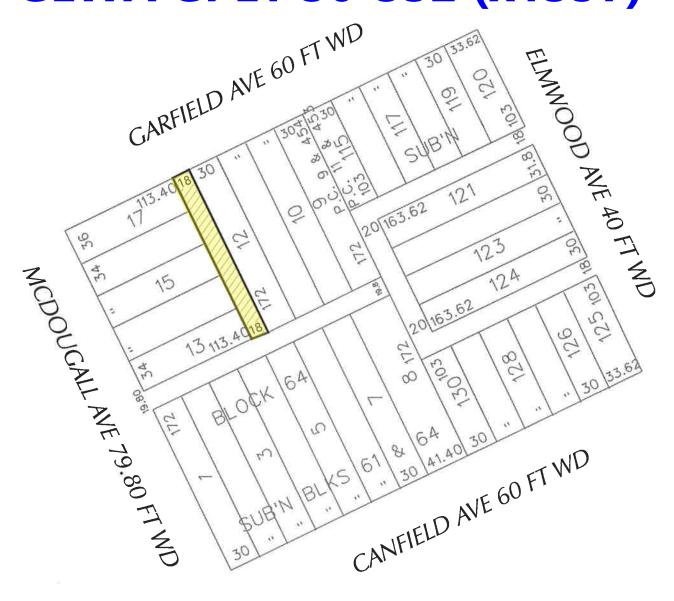

In accordance with that body's directive, kindly return the same with your report in duplicate within four (4) weeks.

PLANNING AND DEVELOPMENT DEPARTMENT DPW - CITY ENGINEERING DIVISION

Arthur Rushin, request to vacate various segments of right of way bounded by Garfield Ave, Elmwood Ave, McDougall Ave, and Canfield Ave.

Type of action recommended:

Petition for vacation to various segments of right of way bounded by Garfield Avenue, Elmwood Avenue, McDougall Avenue, and Canfield Avenue.

Based on the scope of the project the following requirements have been outlined:

# **GLWA GPET 30-332 (x1357)**

- VACATION TO EASEMENT

(FOR OFFICE USE ONLY)

CARTO 40 F

| В           |                    |
|-------------|--------------------|
| A           |                    |
| DESCRIPTION | DRWN CHKD APPD DAT |
|             | REVISIONS          |
| DRAWN BY KJ | CHECKED            |
| 10-27-20    | APPROVED BY        |

VACATION TO EASEMENT PUBLIC ALLEY IN THE BLOCK BOUND BY MCDOU-GALL AVE, GARFIELD AVE, ELMWOOD AVE, AND CANFIELD AVE. CITY OF DETROIT
CITY ENGINEERING DIVISION
SURVEY BUREAU

| JOB NO.   | 01-01  |  |
|-----------|--------|--|
| DRWG. NO. | X XXXX |  |