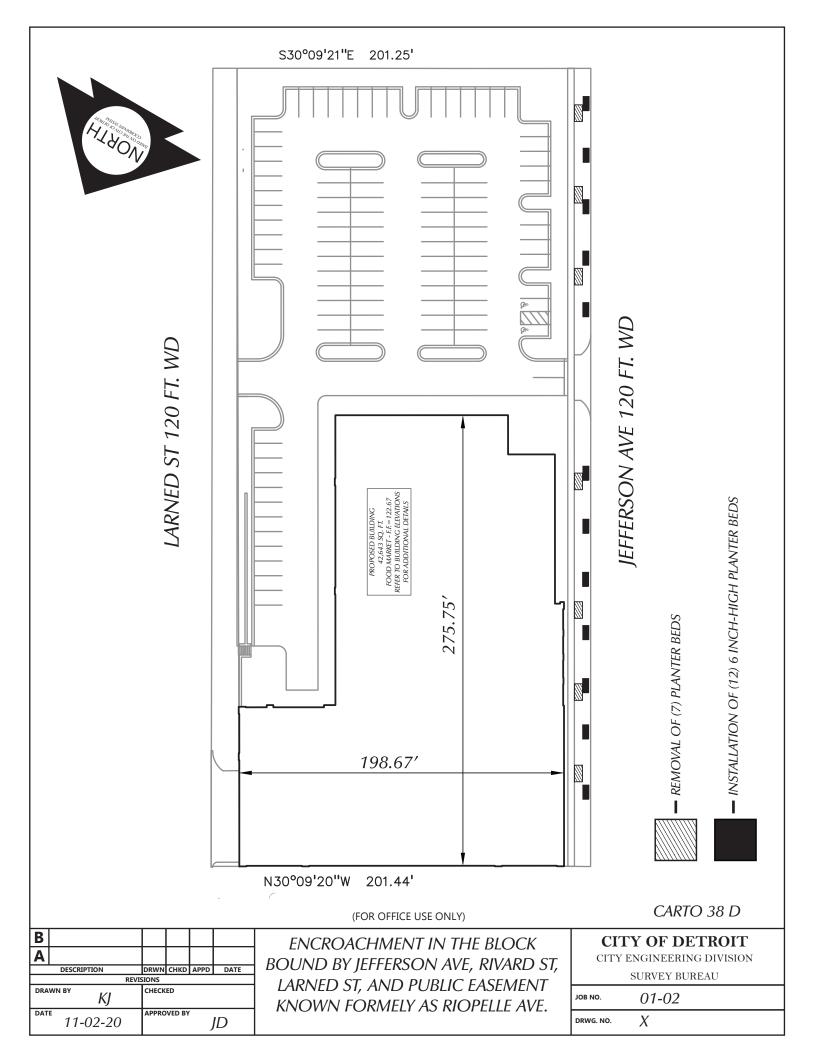

REFERRED TO THE FOLLOWING DEPARTMENT(S)

PLANNING AND DEVELOPMENT DEPARTMENT DPW - CITY ENGINEERING DIVISION

(FOR OFFICE USE ONLY)

CARTO 38 D

| В         |             |                 |      |      |      |
|-----------|-------------|-----------------|------|------|------|
| Α         |             |                 |      |      |      |
|           | DESCRIPTION | DRWN            | CHKD | APPD | DATE |
| REVISIONS |             |                 |      |      |      |
| DRAWN BY  |             | CHECKED         |      |      |      |
| 11-02-20  |             | APPROVED BY  JD |      |      |      |

ENCROACHMENT IN THE BLOCK BOUND BY JEFFERSON AVE, RIVARD ST, LARNED ST, AND PUBLIC EASEMENT KNOWN FORMELY AS RIOPELLE AVE.