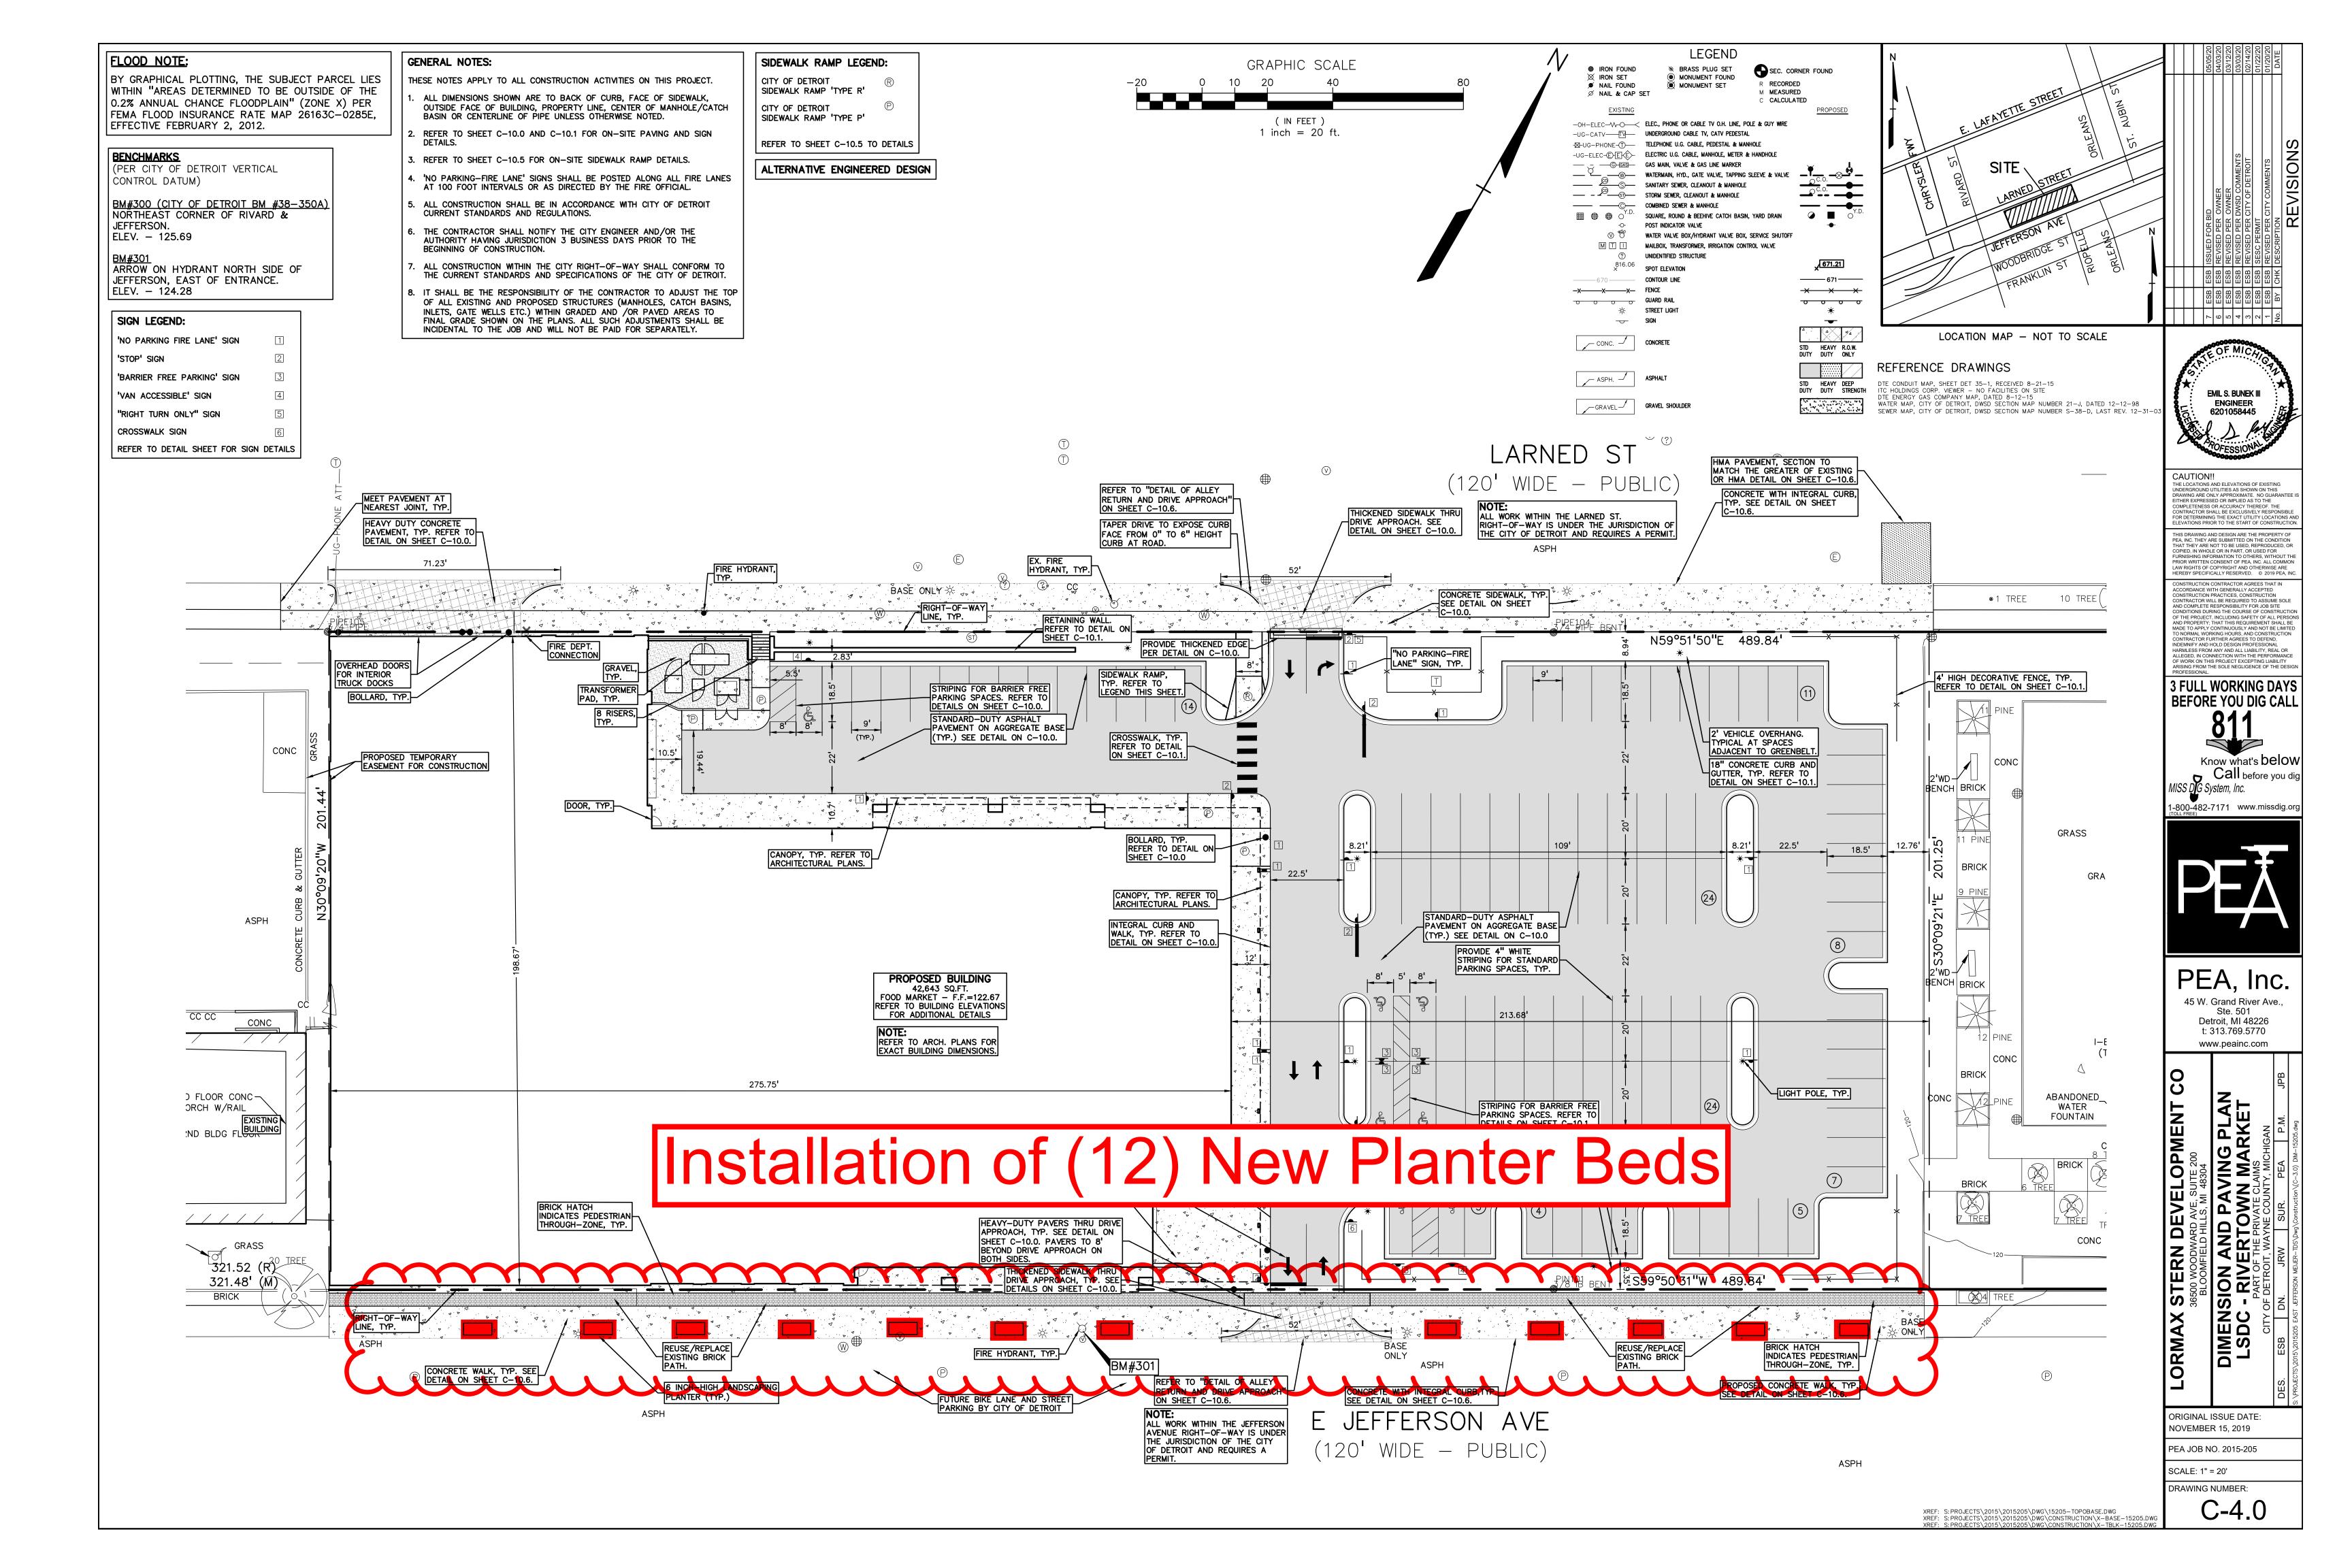

In accordance with that body's directive, kindly return the same with your report in duplicate within four (4) weeks.

PLANNING AND DEVELOPMENT DEPARTMENT DPW - CITY ENGINEERING DIVISION

David Dora, request to encroach into E. Jefferson Ave. for the replacement of landscaping beds in the sidewalk area on the north side of E. Jefferson

Type of action recommended:

Petition for encroachment into East Jefferson Avenue for the replacement of landscaping beds in the sidewalk area on the north side of East Jefferson.

Based on the scope of the project the following requirements have been outlined:

2/20/2018 wlw 09/23/2019

Area code – Telephone number

2020-11-13

1355

1355 Petition of David Dora, request to encroach into E. Jefferson Ave. for the replacement of landscaping beds in the sidewalk area on the north side of E. Jefferson