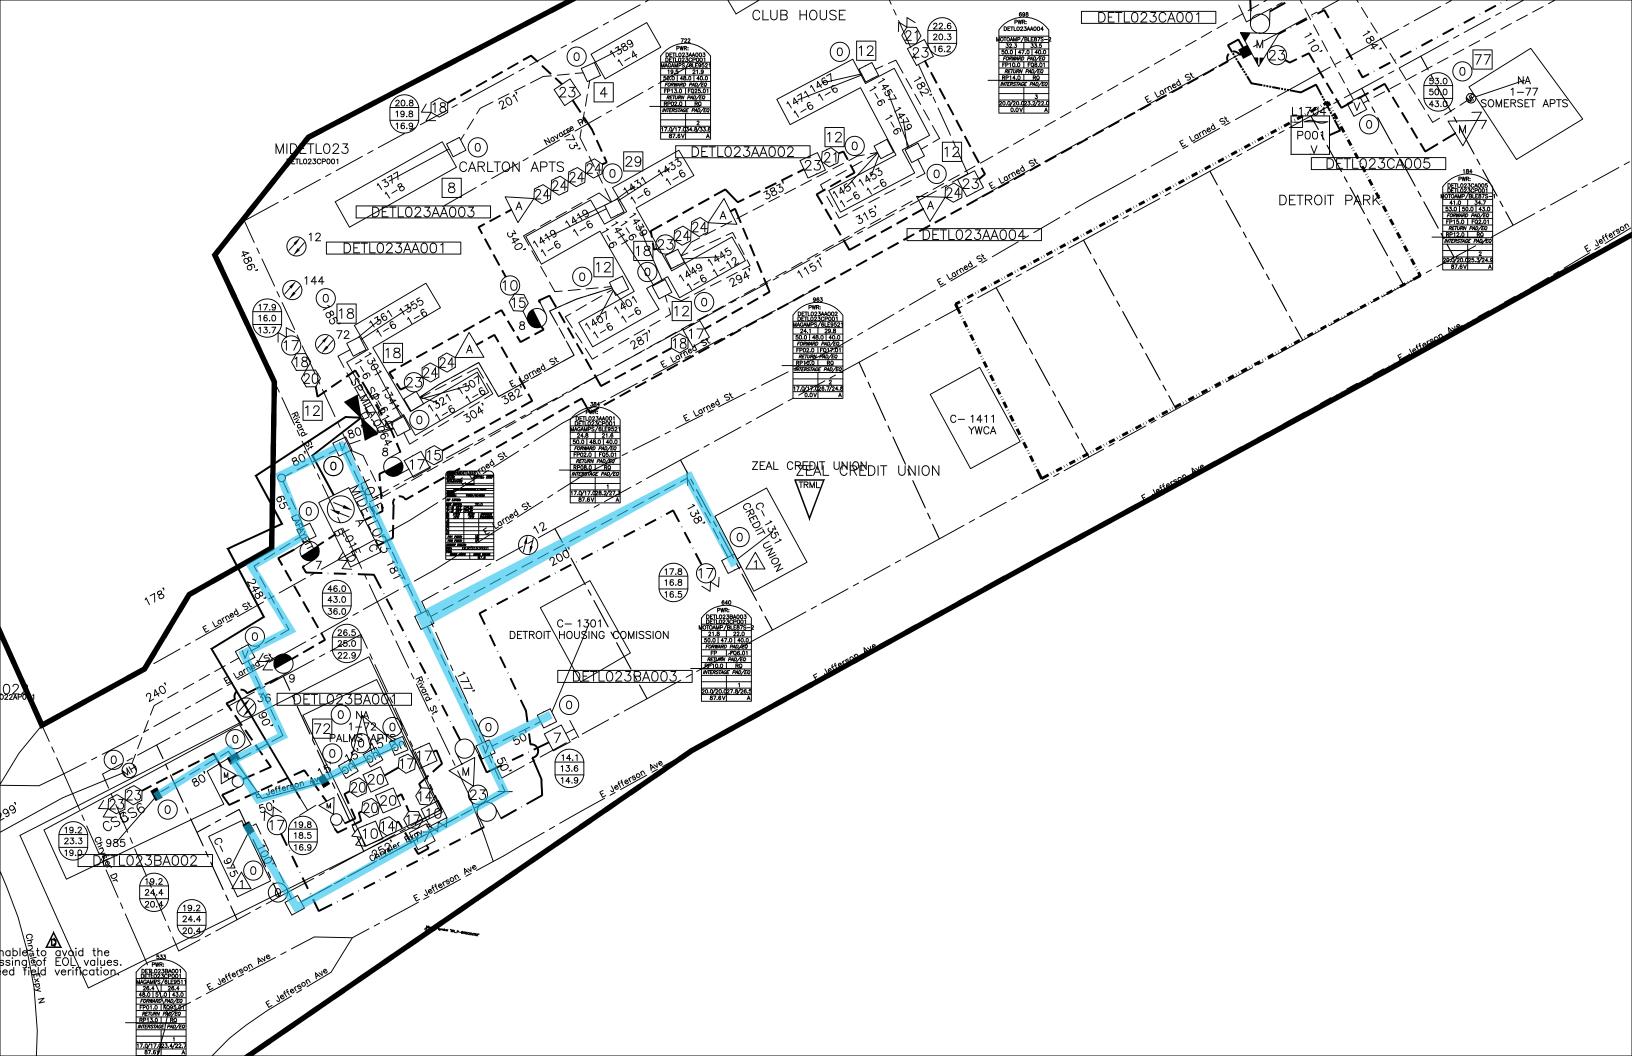

In accordance with that body's directive, kindly return the same with your report in duplicate within four (4) weeks.

PLANNING AND DEVELOPMENT DEPARTMENT DPW - CITY ENGINEERING DIVISION

David Dora, request to encroach into E. Jefferson Ave. for the replacement of landscaping beds in the sidewalk area on the north side of E. Jefferson

Type of action recommended:

Petition for encroachment into East Jefferson Avenue for the replacement of landscaping beds in the sidewalk area on the north side of East Jefferson.

Based on the scope of the project the following requirements have been outlined:

ENCROACHMENT IN THE BLOCK BOUND BY JEFFERSON AVE, RIVARD ST, LARNED ST, AND PUBLIC EASEMENT KNOWN FORMELY AS RIOPELLE AVE.