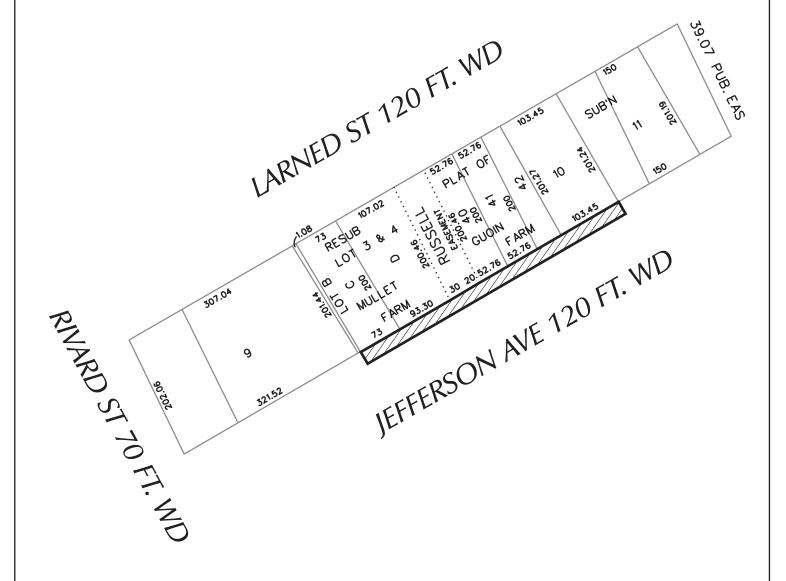

ENCROACHMENT IN THE BLOCK BOUND BY JEFFERSON AVE, RIVARD ST, LARNED ST, AND PUBLIC EASEMENT KNOWN FORMELY AS RIOPELLE AVE.