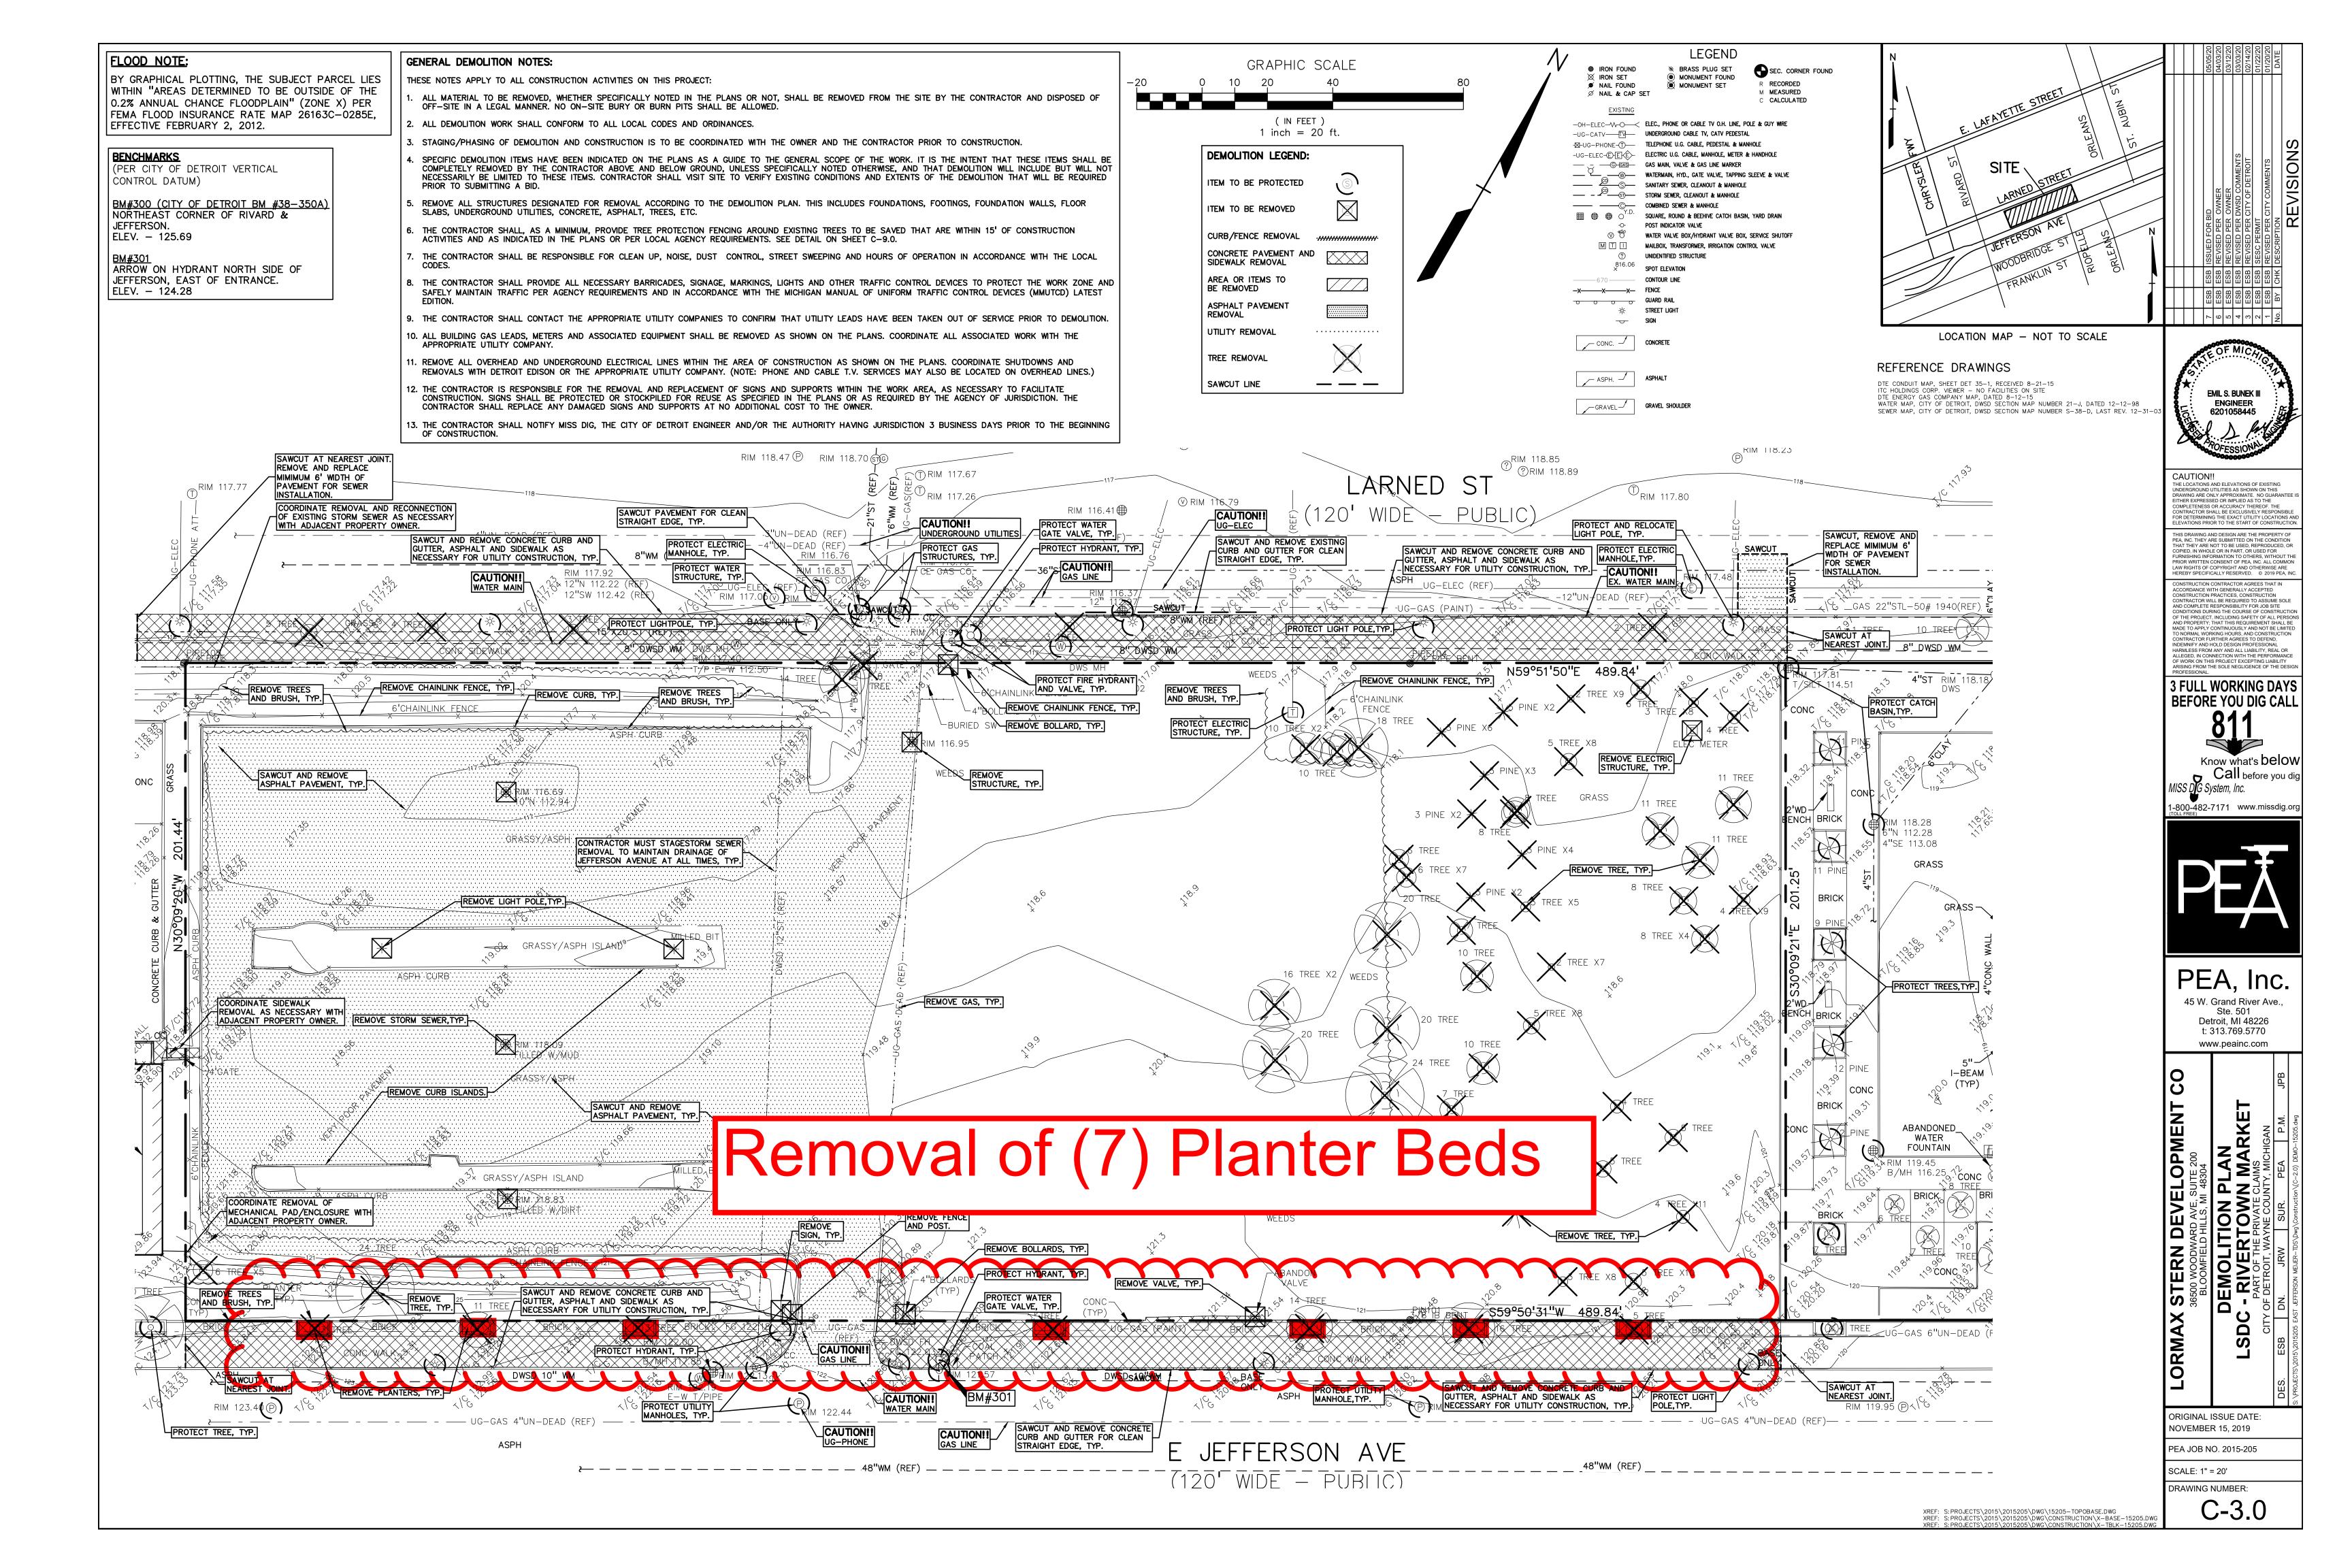

In accordance with that body's directive, kindly return the same with your report in duplicate within four (4) weeks.

PLANNING AND DEVELOPMENT DEPARTMENT DPW - CITY ENGINEERING DIVISION

David Dora, request to encroach into E. Jefferson Ave. for the replacement of landscaping beds in the sidewalk area on the north side of E. Jefferson

Type of action recommended:

Petition for encroachment into East Jefferson Avenue for the replacement of landscaping beds in the sidewalk area on the north side of East Jefferson.

Based on the scope of the project the following requirements have been outlined:

2/20/2018 wlw 09/23/2019

Area code – Telephone number

2020-11-13

1355

1355 Petition of David Dora, request to encroach into E. Jefferson Ave. for the replacement of landscaping beds in the sidewalk area on the north side of E. Jefferson