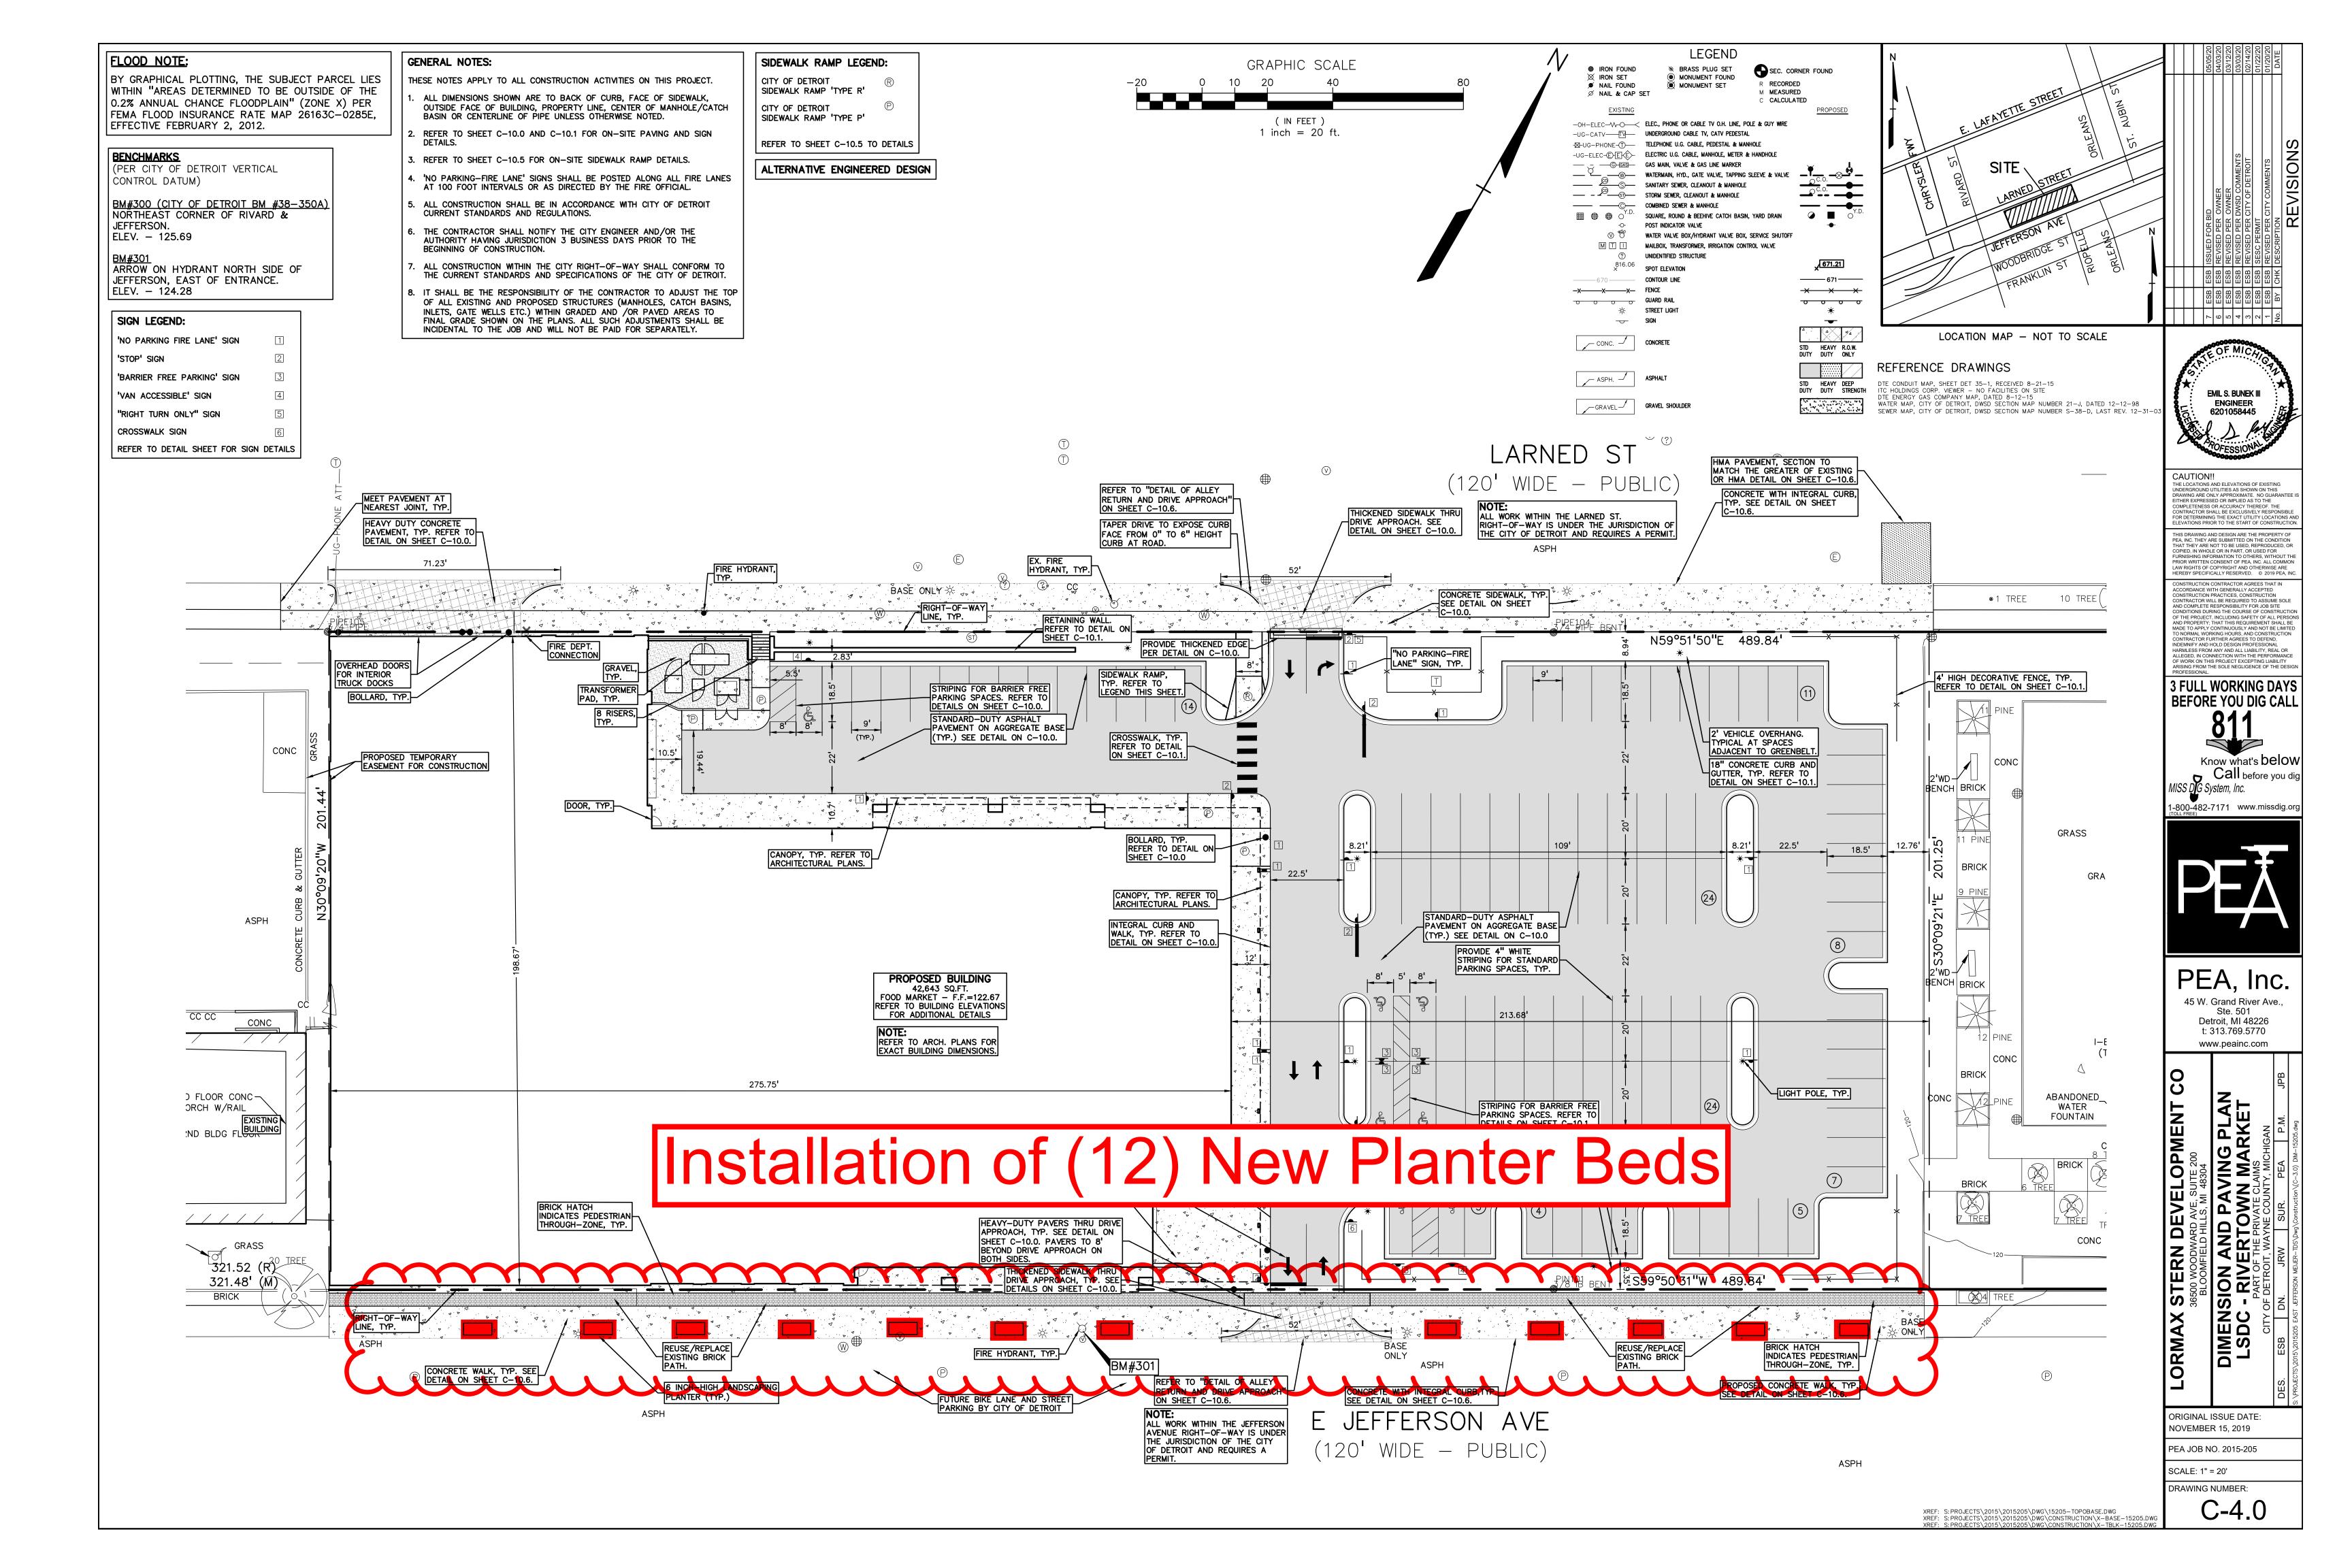

In accordance with that body's directive, kindly return the same with your report in duplicate within four (4) weeks.

PLANNING AND DEVELOPMENT DEPARTMENT DPW - CITY ENGINEERING DIVISION

David Dora, request to encroach into E. Jefferson Ave. for the replacement of landscaping beds in the sidewalk area on the north side of E. Jefferson

Type of action recommended:

Petition for encroachment into East Jefferson Avenue for the replacement of landscaping beds in the sidewalk area on the north side of East Jefferson.

Based on the scope of the project the following requirements have been outlined: