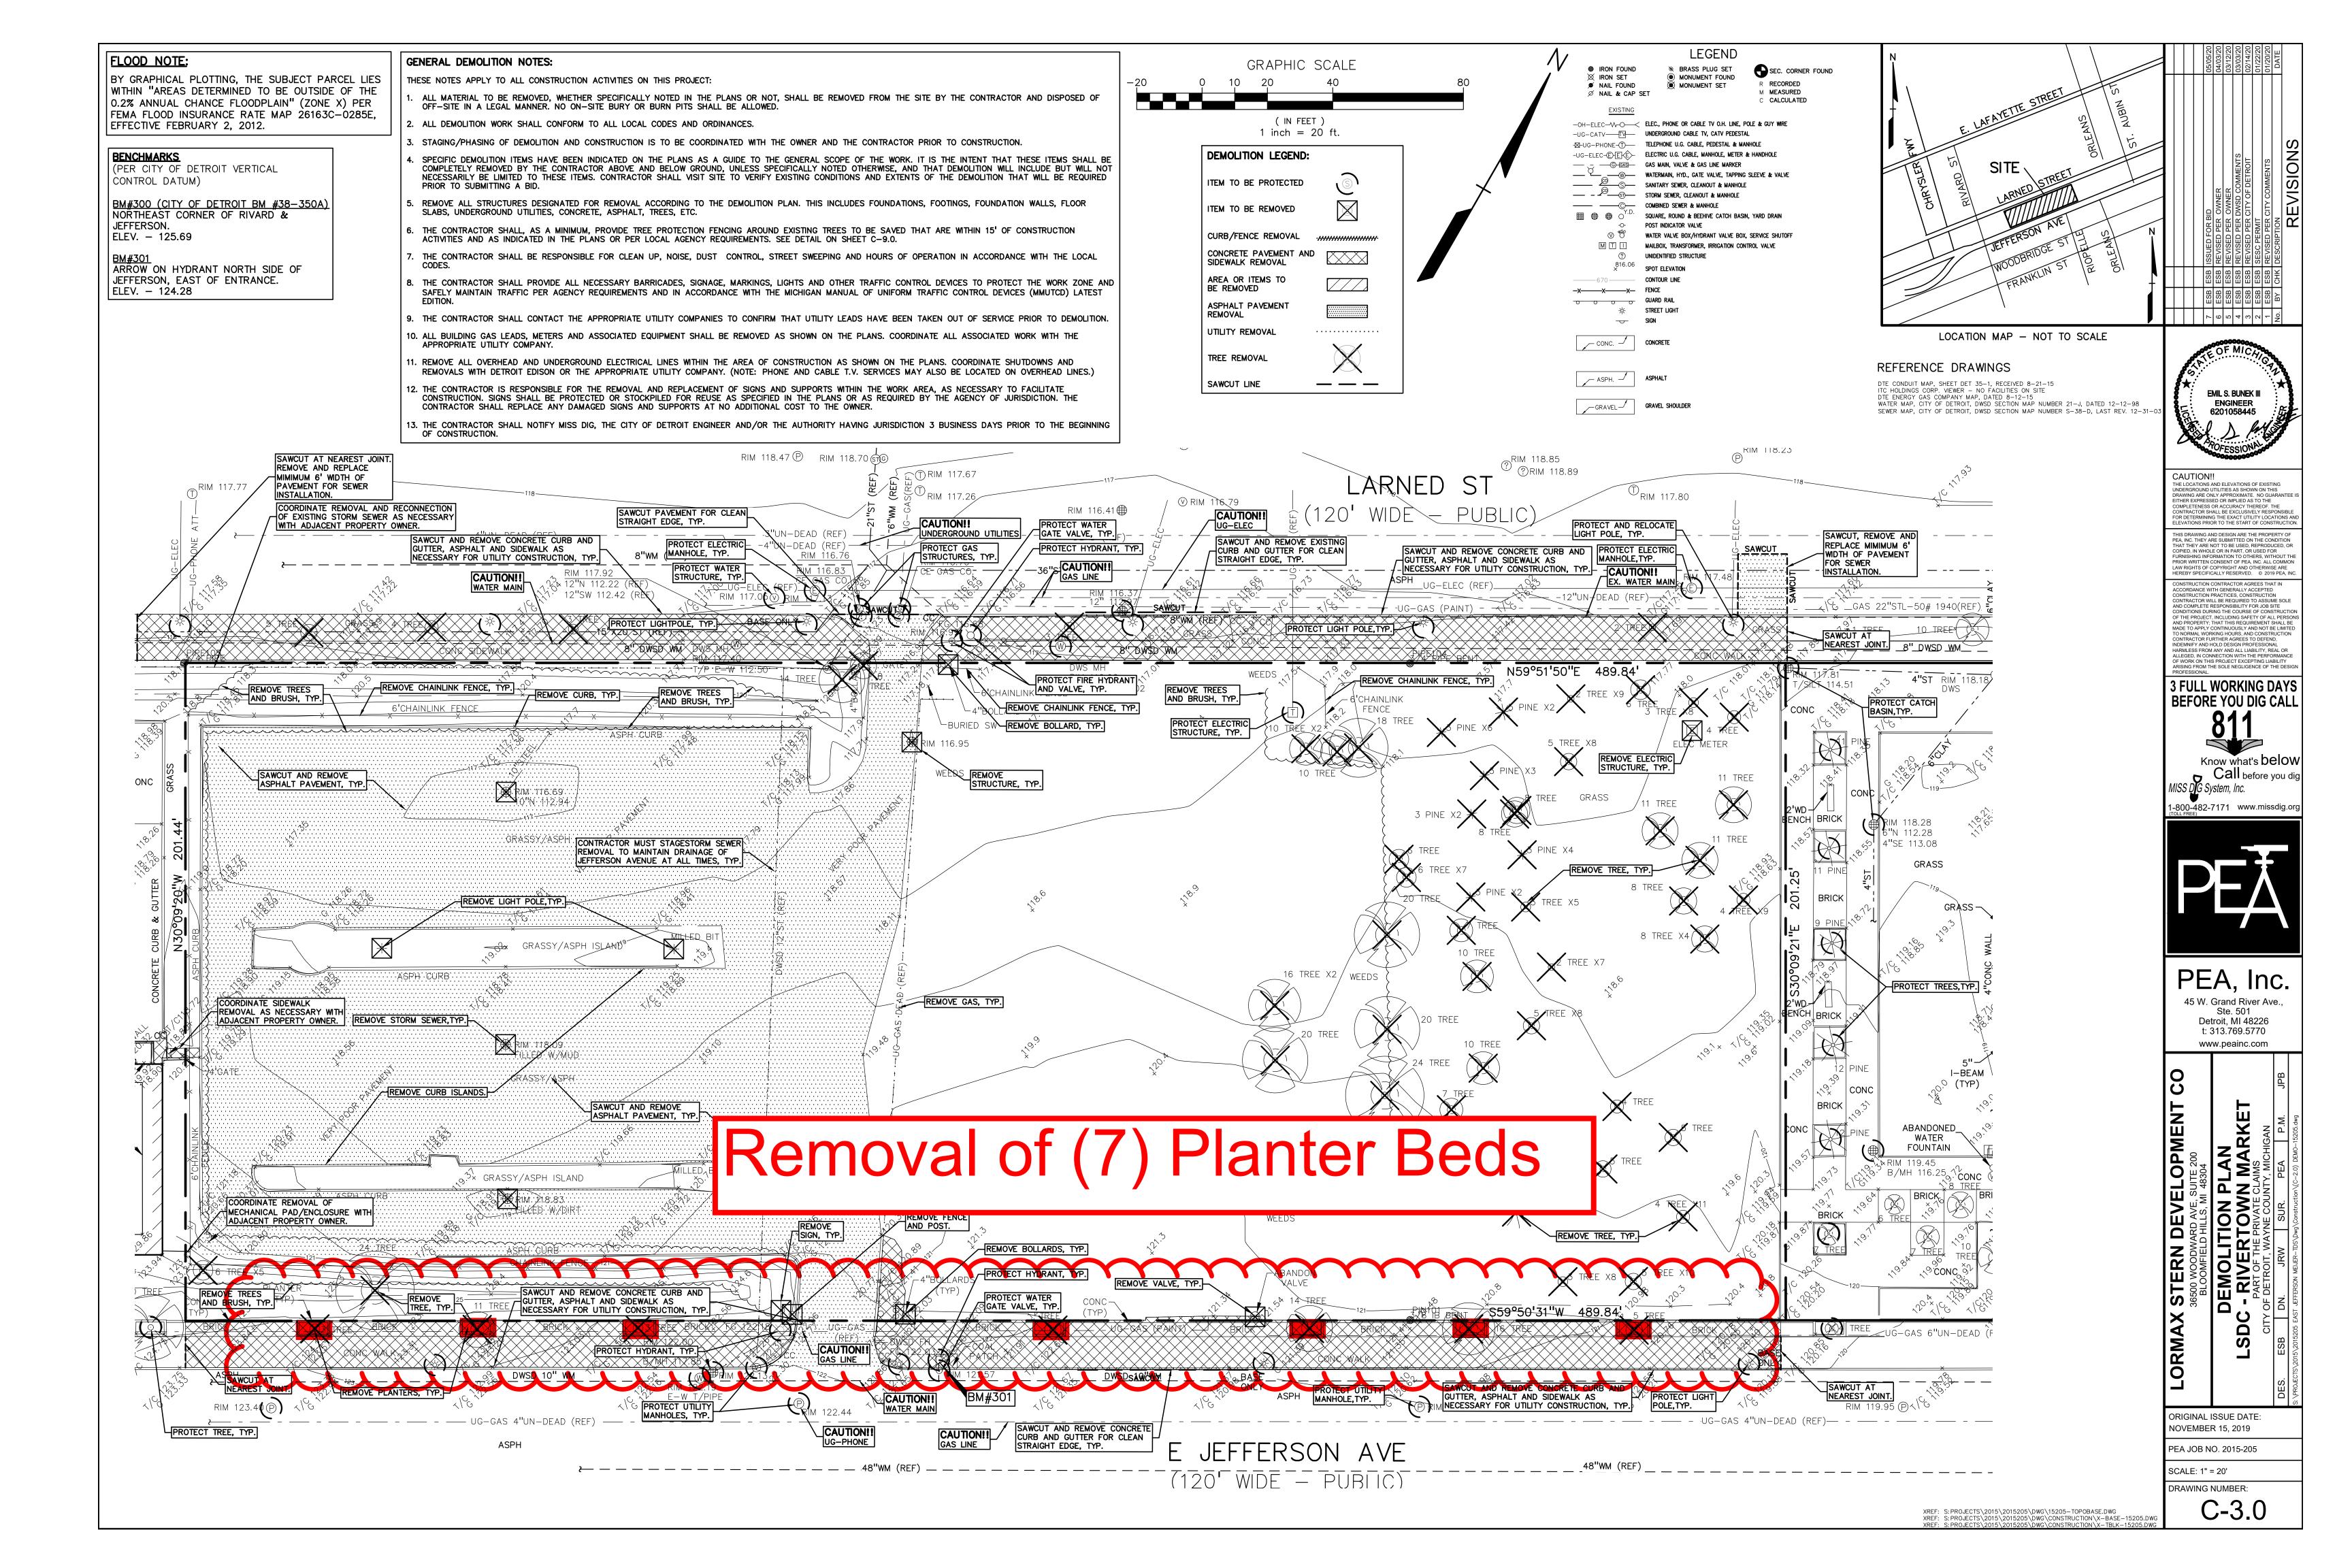

In accordance with that body's directive, kindly return the same with your report in duplicate within four (4) weeks.

PLANNING AND DEVELOPMENT DEPARTMENT DPW - CITY ENGINEERING DIVISION

David Dora, request to encroach into E. Jefferson Ave. for the replacement of landscaping beds in the sidewalk area on the north side of E. Jefferson

Type of action recommended:

Petition for encroachment into East Jefferson Avenue for the replacement of landscaping beds in the sidewalk area on the north side of East Jefferson.

Based on the scope of the project the following requirements have been outlined: