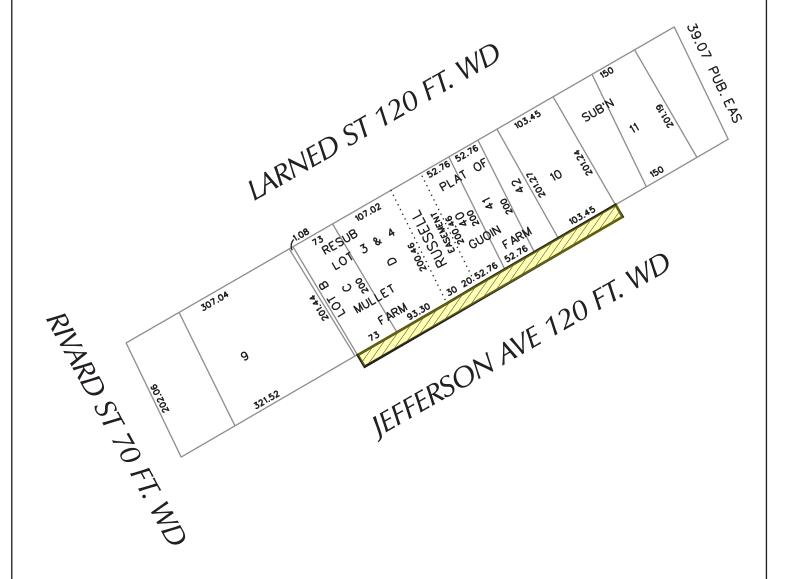

ENCROACHMENT IN THE BLOCK BOUND BY JEFFERSON AVE, RIVARD ST, LARNED ST, AND PUBLIC EASEMENT KNOWN FORMELY AS RIOPELLE AVE.