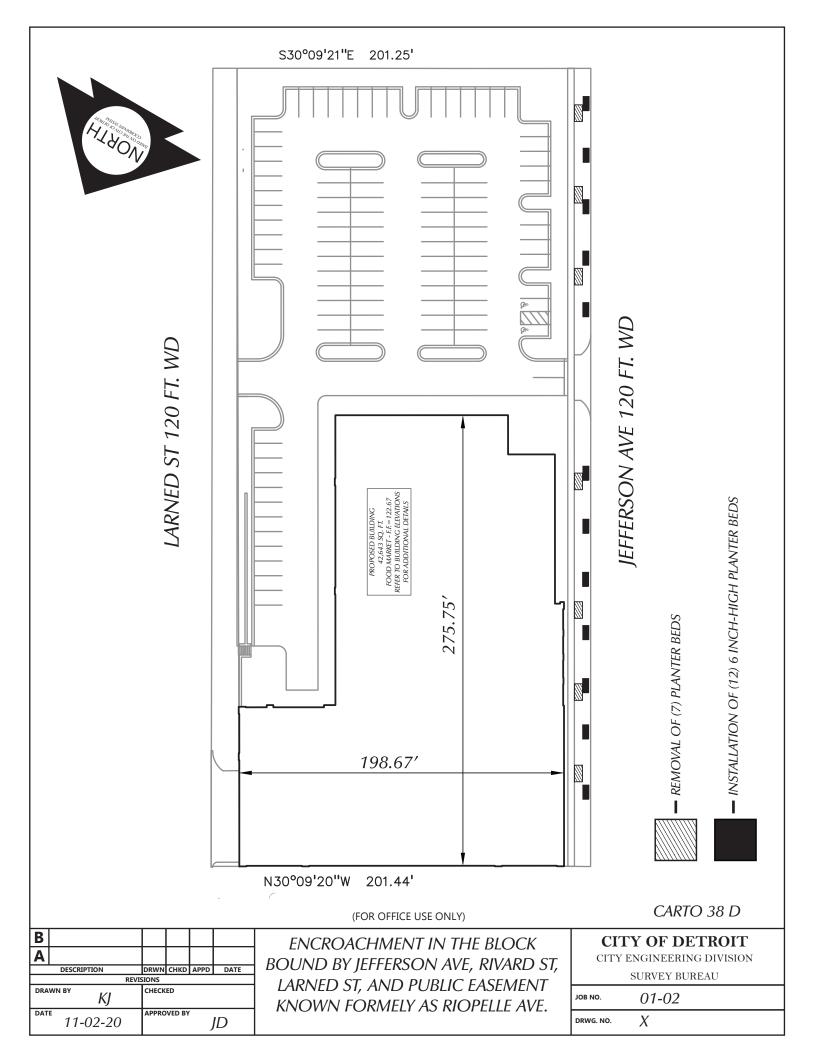

In accordance with that body's directive, kindly return the same with your report in duplicate within four (4) weeks.

PLANNING AND DEVELOPMENT DEPARTMENT DPW - CITY ENGINEERING DIVISION

David Dora, request to encroach into E. Jefferson Ave. for the replacement of landscaping beds in the sidewalk area on the north side of E. Jefferson

Type of action recommended:

Petition for encroachment into East Jefferson Avenue for the replacement of landscaping beds in the sidewalk area on the north side of East Jefferson.

Based on the scope of the project the following requirements have been outlined:

ENCROACHMENT IN THE BLOCK BOUND BY JEFFERSON AVE, RIVARD ST, LARNED ST, AND PUBLIC EASEMENT KNOWN FORMELY AS RIOPELLE AVE.