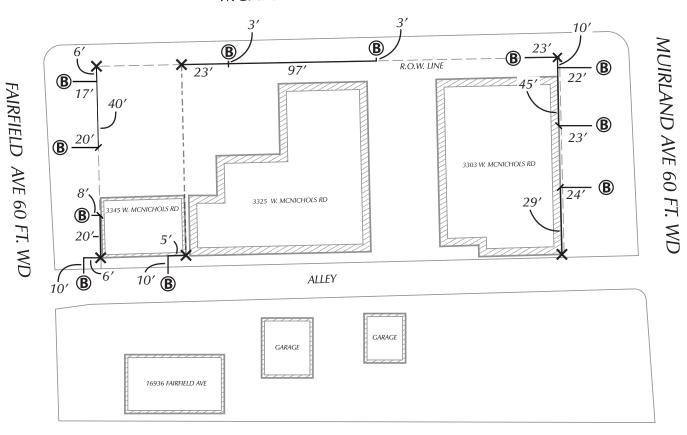

### MCNICHOLS RD 66 FT. WD

- SOIL BORING/MONITORING WELL

- DISTANCE REFERENCE POINT

(FOR OFFICE USE ONLY)

**CARTO 25C & 26D** 

| В           |                         |         |      |      |      |
|-------------|-------------------------|---------|------|------|------|
| Α           |                         |         |      |      |      |
| DESCRIPTION |                         | DRWN    | CHKD | APPD | DATE |
|             | REVISIONS               |         |      |      |      |
| DRAWN BY    |                         | CHECKED |      |      |      |
| DAT         | 09-23-20 APPROVED BY JD |         | ID   |      |      |

SOIL BORINGS FOR SAMPLES IN THE BLOCK BOUND BY GROVE AVE., FAIRFIELD AVE., W MCNICHOLS RD., AND MUIRLAND AVE. CITY OF DETROIT CITY ENGINEERING DIVISION SURVEY BUREAU

| JOB NO.   | 01-02  |  |
|-----------|--------|--|
| DRWG. NO. | X 1347 |  |