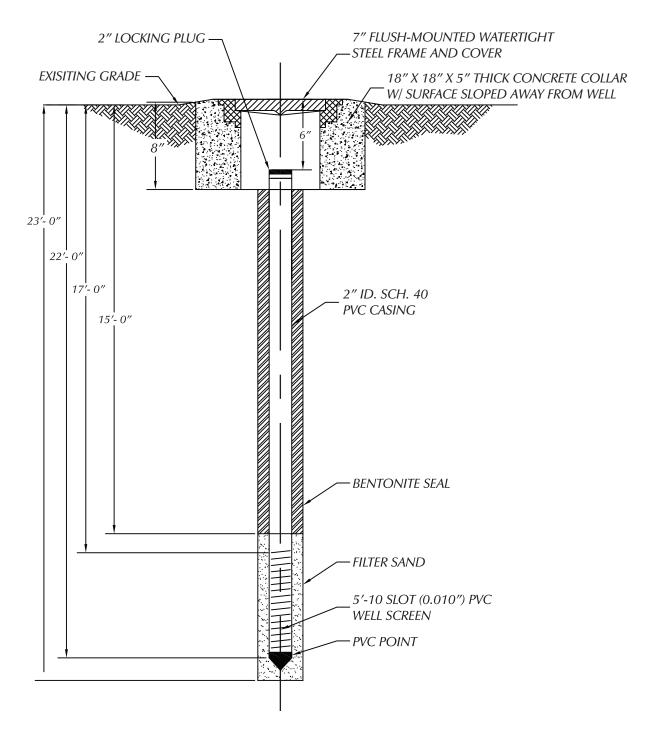

#### TYPICAL MONITORING WELL DIAGRAM

(FOR OFFICE USE ONLY)

CARTO 25C & 26D

| В                            |           |         |      |      |      |
|------------------------------|-----------|---------|------|------|------|
| Α                            |           |         |      |      |      |
| DESCRIPTION                  |           | DRWN    | CHKD | APPD | DATE |
|                              | REVISIONS |         |      |      |      |
| DRA                          | WN BY KJ  | CHECKED |      |      |      |
| DATE 09-23-20 APPROVED BY JD |           | JD      |      |      |      |

SOIL BORINGS FOR SAMPLES IN THE BLOCK BOUND BY GROVE AVE., FAIRFIELD AVE., W MCNICHOLS RD., AND MUIRLAND AVE.

## CITY OF DETROIT CITY ENGINEERING DIVISION SURVEY BUREAU

| JOB NO.   | 01-03  |
|-----------|--------|
| DRWG. NO. | X 1347 |