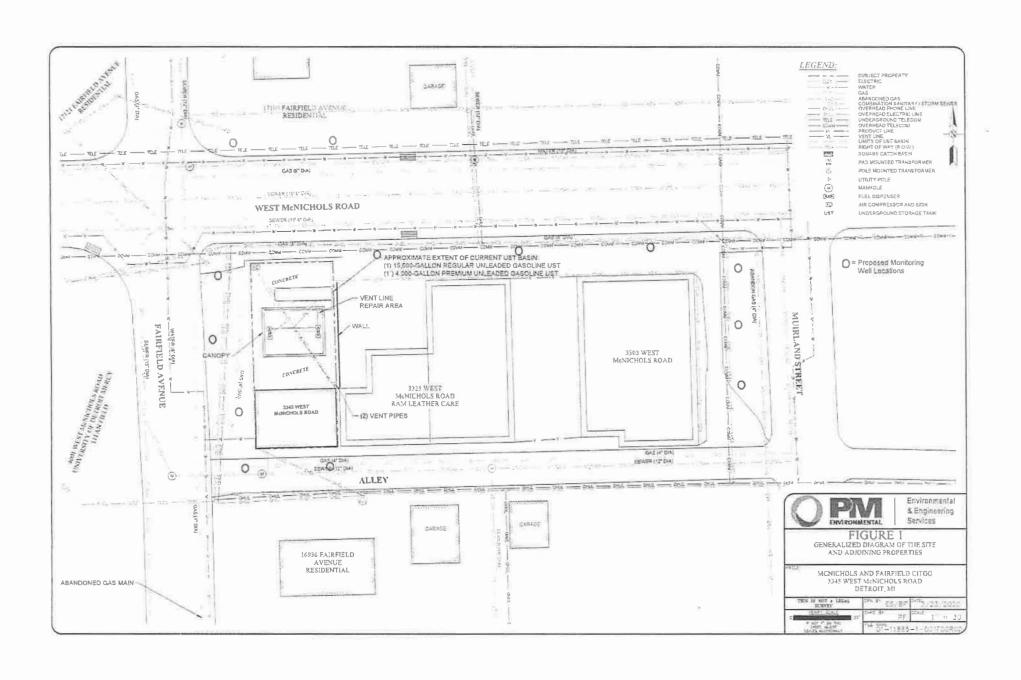

PM is requesting approval, in addition to submitting a permit application, to conduct subsurface work on behalf of Empire Petroleum Partners, LLC within the West McNichols Road Right of Ways, Fairfield Avenue Right of Ways, and Muirland Street Right of Way, as well as the public alley way south of 3345 West McNichols Road, Detroit, as shown in the attached Figure 1. PM will install 13 soil borings to a total depth of 25 feet below ground surface to collect soil samples and convert the soil borings to permanent groundwater monitoring wells. The investigation will begin as soon as the permit has been granted and will continue until regulatory closure of release C-0010-20 is achieved. Following closure, all well materials will be removed from the ground and the area returned to normal conditions.

Attached:

Figure 1: Proposed Soil Boring/ Permanent Monitoring Well/ Soil Gas Sample Location Map Typical Monitoring Well Construction Detail

Petition of Empire Petroleum Partners LLC, request to encroach into Fairfield Ave, W McNichols and Muirland St right-of-way for the purpose of installing a monitoring well related to the property known as 3345 W McNichols.

## MCNICHOLS RD 66 FT. WD

MUIRLAND AVE 60 FT. WD

GROVE AVE 50 FT. WD

FAIRFIELD AVE 60 FT. WD

- SOIL BORING/MONITORING WELL

(FOR OFFICE USE ONLY)

CARTO 25C & 26D

| В                            |             |         |      |      |      |
|------------------------------|-------------|---------|------|------|------|
| Α                            |             |         |      |      |      |
|                              | DESCRIPTION | DRWN    | CHKD | APPD | DATE |
| REVISIONS                    |             |         |      |      |      |
| DRAWN BY                     |             | CHECKED |      |      |      |
| DATE 09-23-20 APPROVED BY JD |             | ID      |      |      |      |

SOIL BORINGS FOR SAMPLES IN THE BLOCK BOUND BY GROVE AVE., FAIRFIELD AVE., W MCNICHOLS RD., AND MUIRLAND AVE.

**CITY OF DETROIT** CITY ENGINEERING DIVISION SURVEY BUREAU

| JOB NO.   | 01-01  |
|-----------|--------|
| DRWG. NO. | X 1347 |