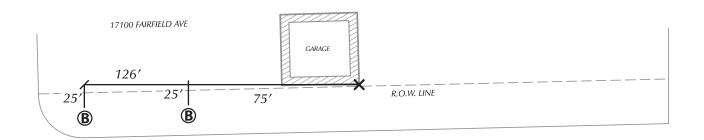

## MCNICHOLS RD 66 FT. WD

MUIRLAND AVE 60 FT. WD

GROVE AVE 50 FT. WD

FAIRFIELD AVE 60 FT. WD

- SOIL BORING/MONITORING WELL

(FOR OFFICE USE ONLY)

CARTO 25C & 26D

| В                            |             |         |      |      |      |
|------------------------------|-------------|---------|------|------|------|
| Α                            |             |         |      |      |      |
|                              | DESCRIPTION | DRWN    | CHKD | APPD | DATE |
| REVISIONS                    |             |         |      |      |      |
| DRAWN BY                     |             | CHECKED |      |      |      |
| DATE 09-23-20 APPROVED BY JD |             | ID      |      |      |      |

SOIL BORINGS FOR SAMPLES IN THE BLOCK BOUND BY GROVE AVE., FAIRFIELD AVE., W MCNICHOLS RD., AND MUIRLAND AVE.

**CITY OF DETROIT** CITY ENGINEERING DIVISION SURVEY BUREAU

| JOB NO.   | 01-01  |
|-----------|--------|
| DRWG. NO. | X 1347 |