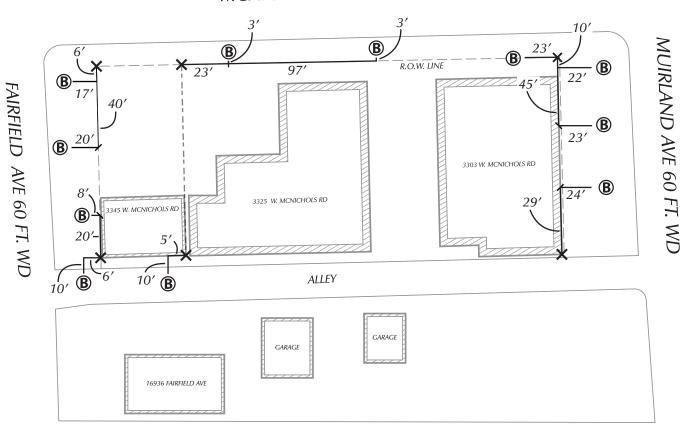

### MCNICHOLS RD 66 FT. WD

- SOIL BORING/MONITORING WELL

- DISTANCE REFERENCE POINT

(FOR OFFICE USE ONLY)

**CARTO 25C & 26D** 

| В           |                         |         |      |      |      |
|-------------|-------------------------|---------|------|------|------|
| Α           |                         |         |      |      |      |
| DESCRIPTION |                         | DRWN    | CHKD | APPD | DATE |
| REVISIONS   |                         |         |      |      |      |
| DRAWN BY    |                         | CHECKED |      |      |      |
| DAT         | 09-23-20 APPROVED BY JD |         | ID   |      |      |

SOIL BORINGS FOR SAMPLES IN THE BLOCK BOUND BY GROVE AVE., FAIRFIELD AVE., W MCNICHOLS RD., AND MUIRLAND AVE. CITY OF DETROIT CITY ENGINEERING DIVISION SURVEY BUREAU

| JOB NO.   | 01-02  |  |
|-----------|--------|--|
| DRWG. NO. | X 1347 |  |