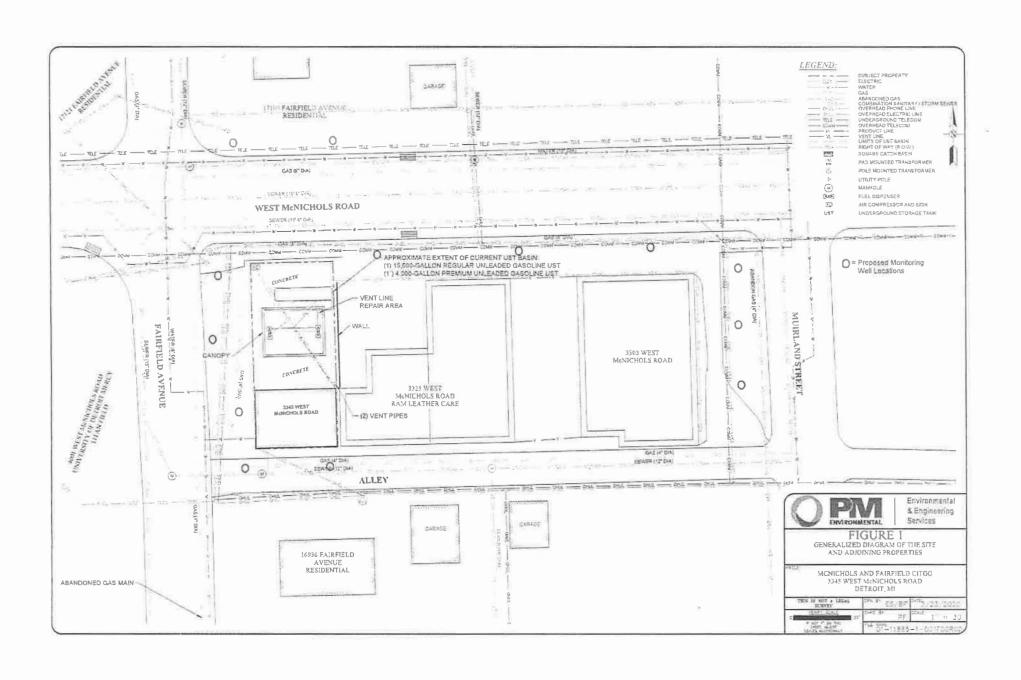

PM is requesting approval, in addition to submitting a permit application, to conduct subsurface work on behalf of Empire Petroleum Partners, LLC within the West McNichols Road Right of Ways, Fairfield Avenue Right of Ways, and Muirland Street Right of Way, as well as the public alley way south of 3345 West McNichols Road, Detroit, as shown in the attached Figure 1. PM will install 13 soil borings to a total depth of 25 feet below ground surface to collect soil samples and convert the soil borings to permanent groundwater monitoring wells. The investigation will begin as soon as the permit has been granted and will continue until regulatory closure of release C-0010-20 is achieved. Following closure, all well materials will be removed from the ground and the area returned to normal conditions.

Attached:

Figure 1: Proposed Soil Boring/ Permanent Monitoring Well/ Soil Gas Sample Location Map Typical Monitoring Well Construction Detail

Petition of Empire Petroleum Partners LLC, request to encroach into Fairfield Ave, W McNichols and Muirland St right-of-way for the purpose of installing a monitoring well related to the property known as 3345 W McNichols.

## MCNICHOLS RD 66 FT. WD

MUIRLAND AVE 60 FT. WD

GROVE AVE 50 FT. WD

FAIRFIELD AVE 60 FT. WD

- SOIL BORING/MONITORING WELL

(FOR OFFICE USE ONLY)

CARTO 25C & 26D

| В                            |             |         |      |      |      |
|------------------------------|-------------|---------|------|------|------|
| Α                            |             |         |      |      |      |
|                              | DESCRIPTION | DRWN    | CHKD | APPD | DATE |
| REVISIONS                    |             |         |      |      |      |
| DRAWN BY KJ                  |             | CHECKED |      |      |      |
| DATE 09-23-20 APPROVED BY JD |             | ID      |      |      |      |

SOIL BORINGS FOR SAMPLES IN THE BLOCK BOUND BY GROVE AVE., FAIRFIELD AVE., W MCNICHOLS RD., AND MUIRLAND AVE.

**CITY OF DETROIT** CITY ENGINEERING DIVISION SURVEY BUREAU

| JOB NO.   | 01-01  |
|-----------|--------|
| DRWG. NO. | X 1347 |