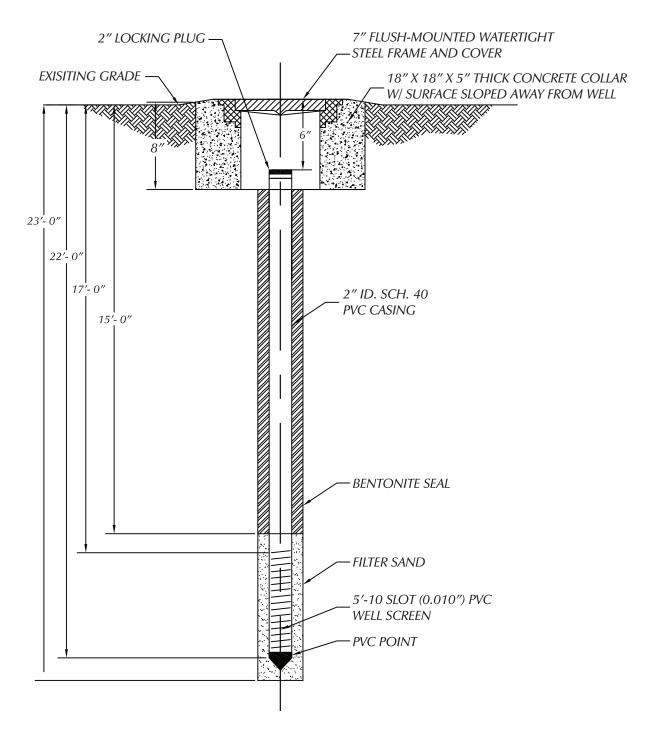

#### TYPICAL MONITORING WELL DIAGRAM

(FOR OFFICE USE ONLY)

CARTO 25C & 26D

| В                       |          |         |      |      |      |
|-------------------------|----------|---------|------|------|------|
| Α                       |          |         |      |      |      |
| DESCRIPTION             |          | DRWN    | CHKD | APPD | DATE |
| REVISIONS               |          |         |      |      |      |
| DRA                     | WN BY KJ | CHECKED |      |      |      |
| 09-23-20 APPROVED BY JD |          | JD      |      |      |      |

SOIL BORINGS FOR SAMPLES IN THE BLOCK BOUND BY GROVE AVE., FAIRFIELD AVE., W MCNICHOLS RD., AND MUIRLAND AVE.

## CITY OF DETROIT CITY ENGINEERING DIVISION SURVEY BUREAU

| JOB NO.   | 01-03  |
|-----------|--------|
| DRWG. NO. | X 1347 |