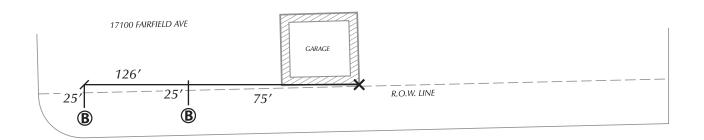

## MCNICHOLS RD 66 FT. WD

MUIRLAND AVE 60 FT. WD

GROVE AVE 50 FT. WD

FAIRFIELD AVE 60 FT. WD

- SOIL BORING/MONITORING WELL

(FOR OFFICE USE ONLY)

CARTO 25C & 26D

| В                            |             |         |      |      |      |
|------------------------------|-------------|---------|------|------|------|
| Α                            |             |         |      |      |      |
|                              | DESCRIPTION | DRWN    | CHKD | APPD | DATE |
| REVISIONS                    |             |         |      |      |      |
| DRAWN BY KJ                  |             | CHECKED |      |      |      |
| DATE 09-23-20 APPROVED BY JD |             | ID      |      |      |      |

SOIL BORINGS FOR SAMPLES IN THE BLOCK BOUND BY GROVE AVE., FAIRFIELD AVE., W MCNICHOLS RD., AND MUIRLAND AVE.

**CITY OF DETROIT** CITY ENGINEERING DIVISION SURVEY BUREAU

| JOB NO.   | 01-01  |
|-----------|--------|
| DRWG. NO. | X 1347 |