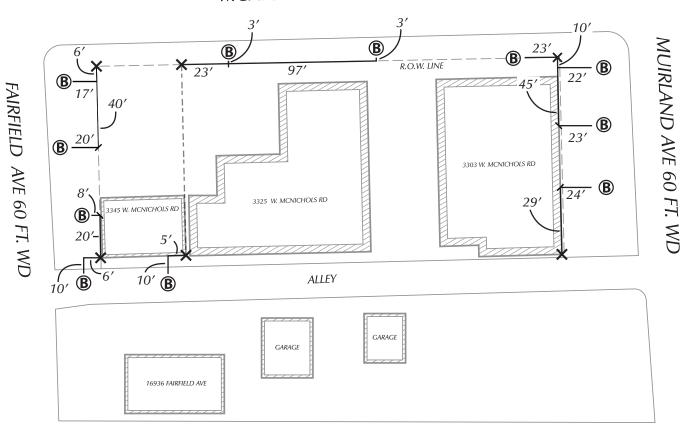

PETITION NO.1347 C/O KAYLA SNELLENBERGER PM ENVIRONMENTAL, INC. (PM) REPRESENTING EMPIRE PETROLEUM PARTNERS, LLC (248) 336-9988 SNELLENBERGER@PMENV.COM

## MCNICHOLS RD 66 FT. WD

- SOIL BORING/MONITORING WELL

- DISTANCE REFERENCE POINT

(FOR OFFICE USE ONLY)

**CARTO 25C & 26D** 

| В           |          |                 |      |      |      |
|-------------|----------|-----------------|------|------|------|
| Α           |          |                 |      |      |      |
| DESCRIPTION |          | DRWN            | CHKD | APPD | DATE |
| REVISIONS   |          |                 |      |      |      |
| DRA         | WN BY KJ | CHECKED         |      |      |      |
| DAT         | 09-23-20 | APPROVED BY  JD |      |      |      |

SOIL BORINGS FOR SAMPLES IN THE BLOCK BOUND BY GROVE AVE., FAIRFIELD AVE., W MCNICHOLS RD., AND MUIRLAND AVE. CITY OF DETROIT CITY ENGINEERING DIVISION SURVEY BUREAU

| JOB NO.   | 01-02  |  |
|-----------|--------|--|
| DRWG. NO. | X 1347 |  |