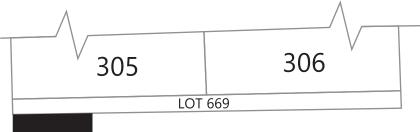

SOIL BORINGS FOR SAMPLES IN THE BLOCK BOUND BY GROVE AVE., FAIRFIELD AVE., W MCNICHOLS RD., AND MUIRLAND AVE.

**CITY OF DETROIT** CITY ENGINEERING DIVISION SURVEY BUREAU

| JOB NO.   | 01-01  |
|-----------|--------|
| DRWG. NO. | X 1347 |

SOIL BORINGS FOR SAMPLES IN THE BLOCK BOUND BY GROVE AVE., FAIRFIELD AVE., W MCNICHOLS RD., AND MUIRLAND AVE. CITY OF DETROIT CITY ENGINEERING DIVISION SURVEY BUREAU

| JOB NO.   | 01-02  |  |
|-----------|--------|--|
| DRWG. NO. | X 1347 |  |

SOIL BORINGS FOR SAMPLES IN THE BLOCK BOUND BY GROVE AVE., FAIRFIELD AVE., W MCNICHOLS RD., AND MUIRLAND AVE.

## CITY OF DETROIT CITY ENGINEERING DIVISION SURVEY BUREAU

| JOB NO.   | 01-03  |  |
|-----------|--------|--|
| DRWG. NO. | X 1347 |  |