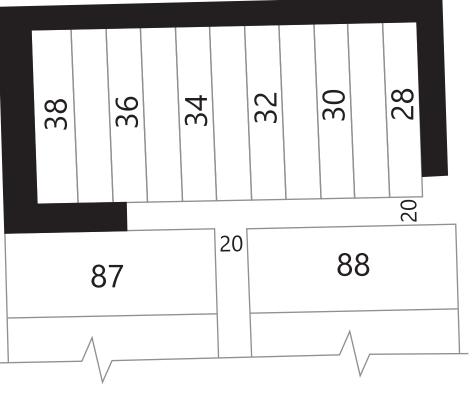

SOIL BORINGS FOR SAMPLES IN THE BLOCK BOUND BY GROVE AVE., FAIRFIELD AVE., W MCNICHOLS RD., AND MUIRLAND AVE.

**CITY OF DETROIT** CITY ENGINEERING DIVISION SURVEY BUREAU

| JOB NO.   | 01-01  |
|-----------|--------|
| DRWG. NO. | X 1347 |

SOIL BORINGS FOR SAMPLES IN THE BLOCK BOUND BY GROVE AVE., FAIRFIELD AVE., W MCNICHOLS RD., AND MUIRLAND AVE. CITY OF DETROIT CITY ENGINEERING DIVISION SURVEY BUREAU

| JOB NO.   | 01-02  |  |
|-----------|--------|--|
| DRWG. NO. | X 1347 |  |

SOIL BORINGS FOR SAMPLES IN THE BLOCK BOUND BY GROVE AVE., FAIRFIELD AVE., W MCNICHOLS RD., AND MUIRLAND AVE.

## CITY OF DETROIT CITY ENGINEERING DIVISION SURVEY BUREAU

| JOB NO.   | 01-03  |  |
|-----------|--------|--|
| DRWG. NO. | X 1347 |  |