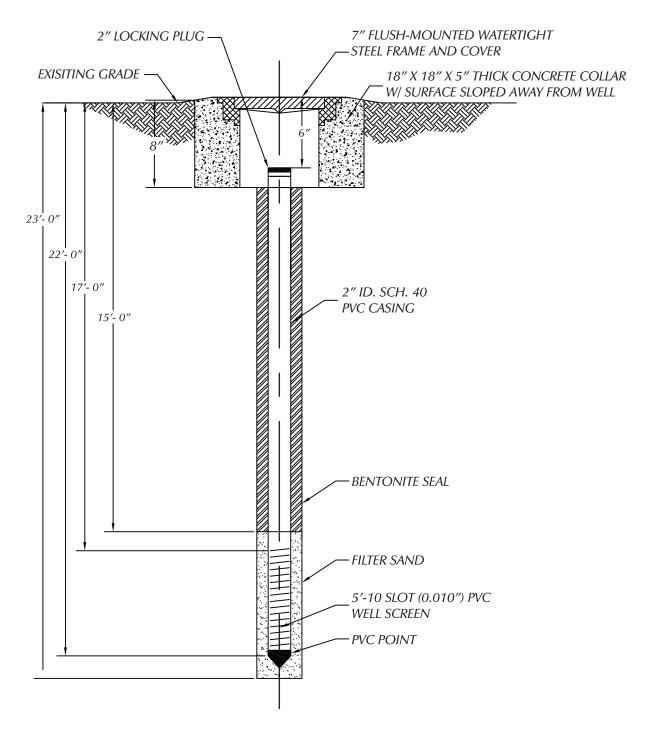

## TYPICAL MONITORING WELL DIAGRAM

(FOR OFFICE USE ONLY)

CARTO 25C & 26D

| В         |             |                 |         |      |      |  |
|-----------|-------------|-----------------|---------|------|------|--|
| Α         |             |                 |         |      |      |  |
|           | DESCRIPTION | DRWN            | CHKD    | APPD | DATE |  |
| REVISIONS |             |                 |         |      |      |  |
| DRAWN BY  |             |                 | CHECKED |      |      |  |
| DAT       | 09-23-20    | APPROVED BY  JD |         |      |      |  |

SOIL BORINGS FOR SAMPLES IN THE BLOCK BOUND BY GROVE AVE., FAIRFIELD AVE., W MCNICHOLS RD., AND MUIRLAND AVE.

## CITY OF DETROIT CITY ENGINEERING DIVISION SURVEY BUREAU

| JOB NO.   | 01-03  |  |
|-----------|--------|--|
| DRWG. NO. | X 1347 |  |