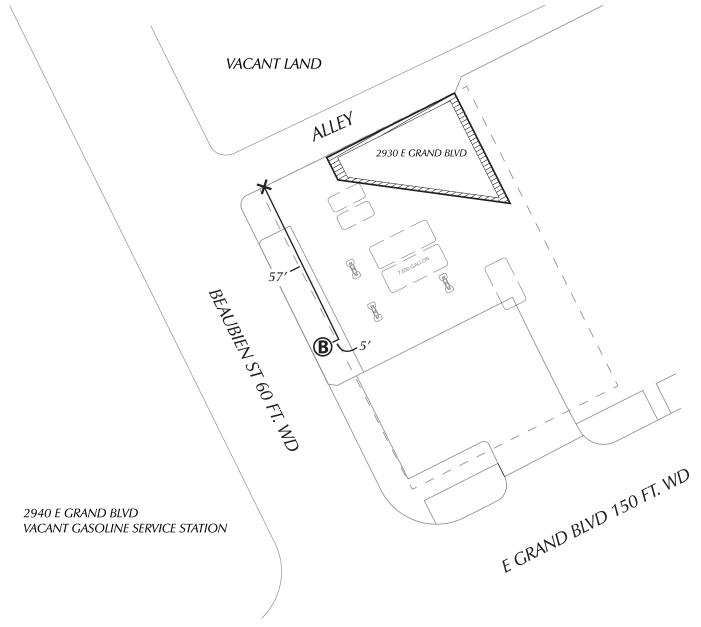

PETITION NO.1346 C/O KAYLA SNELLENBERGER PM ENVIRONMENTAL, INC REPRESENTING 2930 E GRAND, LLC (248) 336-9988 SNELLENBERGER@PMENV.COM

→ DISTANCE REFERENCE POINT

**B** - SOIL BORING/MONITORING WELL

(FOR OFFICE USE ONLY)

SOIL BORING FOR SAMPLES IN THE BLOCK BOUND BY E GRAND BLVD., BEAUBIEN ST., HORTON ST., AND OAKLAND ST.

**CITY OF DETROIT** CITY ENGINEERING DIVISION SURVEY BUREAU

| JOB NO.   | 01-02  |
|-----------|--------|
| DRWG. NO. | X 1346 |