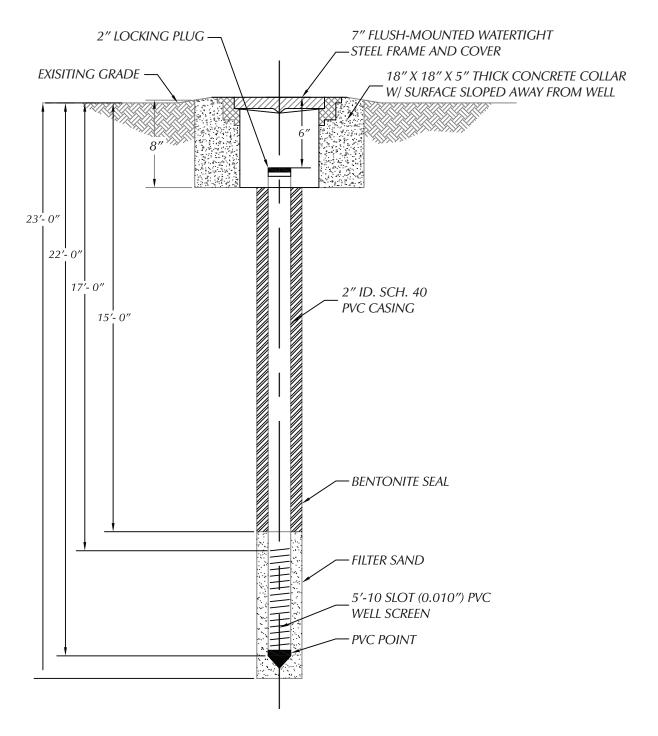

## TYPICAL MONITORING WELL DIAGRAM

(FOR OFFICE USE ONLY)

CARTO 31 A

| В         |             |                 |      |      |      |
|-----------|-------------|-----------------|------|------|------|
| Α         |             |                 |      |      |      |
|           | DESCRIPTION | DRWN            | CHKD | APPD | DATE |
| REVISIONS |             |                 |      |      |      |
| DRA       | WN BY KJ    | CHECKED         |      |      |      |
| DAT       | 10-07-20    | APPROVED BY  JD |      |      |      |

SOIL BORING FOR SAMPLES IN THE BLOCK BOUND BY E GRAND BLVD., BEAUBIEN ST., HORTON ST., AND OAKLAND ST.

## CITY OF DETROIT CITY ENGINEERING DIVISION SURVEY BUREAU

| JOB NO.   | 01-03  |   |
|-----------|--------|---|
| DRWG. NO. | X 1346 | · |