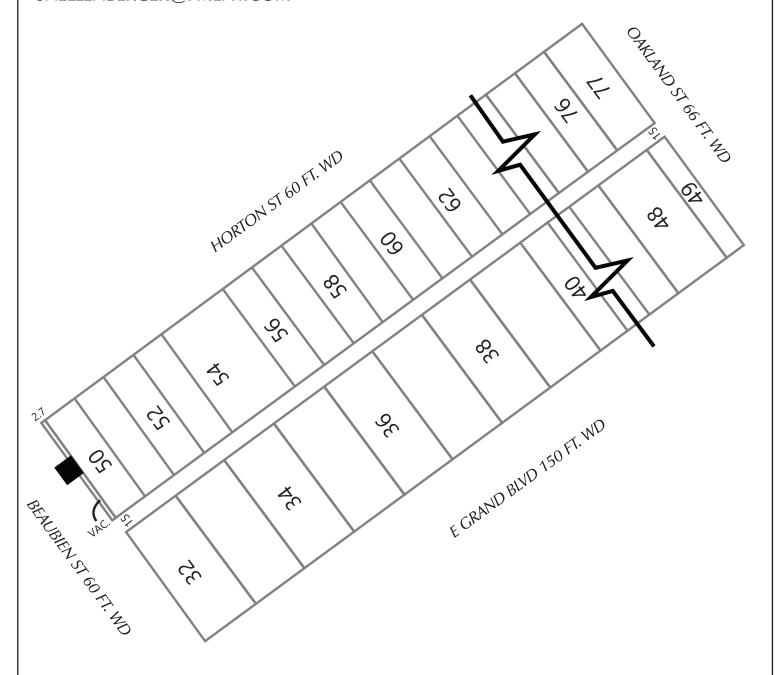

PETITION NO.1346 C/O KAYLA SNELLENBERGER PM ENVIRONMENTAL, INC REPRESENTING 2930 E GRAND, LLC (248) 336-9988 SNELLENBERGER@PMENV.COM

→ DISTANCE REFERENCE POINT

**B** - SOIL BORING/MONITORING WELL

(FOR OFFICE USE ONLY)

SOIL BORING FOR SAMPLES IN THE BLOCK BOUND BY E GRAND BLVD., BEAUBIEN ST., HORTON ST., AND OAKLAND ST.

**CITY OF DETROIT** CITY ENGINEERING DIVISION SURVEY BUREAU

| JOB NO.   | 01-02  |
|-----------|--------|
| DRWG. NO. | X 1346 |