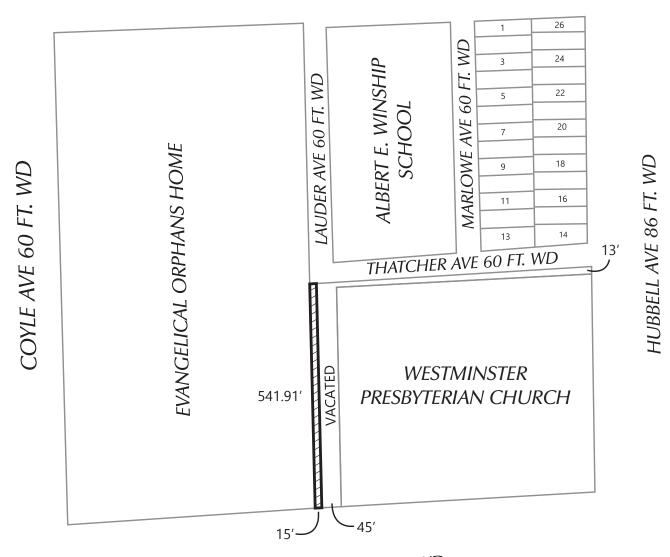

To whom it may concern:

Hartford Real Estate Company, LLC is the owner of property located at 6700 West Outer Drive, Detroit, MI 48235. Hartford Real Estate is the successor to the Evangelical Home for Children and Aged. Hartford would like the City of Detroit to vacate the 15 foot Lauder Street unimproved Right of Way which adjoins our property to the east.

OUTRIGHT VACATION OF PORTION OF LAUDER AVE,. IN THE BLOCK BOUND BY COYLE AVE., CURTIS AVE., HUBBELL AVE., AND OUTER DRIVE.