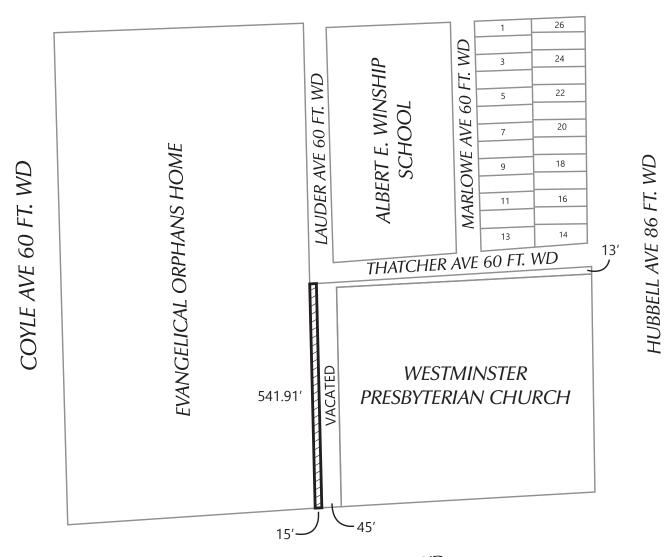

In accordance with that body's directive, kindly return the same with your report in duplicate within four (4) weeks.

PLANNING AND DEVELOPMENT DEPARTMENT DPW - CITY ENGINEERING DIVISION

Hartford Real Estate Company, LLC, request to outright vacate the north-south public alley between Hubbell St and Coyle St, north of W Outer and south of Thatcher St.

Type of action recommended:

Petition to outright vacate the north-south public alley between Hubbell Street and Coyle Street, north of West Outer Drive. And south of Thatcher Street.

Based on the scope of the project the following requirements have been outlined:

To whom it may concern:

Hartford Real Estate Company, LLC is the owner of property located at 6700 West Outer Drive, Detroit, MI 48235. Hartford Real Estate is the successor to the Evangelical Home for Children and Aged. Hartford would like the City of Detroit to vacate the 15 foot Lauder Street unimproved Right of Way which adjoins our property to the east.

OUTRIGHT VACATION OF PORTION OF LAUDER AVE,. IN THE BLOCK BOUND BY COYLE AVE., CURTIS AVE., HUBBELL AVE., AND OUTER DRIVE.