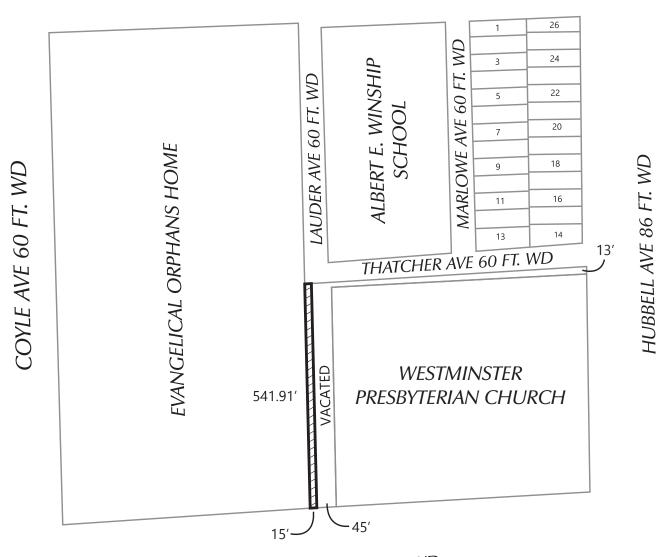

OUTRIGHT VACATION OF PORTION OF LAUDER AVE,. IN THE BLOCK BOUND BY COYLE AVE., CURTIS AVE., HUBBELL AVE., AND OUTER DRIVE.