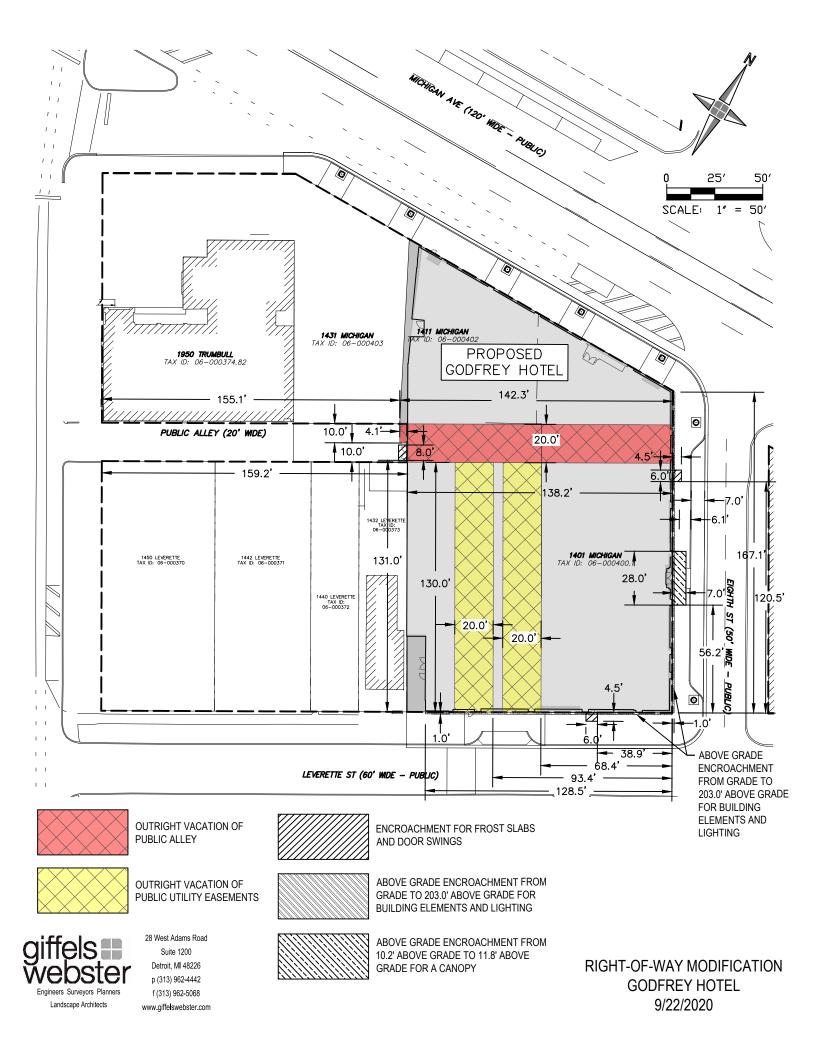

- An outright vacation of the public alley (20 feet wide) that goes from the western Eighth Street (50 feet wide) right-of-way to 142.3 feet west for the northern 10 feet of the alley and 138.2 feet west for the southern half of the alley.
- An outright vacation of two (20 feet wide) public utility easements. One starts at the northern right-of-way of Leverette Street (60 feet wide) 68.4 feet west of Eighth Street (50 feet wide) and extends 130.0 feet north.
  The other starts at the northern right-of-way of Leverette Street (60 feet wide) 93.4 feet west of the Eighth Street (50 feet wide) and extends 130.0 feet north.
- Encroachments into the Eighth Street (50 feet wide), Leverette Street (60 feet wide), and public alley (20 feet wide) rights-of-way for frost slabs and door swings.
- Above grade encroachment that extends 1.0' into the Eighth Street (50 feet wide) and Leverette Street (60 feet wide) rights-of-way from grade to 203.0' above grade for building elements and lighting.
- Above grade encroachment that extends 7.0' into the Eighth Street (50 feet wide) from 10.2' above grade to 11.8' above grade for a canopy.

The requested encroachments and outright vacations is a critical part of the Godfrey Hotel project. Please refer to the attached detailed sketch for further clarification.

If you should have any questions, please do not hesitate to contact me at (P) 313.962.4442 (M) 313.980.1469 or at mmarks@giffelswebster.com.