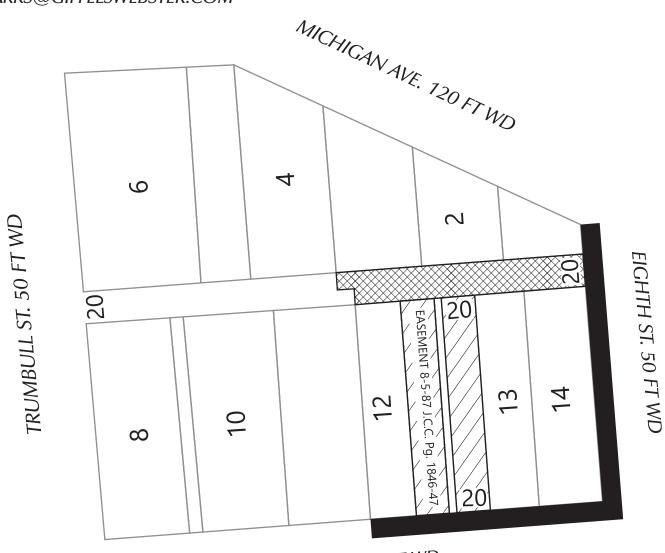

AN OUTRIGHT VACATION OF ALLEY, PUBLIC UTLITLITY EASEMENTS, AND ENCROACHMENTS IN THE BLOCK BOUND BY MICHIGAN AVE., EIGHTH ST., LEVERRETTE ST., AND TRUMBULL ST.

| CITY OF DETROIT           |  |  |  |
|---------------------------|--|--|--|
| CITY ENGINEERING DIVISION |  |  |  |
| SURVEY BUREAU             |  |  |  |
|                           |  |  |  |