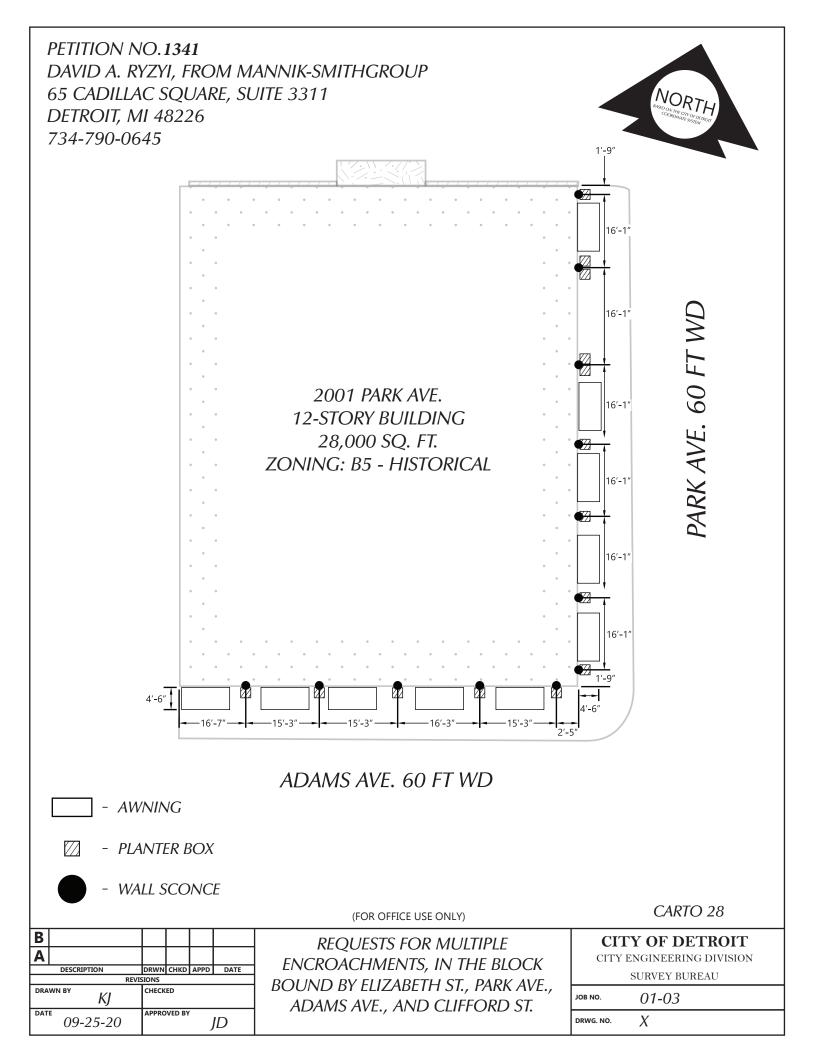

PETITION NO.1341 DAVID A. RYZYI, FROM MANNIK-SMITHGROUP 65 CADILLAC SQUARE, SUITE 3311 DETROIT, MI 48226 734-790-0645

ADAMS AVE. 60 FT WD

- PROPOSED ENCROACHMENT AREA 1

- PROPOSED ENCROACHMENT AREA 2

PROPOSED ENCROACHMENT AREA 3

REQUESTS FOR MULTIPLE ENCROACHMENTS, IN THE BLOCK BOUND BY ELIZABETH ST., PARK AVE., ADAMS AVE., AND CLIFFORD ST.

## ADAMS AVE. 60 FT WD

PROPOSED ENCROACHMENT AREA 1: REQUESTED ENCROACHMENT FOR EXTERIOR PLANTERS, LIGHTS, AND AWNINGS.
BEGINNING AT GRADE.

PROPOSED ENCROACHMENT AREA 2: REQUESTED ENCROACHMENT FOR ENTRANCE CANOPY.
BEGINNING AT GRADE.

ADAMS AVE. 60 FT WD

PROPOSED ENCROACHMENT AREA 3: REQUESTED ENCROACHMENT FOR EXTERIOR LIGHTING. BEGINNING 7 FT ABOVE GRADE.

PROPOSED ENCROACHMENT AREA 4: REQUESTED ENCROACHMENT FOR EXIT. BEGINNING 17 FT ABOVE GRADE.