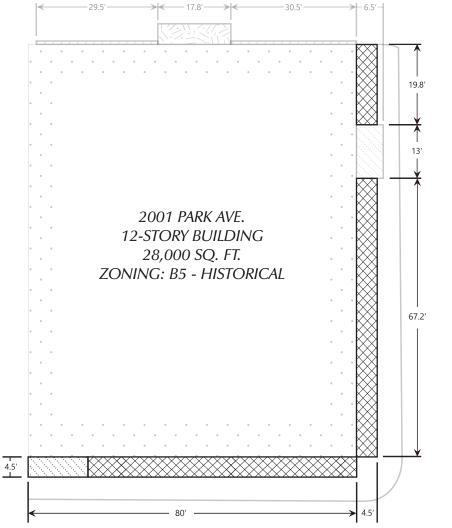

PETITION NO.1341 DAVID A. RYZYI, FROM MANNIK-SMITHGROUP 65 CADILLAC SQUARE, SUITE 3311 DETROIT, MI 48226 734-790-0645

ADAMS AVE. 60 FT WD

- PROPOSED ENCROACHMENT AREA 1

- PROPOSED ENCROACHMENT AREA 2

PROPOSED ENCROACHMENT AREA 3

PROPOSED ENCROACHMENT AREA 4

(FOR OFFICE USE ONLY)

CARTO 28

| В                            |          |         |      |      |      |
|------------------------------|----------|---------|------|------|------|
| Α                            |          |         |      |      |      |
| DESCRIPTION                  |          | DRWN    | CHKD | APPD | DATE |
| REVISIONS                    |          |         |      |      |      |
| DRA                          | WN BY KJ | CHECKED |      |      |      |
| DATE 09-25-20 APPROVED BY JD |          |         | ID   |      |      |

REQUESTS FOR MULTIPLE ENCROACHMENTS, IN THE BLOCK BOUND BY ELIZABETH ST., PARK AVE., ADAMS AVE., AND CLIFFORD ST.

## **CITY OF DETROIT**

CITY ENGINEERING DIVISION SURVEY BUREAU

| JOB NO.   | 01-01 |
|-----------|-------|
| DRWG. NO. | X     |

PETITION NO.1341 DAVID A. RYZYI, FROM MANNIK-SMITHGROUP 65 CADILLAC SQUARE, SUITE 3311 DETROIT, MI 48226 734-790-0645

## ADAMS AVE. 60 FT WD

PROPOSED ENCROACHMENT AREA 1: REQUESTED ENCROACHMENT FOR EXTERIOR PLANTERS, LIGHTS, AND AWNINGS.
BEGINNING AT GRADE.

PROPOSED ENCROACHMENT AREA 2: REQUESTED ENCROACHMENT FOR ENTRANCE CANOPY.
BEGINNING AT GRADE.

ADAMS AVE. 60 FT WD

PROPOSED ENCROACHMENT AREA 3: REQUESTED ENCROACHMENT FOR EXTERIOR LIGHTING. BEGINNING 7 FT ABOVE GRADE.

PROPOSED ENCROACHMENT AREA 4: REQUESTED ENCROACHMENT FOR EXIT. BEGINNING 17 FT ABOVE GRADE.