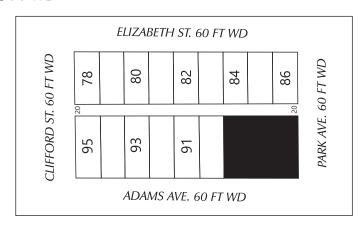

REQUESTS FOR MULTIPLE ENCROACHMENTS, IN THE BLOCK BOUND BY ELIZABETH ST., PARK AVE., ADAMS AVE., AND CLIFFORD ST.