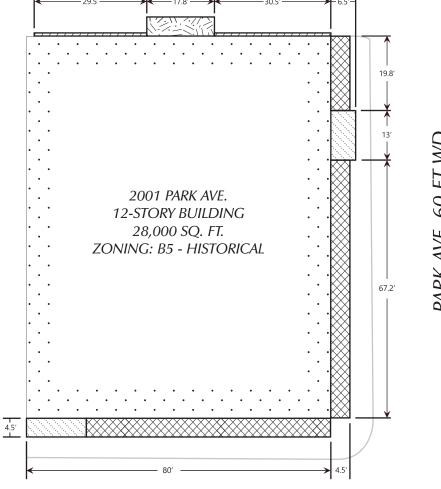

PETITION NO.1341 DAVID A. RYZYI, FROM MANNIK-SMITHGROUP 65 CADILLAC SQUARE, SUITE 3311 DETROIT, MI 48226 734-790-0645

ADAMS AVE. 60 FT WD

- PROPOSED ENCROACHMENT AREA 1

- PROPOSED ENCROACHMENT AREA 2

PROPOSED ENCROACHMENT AREA 3

PROPOSED ENCROACHMENT AREA 4

(FOR OFFICE USE ONLY)

CARTO 28

| В                            |          |         |      |      |      |
|------------------------------|----------|---------|------|------|------|
| Α                            |          |         |      |      |      |
| DESCRIPTION                  |          | DRWN    | CHKD | APPD | DATE |
| REVISIONS                    |          |         |      |      |      |
| DRA                          | WN BY KJ | CHECKED |      |      |      |
| DATE 09-25-20 APPROVED BY JD |          |         | ID   |      |      |

REQUESTS FOR MULTIPLE ENCROACHMENTS, IN THE BLOCK BOUND BY ELIZABETH ST., PARK AVE., ADAMS AVE., AND CLIFFORD ST.

## **CITY OF DETROIT**

CITY ENGINEERING DIVISION SURVEY BUREAU

| JOB NO.   | 01-01 |
|-----------|-------|
| DRWG. NO. | X     |

PETITION NO.1341 DAVID A. RYZYI, FROM MANNIK-SMITHGROUP 65 CADILLAC SQUARE, SUITE 3311 DETROIT, MI 48226 734-790-0645

## ADAMS AVE. 60 FT WD

PROPOSED ENCROACHMENT AREA 1: REQUESTED ENCROACHMENT FOR EXTERIOR PLANTERS, LIGHTS, AND AWNINGS.
BEGINNING AT GRADE.

PROPOSED ENCROACHMENT AREA 2: REQUESTED ENCROACHMENT FOR ENTRANCE CANOPY.
BEGINNING AT GRADE.

ADAMS AVE. 60 FT WD

PROPOSED ENCROACHMENT AREA 3: REQUESTED ENCROACHMENT FOR EXTERIOR LIGHTING. BEGINNING 7 FT ABOVE GRADE.

PROPOSED ENCROACHMENT AREA 4: REQUESTED ENCROACHMENT FOR EXIT. BEGINNING 17 FT ABOVE GRADE.