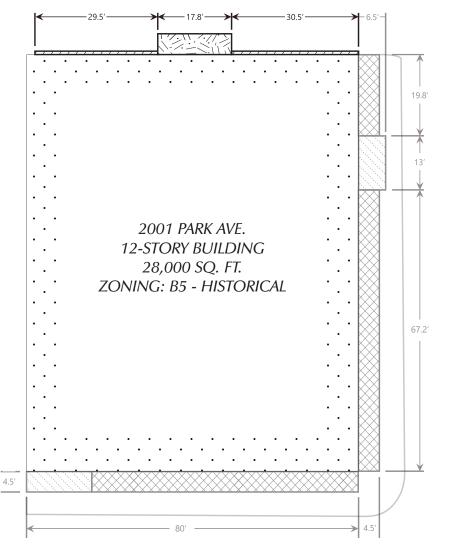

REQUESTS FOR MULTIPLE ENCROACHMENTS, IN THE BLOCK BOUND BY ELIZABETH ST., PARK AVE., ADAMS AVE., AND CLIFFORD ST.

PARK AVE. 60 FT WD

## ADAMS AVE. 60 FT WD

PROPOSED ENCROACHMENT AREA 1: REQUESTED ENCROACHMENT FOR EXTERIOR PLANTERS, LIGHTS, AND AWNINGS.
BEGINNING AT GRADE.

PROPOSED ENCROACHMENT AREA 2: REQUESTED ENCROACHMENT FOR ENTRANCE CANOPY.
BEGINNING AT GRADE.

ADAMS AVE. 60 FT WD

PROPOSED ENCROACHMENT AREA 3: REQUESTED ENCROACHMENT FOR EXTERIOR LIGHTING. BEGINNING 7 FT ABOVE GRADE.

PROPOSED ENCROACHMENT AREA 4: REQUESTED ENCROACHMENT FOR EXIT. BEGINNING 17 FT ABOVE GRADE.