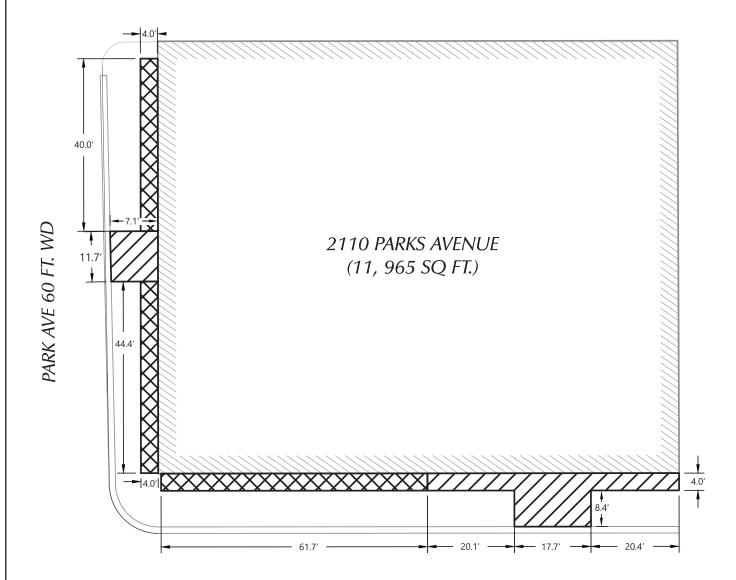

(P) 313.962.4442 (M) 313.980.1469

MMARKS@GIFFELSWEBSTER.COM

E. ELIZABETH ST 60 FT. WD

ABOVE GRADE ENCROACHMENT FOR AWNINGS
- BEGINNING AT 9.1' ABOVE GRADE AND EXTENDING TO 14.0' ABOVE GRADE

ABOVE GRADE ENCROACHMENT FOR AWNINGS BEGINNING AT 7.0' ABOVE GRADE AND EXTENDING TO 10.7' ABOVE GRADE