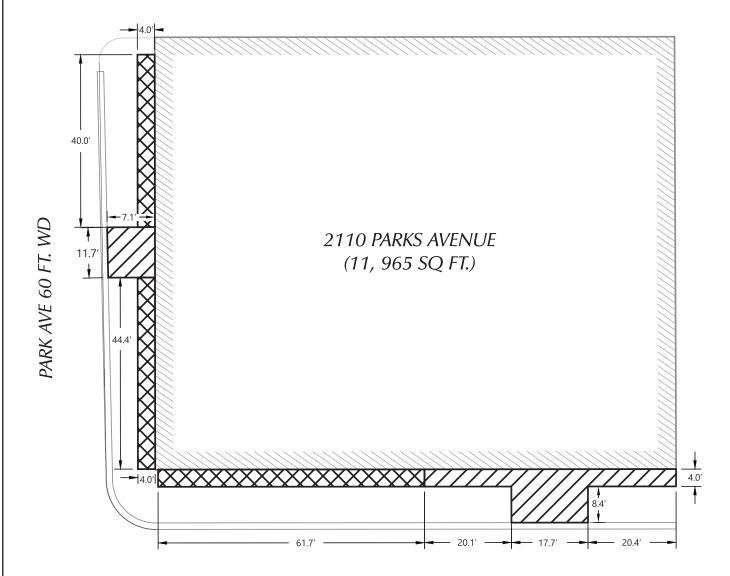

E. ELIZABETH ST 60 FT. WD

ABOVE GRADE ENCROACHMENT FOR AWNINGS - BEGINNING AT 9.1' ABOVE GRADE AND EXTENDING TO 14.0' ABOVE GRADE

ABOVE GRADE ENCROACHMENT FOR AWNINGS BEGINNING AT 7.0' ABOVE GRADE AND EXTENDING TO 10.7' ABOVE GRADE