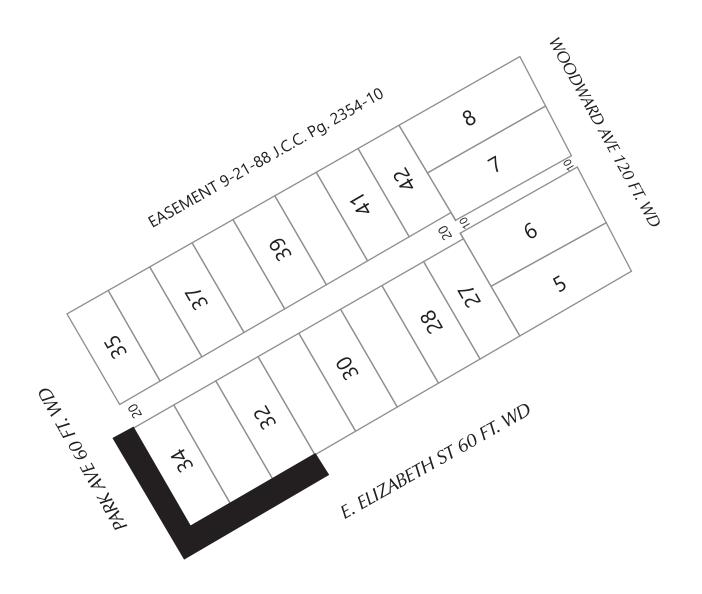

MULTIPLE ENCROACHMENTS IN THE BLOCK BOUND BY WOODWARD AVE., ELIZABETH ST., PARK AVE., AND THE ALLEY FORMELY KNOW AS COLUMBIA ST.

MULTIPLE ENCROACHMENTS IN THE BLOCK BOUND BY WOODWARD AVE., ELIZABETH ST., PARK AVE., AND THE ALLEY FORMELY KNOW AS COLUMBIA ST CITY OF DETROIT CITY ENGINEERING DIVISION SURVEY BUREAU

| JOB NO.   | 01-01 |
|-----------|-------|
| DRWG. NO. | X     |