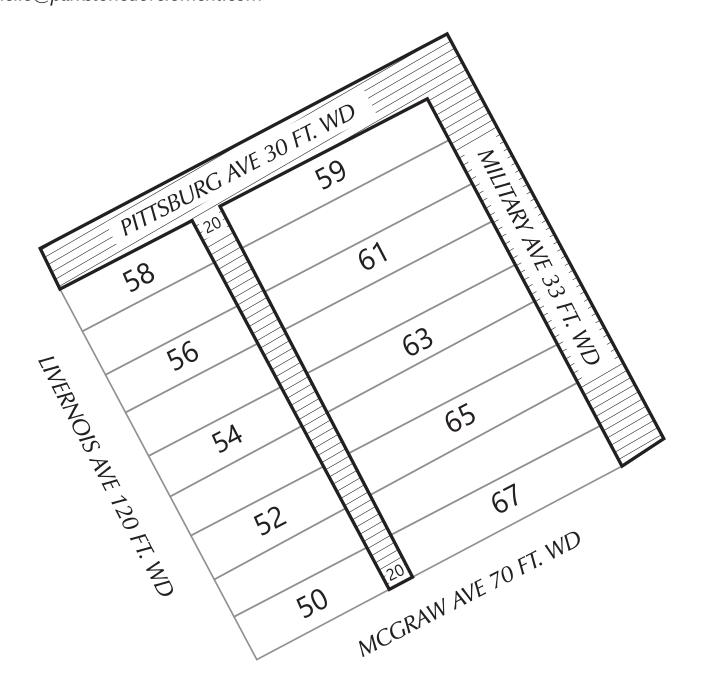

CONVERSION TO EASEMENT OF THE PUBLIC ALLEY AND ALONG WITH TWO STREETS IN THE BLOCK BOUND BY PITTSBURG AVE., MILITARY AVE., MCGRAW AVE., AND LIVERNOIS AVE.

CITY OF DETROIT CITY ENGINEERING DIVISION SURVEY BUREAU