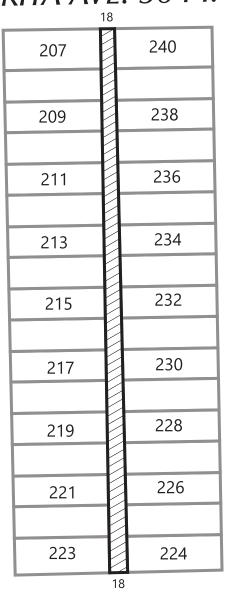

## MARGARETA AVE. 50 FT. WD

- VACATION TO EASEMENT

(FOR OFFICE USE ONLY)

CARTO 89 C

| В                                            |             |    | VACATION TO EASEMENT OF              | CIT           | Y OF DETROIT         |
|----------------------------------------------|-------------|----|--------------------------------------|---------------|----------------------|
| A                                            |             |    | THE NORTH/SOUTH PUBLIC ALLEY IN      | CITY E        | ENGINEERING DIVISION |
| DESCRIPTION DRWN CHKD APPD DATE<br>REVISIONS |             |    | THE BLOCK BOUND BY MARGARETA         | SURVEY BUREAU |                      |
| drawn by KJ                                  | CHECKED     |    | AVE., GRIGGS AVE., CLARITA AVE., AND | JOB NO.       | 01-01                |
| DATE 08-03-20                                | APPROVED BY | JD | ILENE ST.                            | DRWG. NO.     | X 1319               |