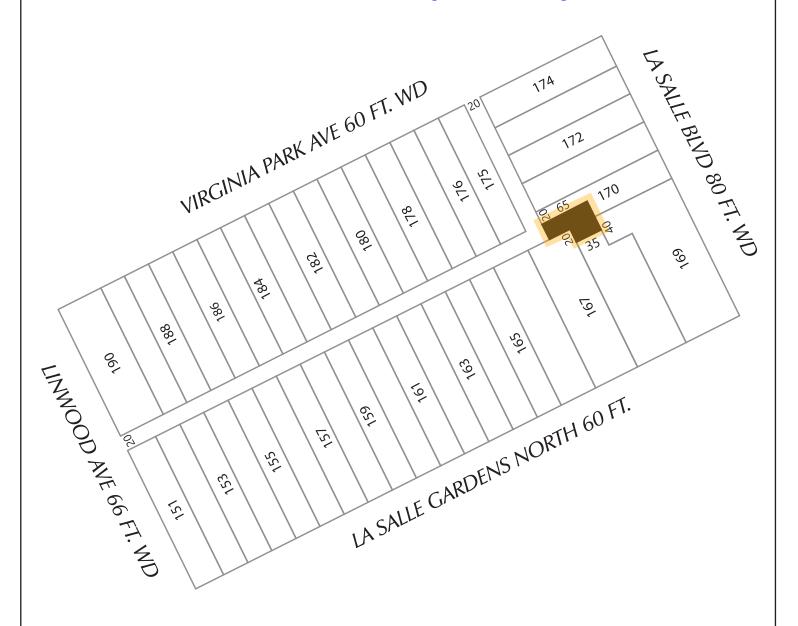

VACATION TO EASEMENT OF
PART OF THE PUBLIC ALLEY IN THE BLOCK
BOUND BY LA SALLE GARDENS NORTH.,
LINWOOD AVE., VIRGINIA PARK AVE.,
AND LA SALLE BLVD.

In accordance with that body's directive, kindly return the same with your report in duplicate within four (4) weeks.

PLANNING AND DEVELOPMENT DEPARTMENT DPW - CITY ENGINEERING DIVISION

Matt Williams, request to vacate and convert to easement a portion of the east west alley bounded by La Salle, Virginia Park, Linwood and La Salle Gardens.

Type of action recommended:

Petition to vacate and convert to easement the a portion of the east-west alley bounded by LaSalle Blvd, Virginia Park, Linwood Street, and N LaSalle Gardens.

Based on the scope of the project the following requirements have been outlined:

We formally request to vacate and convert to utility easement the segment of alley adjacent to our property located at 8151 LaSalle, Detroit, MI 48206. Currently, the alley easement comes directly to the garage door, causing safety concerns. We are requesting that the City vacate the utility easement so that we can adequately secure the property. A map of the current property alignments in question are included with our letter for your reference.