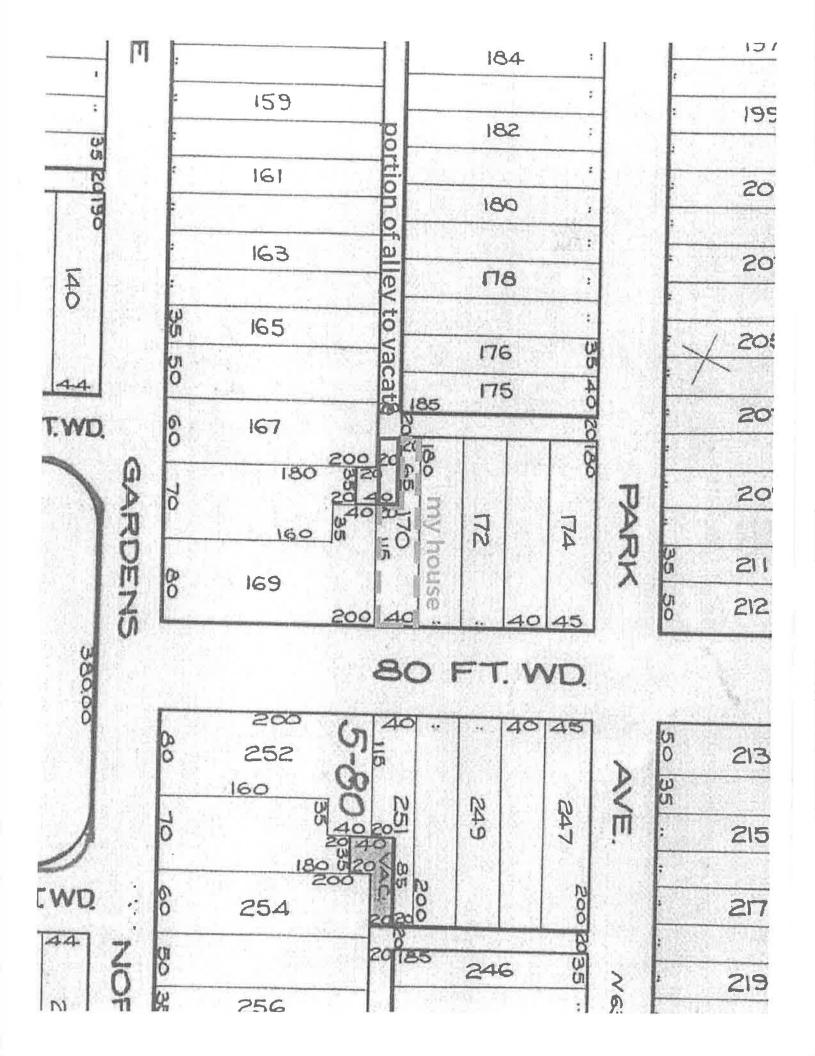

We formally request to vacate and convert to utility easement the segment of alley adjacent to our property located at 8151 LaSalle, Detroit, MI 48206. Currently, the alley easement comes directly to the garage door, causing safety concerns. We are requesting that the City vacate the utility easement so that we can adequately secure the property. A map of the current property alignments in question are included with our letter for your reference.

We understand that a sewer line connects to 8151 La Salle through the alley segment, and for that reason will grant access to the underground infrastructure to appropriate agencies and departments upon request. We also understand the vacation restricts us from constructing structures over the easement. Our intention upon receiving the easement is to install a fence that will secure the property, especially on the alley side.