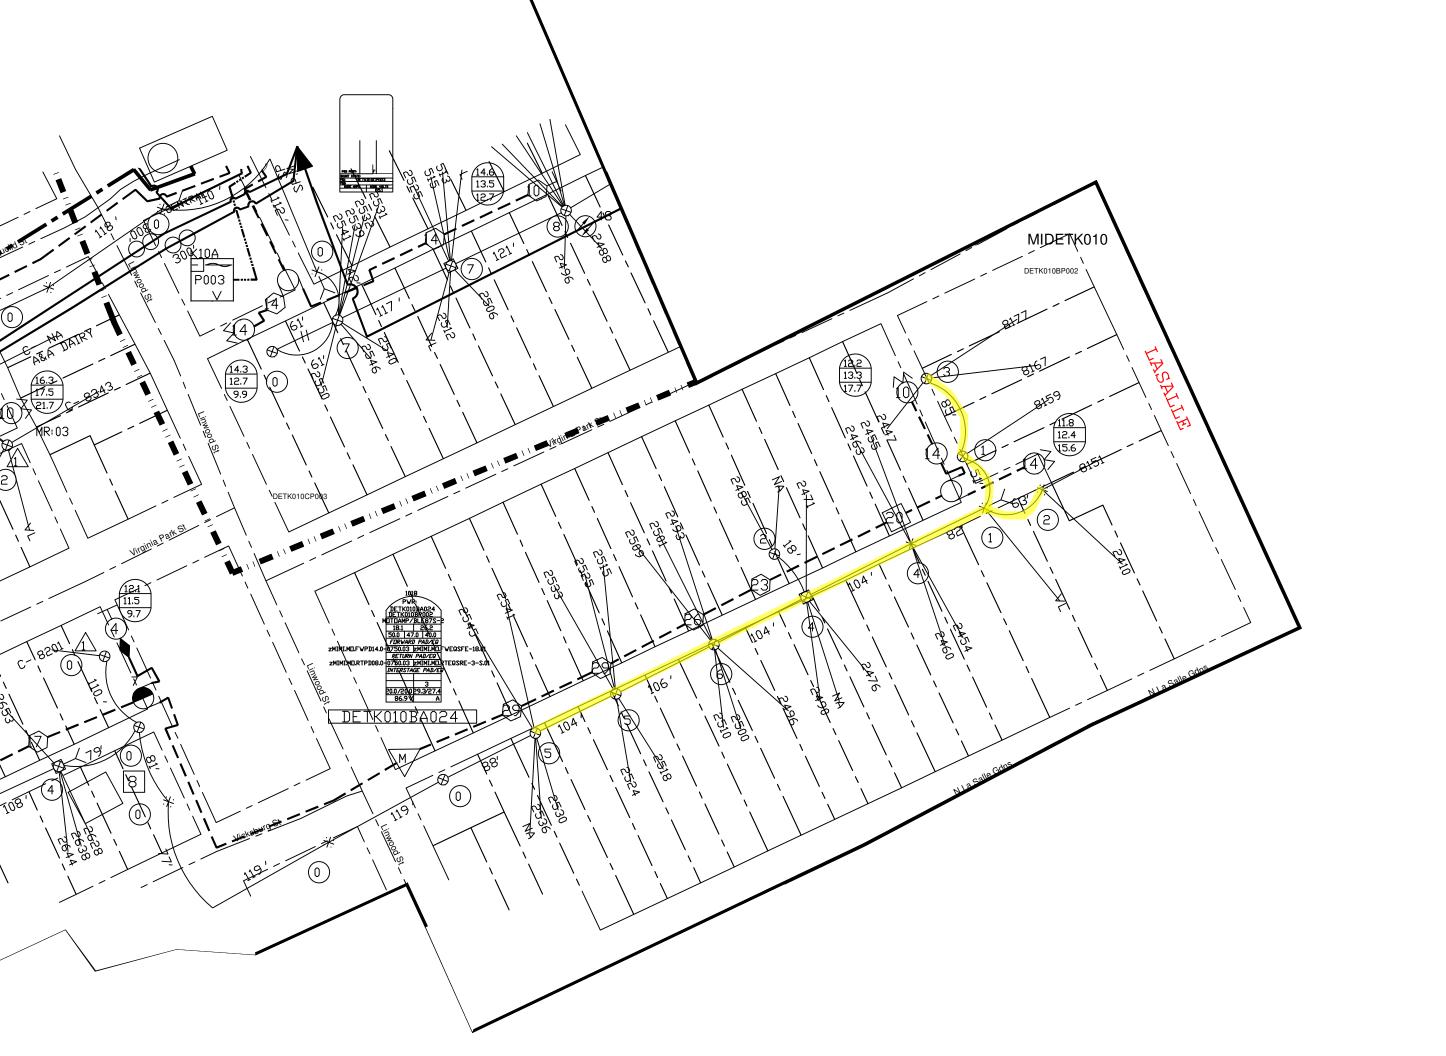

We understand that a sewer line connects to 8151 La Salle through the alley segment, and for that reason will grant access to the underground infrastructure to appropriate agencies and departments upon request. We also understand the vacation restricts us from constructing structures over the easement. Our intention upon receiving the easement is to install a fence that will secure the property, especially on the alley side.