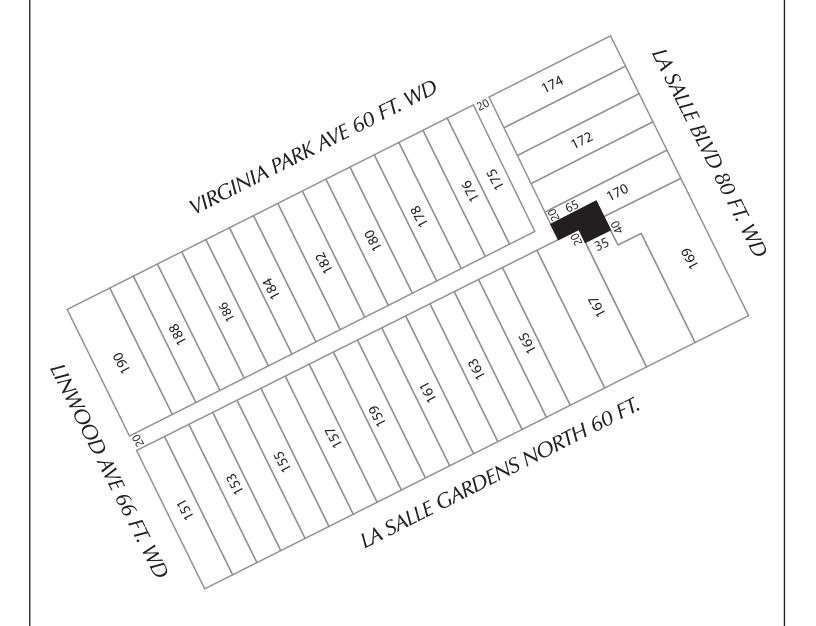

In accordance with that body's directive, kindly return the same with your report in duplicate within four (4) weeks.

PLANNING AND DEVELOPMENT DEPARTMENT DPW - CITY ENGINEERING DIVISION

Matt Williams, request to vacate and convert to easement a portion of the east west alley bounded by La Salle, Virginia Park, Linwood and La Salle Gardens.

Type of action recommended:

Petition to vacate and convert to easement the a portion of the east-west alley bounded by LaSalle Blvd, Virginia Park, Linwood Street, and N LaSalle Gardens.

Based on the scope of the project the following requirements have been outlined:

VACATION TO EASEMENT OF
PART OF THE PUBLIC ALLEY IN THE BLOCK
BOUND BY LA SALLE GARDENS NORTH.,
LINWOOD AVE., VIRGINIA PARK AVE.,
AND LA SALLE BLVD.