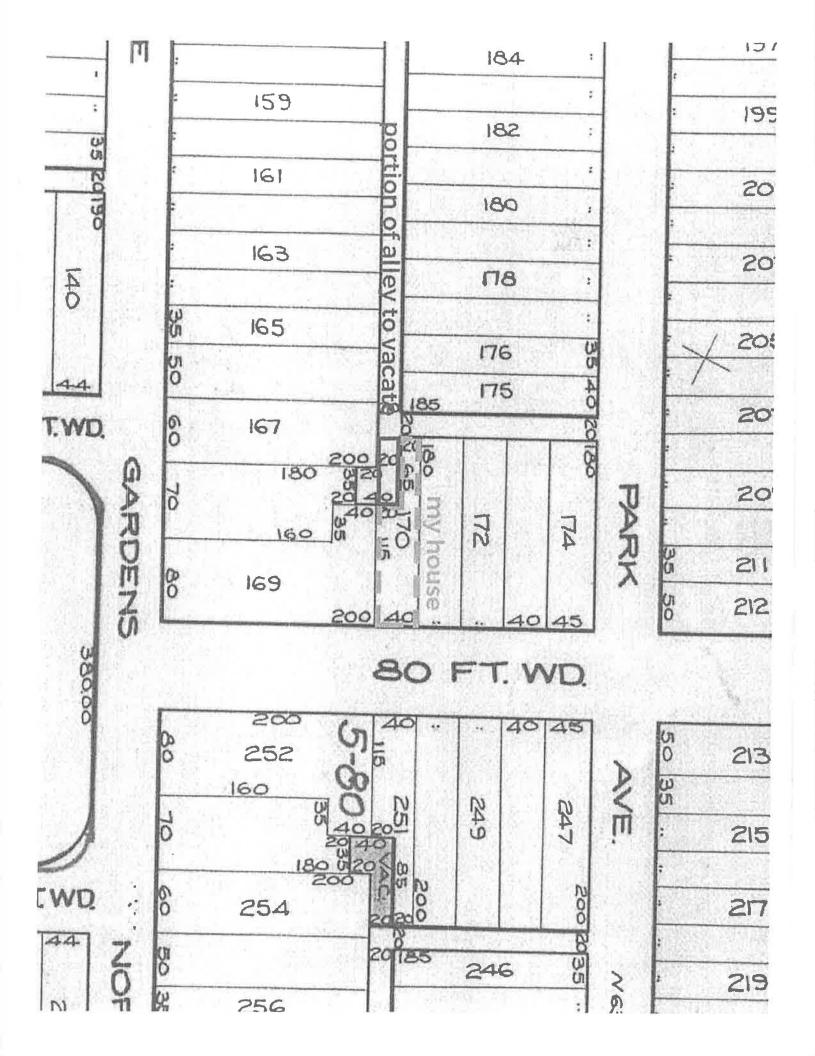

In accordance with that body's directive, kindly return the same with your report in duplicate within four (4) weeks.

PLANNING AND DEVELOPMENT DEPARTMENT DPW - CITY ENGINEERING DIVISION

Matt Williams, request to vacate and convert to easement a portion of the east west alley bounded by La Salle, Virginia Park, Linwood and La Salle Gardens.

Type of action recommended:

Petition to vacate and convert to easement the a portion of the east-west alley bounded by LaSalle Blvd, Virginia Park, Linwood Street, and N LaSalle Gardens.

Based on the scope of the project the following requirements have been outlined:

We formally request to vacate and convert to utility easement the segment of alley adjacent to our property located at 8151 LaSalle, Detroit, MI 48206. Currently, the alley easement comes directly to the garage door, causing safety concerns. We are requesting that the City vacate the utility easement so that we can adequately secure the property. A map of the current property alignments in question are included with our letter for your reference.

VACATION TO EASEMENT OF
PART OF THE PUBLIC ALLEY IN THE BLOCK
BOUND BY LA SALLE GARDENS NORTH.,
LINWOOD AVE., VIRGINIA PARK AVE.,
AND LA SALLE BLVD.