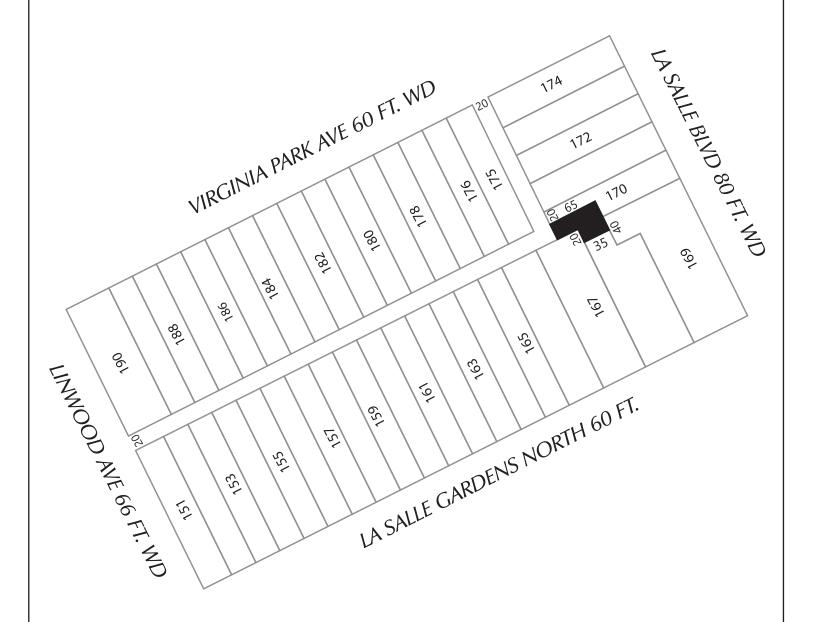

VACATION TO EASEMENT OF
PART OF THE PUBLIC ALLEY IN THE BLOCK
BOUND BY LA SALLE GARDENS NORTH.,
LINWOOD AVE., VIRGINIA PARK AVE.,
AND LA SALLE BLVD.