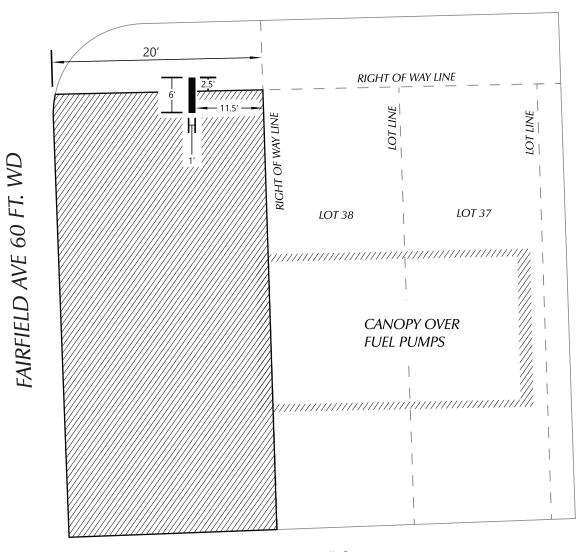

In accordance with that body's directive, kindly return the same with your report in duplicate within four (4) weeks.

DPW - CITY ENGINEERING DIVISION PLANNING AND DEVELOPMENT DEPARTMENT

GPM Investments LLC, request to encroach into the W McNichols right-of-way with an overhanging portion of an on premise sign located at 3345 W McNichols.

Type of action recommended:

Petition to encroach into the West McNichols right-of-way with an overhanging portion of an on premise sign located at 3345 West McNichols.

Based on the scope of the project the following requirements have been outlined:

R.O.W. ENCROACHMENT AND VACATION
OF 20 FT OF FAIRFIELD AVE, IN THE BLOCK
BOUND BY WEST MCNICHOLS RD,
MUIRLAND ST, GROVE AVE
AND FAIRFIELD AVE.