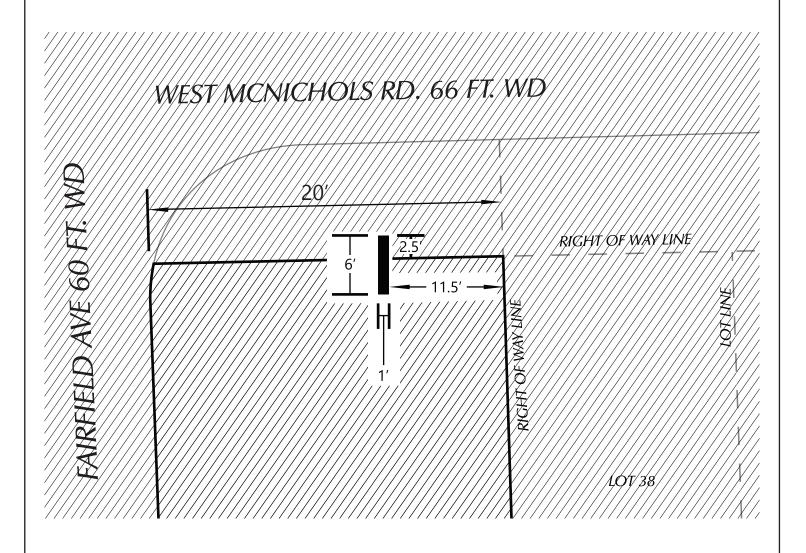

In accordance with that body's directive, kindly return the same with your report in duplicate within four (4) weeks.

DPW - CITY ENGINEERING DIVISION PLANNING AND DEVELOPMENT DEPARTMENT

GPM Investments LLC, request to encroach into the W McNichols right-of-way with an overhanging portion of an on premise sign located at 3345 W McNichols.

Type of action recommended:

Petition to encroach into the West McNichols right-of-way with an overhanging portion of an on premise sign located at 3345 West McNichols.

Based on the scope of the project the following requirements have been outlined:

R.O.W. ENCROACHMENT AND VACATION
OF 20 FT OF FAIRFIELD AVE, IN THE BLOCK
BOUND BY WEST MCNICHOLS RD,
MUIRLAND ST, GROVE AVE
AND FAIRFIELD AVE.

### WEST MCNICHOLS RD. 66 FT. WD