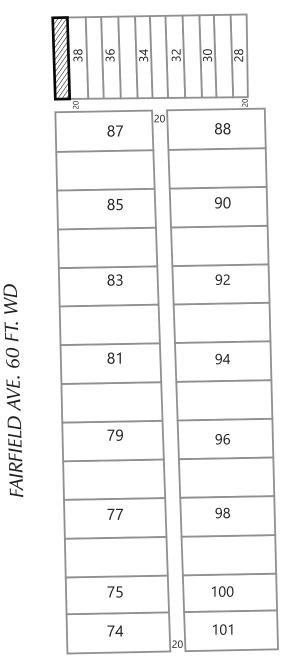

R.O.W. ENCROACHMENT AND VACATION
OF 20 FT OF FAIRFIELD AVE, IN THE BLOCK
BOUND BY WEST MCNICHOLS RD,
MUIRLAND ST, GROVE AVE
AND FAIRFIELD AVE.

R.O.W. ENCROACHMENT AND VACATION
OF 20 FT OF FAIRFIELD AVE, IN THE BLOCK
BOUND BY WEST MCNICHOLS RD,
MUIRLAND ST, GROVE AVE
AND FAIRFIELD AVE.

CITY OF DETROIT CITY ENGINEERING DIVISION SURVEY BUREAU

| JOB NO.   | 01-02  |
|-----------|--------|
| DRWG. NO. | X 1309 |