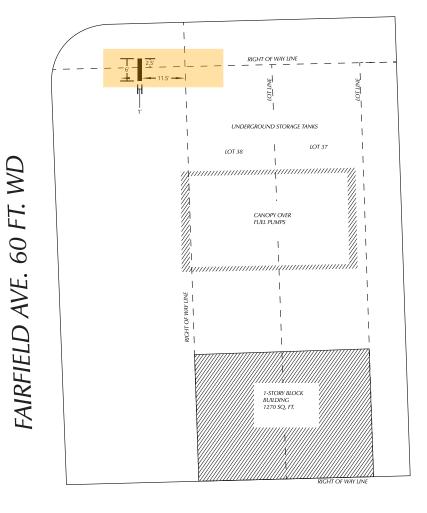

R.O.W. ENCROACHMENT ON
THE NORTHWEST CORNER IN THE BLOCK
BOUND BY WEST MCNICHOLS RD.,
MUIRLAND ST., GROVE AVE.,
AND FAIRFIELD AVE.

R.O.W. ENCROACHMENT ON
THE NORTHWEST CORNER IN THE BLOCK
BOUND BY WEST MCNICHOLS RD.,
MUIRLAND ST., GROVE AVE.,
AND FAIRFIELD AVE.

CITY OF DETROIT CITY ENGINEERING DIVISION SURVEY BUREAU

| JOB NO.   | 01-02 |
|-----------|-------|
| DRWG. NO. | X     |

In accordance with that body's directive, kindly return the same with your report in duplicate within four (4) weeks.

DPW - CITY ENGINEERING DIVISION PLANNING AND DEVELOPMENT DEPARTMENT

GPM Investments LLC, request to encroach into the W McNichols right-of-way with an overhanging portion of an on premise sign located at 3345 W McNichols.

Type of action recommended:

Petition to encroach into the West McNichols right-of-way with an overhanging portion of an on premise sign located at 3345 West McNichols.

Based on the scope of the project the following requirements have been outlined:

#### Via Online Application for Right-of-Way Consultation Request

RE: Request for Encroachment Agreement for Price Sign at 3345 W. McNichols Rd., Detroit, MI 48221

To whom it may concern:

My name is Douglas Jones and I am an attorney for Empire Petroleum Partners, LLC ("Empire"). Empire's subsidiary, EPP – Atlas Acquisition, LLC ("Subsidiary"), owns that certain piece of land at 3345 W. McNichols Rd., Detroit, MI 48221 (the "Premises") where a Citgo gas station lies. A price sign at the northwest corner of the lot was erected before Empire purchased the Premises. Empire is asking to reach an agreement with the City of Detroit to permit the placement of the sign indefinitely.