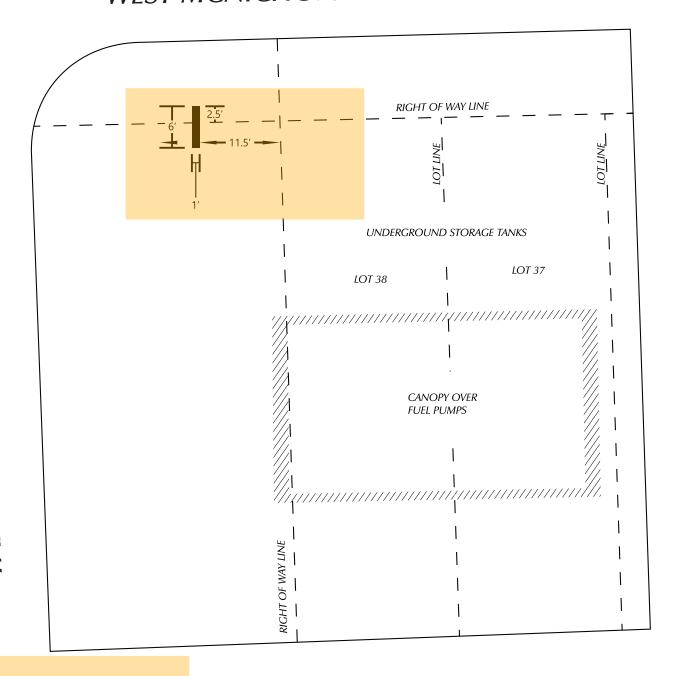

R.O.W. ENCROACHMENT ON
THE NORTHWEST CORNER IN THE BLOCK
BOUND BY WEST MCNICHOLS RD.,
MUIRLAND ST., GROVE AVE.,
AND FAIRFIELD AVE.

R.O.W. ENCROACHMENT ON
THE NORTHWEST CORNER IN THE BLOCK
BOUND BY WEST MCNICHOLS RD.,
MUIRLAND ST., GROVE AVE.,
AND FAIRFIELD AVE.

CITY OF DETROIT CITY ENGINEERING DIVISION SURVEY BUREAU

| JOB NO.   | 01-02 |
|-----------|-------|
| DRWG. NO. | X     |

In accordance with that body's directive, kindly return the same with your report in duplicate within four (4) weeks.

DPW - CITY ENGINEERING DIVISION PLANNING AND DEVELOPMENT DEPARTMENT

GPM Investments LLC, request to encroach into the W McNichols right-of-way with an overhanging portion of an on premise sign located at 3345 W McNichols.

Type of action recommended:

Petition to encroach into the West McNichols right-of-way with an overhanging portion of an on premise sign located at 3345 West McNichols.

Based on the scope of the project the following requirements have been outlined:

#### Via Online Application for Right-of-Way Consultation Request

RE: Request for Encroachment Agreement for Price Sign at 3345 W. McNichols Rd., Detroit, MI 48221

To whom it may concern:

My name is Douglas Jones and I am an attorney for Empire Petroleum Partners, LLC ("Empire"). Empire's subsidiary, EPP – Atlas Acquisition, LLC ("Subsidiary"), owns that certain piece of land at 3345 W. McNichols Rd., Detroit, MI 48221 (the "Premises") where a Citgo gas station lies. A price sign at the northwest corner of the lot was erected before Empire purchased the Premises. Empire is asking to reach an agreement with the City of Detroit to permit the placement of the sign indefinitely.