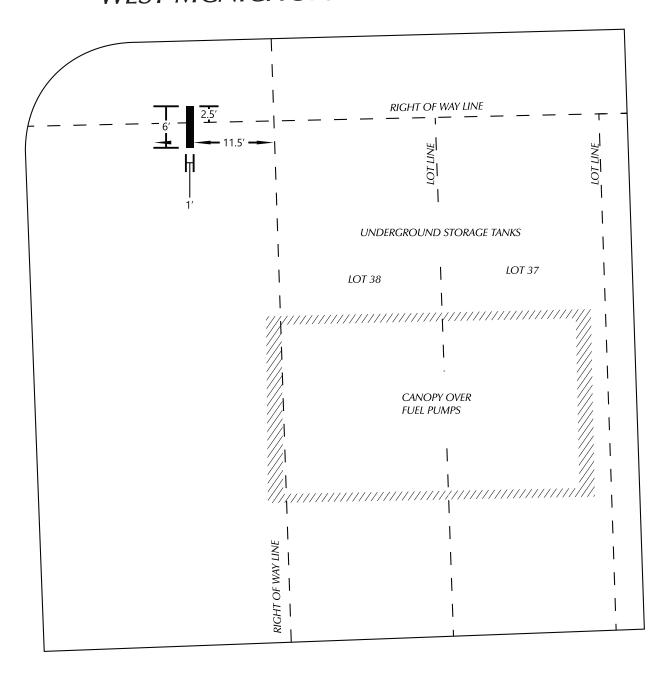

Type of action recommended:

Petition to encroach into the West McNichols right-of-way with an overhanging portion of an on premise sign located at 3345 West McNichols.

Based on the scope of the project the following requirements have been outlined:

### Via Online Application for Right-of-Way Consultation Request

RE: Request for Encroachment Agreement for Price Sign at 3345 W. McNichols Rd., Detroit, MI 48221

To whom it may concern:

My name is Douglas Jones and I am an attorney for Empire Petroleum Partners, LLC ("Empire"). Empire's subsidiary, EPP – Atlas Acquisition, LLC ("Subsidiary"), owns that certain piece of land at 3345 W. McNichols Rd., Detroit, MI 48221 (the "Premises") where a Citgo gas station lies. A price sign at the northwest corner of the lot was erected before Empire purchased the Premises. Empire is asking to reach an agreement with the City of Detroit to permit the placement of the sign indefinitely.

R.O.W. ENCROACHMENT ON
THE NORTHWEST CORNER IN THE BLOCK
BOUND BY WEST MCNICHOLS RD.,
MUIRLAND ST., GROVE AVE.,
AND FAIRFIELD AVE.

R.O.W. ENCROACHMENT ON
THE NORTHWEST CORNER IN THE BLOCK
BOUND BY WEST MCNICHOLS RD.,
MUIRLAND ST., GROVE AVE.,
AND FAIRFIELD AVE.

CITY OF DETROIT CITY ENGINEERING DIVISION SURVEY BUREAU

| JOB NO.   | 01-02 |
|-----------|-------|
| DRWG. NO. | X     |