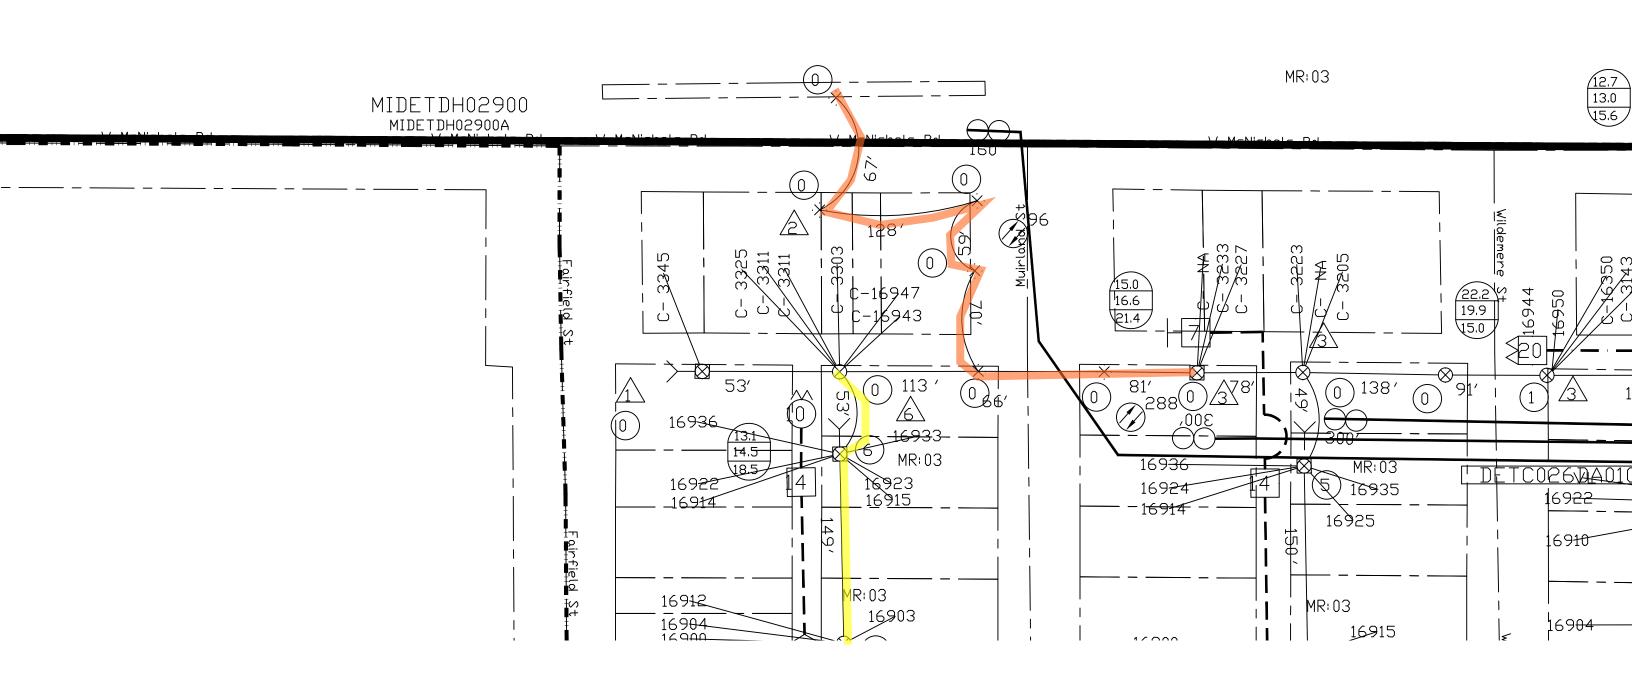

R.O.W. ENCROACHMENT ON
THE NORTHWEST CORNER IN THE BLOCK
BOUND BY WEST MCNICHOLS RD.,
MUIRLAND ST., GROVE AVE.,
AND FAIRFIELD AVE.

R.O.W. ENCROACHMENT ON
THE NORTHWEST CORNER IN THE BLOCK
BOUND BY WEST MCNICHOLS RD.,
MUIRLAND ST., GROVE AVE.,
AND FAIRFIELD AVE.

CITY OF DETROIT CITY ENGINEERING DIVISION SURVEY BUREAU

| JOB NO.   | 01-02 |
|-----------|-------|
| DRWG. NO. | X     |