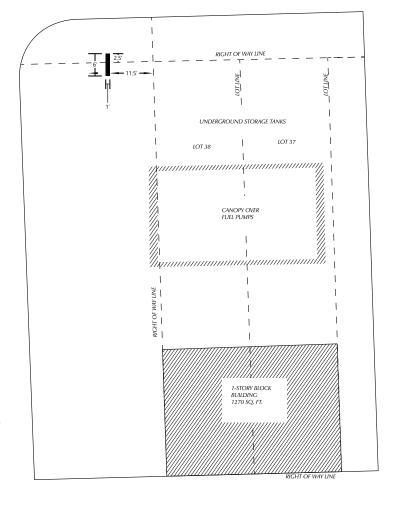

Type of action recommended:

Petition to encroach into the West McNichols right-of-way with an overhanging portion of an on premise sign located at 3345 West McNichols.

Based on the scope of the project the following requirements have been outlined:

### Via Online Application for Right-of-Way Consultation Request

RE: Request for Encroachment Agreement for Price Sign at 3345 W. McNichols Rd., Detroit, MI 48221

To whom it may concern:

My name is Douglas Jones and I am an attorney for Empire Petroleum Partners, LLC ("Empire"). Empire's subsidiary, EPP – Atlas Acquisition, LLC ("Subsidiary"), owns that certain piece of land at 3345 W. McNichols Rd., Detroit, MI 48221 (the "Premises") where a Citgo gas station lies. A price sign at the northwest corner of the lot was erected before Empire purchased the Premises. Empire is asking to reach an agreement with the City of Detroit to permit the placement of the sign indefinitely.

R.O.W. ENCROACHMENT ON
THE NORTHWEST CORNER IN THE BLOCK
BOUND BY WEST MCNICHOLS RD.,
MUIRLAND ST., GROVE AVE.,
AND FAIRFIELD AVE.

R.O.W. ENCROACHMENT ON
THE NORTHWEST CORNER IN THE BLOCK
BOUND BY WEST MCNICHOLS RD.,
MUIRLAND ST., GROVE AVE.,
AND FAIRFIELD AVE.

CITY OF DETROIT CITY ENGINEERING DIVISION SURVEY BUREAU

| JOB NO.   | 01-02 |
|-----------|-------|
| DRWG. NO. | X     |