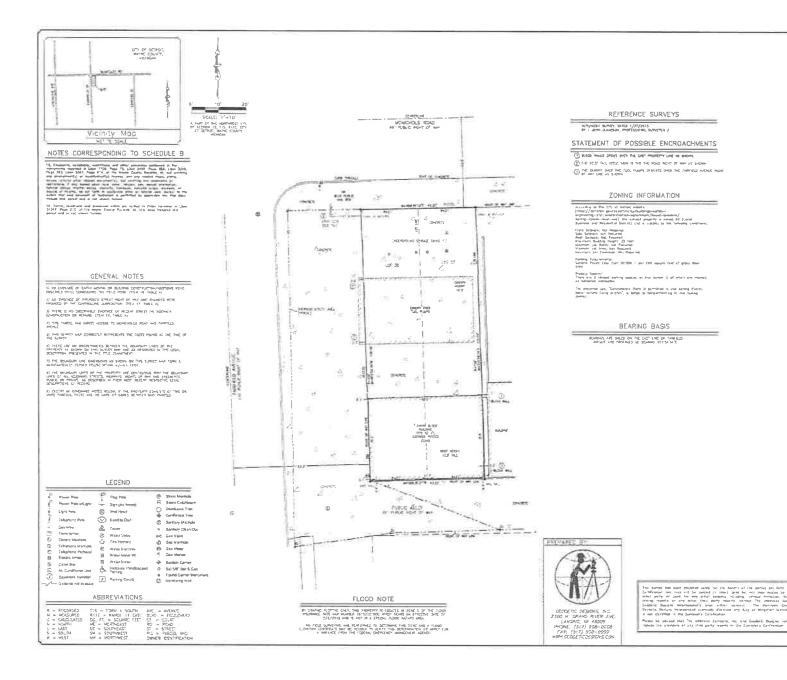

### Via Online Application for Right-of-Way Consultation Request

RE: Request for Encroachment Agreement for Price Sign at 3345 W. McNichols Rd., Detroit, MI 48221

To whom it may concern:

My name is Douglas Jones and I am an attorney for Empire Petroleum Partners, LLC ("Empire"). Empire's subsidiary, EPP – Atlas Acquisition, LLC ("Subsidiary"), owns that certain piece of land at 3345 W. McNichols Rd., Detroit, MI 48221 (the "Premises") where a Citgo gas station lies. A price sign at the northwest corner of the lot was erected before Empire purchased the Premises. Empire is asking to reach an agreement with the City of Detroit to permit the placement of the sign indefinitely.

Accompanying this letter, I have attached a copy of the deed for the Premises and a recent survey with the sign highlighted in yellow.

Please contact me at <u>dljones@empirepetroleum.com</u> or (214) 240-8822 if you have any questions and thank you for your help on this matter.

R.O.W. ENCROACHMENT ON
THE NORTHWEST CORNER IN THE BLOCK
BOUND BY WEST MCNICHOLS RD.,
MUIRLAND ST., GROVE AVE.,
AND FAIRFIELD AVE.

R.O.W. ENCROACHMENT ON
THE NORTHWEST CORNER IN THE BLOCK
BOUND BY WEST MCNICHOLS RD.,
MUIRLAND ST., GROVE AVE.,
AND FAIRFIELD AVE.

CITY OF DETROIT CITY ENGINEERING DIVISION SURVEY BUREAU

| JOB NO.   | 01-02 |
|-----------|-------|
| DRWG. NO. | X     |